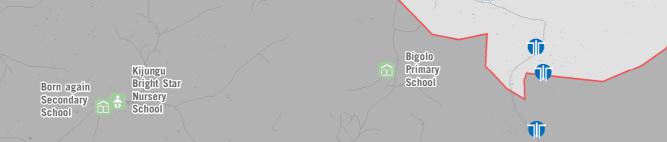

## FACILITIES MAP - Rwamwanja Settlement - Kamwenge District - Uganda

For Humanitarian Purposes Only Production date: 24 October 2018

## Facilities

俞 School

Nursery

Health center

Handpump

Com Tower

Main facility area

Refugee settlement

## Roads

Main road

Other road

Rivers

Data sources: Administrative boundaries: UBOS; Administrative oundaries. 0000, Natural features: © OpenStreetMap contributors, UNHCR; Roads: © OpenStreetMap contributors; UNHCR; Settlement boundaries and infrastructures: © OpenStreetMap contributors, Lutheran World Federation, REACH Initiative, UNHCR; Coordinate System: WGS 1984 UTM Zone 36N Projection: Transverse Mercator