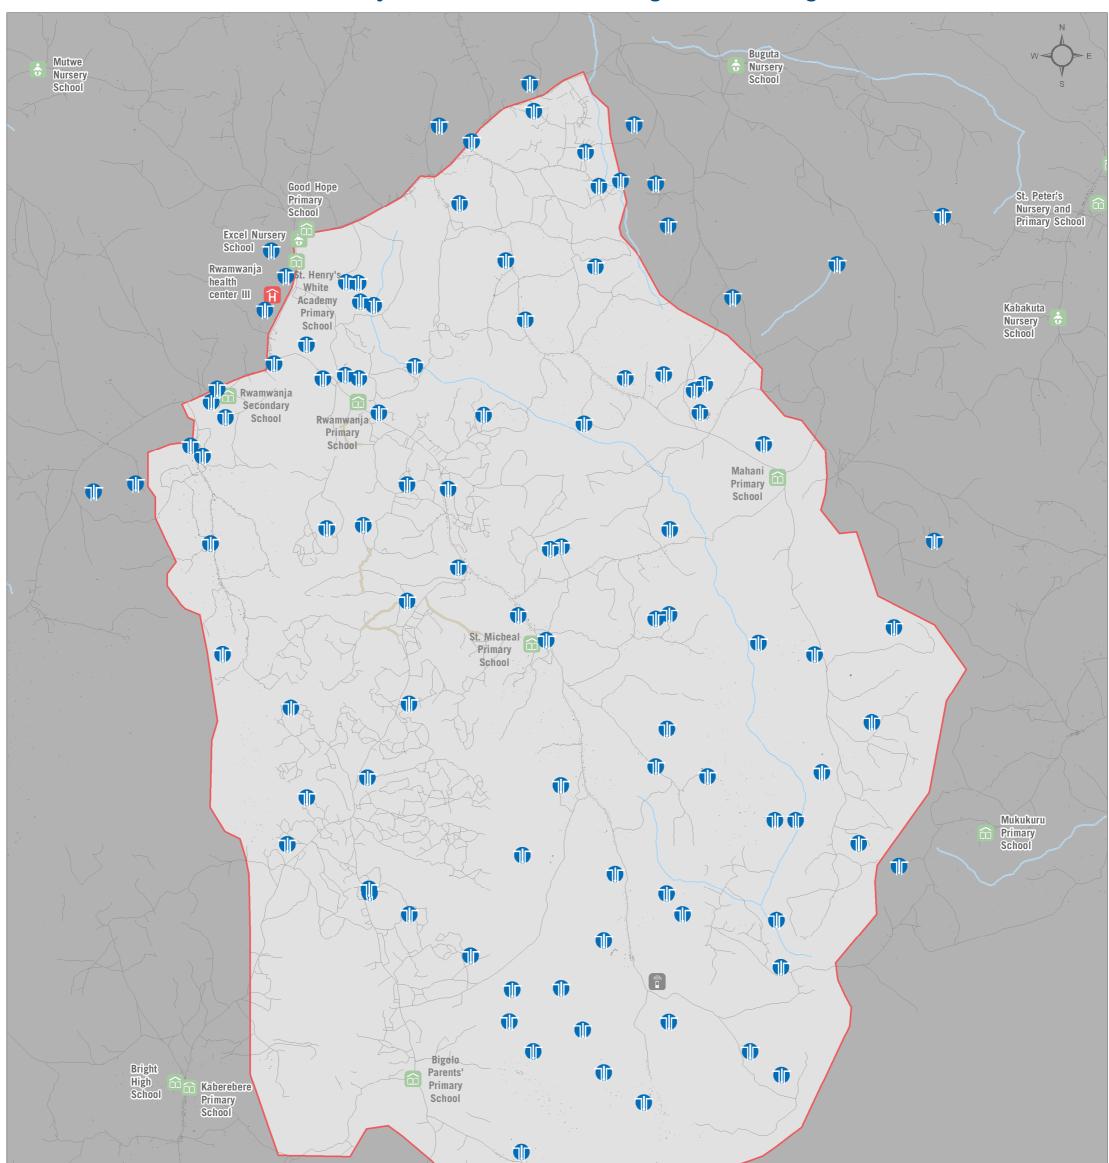

## FACILITIES MAP - Rwamwanja Settlement - Kamwenge District - Uganda

For Humanitarian Purposes Only Production date: 24 October 2018

## Facilities

俞 School

Nursery

Health center

Handpump

Com Tower

Main facility area

Refugee settlement

## Roads

Main road

Other road

Rivers

Data sources: Administrative boundaries: UBOS; Administrative oundaries. 0000, Natural features: © OpenStreetMap contributors, UNHCR; Roads: © OpenStreetMap contributors; UNHCR; Settlement boundaries and infrastructures: © OpenStreetMap contributors, Lutheran World Federation, REACH Initiative, UNHCR; Coordinate System: WGS 1984 UTM Zone 36N Projection: Transverse Mercator

**Note:** Data, designations and boundaries contained on this map are not warranted to be error-free and do not imply acceptance by the REACH partners, associates, donors or any other stakeholder mentioned on this map.

File: REACH\_UGA\_Map\_Rwamwanja Facilities\_24OCT2018\_A3

Contact: uganda@reach-initiative.org

Funded by European Union **Civil Protection and** Humanitarian Aid

Humanitarian HOT OpenStreetMap Team