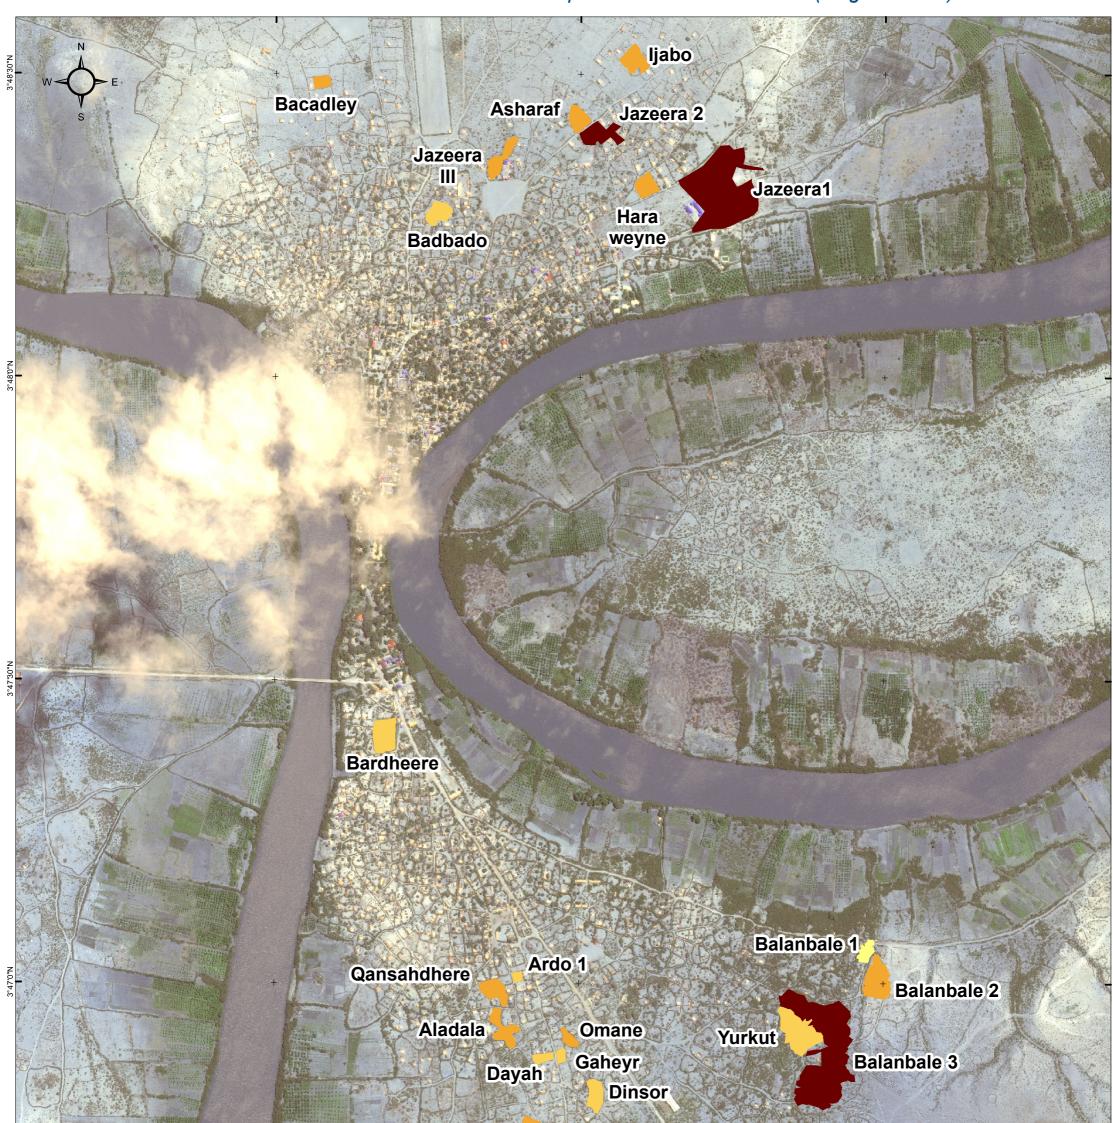

## Somalia - Luuq - IDP Settlement

For Humanitarian Relief Purpose Only Production date : 26 September 2014

Estimated Population Per Settlement (August 2014)

|                                           | Des k                                                                             | Lafole                                                                                                                                                                                                                                                                                                                                                                                                                                                                                                                                                                                                                                                                                                                                                                                                                                                                                                                                                                                                                                                                       |                                           |                  |                     |                       |                   |
|-------------------------------------------|-----------------------------------------------------------------------------------|------------------------------------------------------------------------------------------------------------------------------------------------------------------------------------------------------------------------------------------------------------------------------------------------------------------------------------------------------------------------------------------------------------------------------------------------------------------------------------------------------------------------------------------------------------------------------------------------------------------------------------------------------------------------------------------------------------------------------------------------------------------------------------------------------------------------------------------------------------------------------------------------------------------------------------------------------------------------------------------------------------------------------------------------------------------------------|-------------------------------------------|------------------|---------------------|-----------------------|-------------------|
|                                           |                                                                                   | Buureylo                                                                                                                                                                                                                                                                                                                                                                                                                                                                                                                                                                                                                                                                                                                                                                                                                                                                                                                                                                                                                                                                     |                                           |                  |                     |                       |                   |
| En j                                      |                                                                                   | es contained on this map are not warranted to be error-free and<br>I partners, associated, donors mentioned on this map.                                                                                                                                                                                                                                                                                                                                                                                                                                                                                                                                                                                                                                                                                                                                                                                                                                                                                                                                                     |                                           | 0 0.1            | 0.2                 | 0.4                   | Kilometers<br>0.6 |
| Ethiopia<br>• Luuq Somalia<br>• Mogadishu | *32'30"E<br>Estimated Settlement Population<br>76 - 100<br>101 - 200<br>201 - 400 | 42°33'0"E 42°43'E 42°33'0"E 42°43'E 42°E 42°E 42°E 42°E 42°E 42°E 42°E 42° |                                           |                  |                     |                       |                   |
| Kenya                                     | 401 - 500<br><b>401</b> - 901                                                     | this assessment was 8.5. Each household had an average of 2                                                                                                                                                                                                                                                                                                                                                                                                                                                                                                                                                                                                                                                                                                                                                                                                                                                                                                                                                                                                                  | File:REACH_SOM_Map_S<br>Contact : reach.r | omaliaDisplaceme | entCrisis_Luuq_Popu | oulation_26Sep2014_A3 | Humanitarian Aid  |