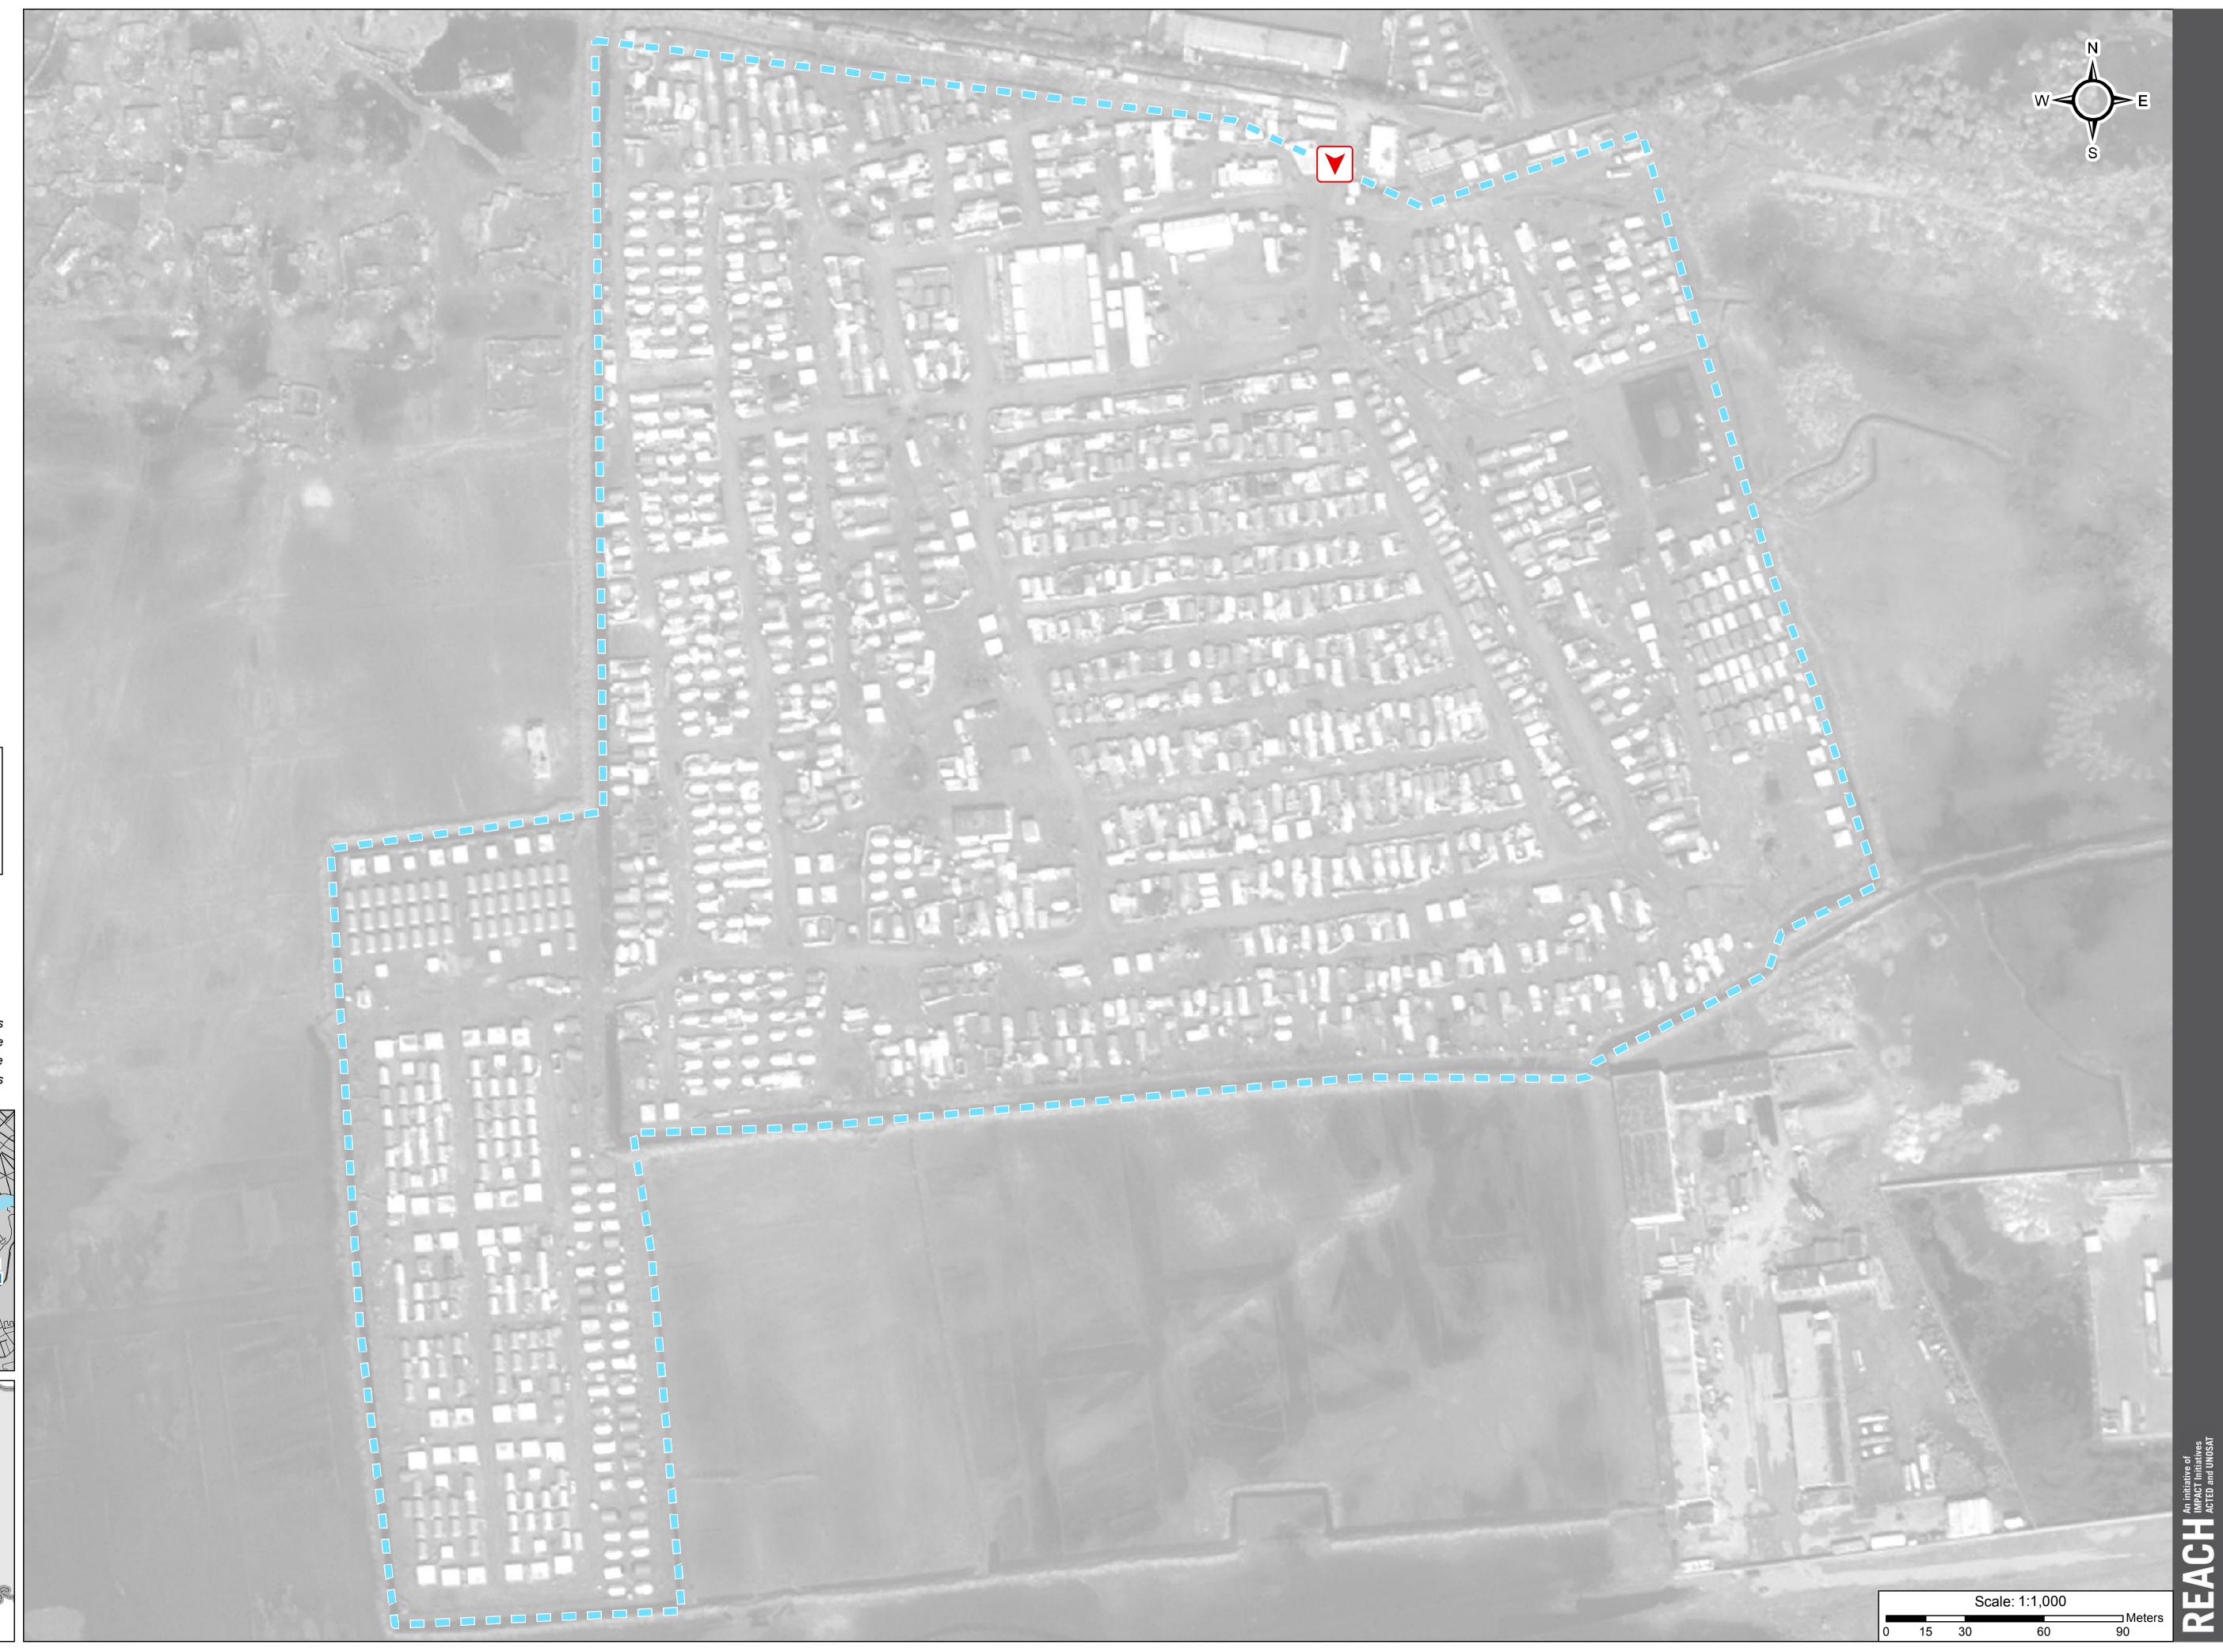

## IRAQ - Baghdad Governorate - Al Salam General Infrastructure - 5 May 2016

GPS Coordinates of Camp Location: Longitude: 44° 22' 10.144" E (44.36948) Latitude: 33° 13' 34.521" N (33.22626)

Thematic Data: 05/05/2016 - REACH Administrative boundaries: GADM Background imagery: 25/02/2016 Projection: WGS 1984 UTM Zone 38N Contact : iraq@reach-initiative.org File: IRQ\_Map\_IDP\_AISalam\_5May2016

Note: Data, designations and boundaries contained on this map are not warranted to be error-free and do not imply acceptance by the REACH partners, associates or donors mentioned on this map.

## For Humanitarian Purposes Only Production date : 5 May 2016