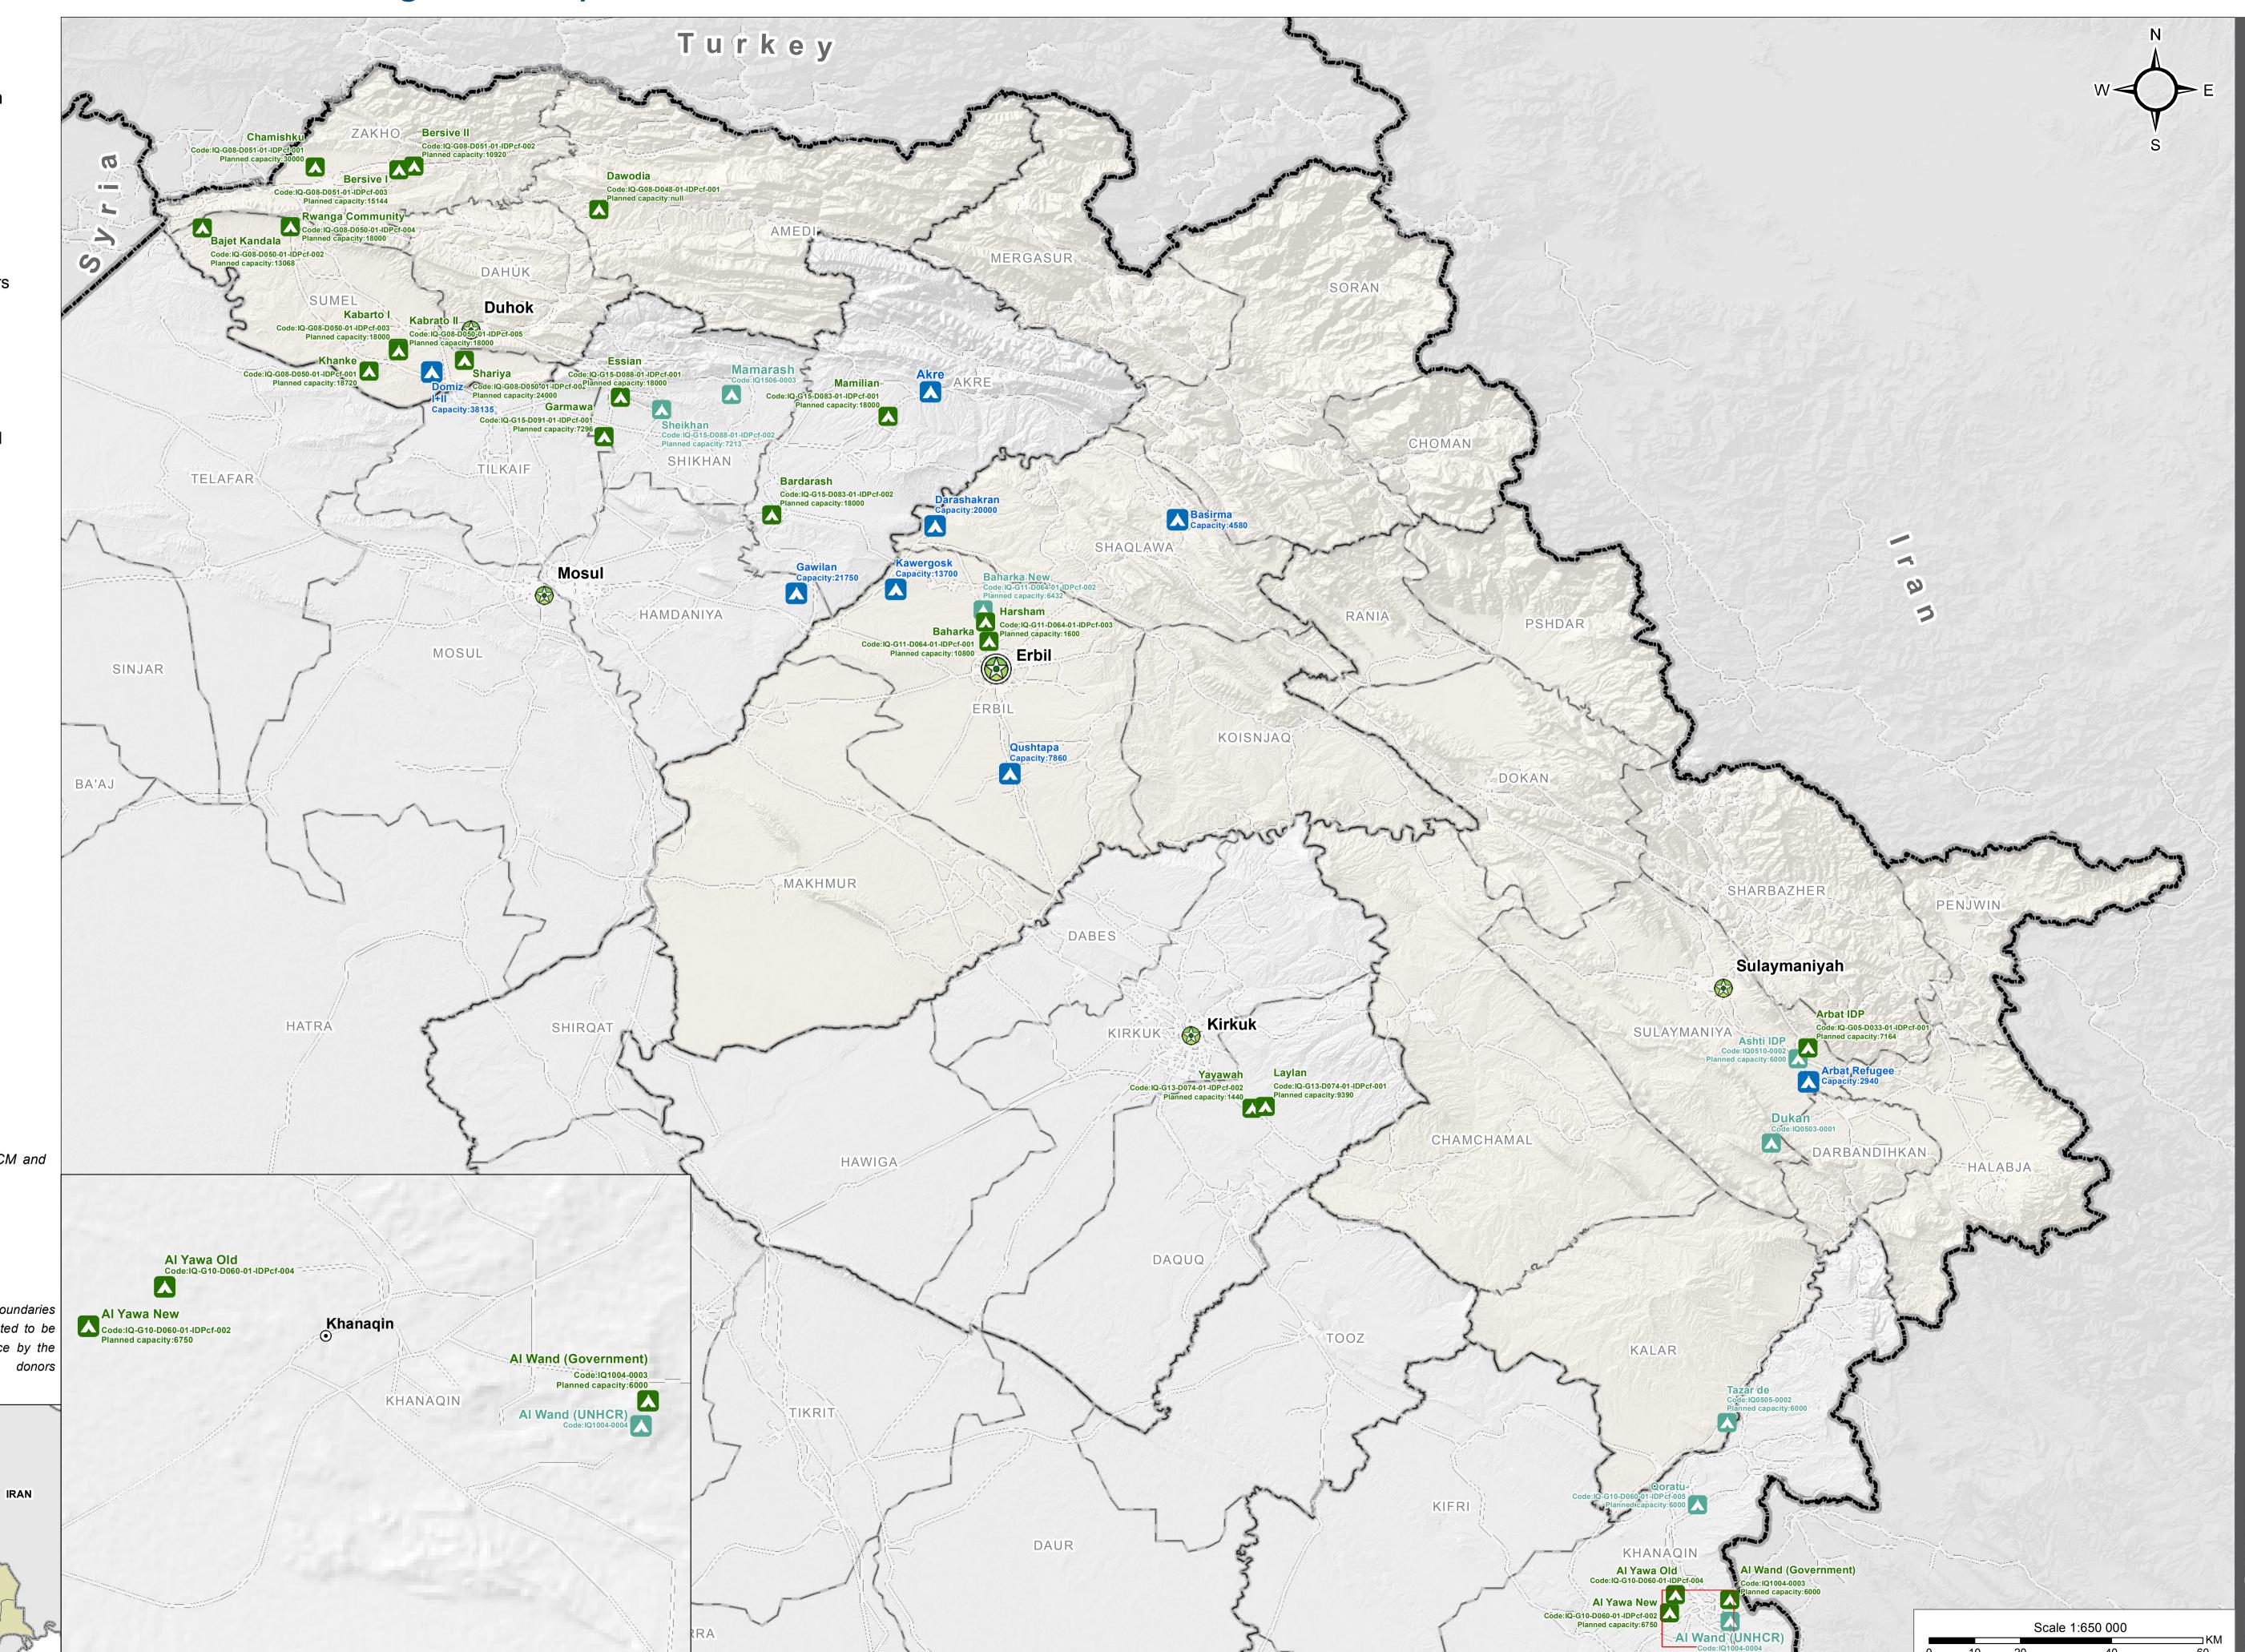

## IRAQ - Kurdistan Region of Iraq

For Humanitarian Purposes Only Production date: 4 March 2015

IDP and Refugee Camp Locations - as of 1 March 2015

IDP camp

IDP camp under construction

Refugee camp

Country borders

Governorate borders

District borders

Region capital

Governorate capital

Data Sources:
IDP Camp Location: 1/3/2015 CCCM and REACH Initiative
Administrative boundaries:
GADM/OCHA/HIC 2011
Projection: GCS WGS 1984
Contact: iraq@reach-initiative.org
File: IRQ\_IDP\_KRI\_CampLocation
\_4Mar2015

Note: Data, designations and boundaries contained on this map are not warranted to be error-free and do not imply acceptance by the REACH partners, associates or donors mentioned on this map.

SYRIA

SAUDI ARABIA