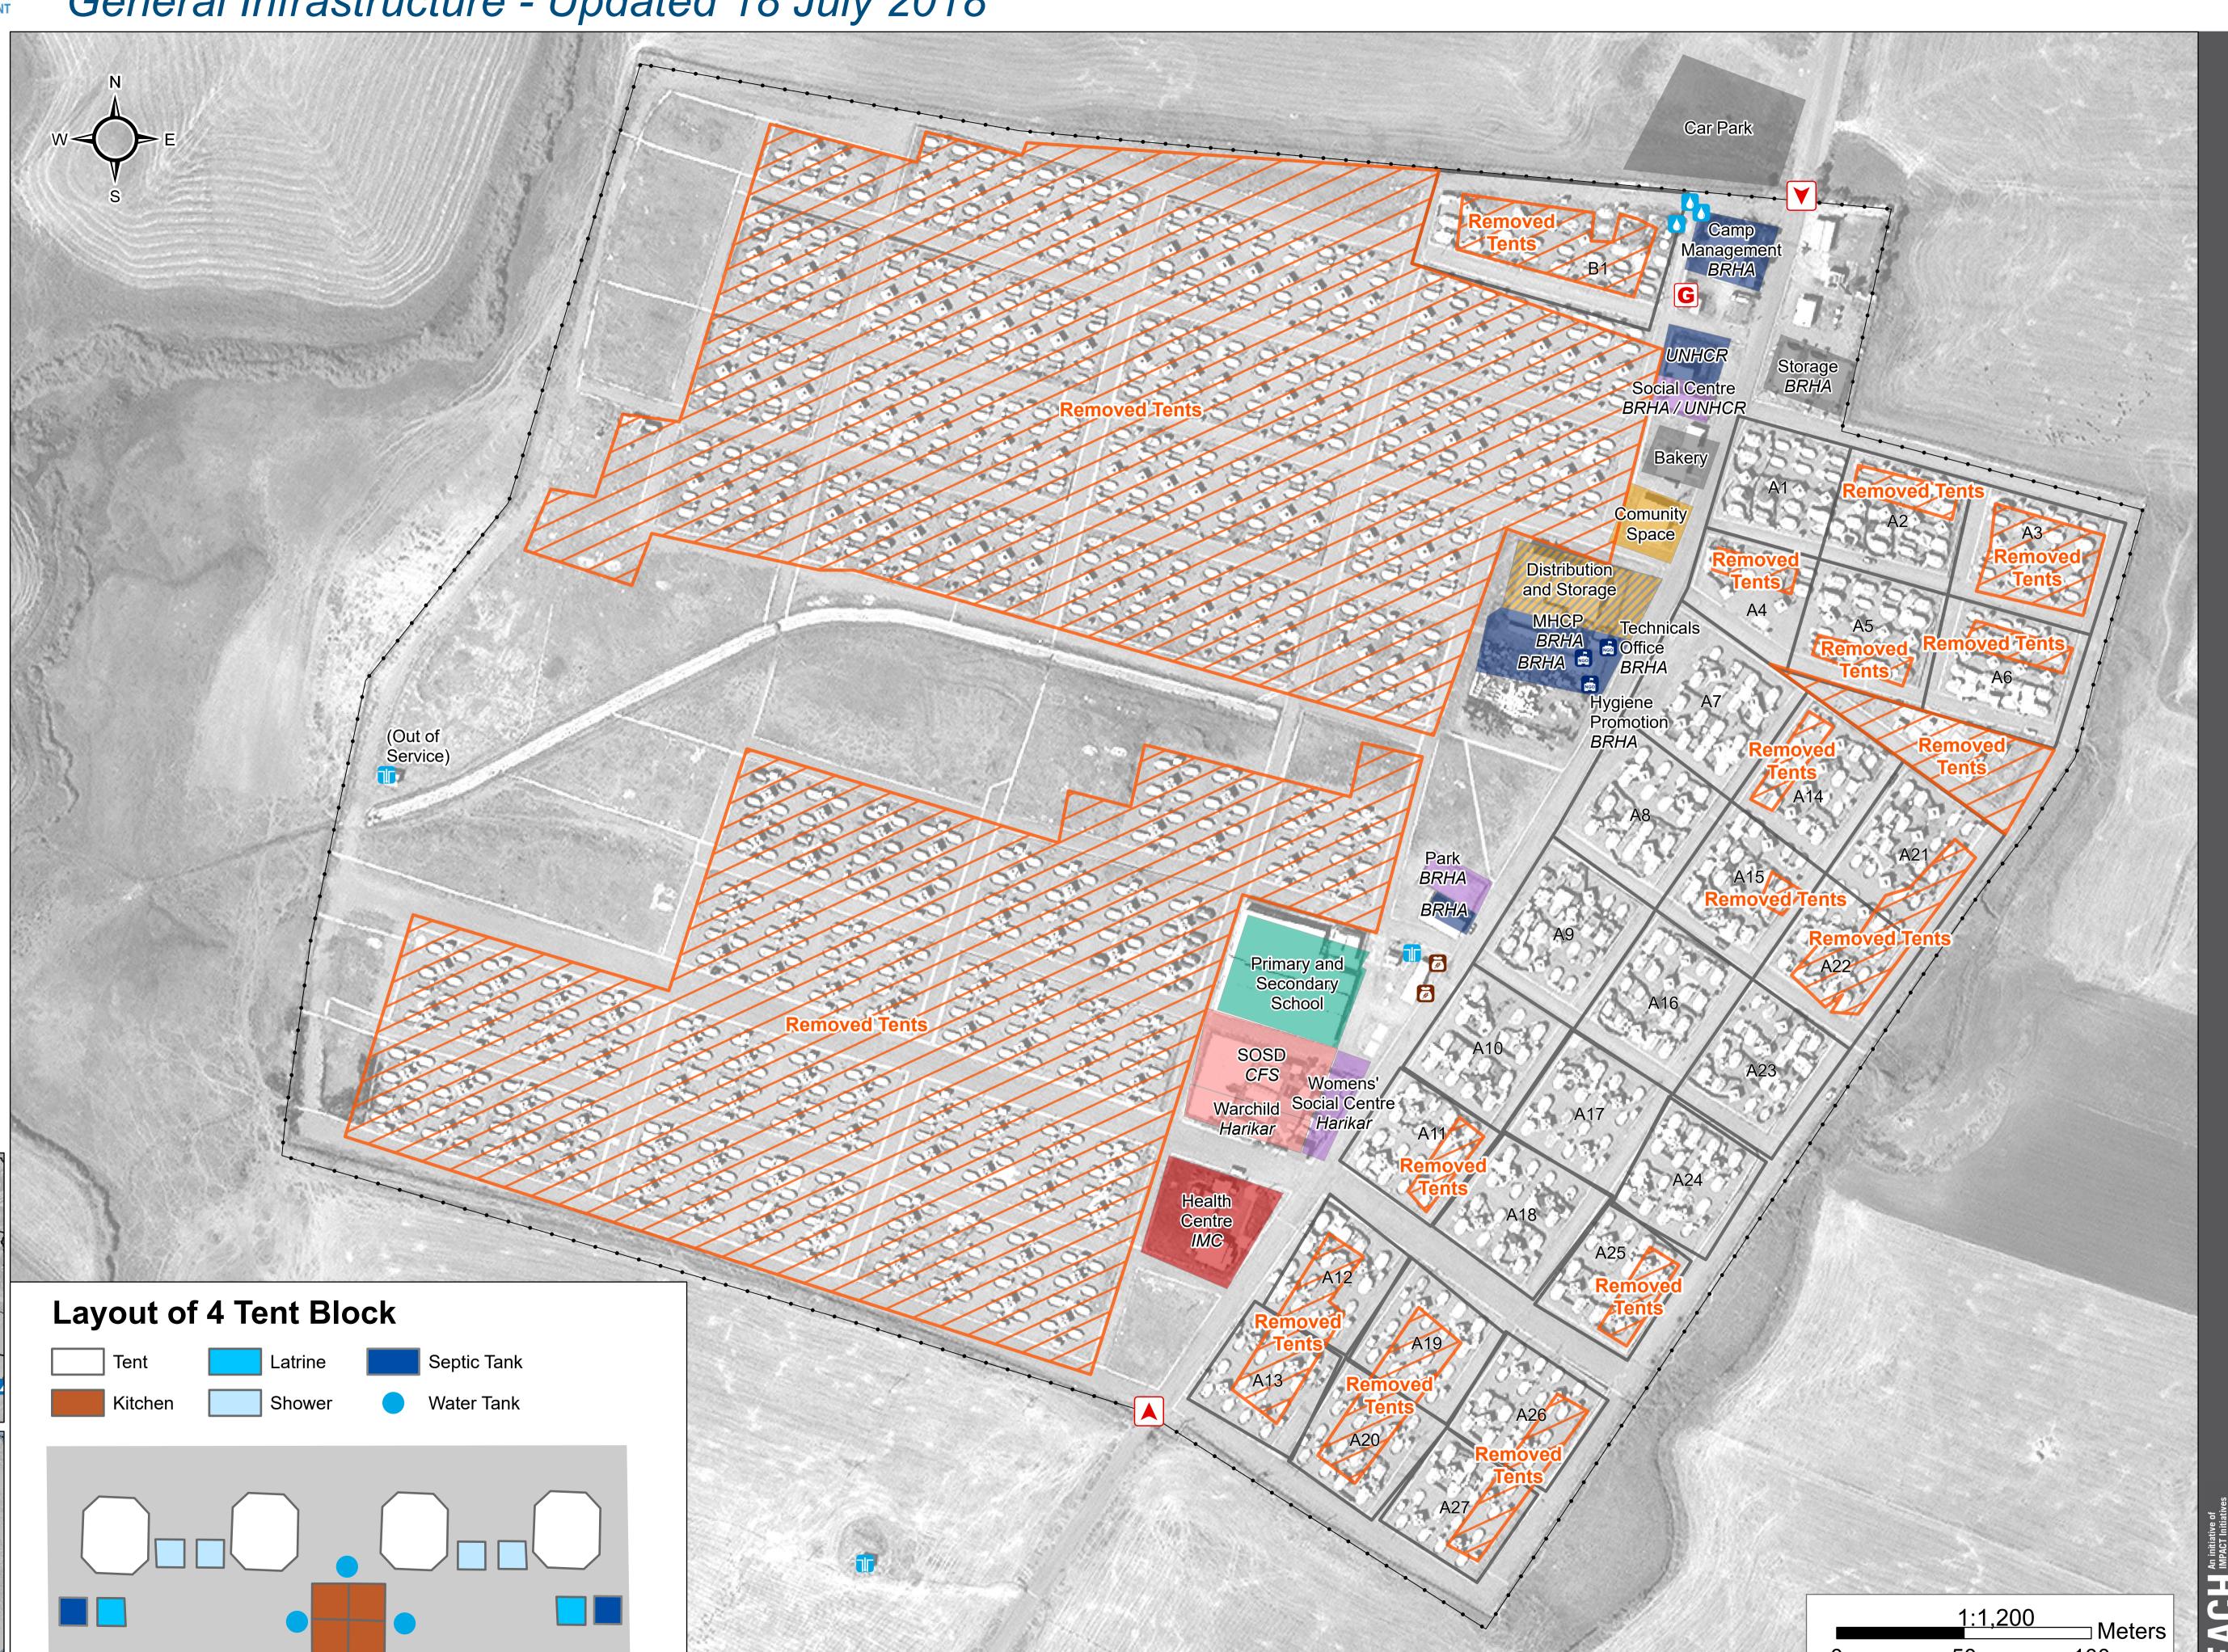

## IRAQ - Garmawa Camp

For Humanitarian Purposes Only **Production date: 18 July 2018** 

General Infrastructure - Updated 18 July 2018

## **Camp Infrastructure** ← Fence

Removed Tents

Distribution Distribution and Storage

Education

**Community Centre** 

**Community Centre** Borehole (3)

Water Tank (3)

Shop (3)