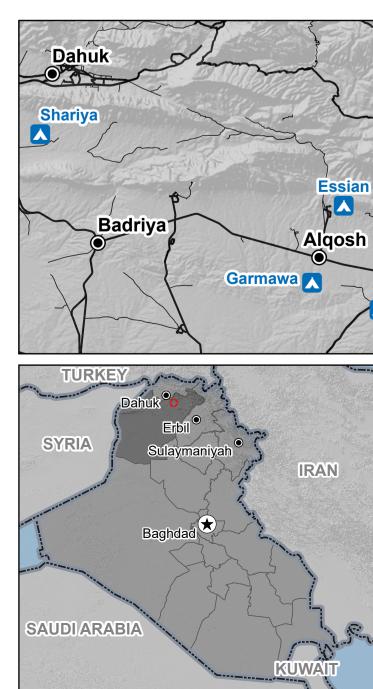

Grey Water

**GPS Coordinates** of Camp Location Longitude :43° 14' 12.803" E

Thematic Data: 18/07/2018 - REACH Administrative boundaries: GADM Satellite Imagery: Pleiades from 25/06/2016 Copyright: ©CNES Source: Airbus DS