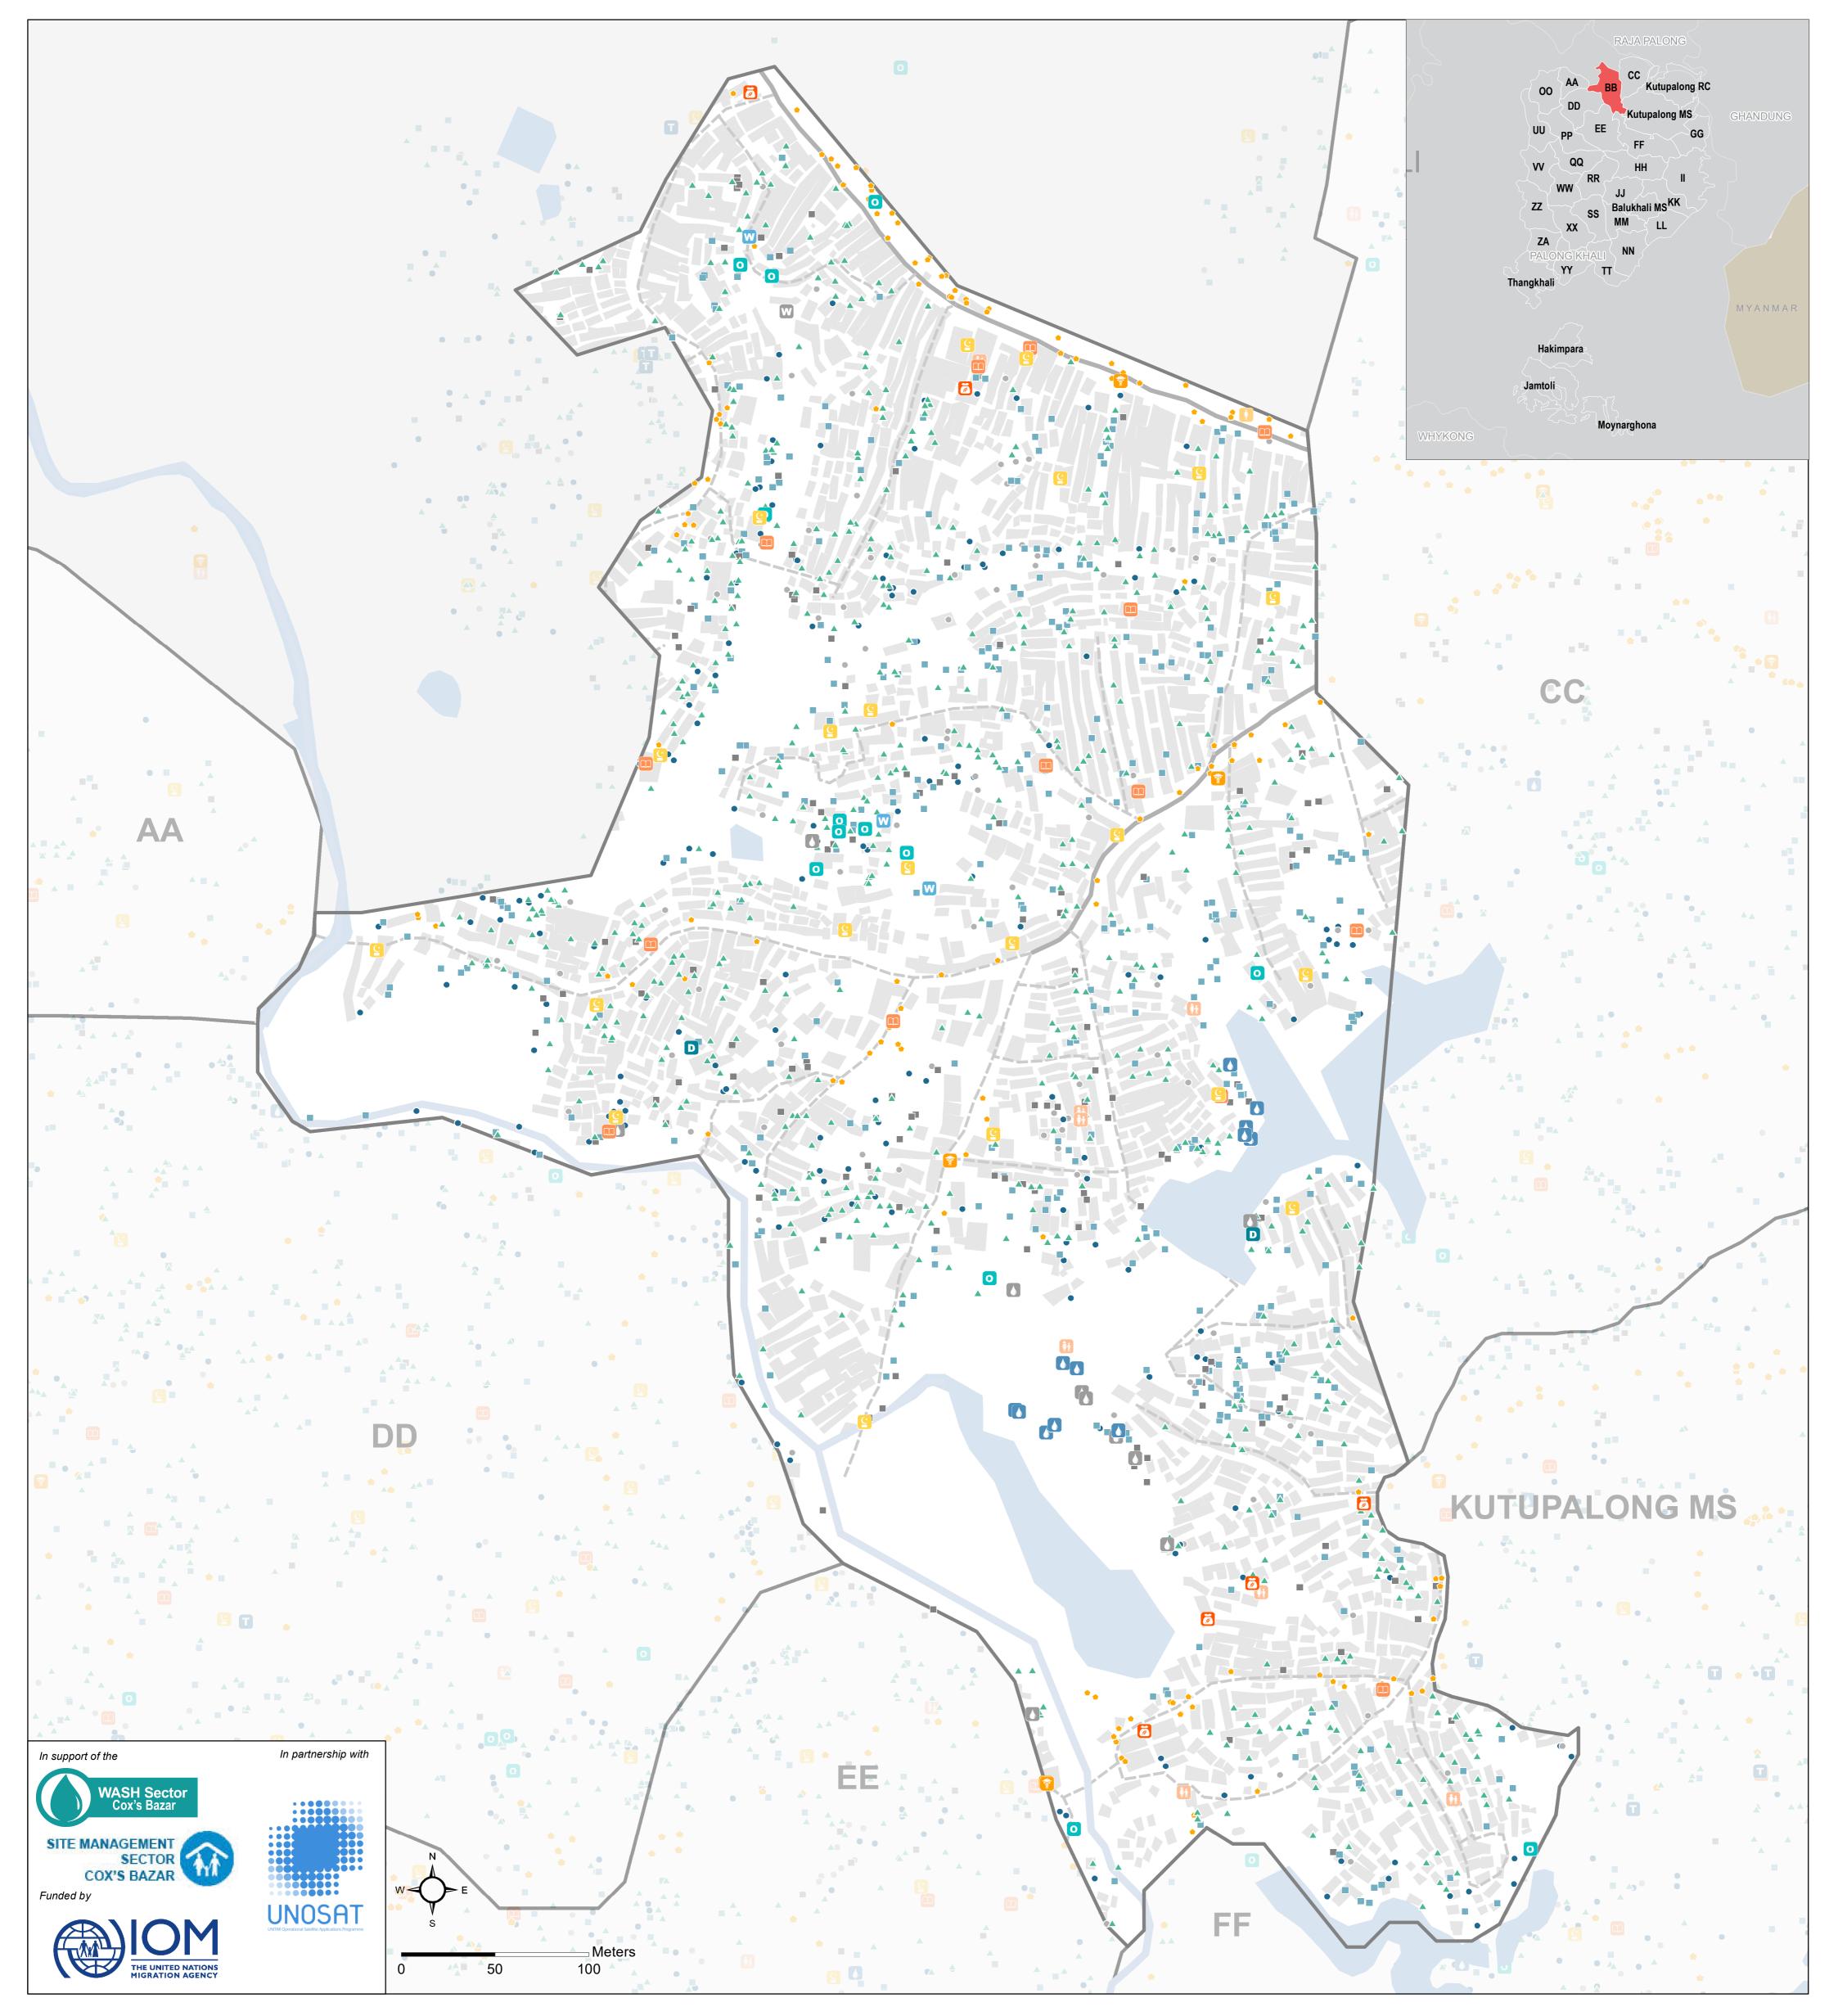

## INTER SECTOR COORDINATION GROUP BANGLADESH - Rohingya Refugee Crisis - Cox's Bazar District

General Infrastructure - Zone BB

For Humanitarian Purposes Only Production date: 10 January 2018

Water

W

Π

|   |                            | Sanitation |                      | Other      |                             | <br>Footpath; Main Path     | Data Sour<br>Camp Infr      |
|---|----------------------------|------------|----------------------|------------|-----------------------------|-----------------------------|-----------------------------|
| W | /ell                       | D          | Desludging Tank      | <b>X</b>   | Distribution Center         | <br>Main Road; Vehicle Road | Site Bound<br>Shelter Fo    |
| W | /ater Source               | B          | Biogas Digester      |            | Clinic                      | Shelter Footprints          | Coordinat<br>Projection     |
| W | /ater Tank                 | 0          | Open Defecation Area |            | Learning Center / Madrassah | River; Water Body           | Contact: r                  |
| W | /ater Tap                  |            | Latrine              |            | Nutrition Center            | Site Boundary               | reach_bgo<br>_infrastruo    |
| Т | ube Well                   |            | Washroom             | C          | Mosque                      |                             | Note: Data<br>on this ma    |
| Т | ube Well (non functioning) |            |                      | <b>Ť</b> Ť | Child Friendly Space        |                             | not imply a<br>donors me    |
|   |                            |            |                      | <b>(</b>   | Women Friendly Space        |                             | *Due to miss<br>number of n |
|   |                            |            |                      | •          | Shop(s)                     |                             |                             |

Data Sources: Camp Infrastructure - REACH Site Boundaries - REACH / OCHA ROAP Shelter Footprints - REACH / UNOSAT

Coordinate System: WGS 1984 UTM Zone 46N Projection: Transverse Mercator Contact: reach.mapping@impact-initiatives.org File: reach\_bgd\_map\_coxsbazar\_BB \_infrastructure\_R3\_7012018\_a1.pdf

Note: Data, designations and boundaries contained on this map are not warranted to be error-free and do not imply acceptance by the REACH partners, associated, donors mentioned on this map.

\*Due to missing information in data collected by enumerators, the number of non-functioning facilities may be higher than indicated.