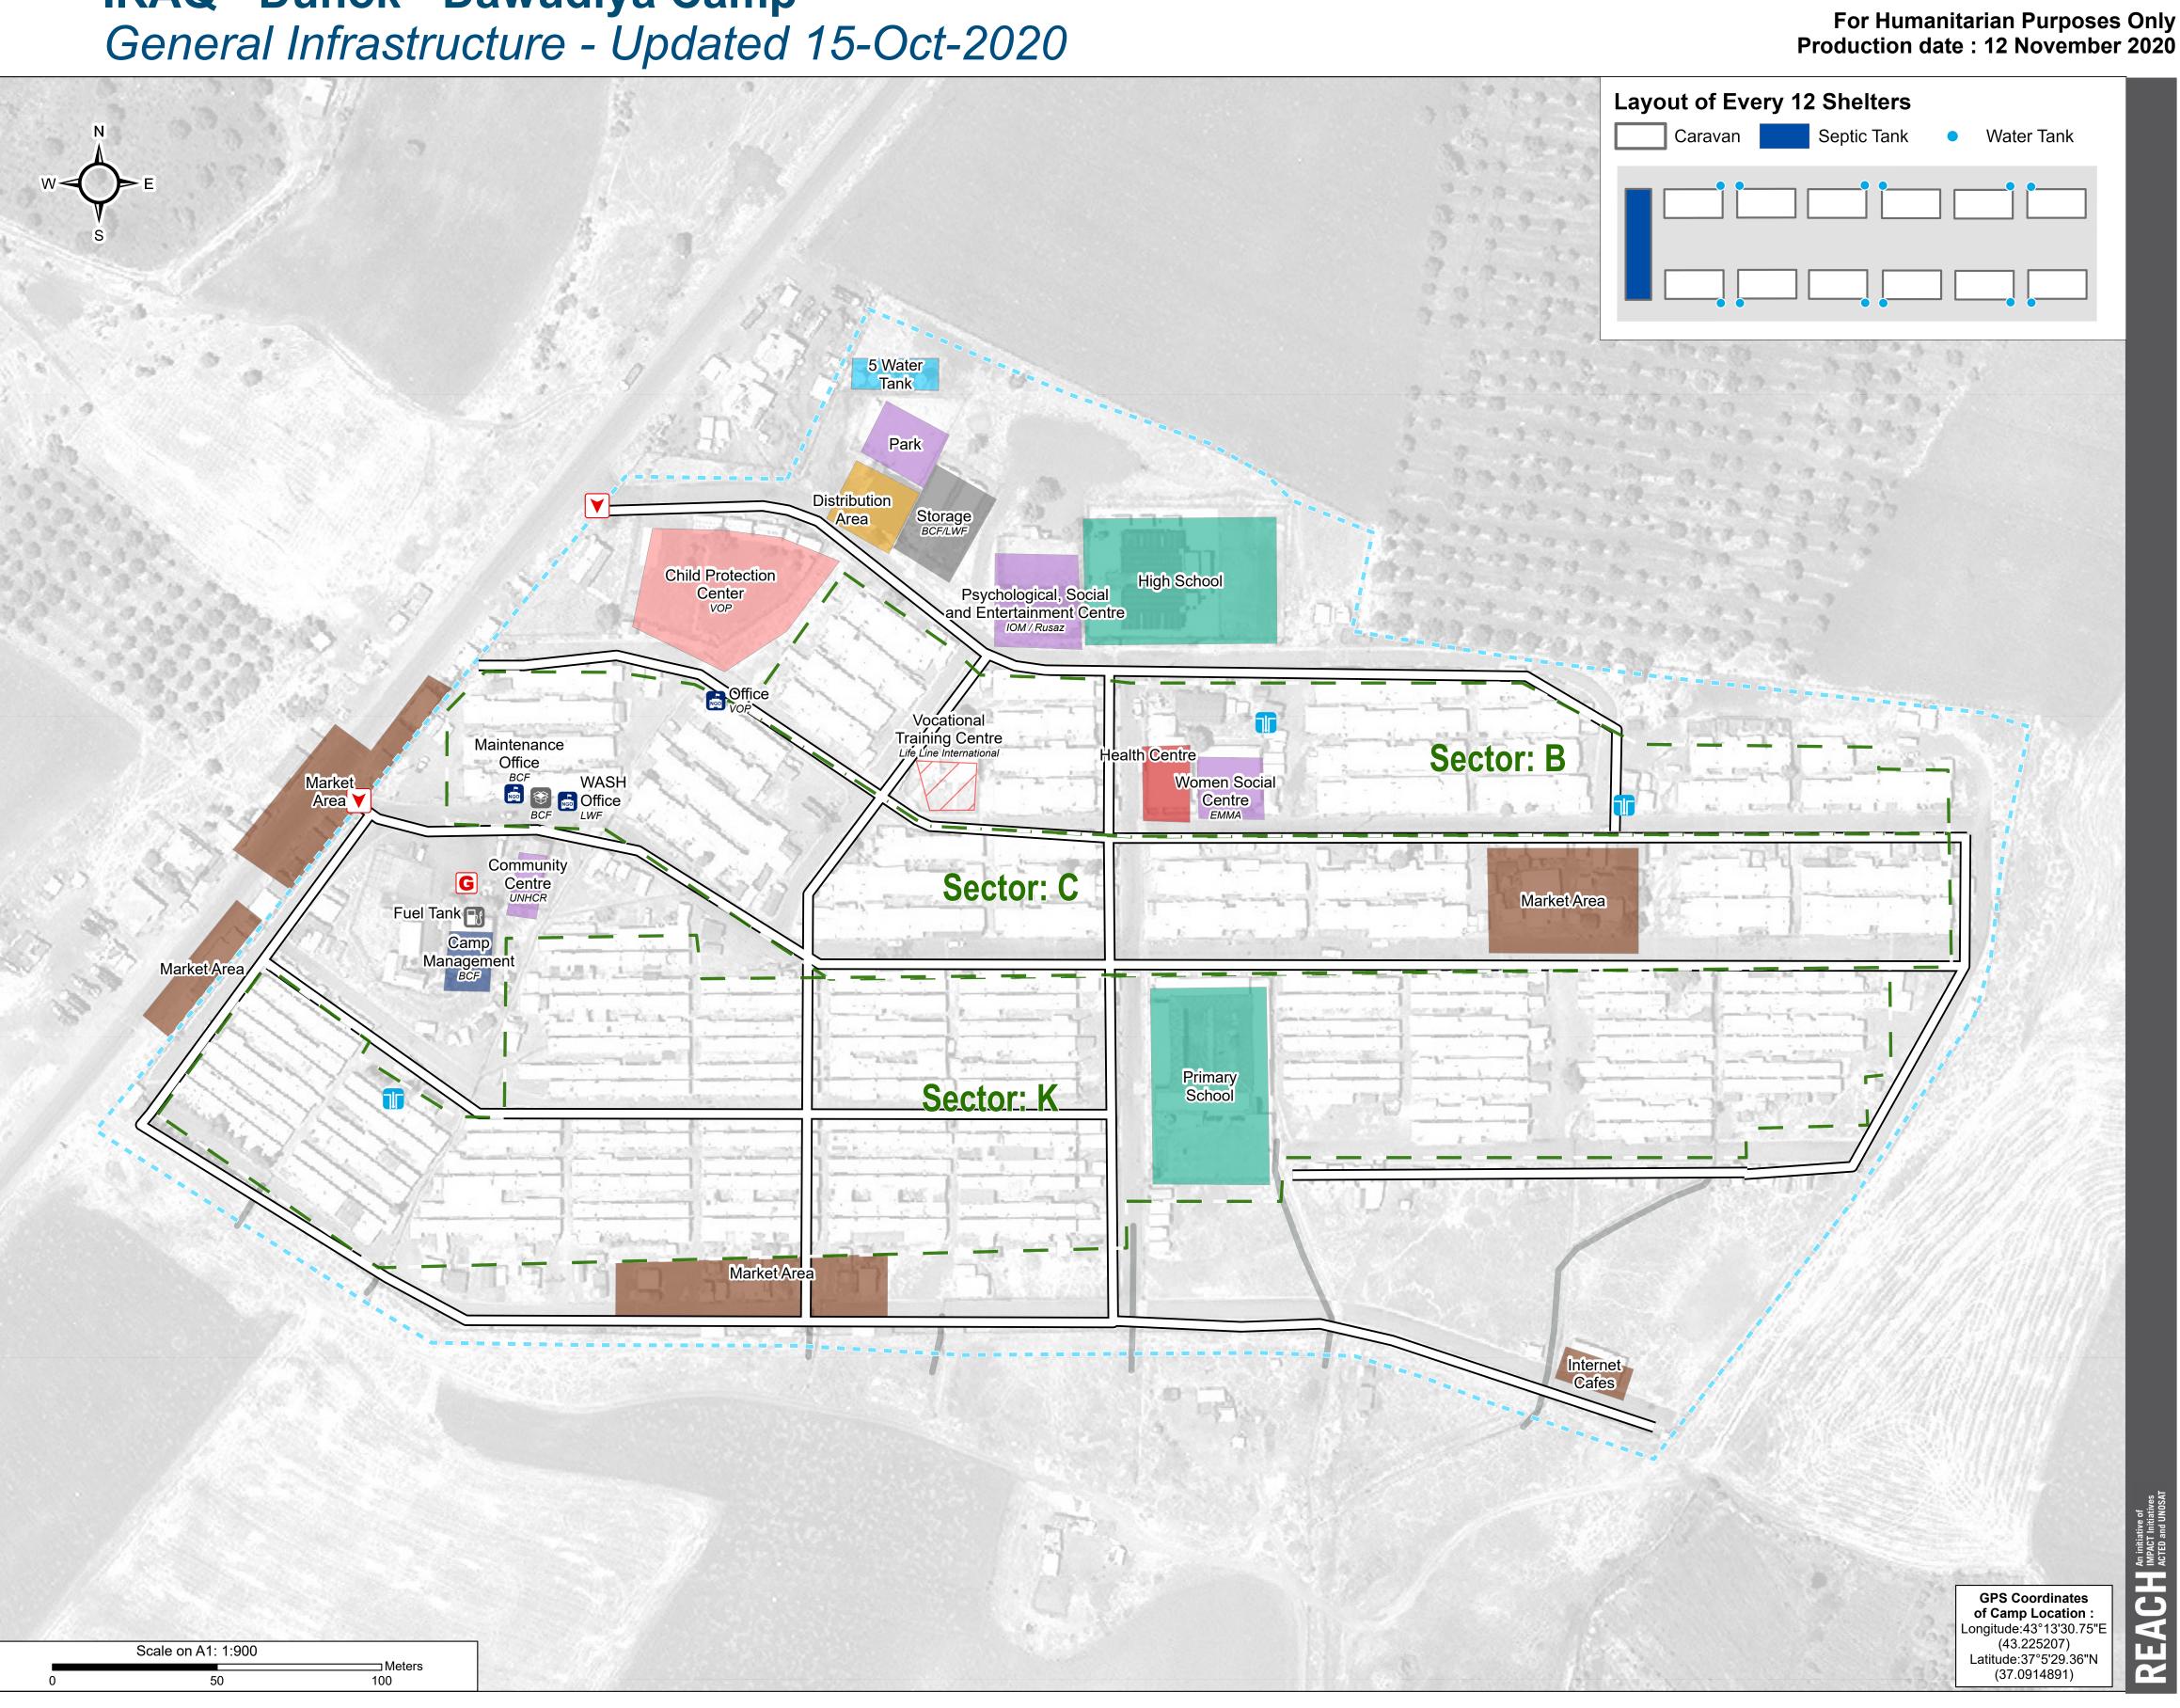

## **Camp Infrastructure**

*Thematic Data: 15/10/2020 - REACH Administrative boundaries: GADM, OCHA* 

Satellite Imagery: WorldView-1 from 21/06/2020 Copyright: ©2020, DigitalGlobe Source: US Department of State, Humanitarian Information Unit, NextView License

Coordinate System: WGS 1984 UTM Zone 38N

Contact: iraq@reach-initiative.org File: REACH\_IRQ\_Map\_IDP\_Dawudiya\_12Nov2020

Note: Data, designations and boundaries contained on this map are not warranted to be error-free and do not imply acceptance by the REACH partners, associates or donors mentioned on this map.

## IRAQ - Duhok - Dawudiya Camp