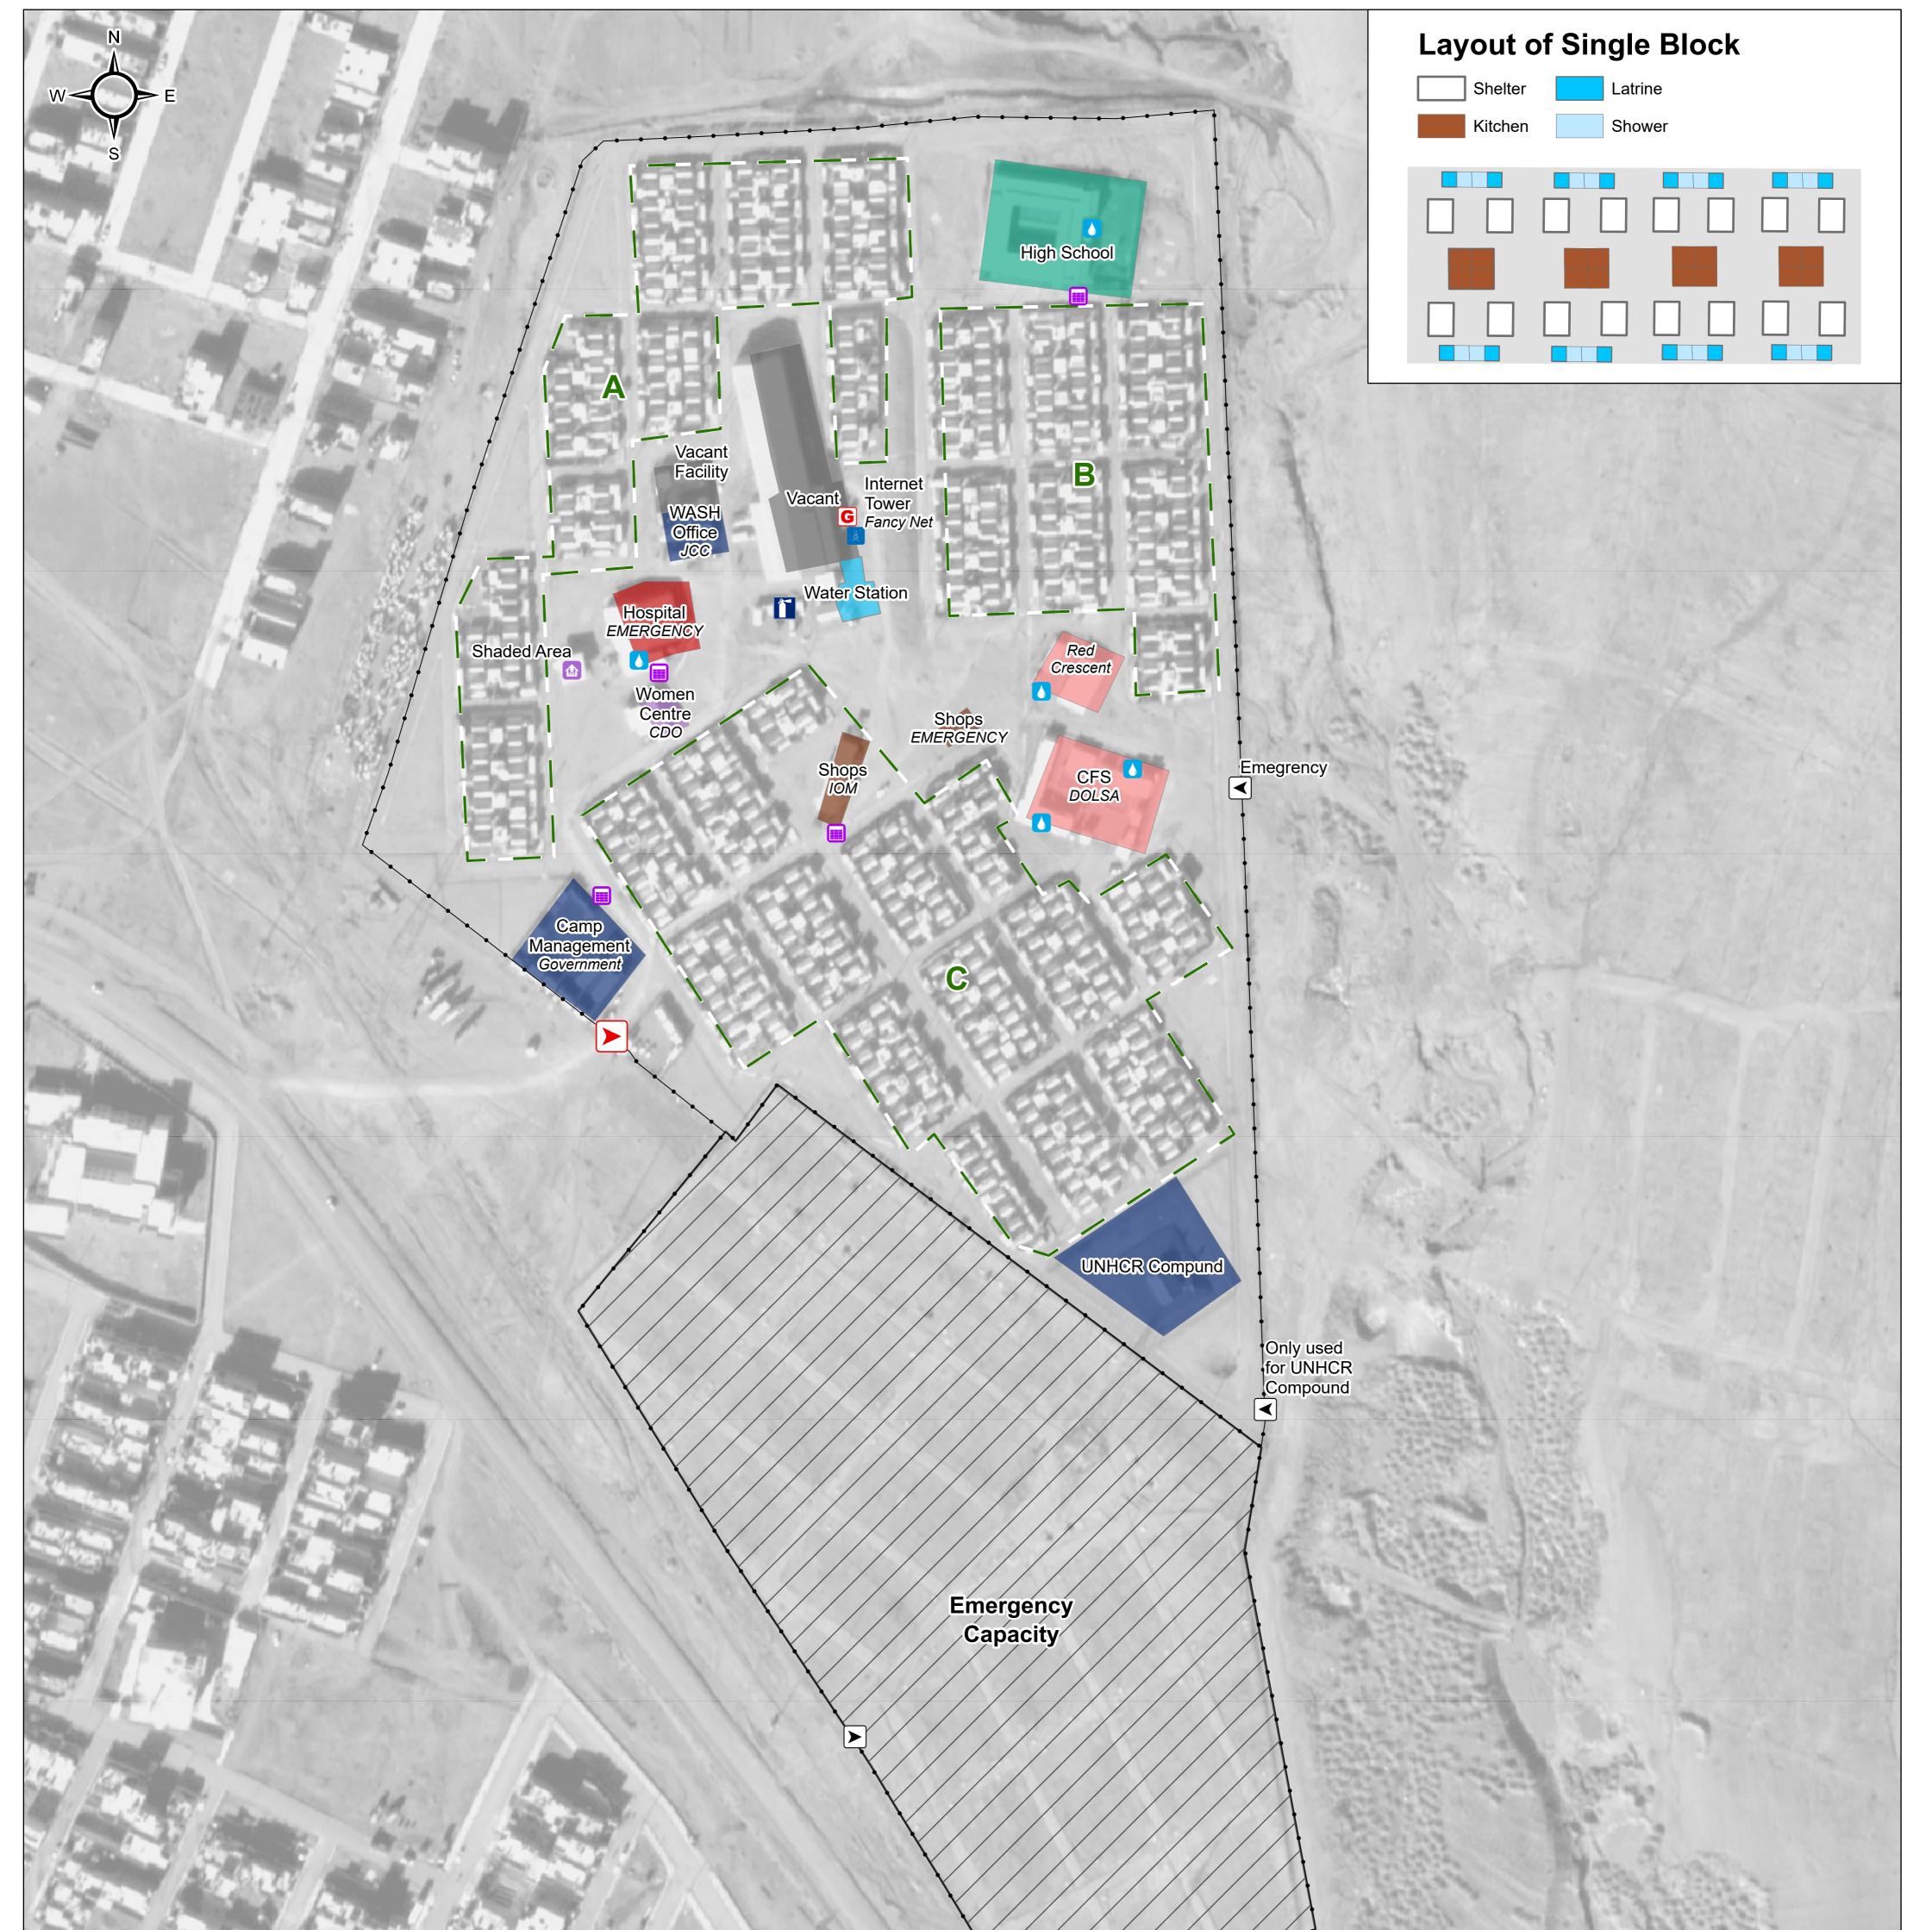

## IRAQ - Sulaymaniyah Governorate - Arbat IDP Camp

General Infrastructure - Updated 30 January 2019

For Humanitarian Purposes Only Production date : 7 April 2019

| • • • •              |   |                |
|----------------------|---|----------------|
| Infrastructure       |   | WASH Facility  |
| Fence                |   | Service        |
| Emergency Capacity   |   | Storage        |
| Health               |   | Entrance       |
|                      |   | Gate           |
| Office               |   | Community Area |
| Education            |   | Water Tank     |
| Child Friendly Space |   | Internet Tower |
|                      | A | Internet Tower |
| Community Centre     | G | Generator      |

- Announcement Board
- Fire Station

*Thematic Data: 30/01/2019 - REACH Administrative boundaries: GADM, OCHA* 

Satellite Imagery: GeoEye-1 from 4/09/2018 Copyright: ©2018, DigitalGlobe, Inc Source: US Department of State, Humanitarian Information Unit, NextView License

Projection: WGS 1984 UTM Zone 38N Contact : iraq@reach-initiative.org File: IRQ\_Map\_IDP\_ArbatIDP\_7Apr2019

Note: Data, designations and boundaries contained on this map are not warranted to be error-free and do not imply acceptance by the REACH partners, associated, donors mentioned on this map.