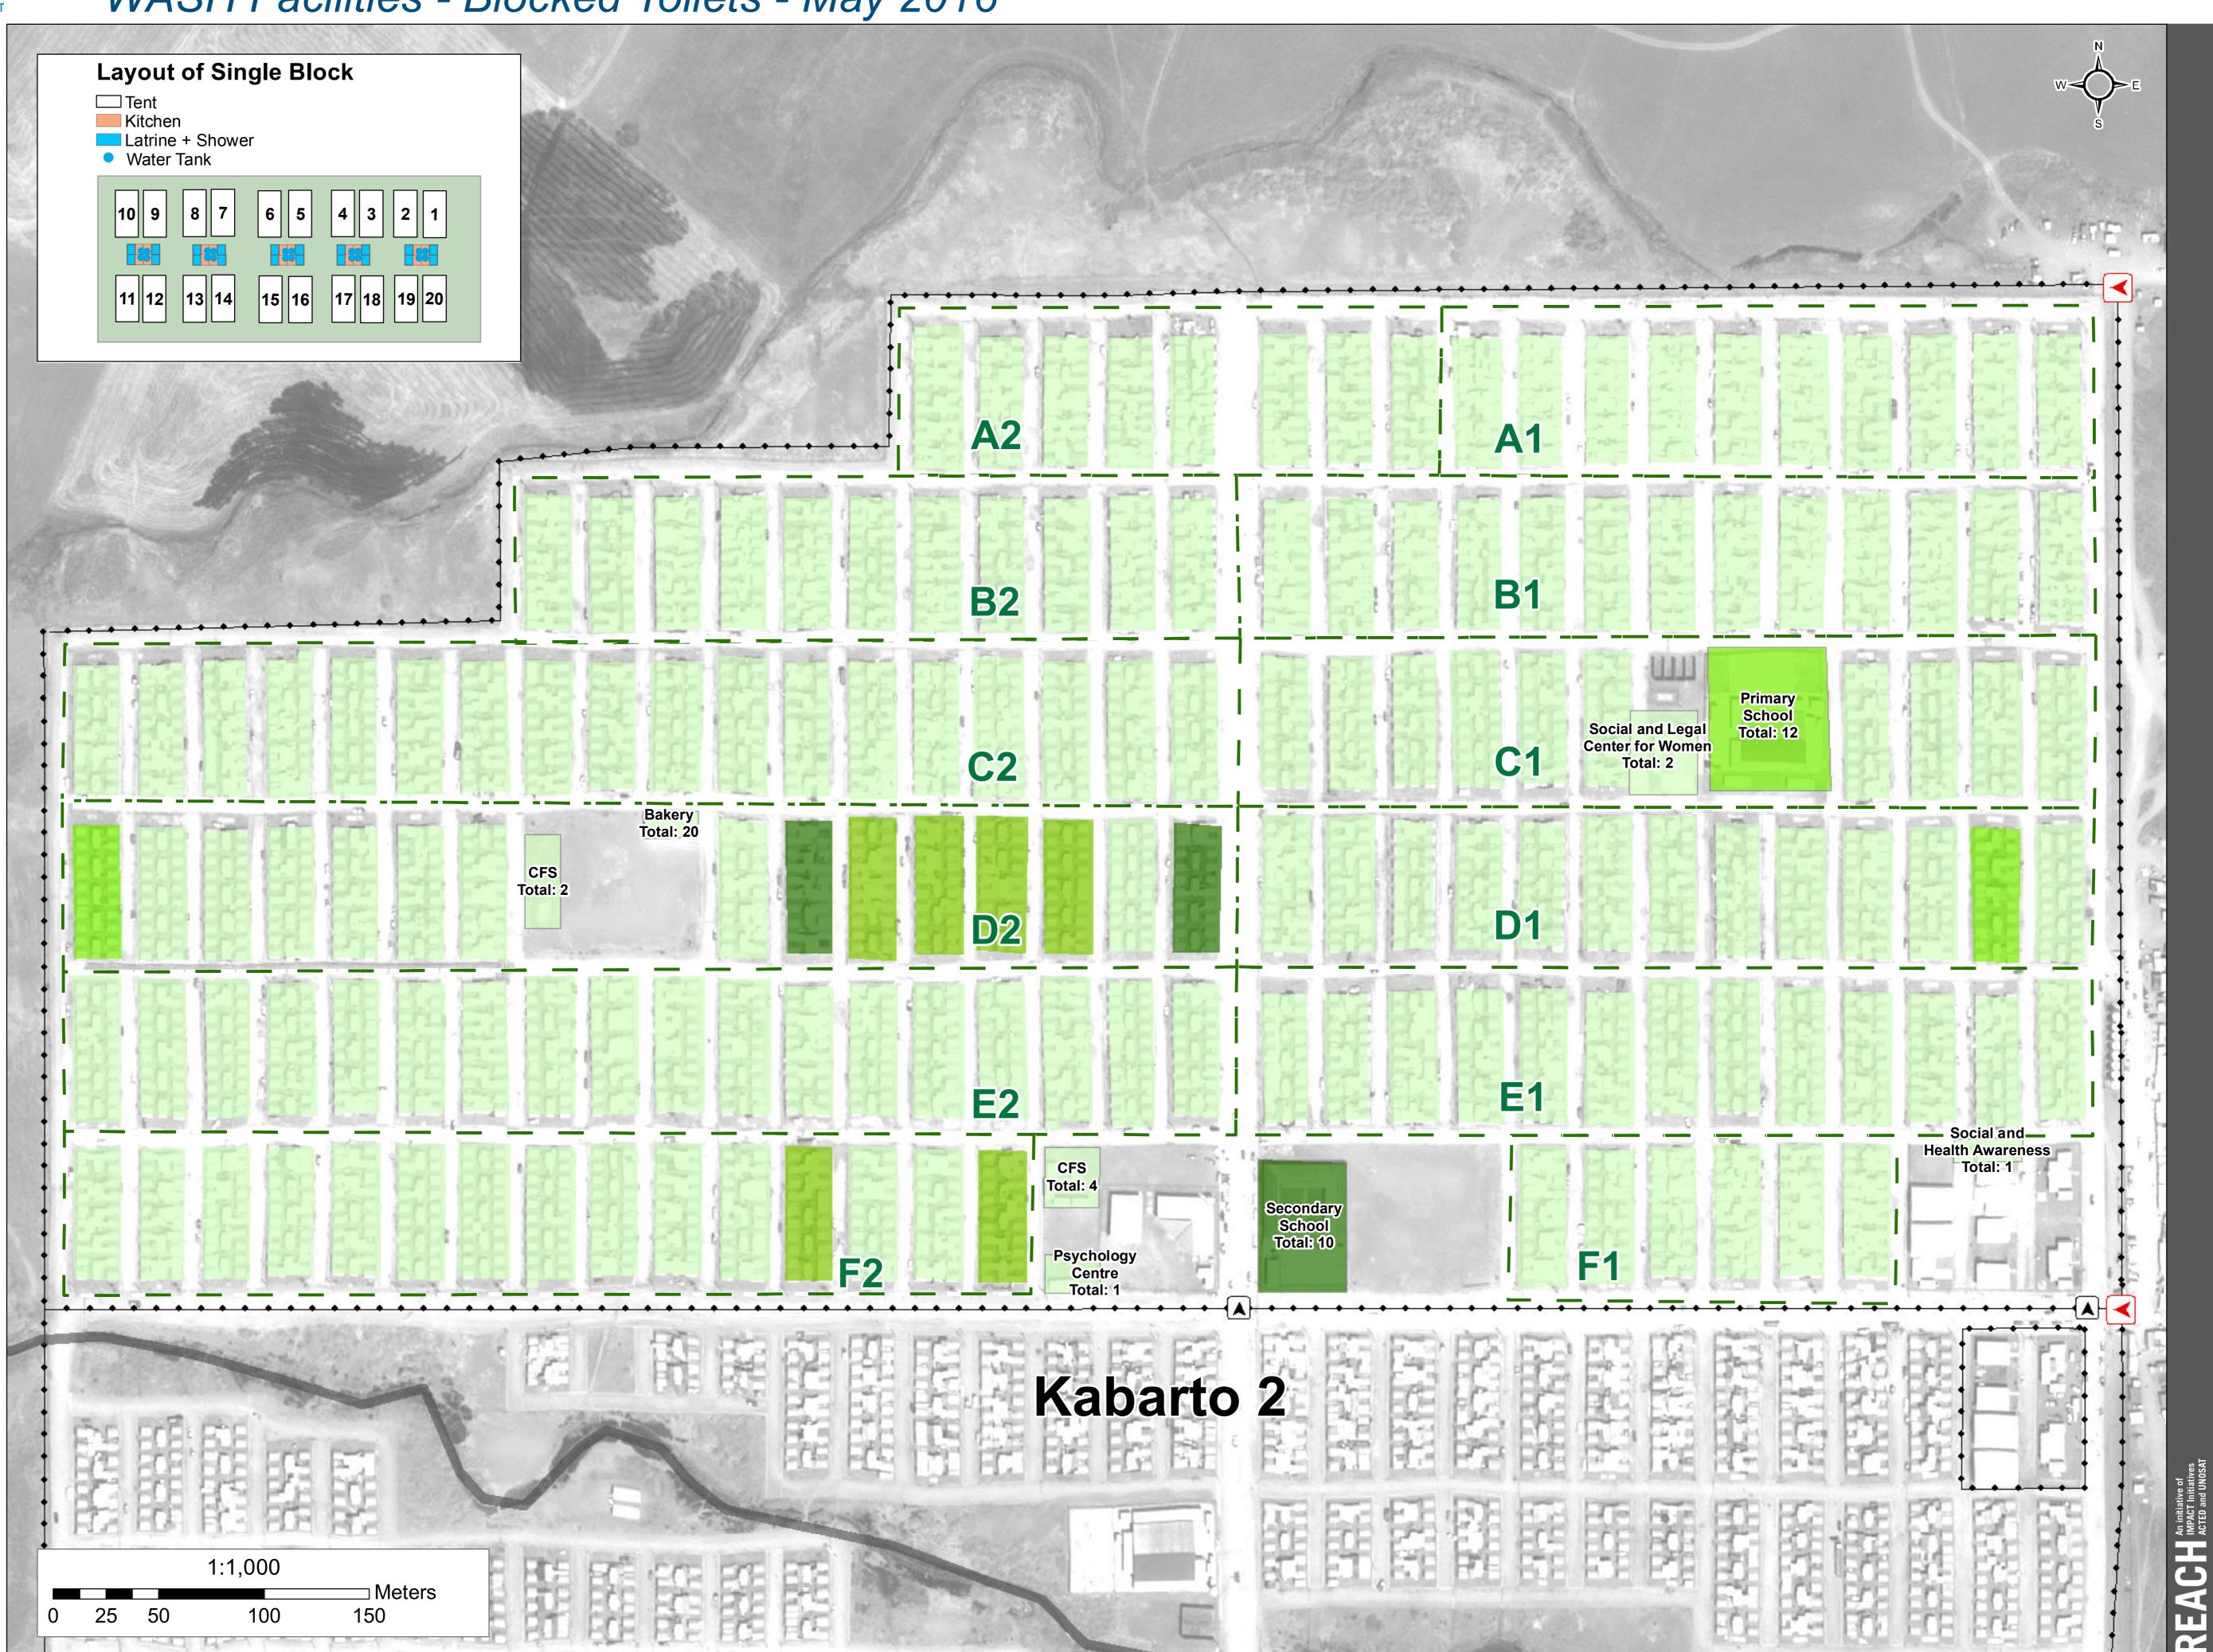

## IRAQ - Duhok Governorate - Kabarto 1

WASH Facilities - Blocked Toilets - May 2016

Thematic Data: 6 April 2016 - REACH Administrative boundaries: GADM Background imagery: 19/12/2015 Projection: WGS 1984 UTM Zone 38N

Contact: iraq@reach-initiative.org File: IRQ\_Map\_IDP\_Kabarto1\_Blocked Toilets\_12June2016

Note: Data, designations and boundaries contained on this map are not warranted to be error-free and do not imply acceptance by the REACH partners, associates or donors mentioned on this map.