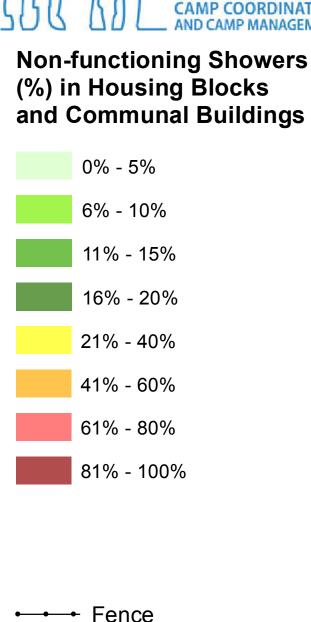

Entrance Gate

Grey Water

\_\_\_ Sector (A1 - F2)

Thematic Data: 6 April 2016 - REACH Administrative boundaries: GADM
Background imagery: 19/12/2015
Projection: WGS 1984 UTM Zone 38N

Contact: iraq@reach-initiative.org File: IRQ\_Map\_IDP\_Kabarto1\_Non FunctioningShowers\_12June2016

Note: Data, designations and boundaries contained on this map are not warranted to be error-free and do not imply acceptance by the REACH partners, associates or donors mentioned on this map.

WASH Facilities - Non-functioning Tap Stands - May 2016