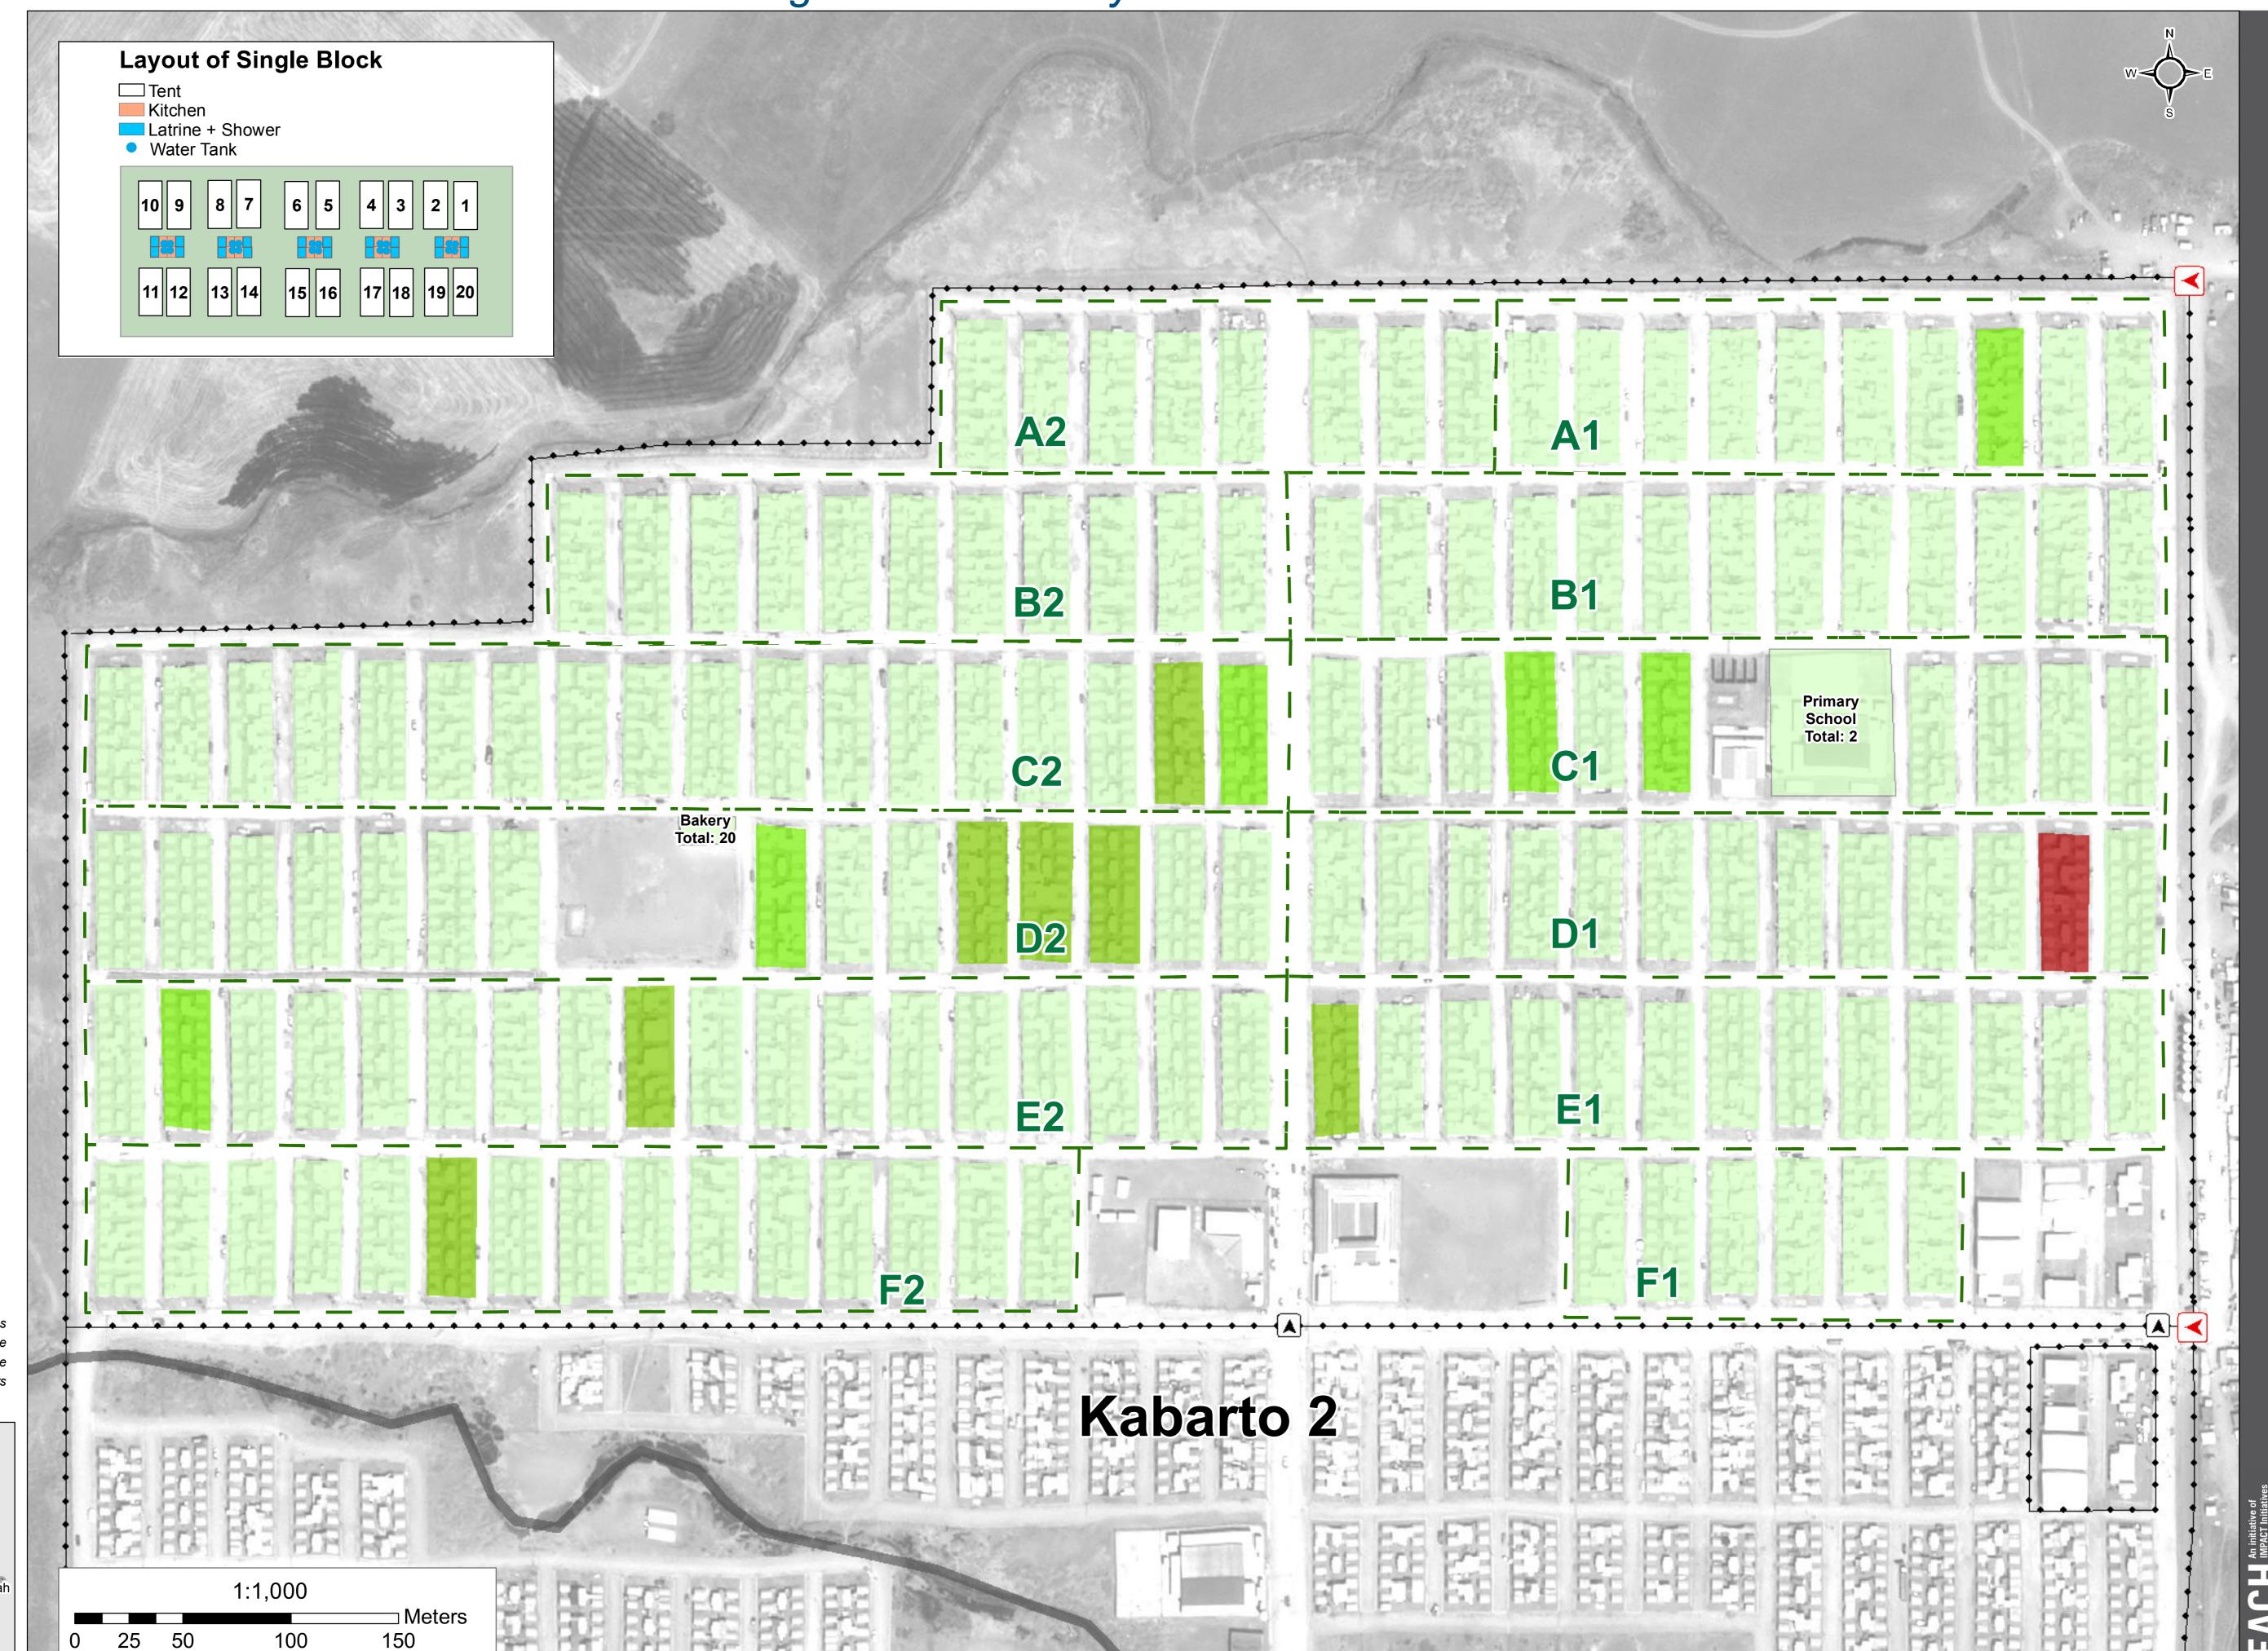

Note: Data, designations and boundaries contained on this map are not warranted to be error-free and do not imply acceptance by the REACH partners, associates or donors mentioned on this map.

WASH Facilities - Non-functioning Tap Stands - May 2016

Thematic Data: 6 April 2016 - REACH Administrative boundaries: GADM Background imagery: 19/12/2015 Projection: WGS 1984 UTM Zone 38N

Contact: iraq@reach-initiative.org File: IRQ\_Map\_IDP\_Kabarto1\_Non FunctioningTaps\_12June2016

Note: Data, designations and boundaries contained on this map are not warranted to be error-free and do not imply acceptance by the REACH partners, associates or donors mentioned on this map.

For Humanitarian Purposes Only