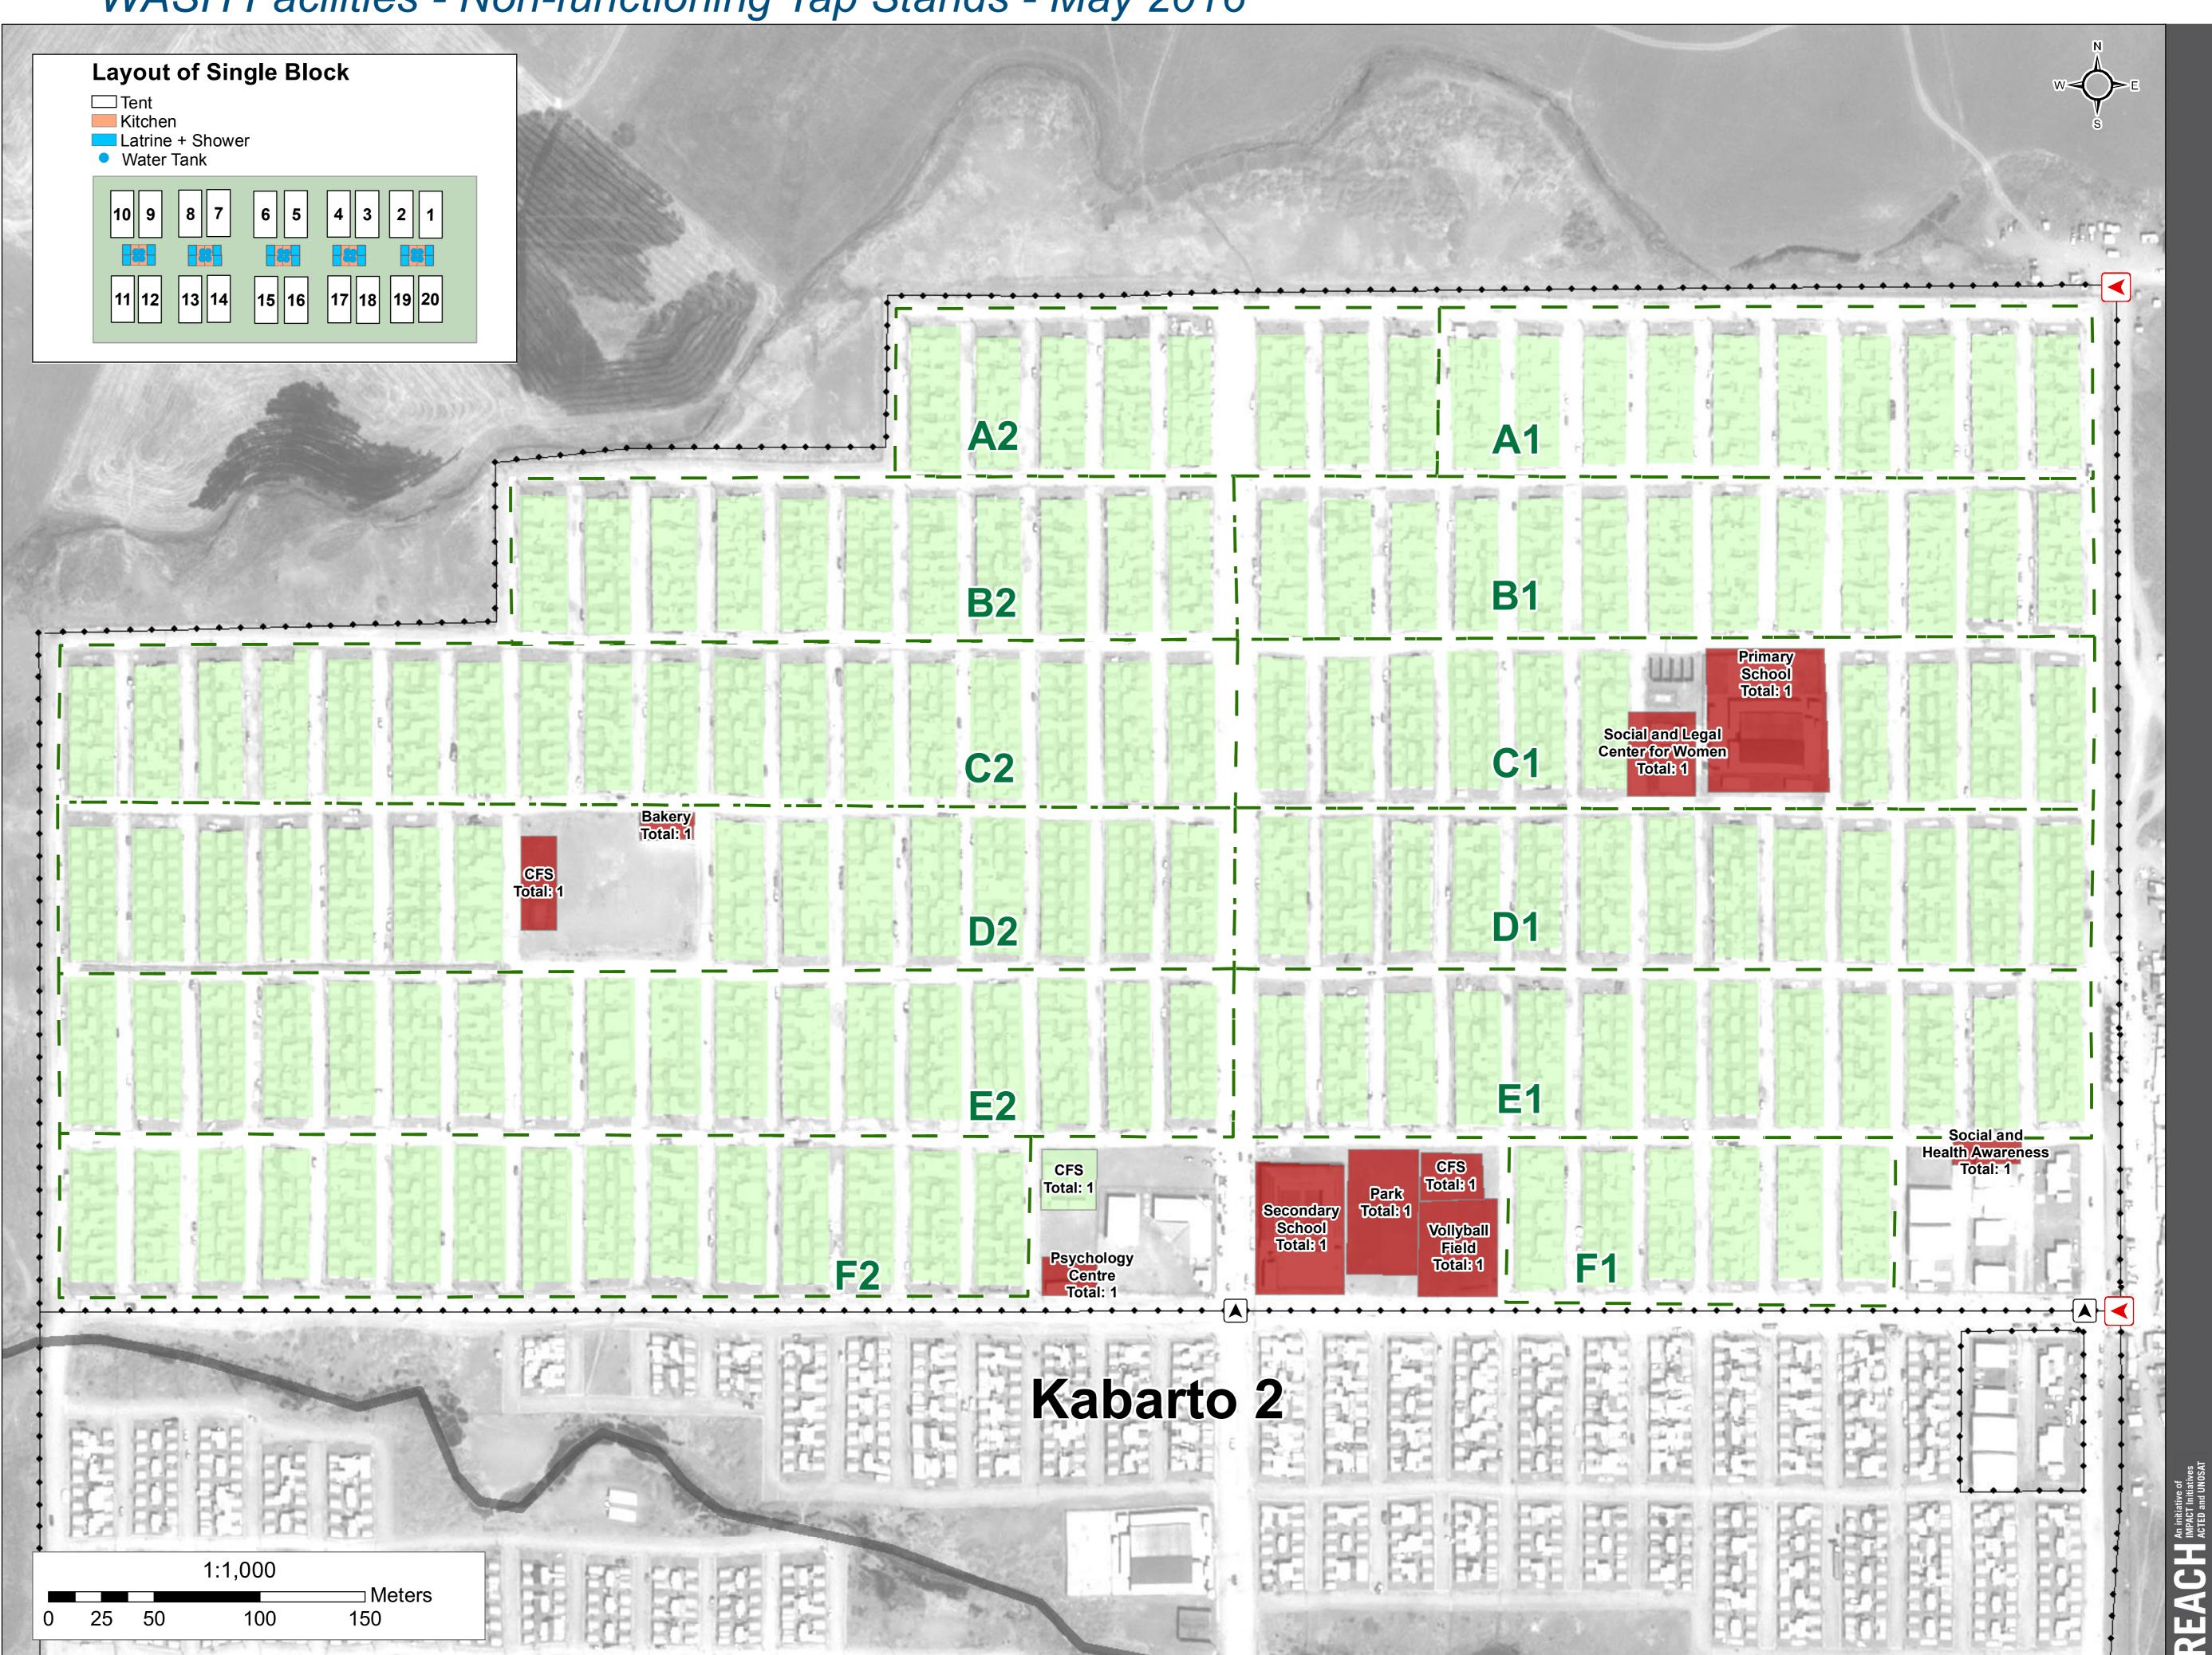

Note: Data, designations and boundaries contained on this map are not warranted to be error-free and do not imply acceptance by the REACH partners, associates or donors mentioned on this map.

WASH Facilities - Non-functioning Tap Stands - May 2016

Thematic Data: 6 April 2016 - REACH Administrative boundaries: GADM Background imagery: 19/12/2015 Projection: WGS 1984 UTM Zone 38N

Contact: iraq@reach-initiative.org File: IRQ\_Map\_IDP\_Kabarto1\_Non FunctioningTaps\_12June2016

Note: Data, designations and boundaries contained on this map are not warranted to be error-free and do not imply acceptance by the REACH partners, associates or donors mentioned on this map.

For Humanitarian Purposes Only