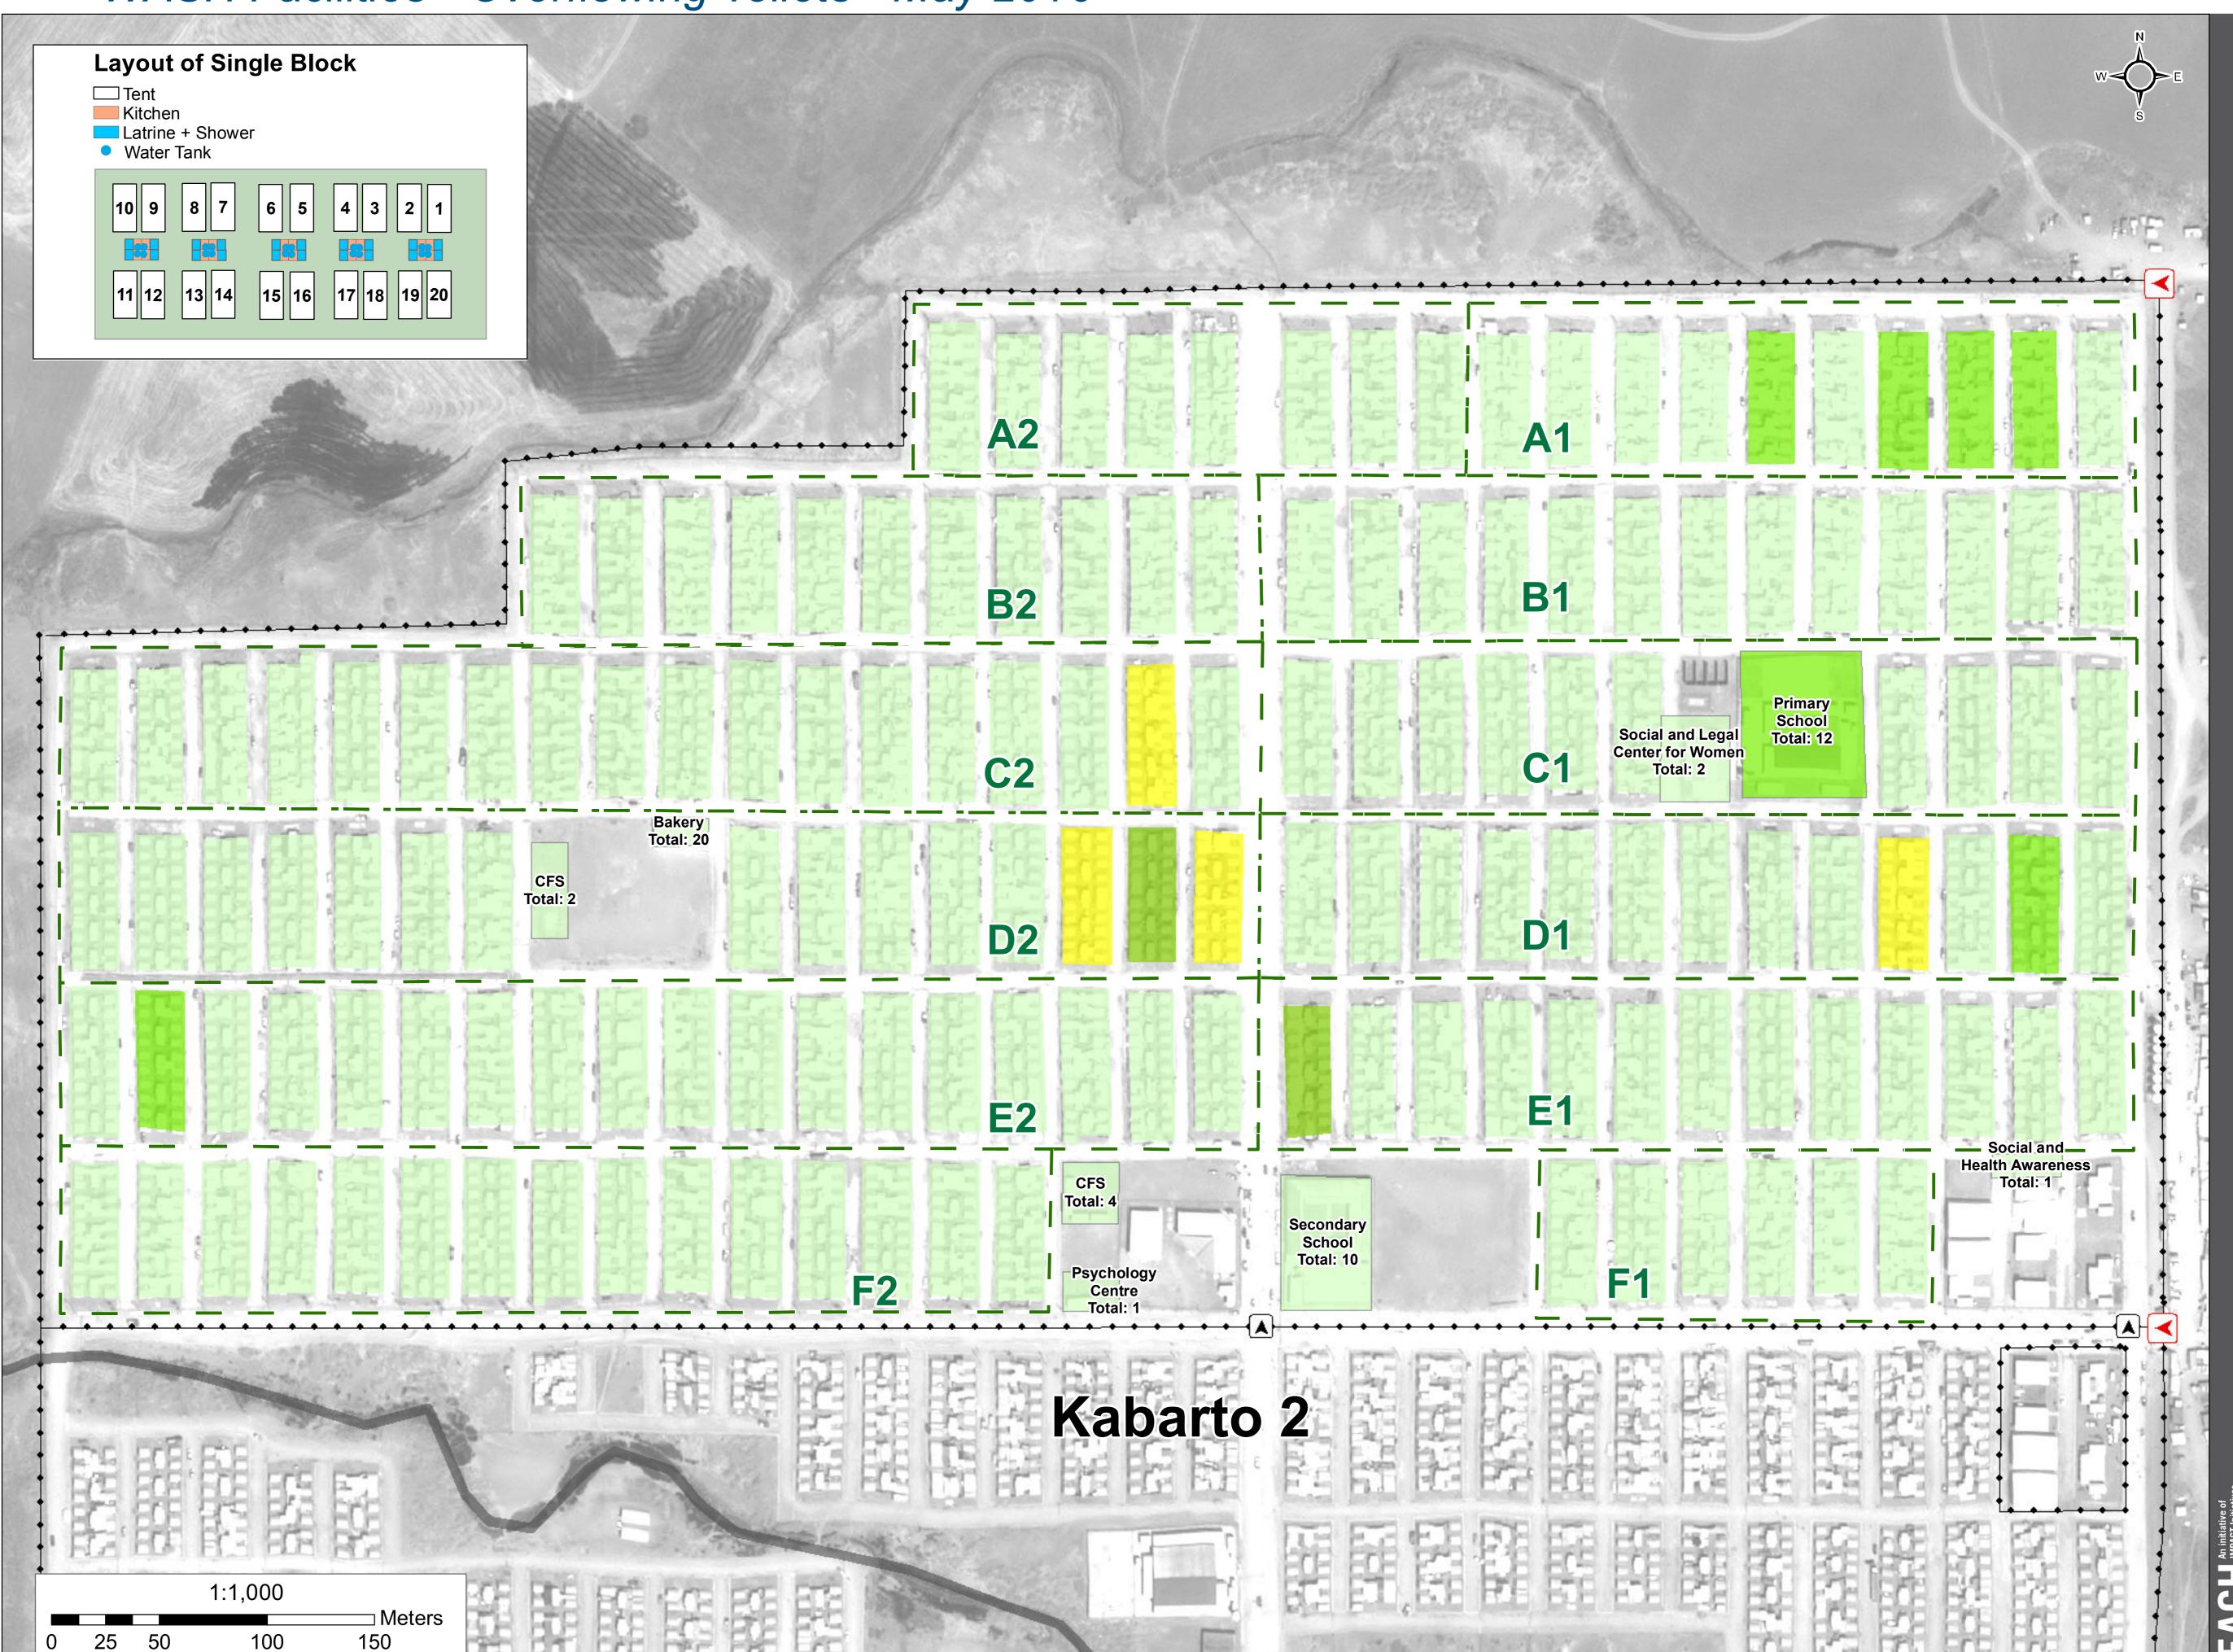

## IRAQ - Duhok Governorate - Kabarto 1

WASH Facilities - Overflowing Toilets - May 2016

Thematic Data: 6 April 2016 - REACH Administrative boundaries: GADM Background imagery: 19/12/2015 Projection: WGS 1984 UTM Zone 38N

Contact: iraq@reach-initiative.org
File: IRQ\_Map\_IDP\_Kabarto1\_Overflowing
Toilets\_12June2016

Note: Data, designations and boundaries contained on this map are not warranted to be error-free and do not imply acceptance by the REACH partners, associates or donors mentioned on this map.