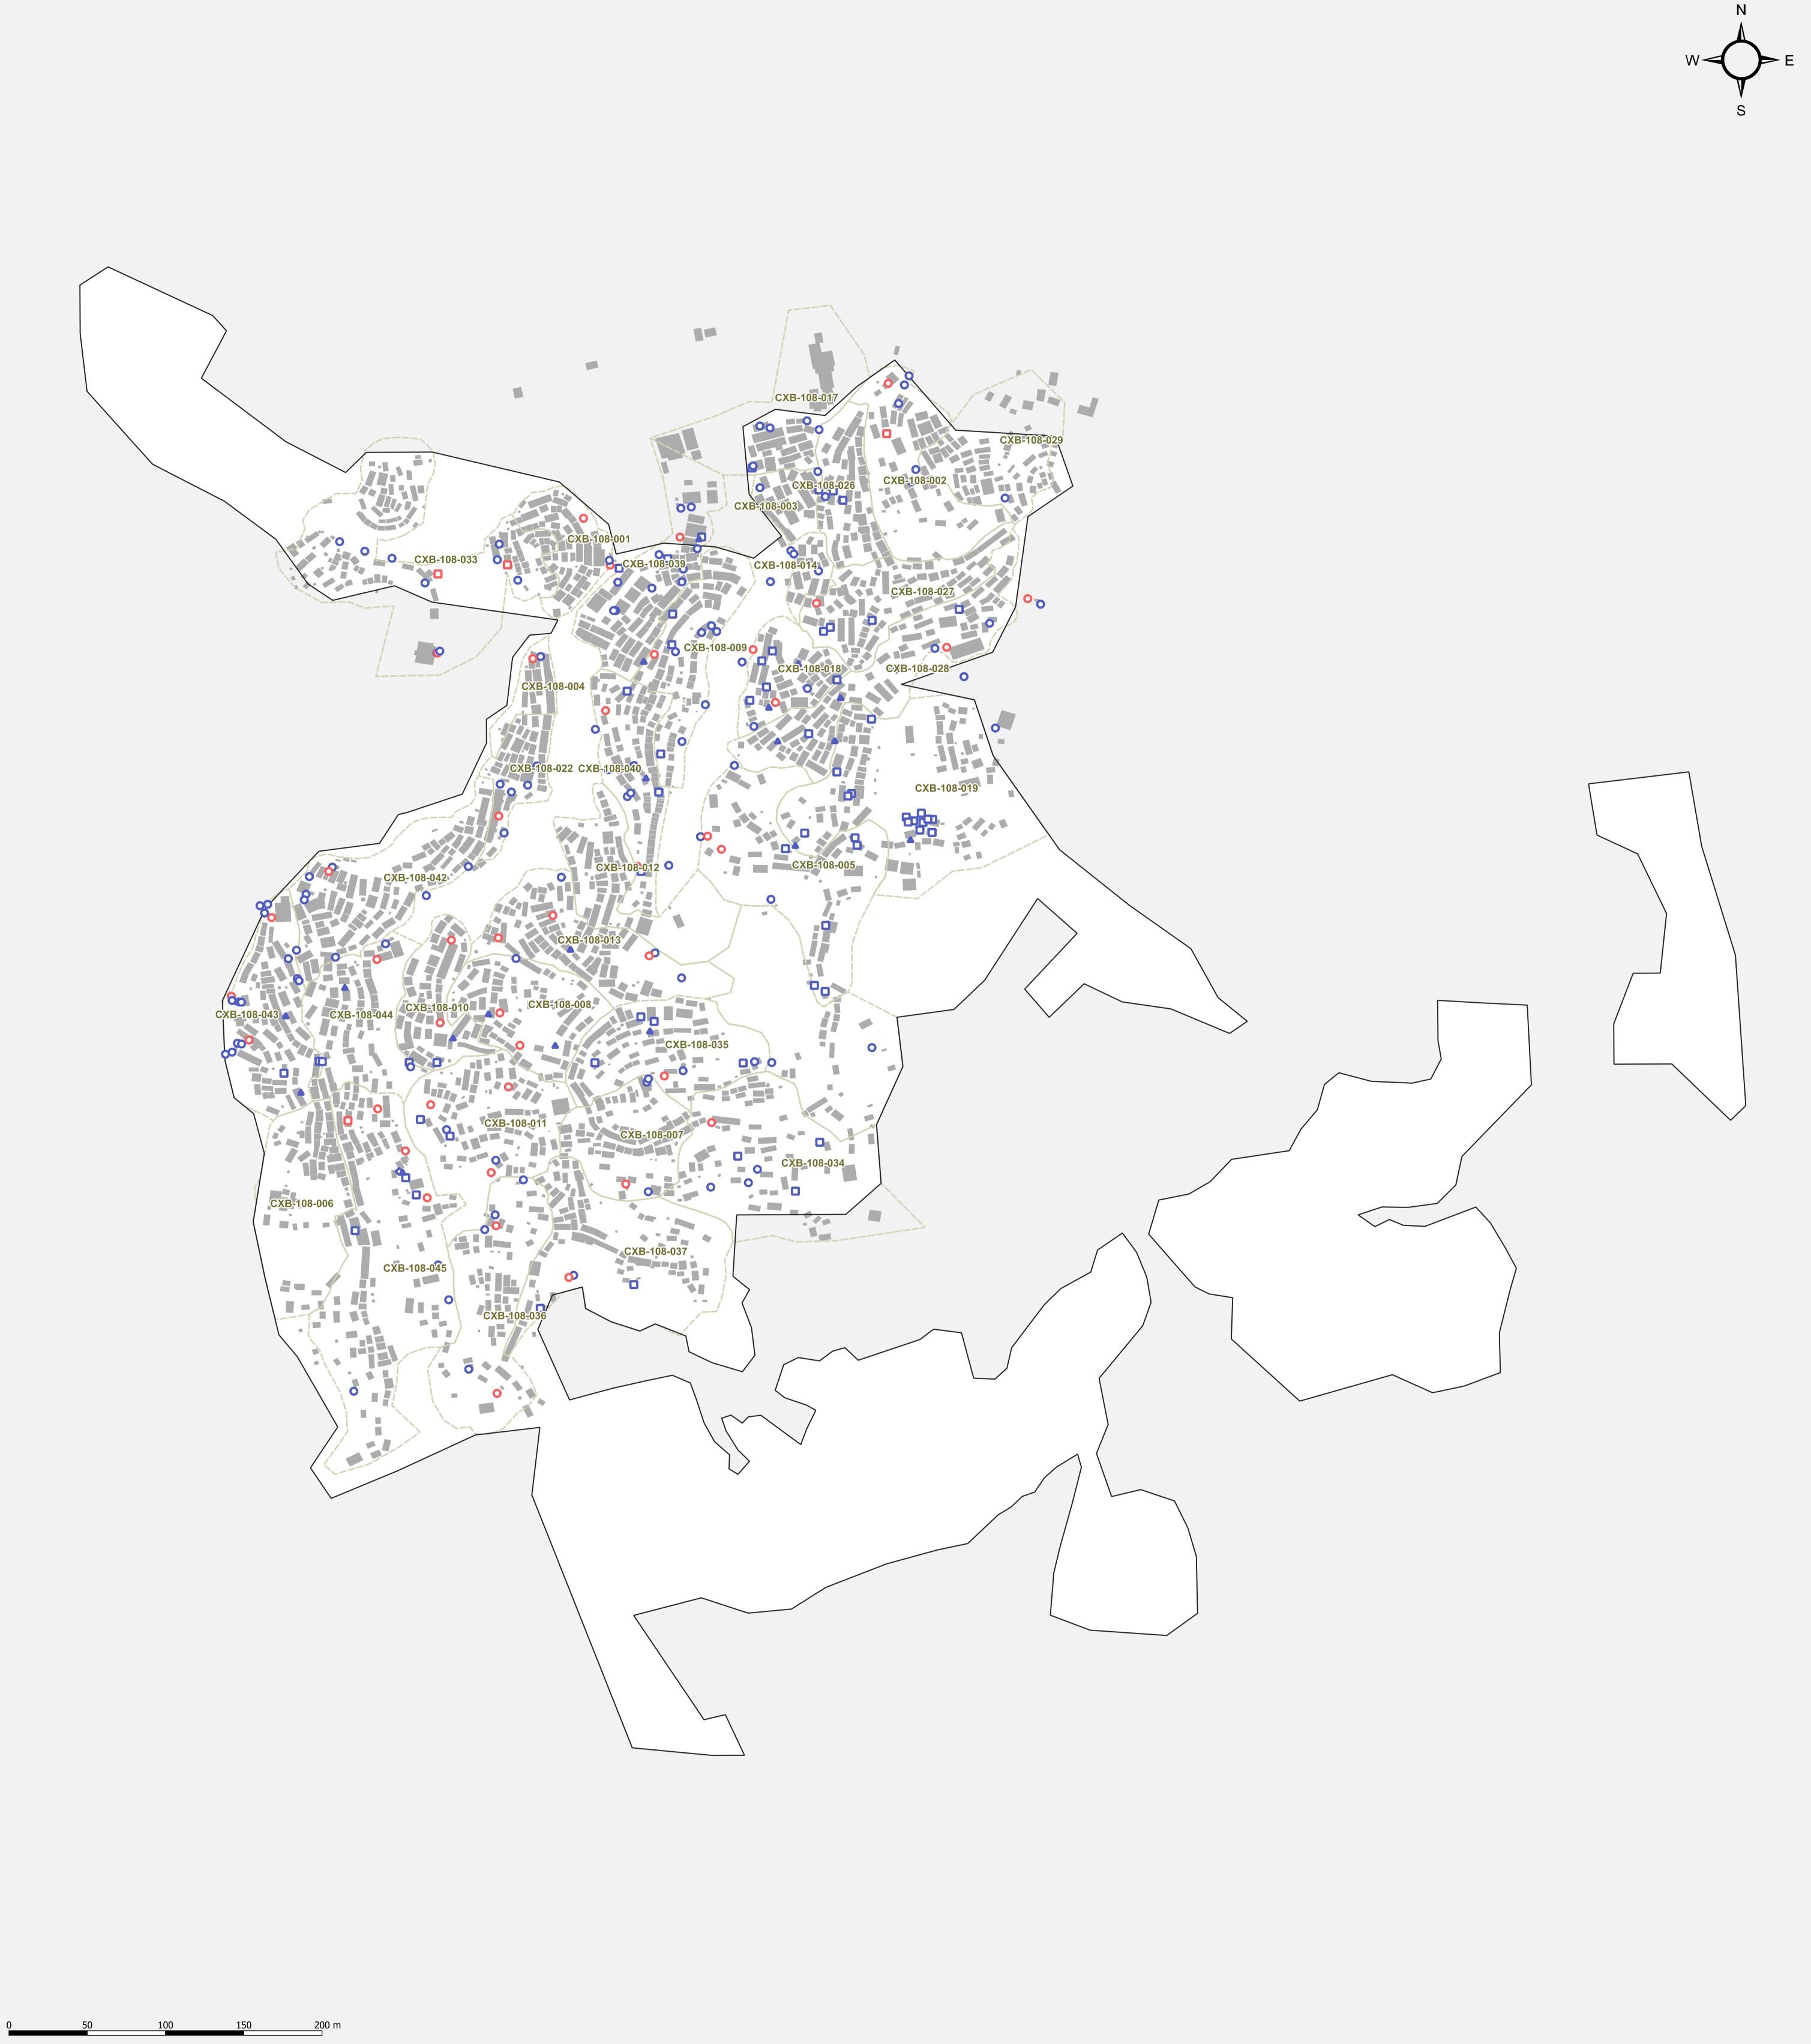

## BANGLADESH - Rohingya Refugee Crisis - Cox's Bazar District ISCG | Inter Sector Coordination | Camp 21 (Chakmarkul) - Functioning and non functioning water structures - July 2018

For Humanitarian Purposes Only Production date: 06 August 2018

## **Functioning**

- Tubewells
- Tapstand
- Water Tank
- Protected / Spring

## Non Functioning

- Tubewell
- Water Tank

- Mahjee blocks
- Shelters

Camps

**Boundaries** 

Data Sources: Camp Infrastructure - REACH Shelter Footprints - OSM Camp / Majhee / Admin Boundaries - ISCG / IOM / OCHA