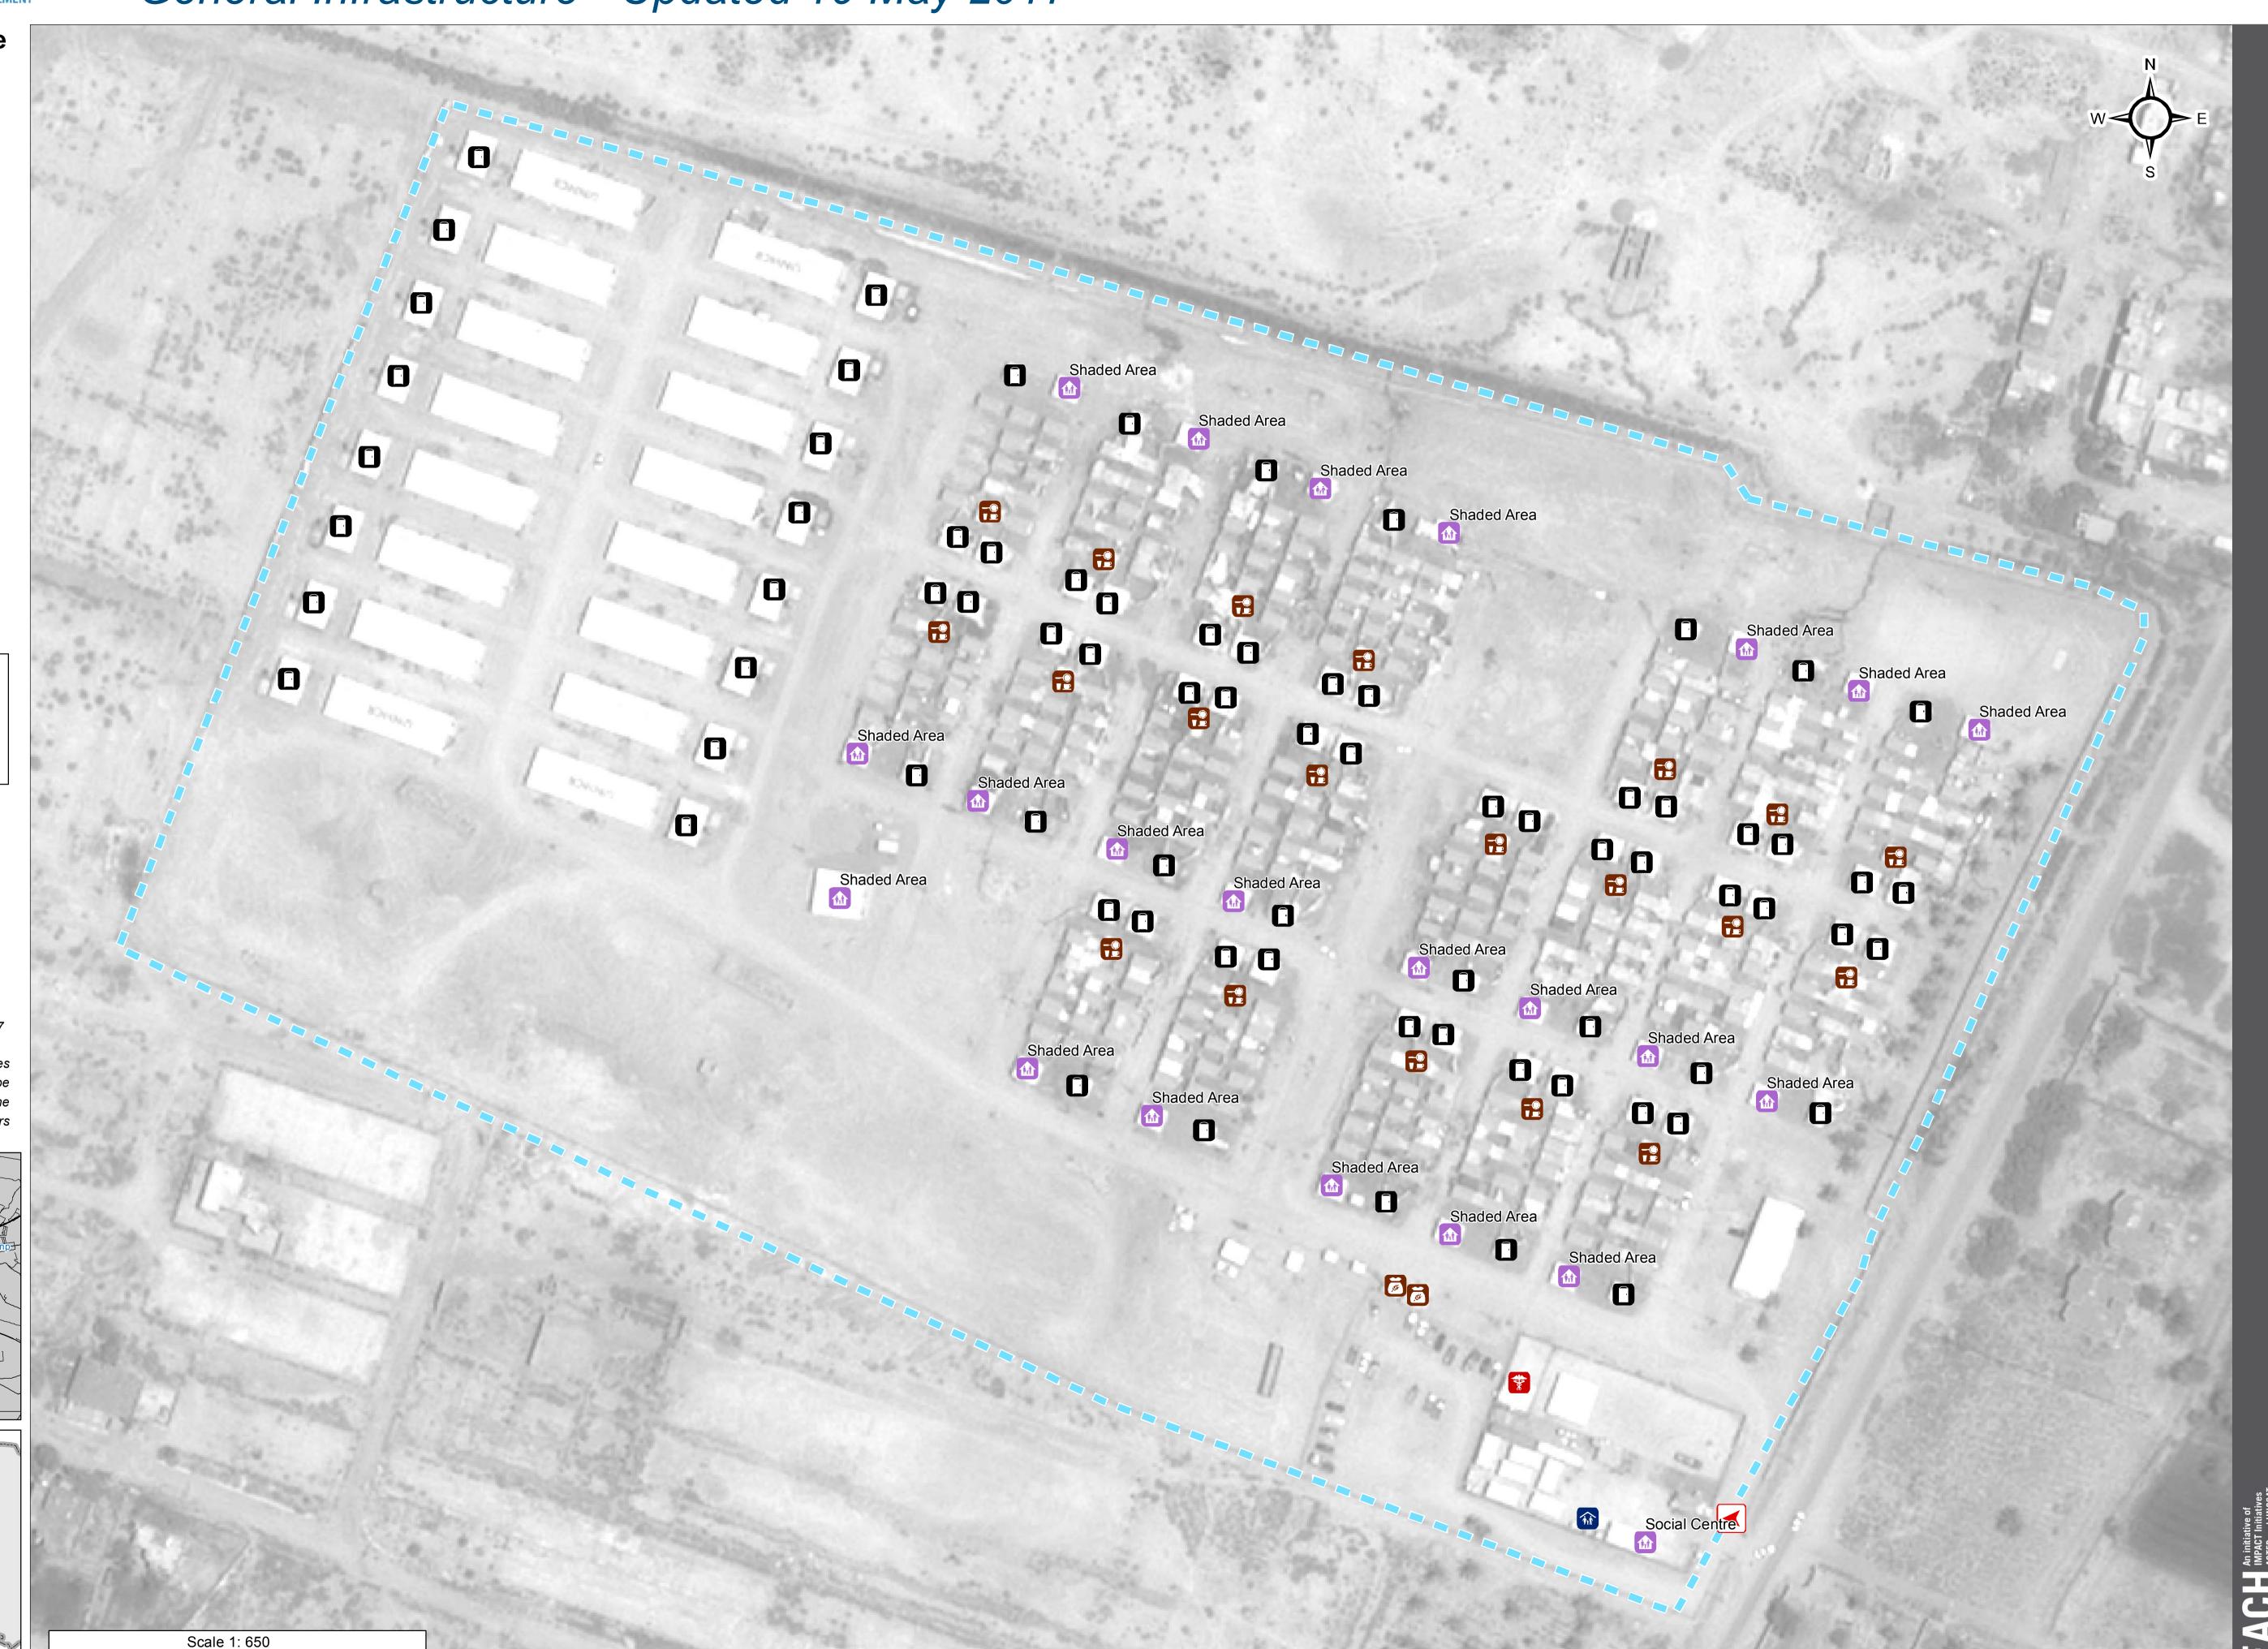

## IRAQ - Baghdad Governorate - Shooting Camp General Infrastructure - Updated 19 May 2017

For Humanitarian Purposes Only Production date: 5 June 2017

Camp Infrastructure

Camp Delineation

Camp Management

Community Area

Kitchen

Latrine + Shower

Sho

**G** Generator

GPS Coordinates of Camp Location: Longitude: 44° 6' 44.233" E (44.11229) Latitude: 33° 17' 24.314" N (33.29009)

Thematic Data: 19/5/2017 - REACI Administrative boundaries: GADM

Satellite Imagery: WorldView-2 from 22/7/2016 Copyright: DigitalGlobe, Inc Source: US Department of State, Humanitarian Information Unit, NextView License

Projection: WGS 1984 UTM Zone 38N Contact: iraq@reach-initiative.org File: IRQ\_Map\_IDP\_ShootingCamp\_5Jun2017

Note: Data, designations and boundaries contained on this map are not warranted to be error-free and do not imply acceptance by the REACH partners, associates or donors mentioned on this map.

75

12.5

25