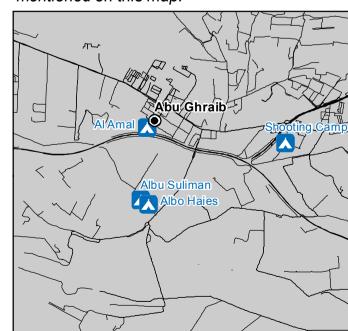

## IRAQ - Baghdad Governorate - Shooting Camp General Infrastructure - Updated 19 May 2017

For Humanitarian Purposes Only Production date: 5 June 2017

Camp Infrastructure

Camp Delineation

Camp Management

Community Area

Kitchen

Latrine + Shower

Sho

**G** Generator

GPS Coordinates of Camp Location: Longitude: 44° 6' 44.233" E (44.11229) Latitude: 33° 17' 24.314" N (33.29009)

Thematic Data: 19/5/2017 - REACI Administrative boundaries: GADM