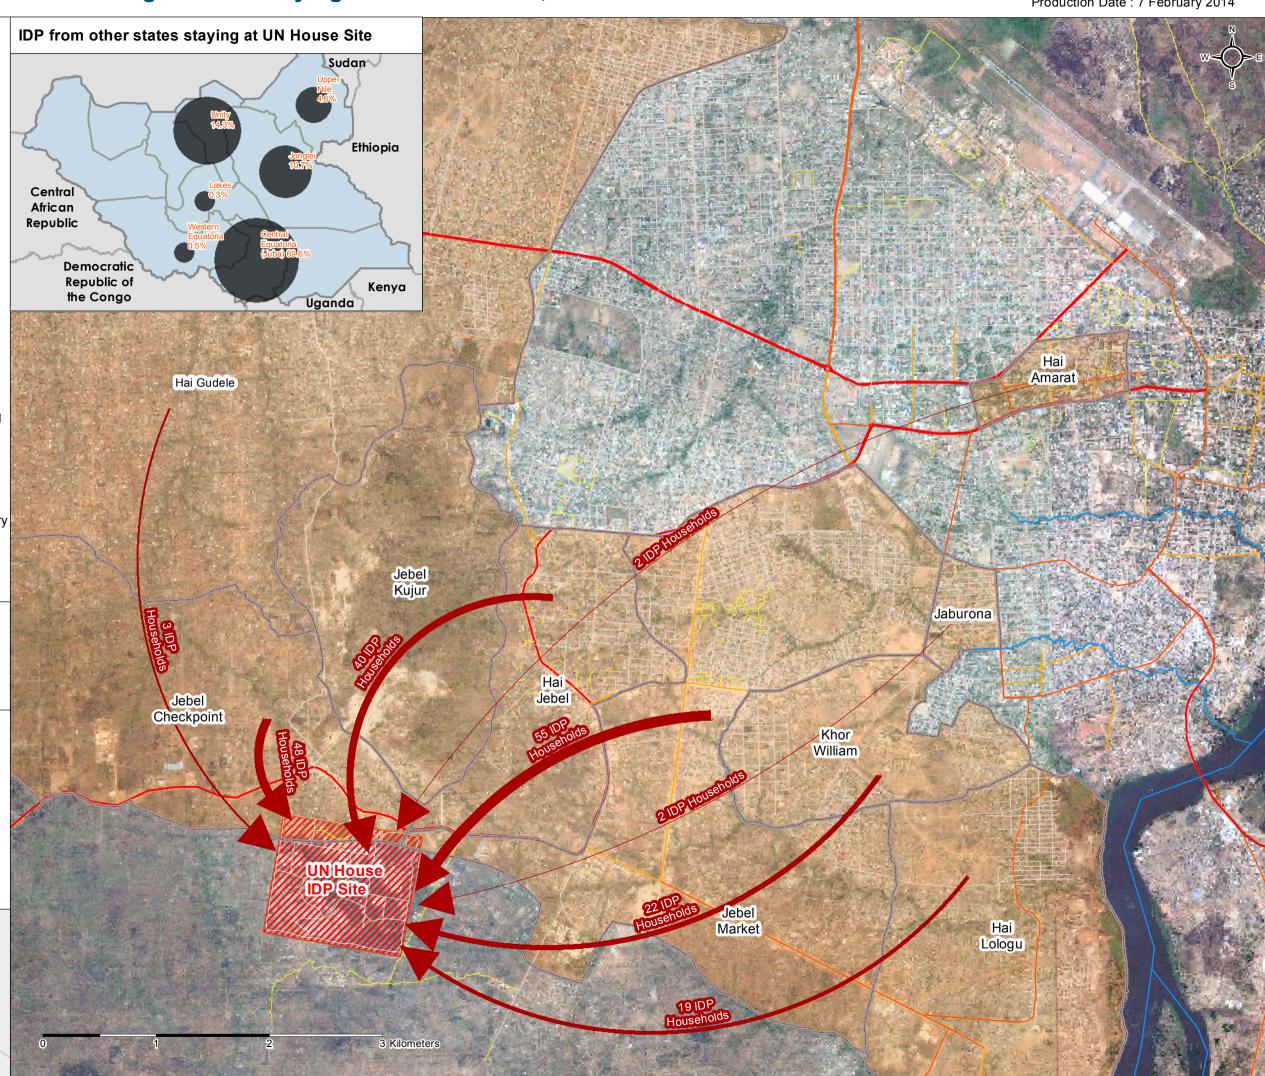

## Place of origin of IDP staying at UN House site, Juba.

For Humanitarian Relief Purposes Only Production Date: 7 February 2014

This map shows the place of origin of IDP at the UN House site. The black circles show the place of origin of IDP across South Sudan: 54.1% are from Central Equatoria and 22.5% from Unity State The arrows represent the proportion of IDP from neighbourhoods in Juba. For example, 48 IDP Households in UN House Site came from Jebel Market neighbourhood located 3km from the site.