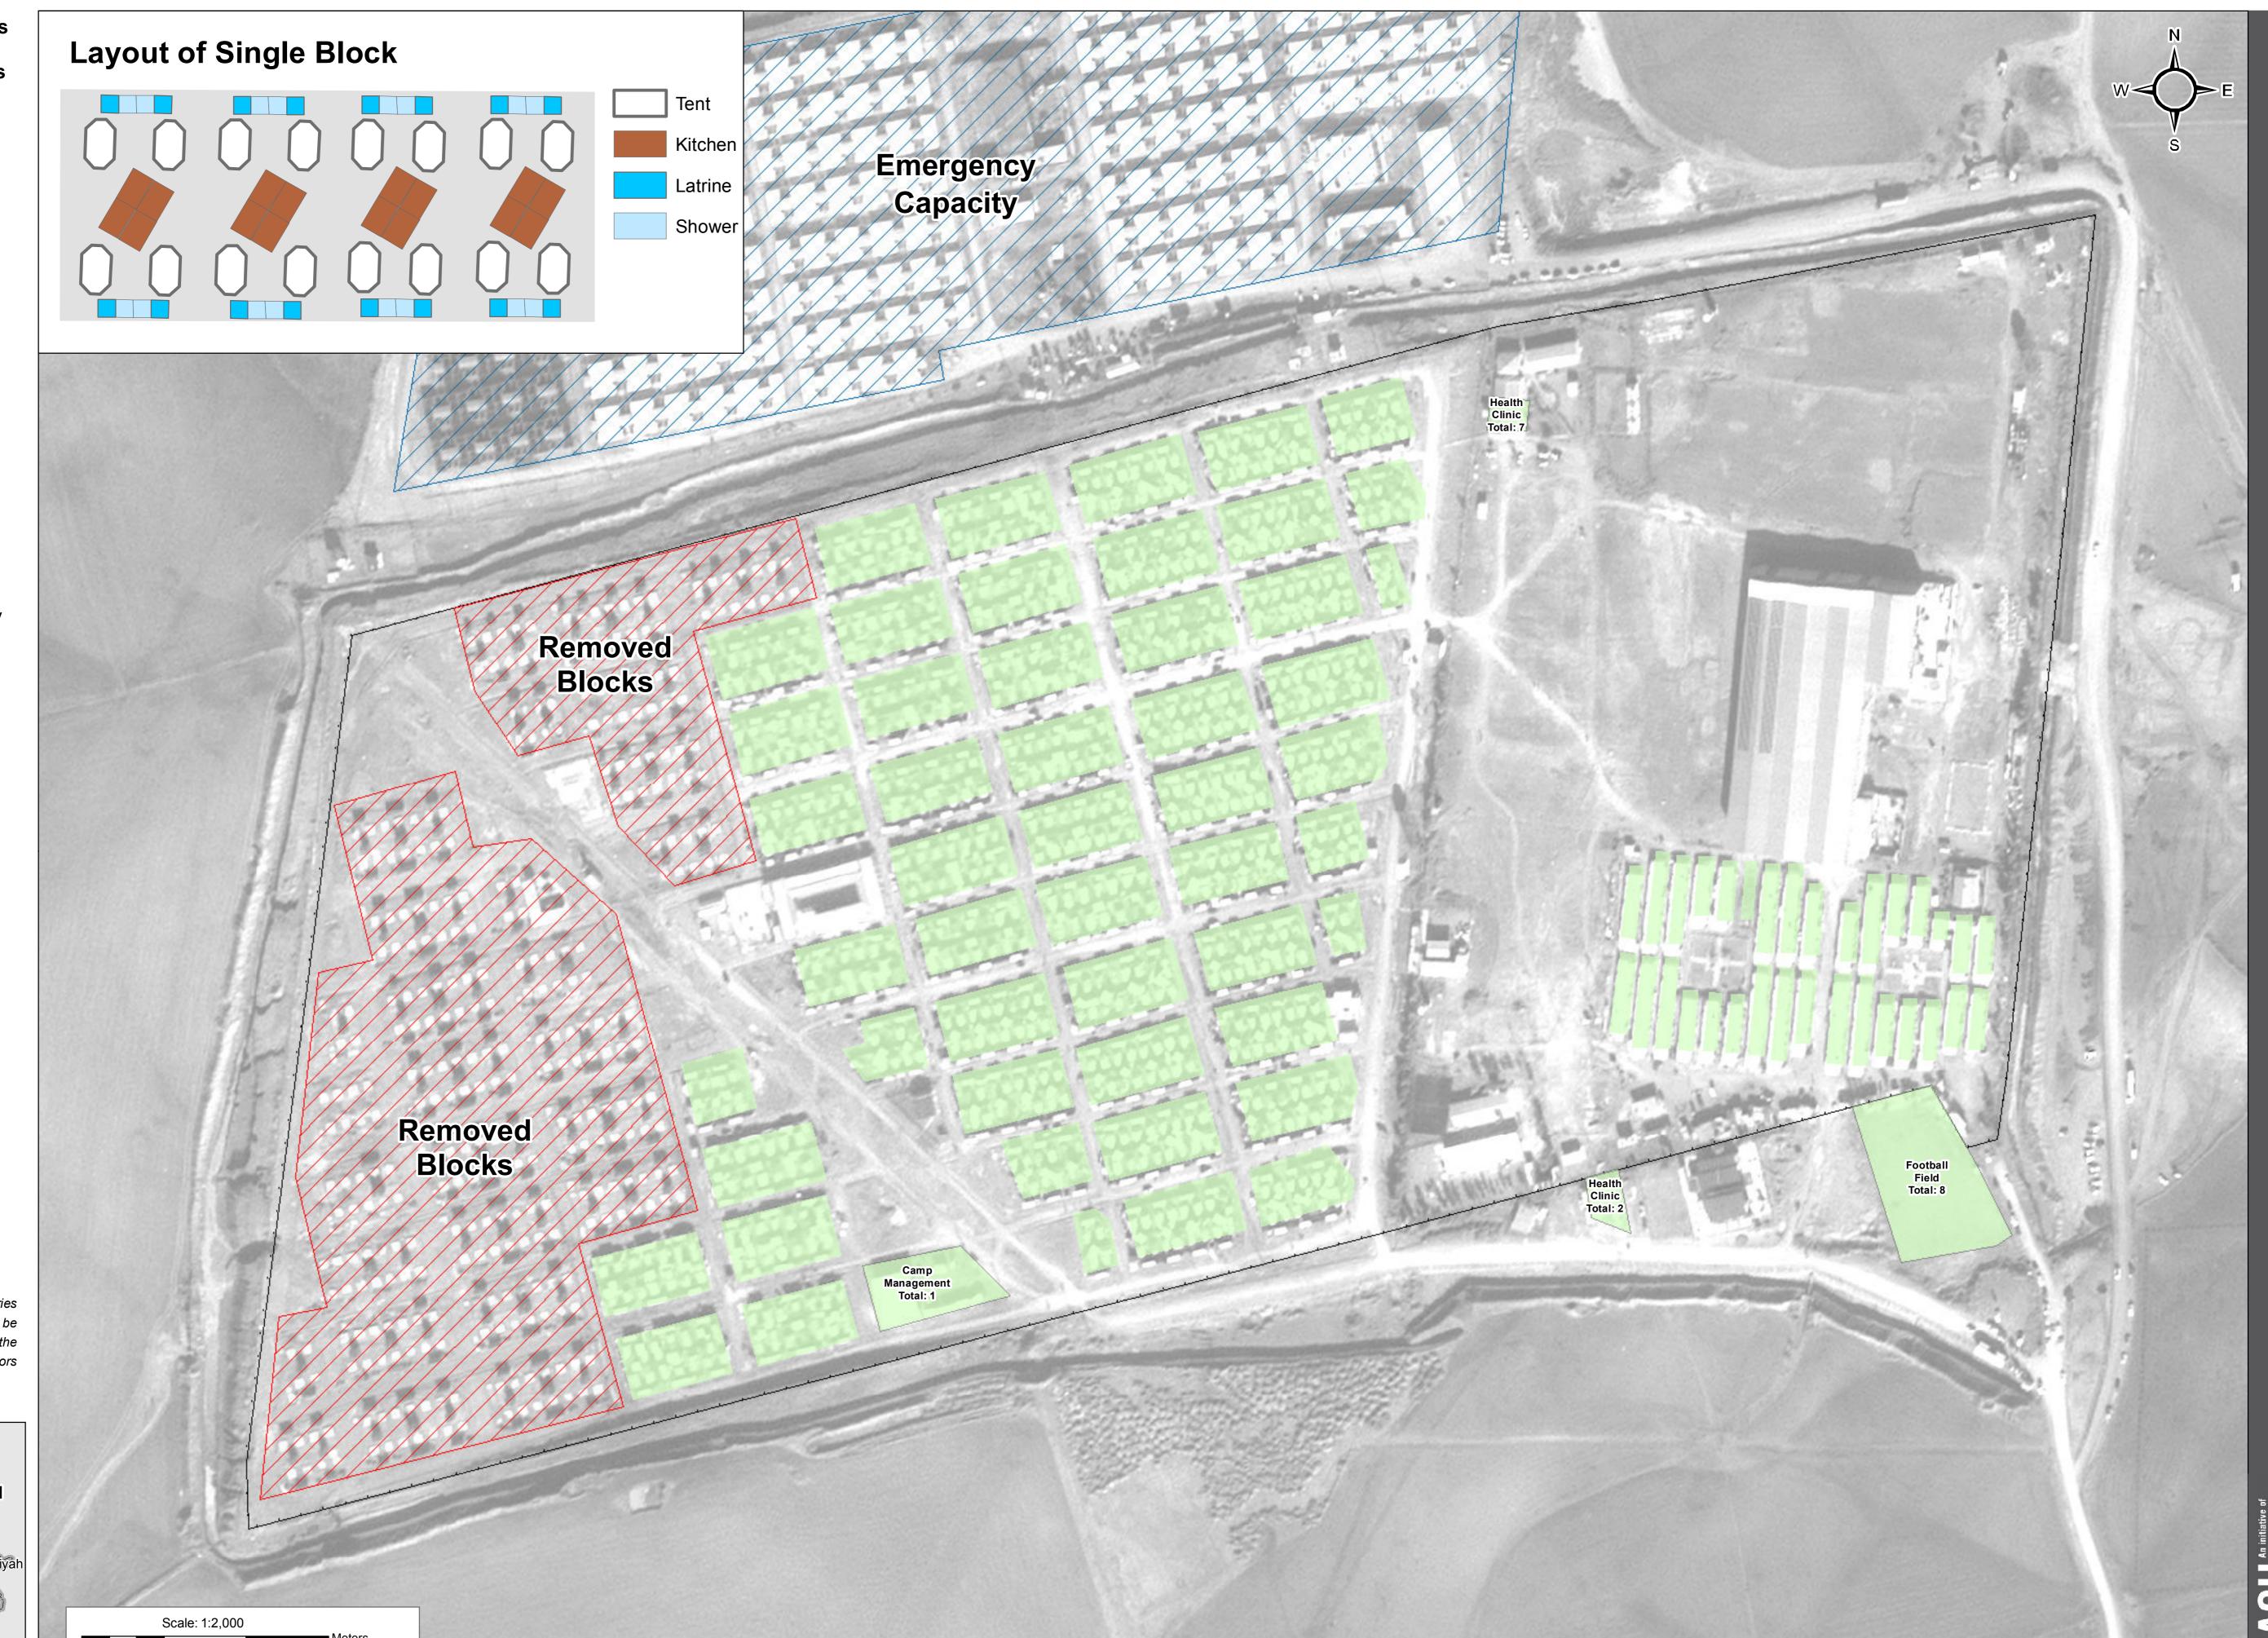

## IRAQ - Erbil Governorate - Baharka

WASH Facilities - Overflowing Toilets - May 2016

Thematic Data: 20/04/2016 - REACH Administrative boundaries: GADM Background imagery: Airbus 16/01/2016 Projection: WGS 1984 UTM Zone 38N

Contact: iraq@reach-initiative.org File: IRQ\_Map\_Baharka\_Overflowing Toilets\_8June2016

Note: Data, designations and boundaries contained on this map are not warranted to be error-free and do not imply acceptance by the REACH partners, associates or donors mentioned on this map.