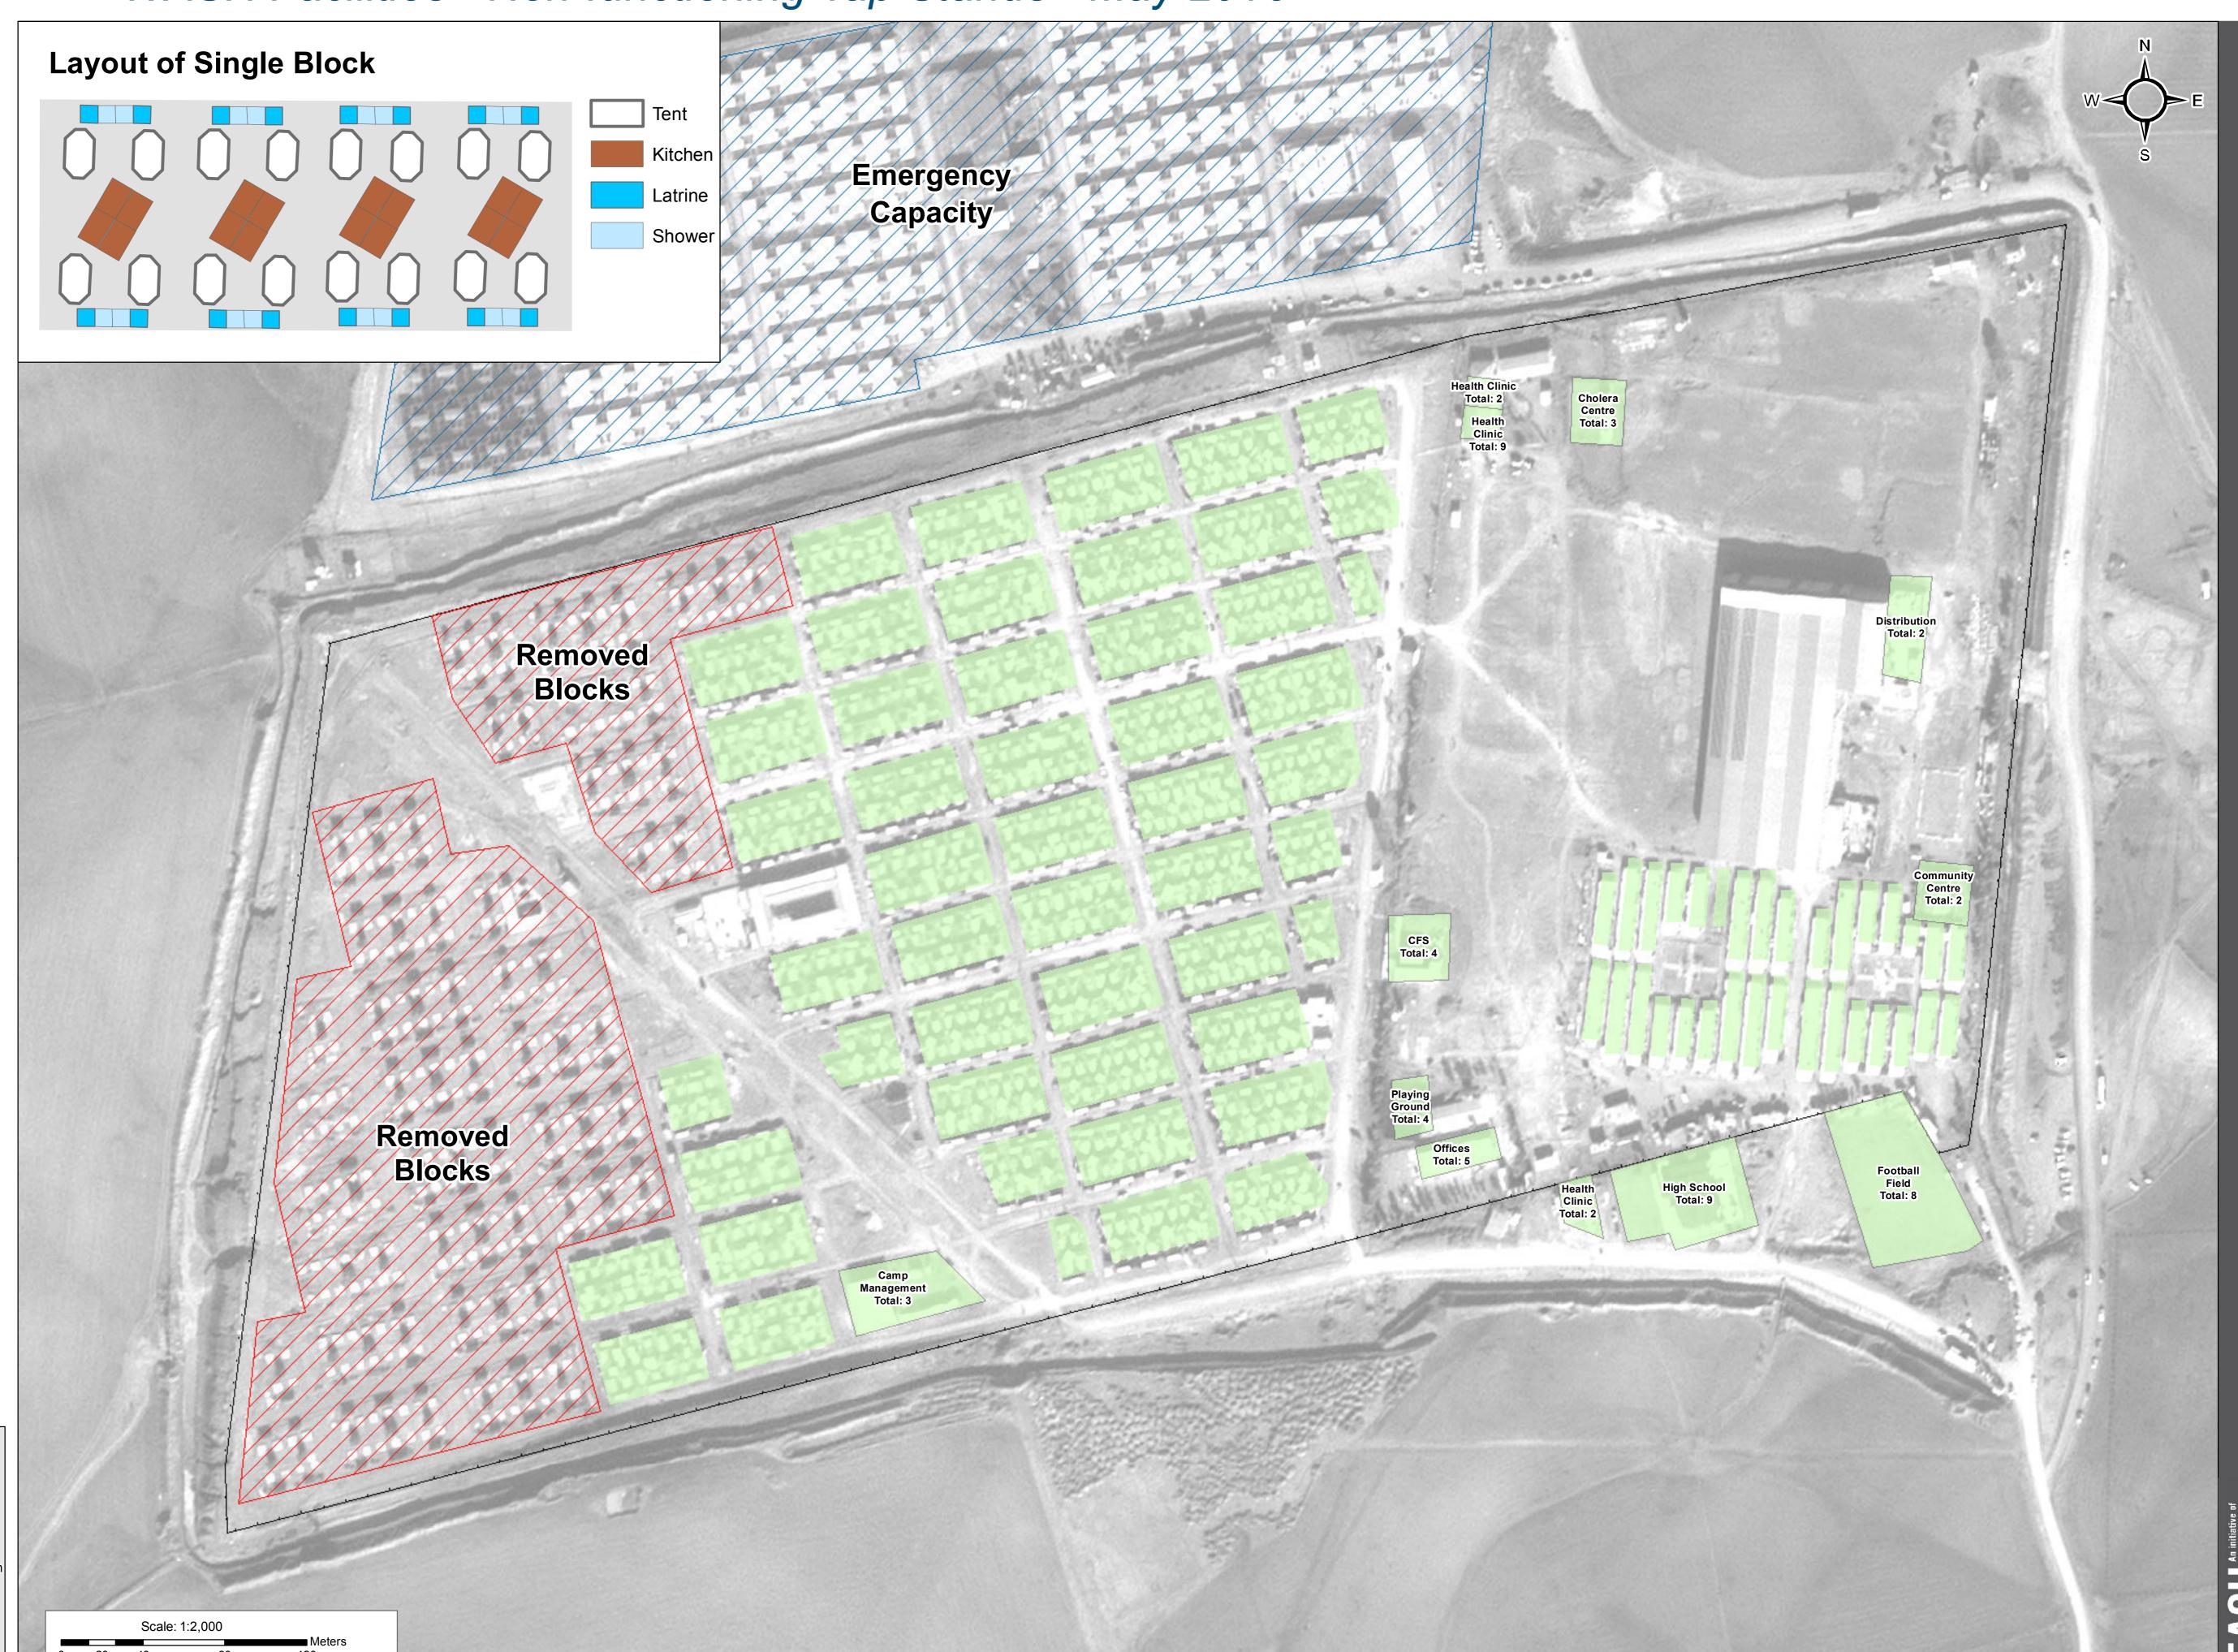

## WASH Facilities - Non-functioning Tap Stands - May 2016

Thematic Data: 20/04/2016 - REACH Administrative boundaries: GADM Background imagery: Airbus 16/01/2016 Projection: WGS 1984 UTM Zone 38N

Contact: iraq@reach-initiative.org IRQ\_Map\_Baharka\_NonFunctioning
Taps\_8June2016

Note: Data, designations and boundaries contained on this map are not warranted to be error-free and do not imply acceptance by the REACH partners, associates or donors mentioned on this map.