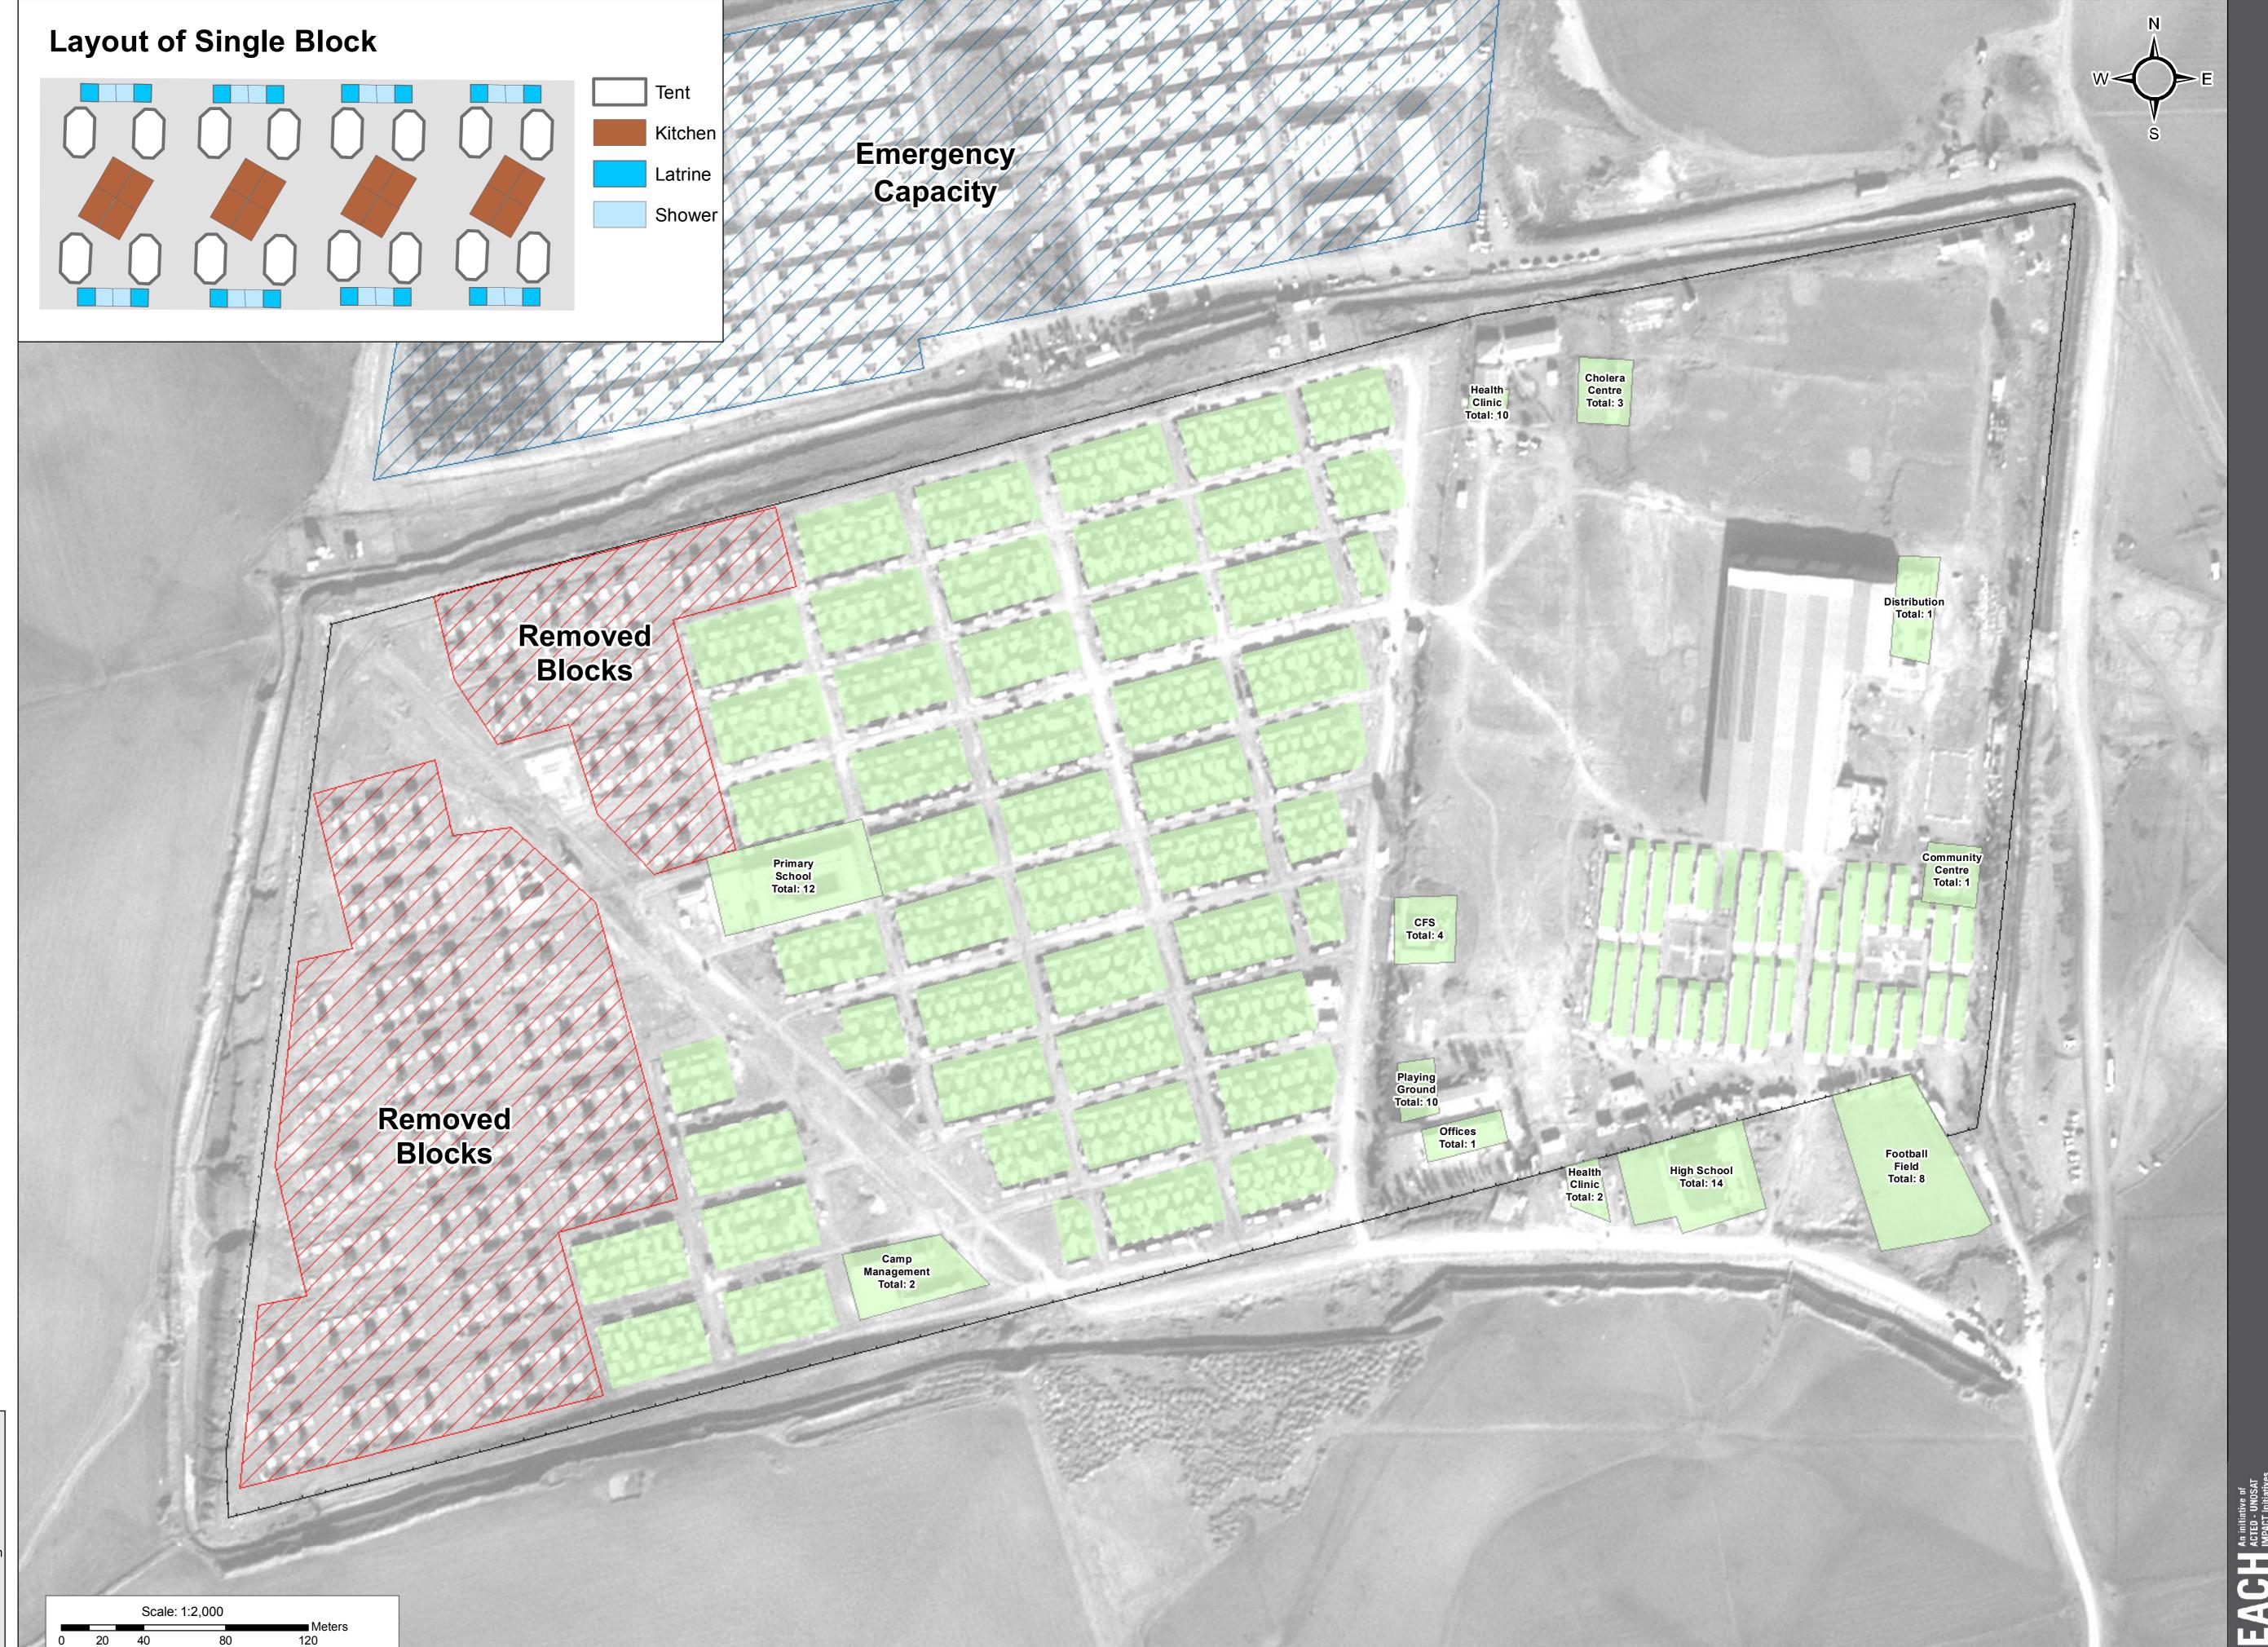

## IRAQ - Erbil Governorate - Baharka

WASH Facilities - Blocked Toilets - May 2016

81% - 100%

Emergency Capacity

Fence

Entranc

Thematic Data: 20/04/2016 - REACH Administrative boundaries: GADM Background imagery: Airbus 16/01/2016 Projection: WGS 1984 UTM Zone 38N

Contact: iraq@reach-initiative.org File: IRQ\_Map\_Baharka\_Blocked Toilets\_8June2016

Note: Data, designations and boundaries contained on this map are not warranted to be error-free and do not imply acceptance by the REACH partners, associates or donors mentioned on this map.