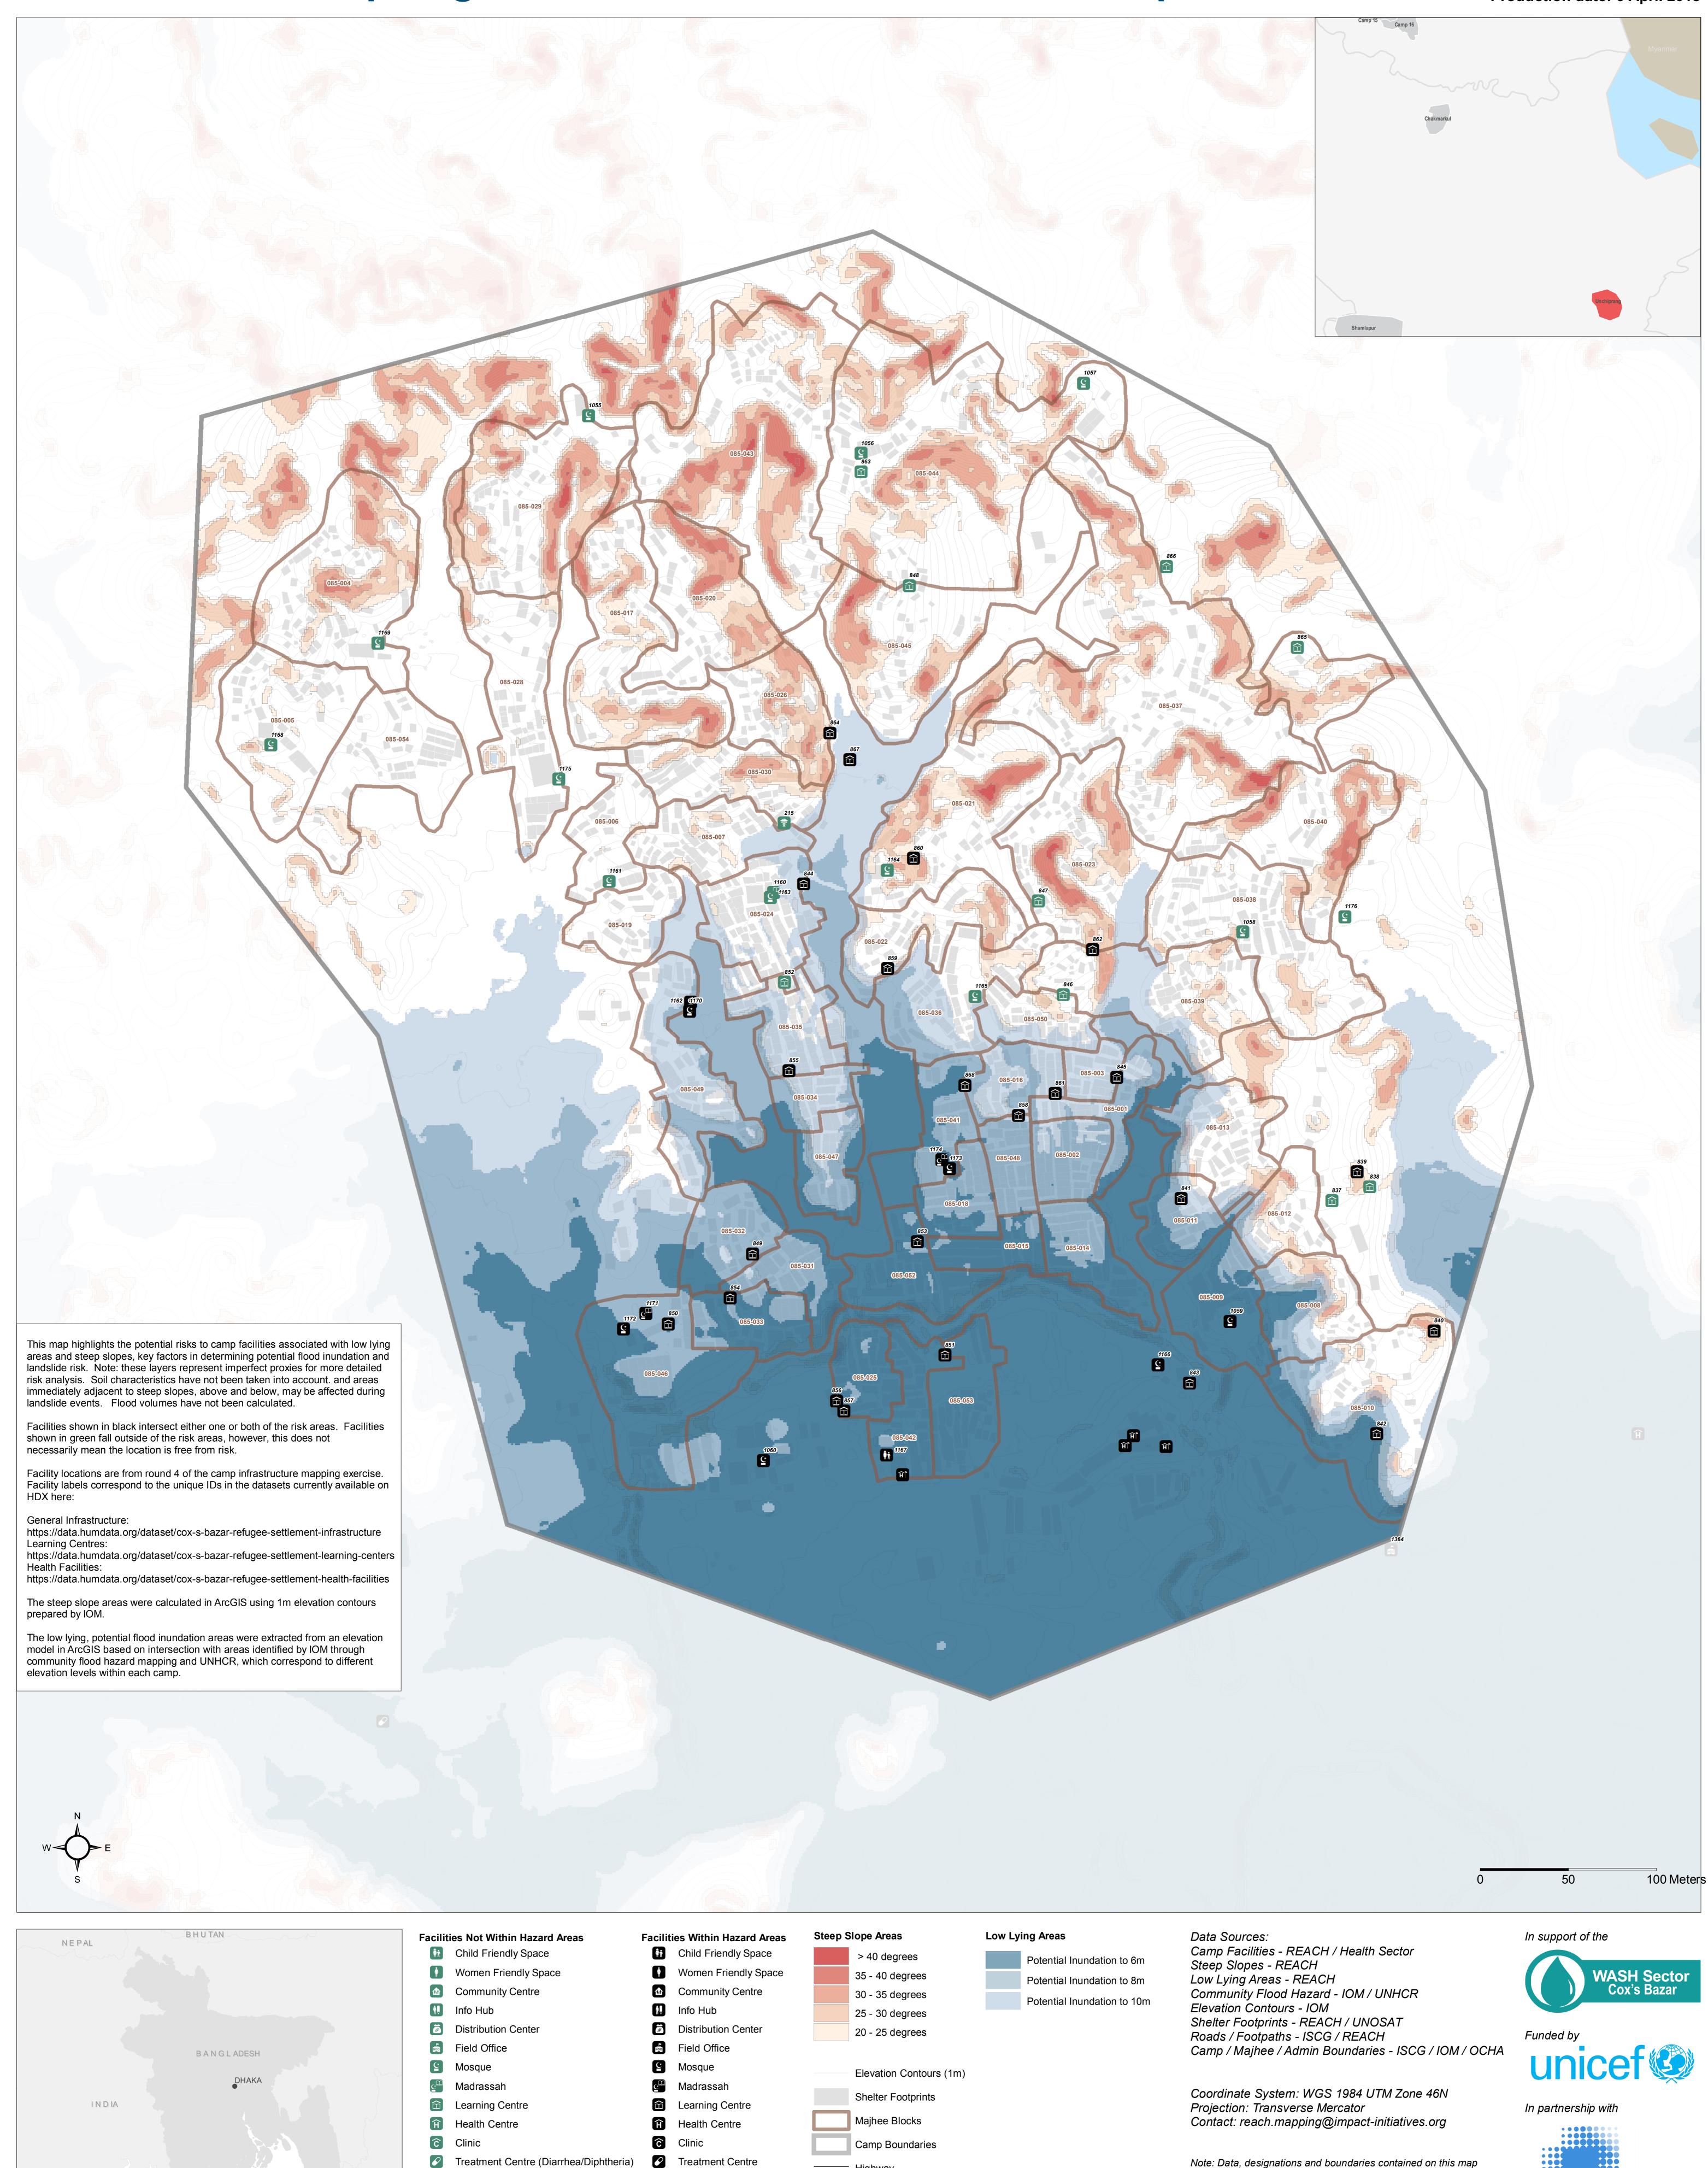

## Inter Sector Coordination BANGLADESH - Rohingya Refugee Crisis - Cox's Bazar District **Unchiprang - Potential Flood Inundation and Slope Risk**

For Humanitarian Purposes Only **Production date: 6 April 2018** 