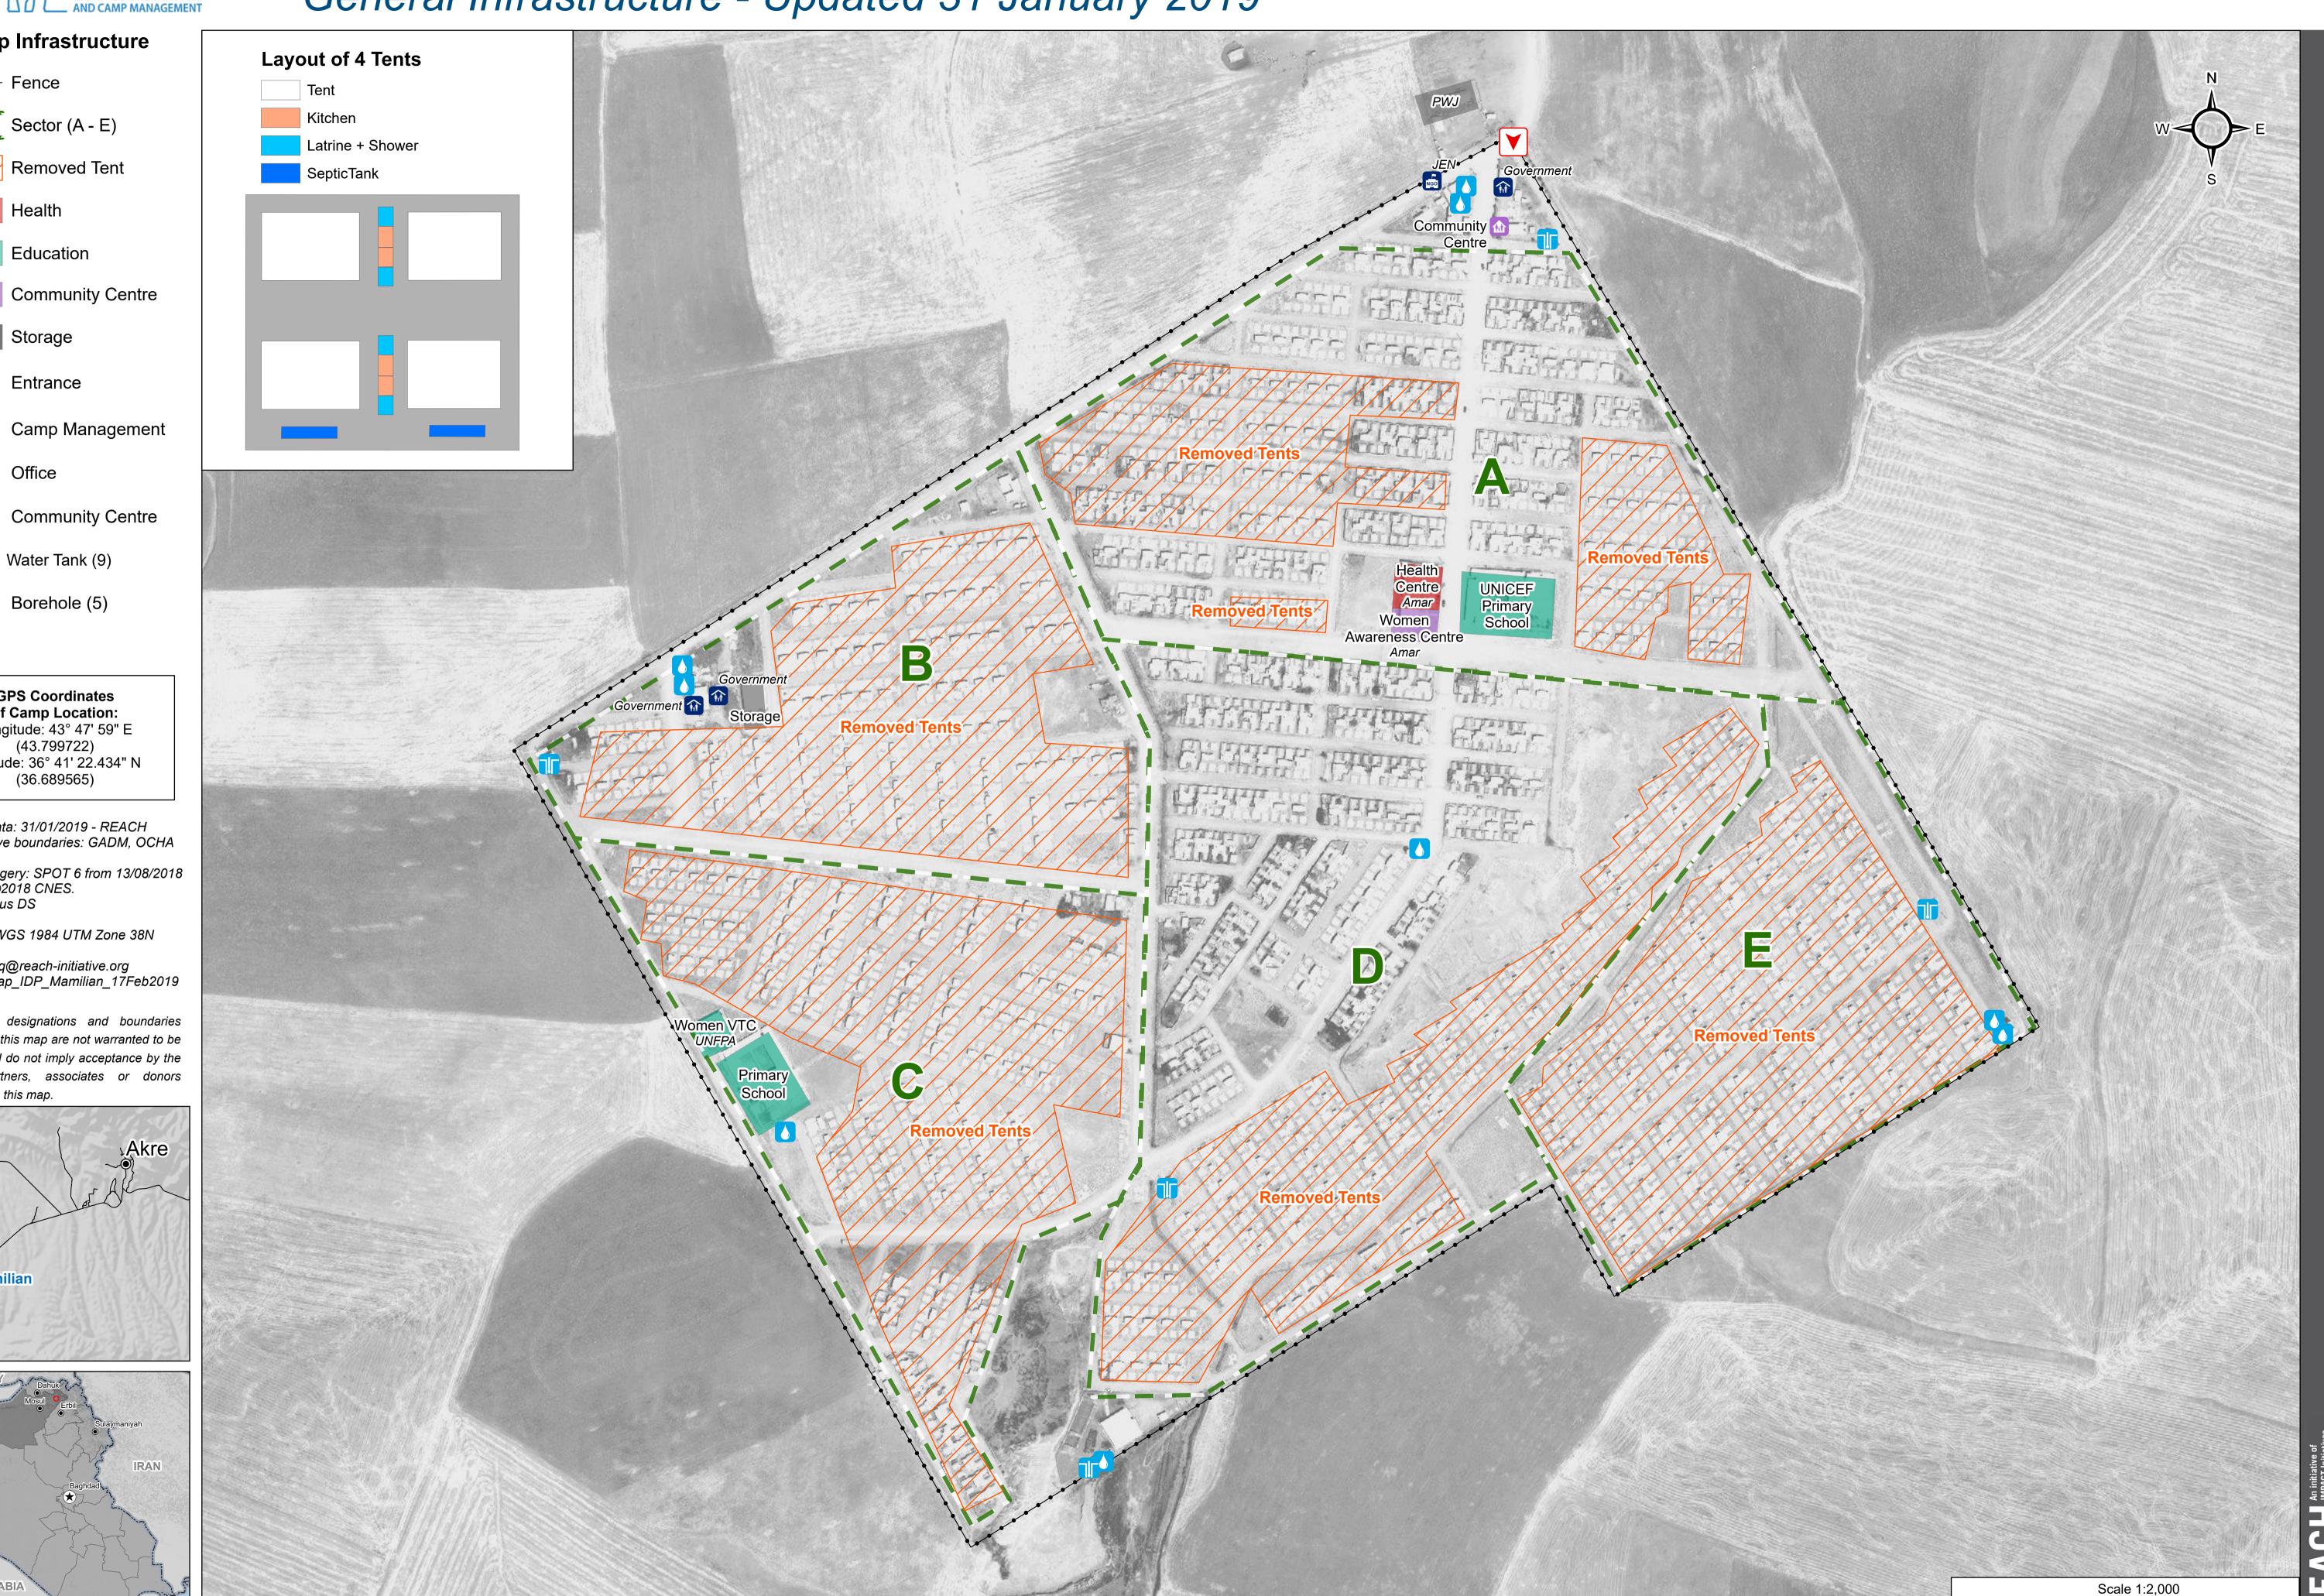

## **IRAQ - Mamilian Camp**

For Humanitarian Purposes Only Production date: 17 February 2019

200

## General Infrastructure - Updated 31 January 2019

## **Camp Infrastructure** ····· Fence Sector (A - E) Removed Tent Education **Community Centre** Entrance Camp Management

**GPS Coordinates** of Camp Location: Longitude: 43° 47' 59" E Latitude: 36° 41' 22.434" N

Water Tank (9)

Borehole (5)

Thematic Data: 31/01/2019 - REACH Administrative boundaries: GADM, OCHA

Satellite Imagery: SPOT 6 from 13/08/2018 Copyright: ©2018 CNES. Source: Airbus DS

Projection: WGS 1984 UTM Zone 38N

Contact : iraq@reach-initiative.org File: IRQ\_Map\_IDP\_Mamilian\_17Feb2019

Note: Data, designations and boundaries contained on this map are not warranted to be error-free and do not imply acceptance by the REACH partners, associates or donors