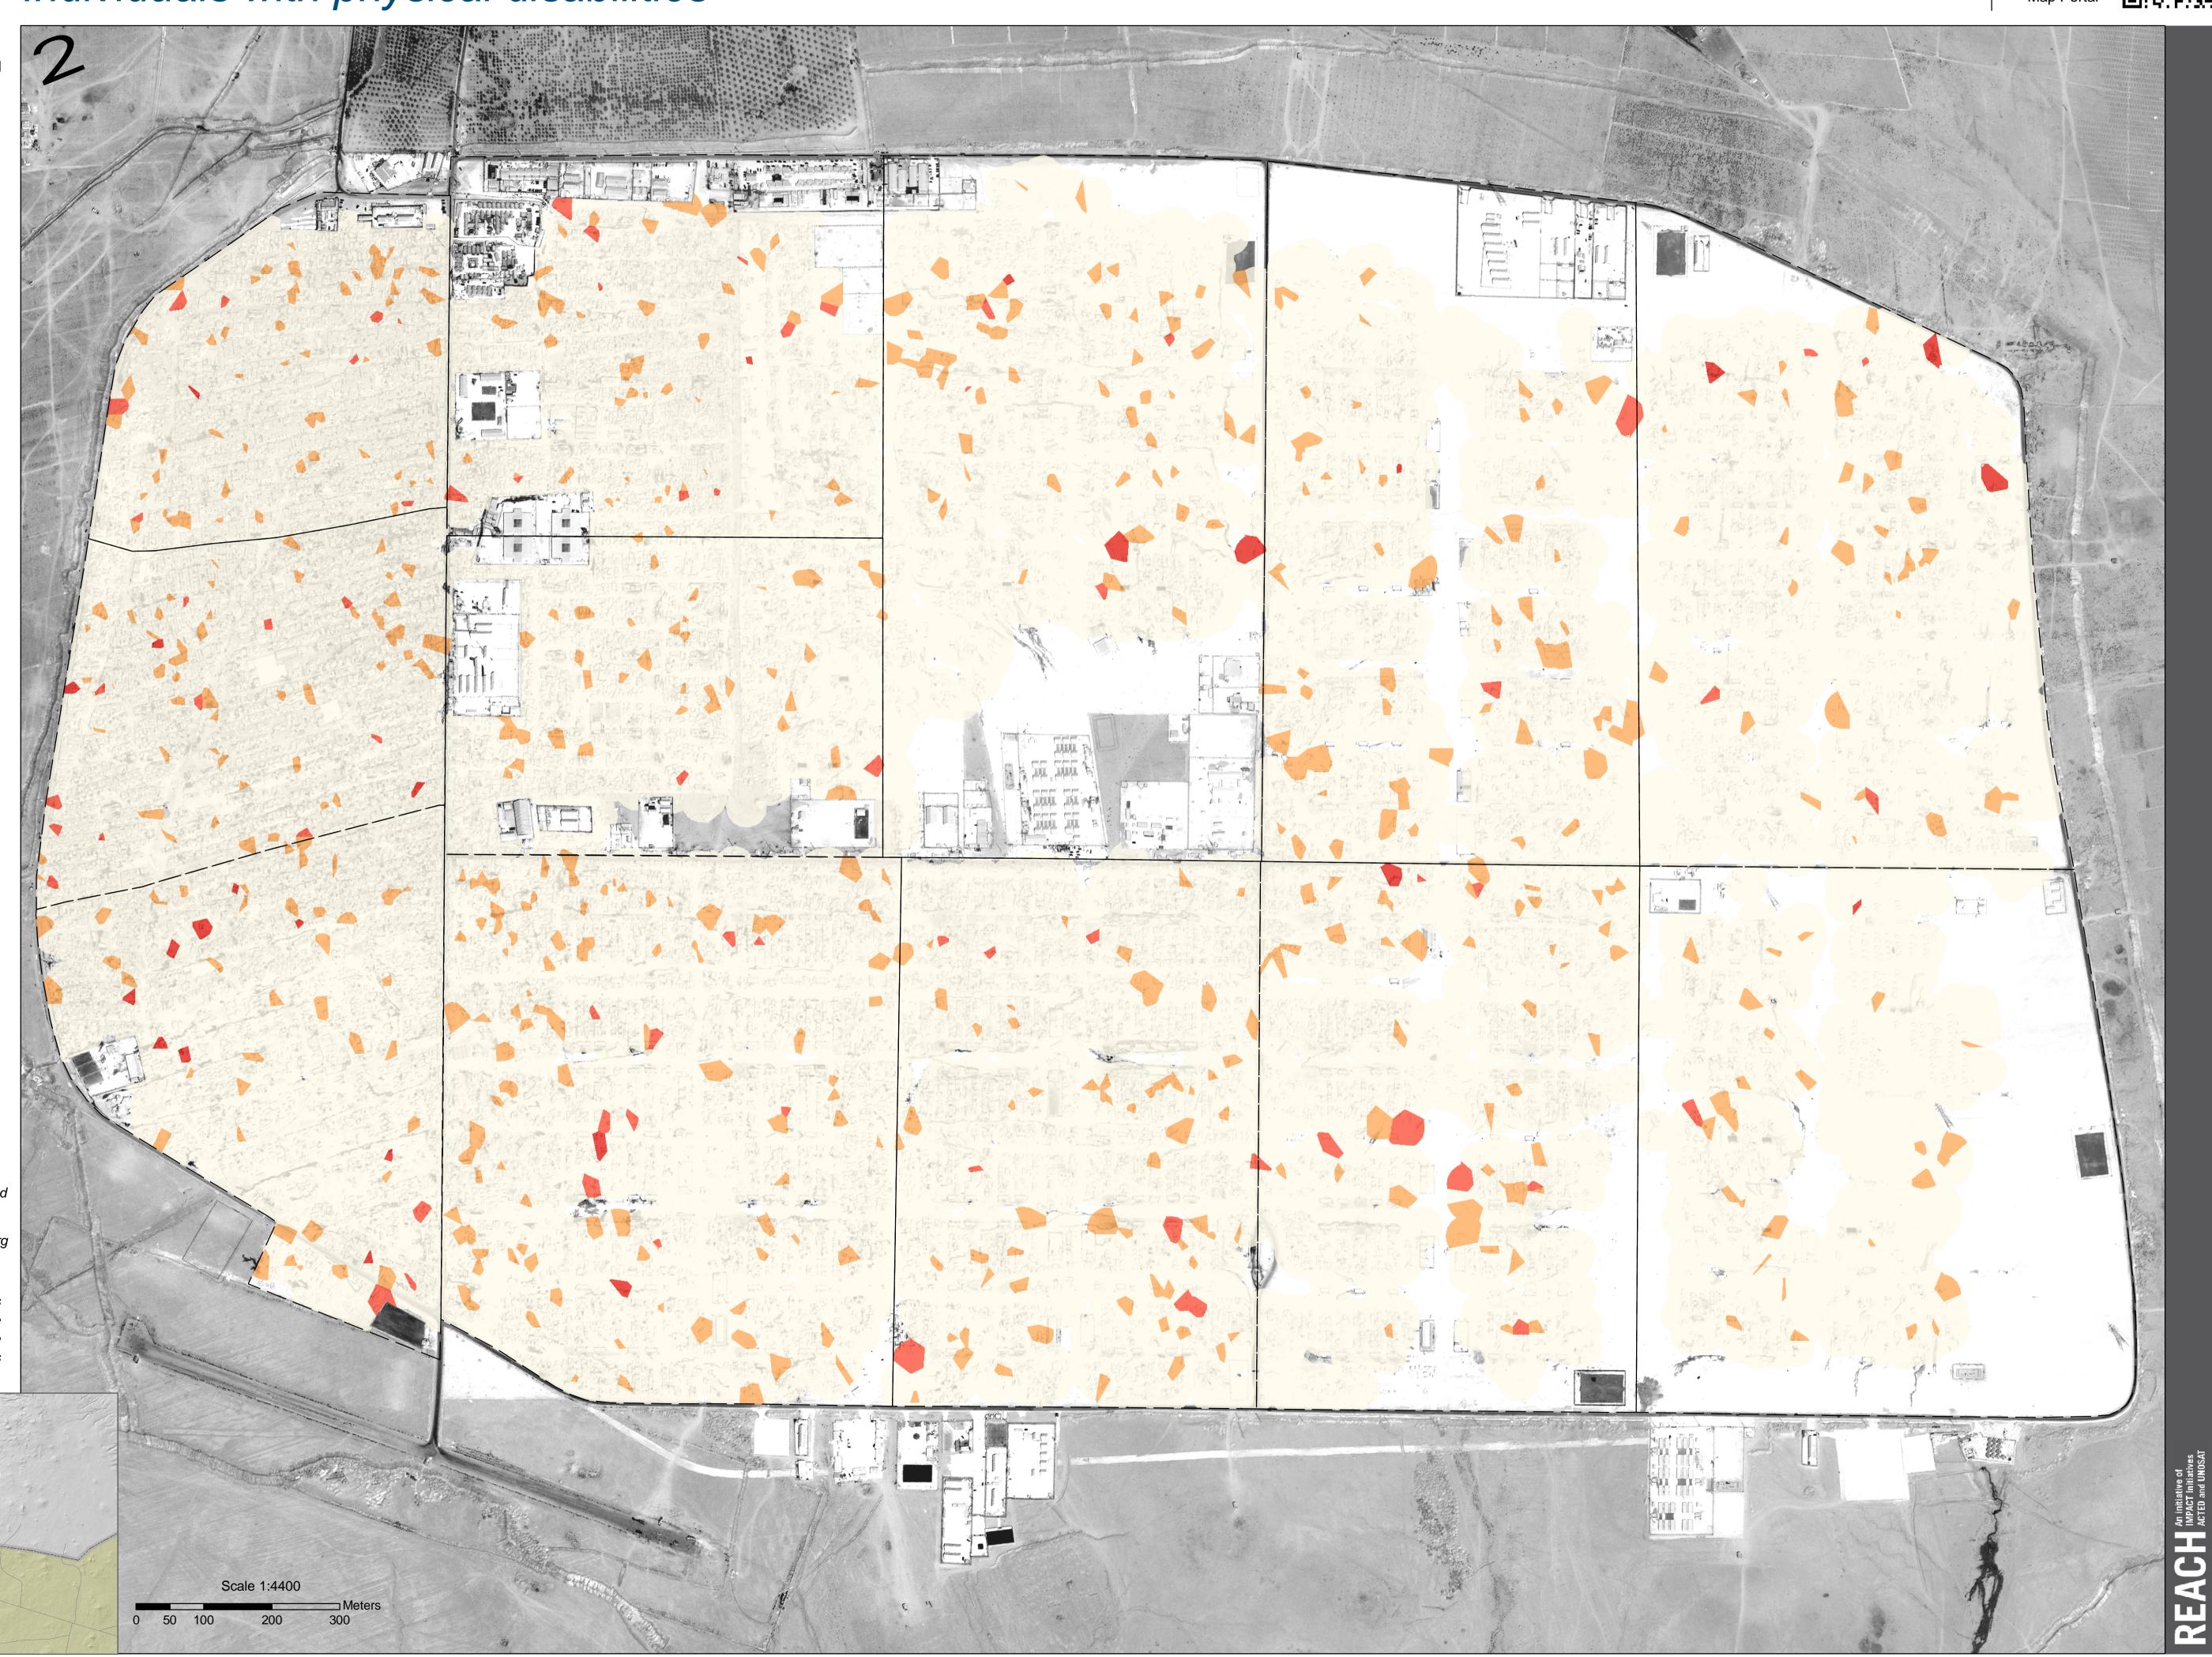

## JORDAN - AI Za'atari Refugee Camp Individuals with physical disabilities

Thematic data: REACH, 22 December 2013 - 2 January 2014

Satellite Acquisition Date: 13/10/2013 by Digitalglobe Provided by: UNOSAT

Projection: WGS 1984 UTM Zone 37N

File: JOR\_Zaatari\_HEA\_PhysicallyDisabled \_23JAN2014\_A1

Contact: reach.mena@impact-initiatives.org

Note: Data, designations and boundaries contained on this map are not warranted to be error-free and do not imply acceptance by the REACH partners, associates or donors mentioned on this map.

## For Humanitarian Purposes Only Production Date: 23 Jan 2014

For more information scan to visit the Open Street Map Portal