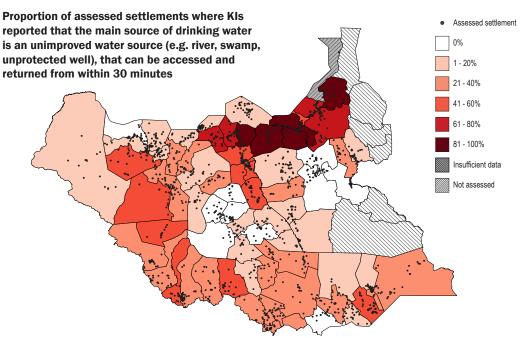

## **Drinking water source**

Top five counties with the highest proportion of settlements where KIs reported that the main source of drinking water is an unimproved water source (e.g. river, swamp, unprotected well)

| Fangak     | 100% | 1 |
|------------|------|---|
| Canal/Pigi | 100% |   |
| Melut      | 97%  |   |
| Panyikang  | 94%  |   |
| Guit       | 86%  |   |