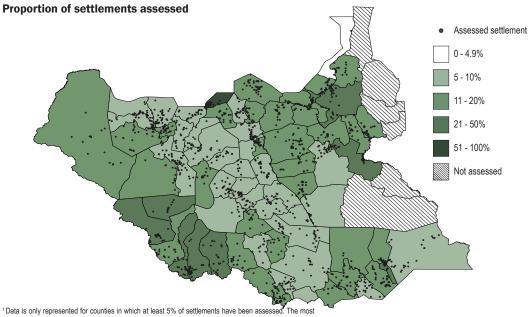

## **Assessment Coverage**

**2481** Key informants interviewed

2046 Settlements assessed

72 Counties assessed

71 Counties with 5% or more coverage<sup>1</sup>

## **Assessment coverage**

<sup>1</sup> Data is only represented for counties in which at least 5% of settlements have been assessed. The most recent OCHA Common Operational <u>Dataset (COD)</u> released in March 2019 has been used as the reference for settlement names and locations.