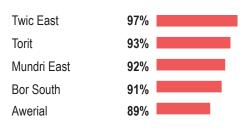

re KIs reported that the main source of drinking water is an unimproved water source (e.g. river, swamp, unprotected well)

| Fangak     | 100% | 1 |
|------------|------|---|
| Canal/Pigi | 100% |   |
| Melut      | 97%  |   |
| Panyikang  | 94%  |   |
| Guit       | 86%  |   |

## **Water access time**

Top five counties with the highest proportion of assessed settlements where KIs reported that most people need more than 30 minutes to access and return from their preferred drinking water source

| Magwi  | 89% |
|--------|-----|
| Uror   | 81% |
| Nyirol | 75% |
| Ikotos | 71% |
| Raja   | 58% |

#### **Access to functional borehole**



# Water quality

Top five counties with the highest proportion of assessed settlements where KIs reported water from the borehole is of bad quality\*



\*Bad quality of water has been defined in the tool as water which tastes bad, smells bad, has a bad color or people got sick after drinking the water

## **Protection and water access**

Top five counties with the highest proportion of assessed settlements where KIs reported that safety concerns prevent people from accessing their preferred water source

| Abiemnhom    | 46% |
|--------------|-----|
| Budi         | 37% |
| Twic         | 34% |
| Gogrial West | 30% |
| Tonj North   | 28% |







**South Sudan Displacement Crisis** 

February 2022

**Assessment of Hard-to-Reach Areas in South Sudan** 

#### Latrine use



### Access and distance to water source



### Overcrowded latrines\*

Top five counties with the highest proportion of assessed settlements where KIs reported that ov