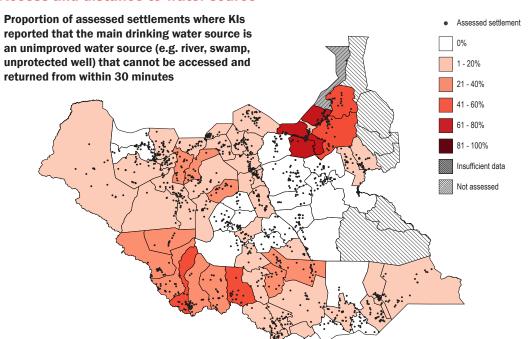

counties with the highest proportion of assessed settlements where KIs reported water from the borehole is of bad quality\*



\*Bad quality of water has been defined in the tool as water which tastes bad, smells bad, has a bad color or people got sick after drinking the water

## **Protection and water access**

Top five counties with the highest proportion of assessed settlements where KIs reported that safety concerns prevent people from accessing their preferred water source

| Abiemnhom    | 46% |
|--------------|-----|
| Budi         | 37% |
| Twic         | 34% |
| Gogrial West | 30% |
| Tonj North   | 28% |







**South Sudan Displacement Crisis** 

February 2022

**Assessment of Hard-to-Reach Areas in South Sudan** 

#### Latrine use



### Access and distance to water source



### Overcrowded latrines\*

Top five counties with the highest proportion of assessed settlements where KIs reported that overcrowding prevents people from using latrines

| Uror (n=17)           | 82% |
|-----------------------|-----|
| Nyirol (n=23)         | 70% |
| Raja (n=31)           | 55% |
| Luakpiny/Nasir (n=25) | 48% |
| Ulang (n=20)          | 45% |

<sup>\*</sup>Findings relate to the subsets of (n) amount of settlements in each county where KIs reported that not all persons in the settlement use latrines

# Latrine availability\*

Top five counties with the highest proportion of assessed settlements where KIs reported that latrines are unavailable

| Canal/Pigi (n=17)  | 100% |
|--------------------|------|
| Baliet (n=29)      | 100% |
| Rumbek East (n=25) | 96%  |
| Fanga