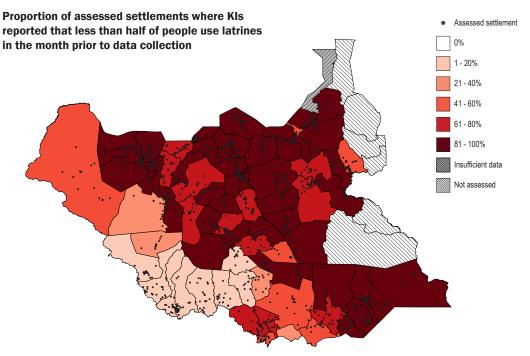

nal borehole**



# Water quality

Top five counties with the highest proportion of assessed settlements where KIs reported water from the borehole is of bad quality\*



\*Bad quality of water has been defined in the tool as water which tastes bad, smells bad, has a bad color or people got sick after drinking the water

## **Protection and water access**

Top five counties with the highest proportion of assessed settlements where KIs reported that safety concerns prevent people from accessing their preferred water source

| Abiemnhom    | 46% |
|--------------|-----|
| Budi         | 37% |
| Twic         | 34% |
| Gogrial West | 30% |
| Tonj North   | 28% |







**South Sudan Displacement Crisis** 

February 2022

**Assessment of Hard-to-Reach Areas in South Sudan** 

#### Latrine use



### Access and distance to water source



### Overcrowded latrines\*

Top five counties with the highest proportion of assessed settlements where KIs reported that overcrowding prevents people from using latrines

| Uror (n=17)           | 82% |
|-----------------------|-----|
| Nyirol (n=23)         | 70% |
| Raja (n=31)           | 55% |
| Luakpiny/Nasir (n=25) | 48% |
| Ulang (n=20)          | 45% |

<sup>\*</sup>Findings relate to the subsets of (n) amount of settlements in each county where KIs reported that not all persons in the settlement use latrines

# Latrine availability\*

Top five counties with the highest proportion of assessed settlements where KIs reported that latrines are unavailable

| Canal/Pigi (n=17)  | 100% |
|--------------------|------|
| Baliet (n=29)      | 1