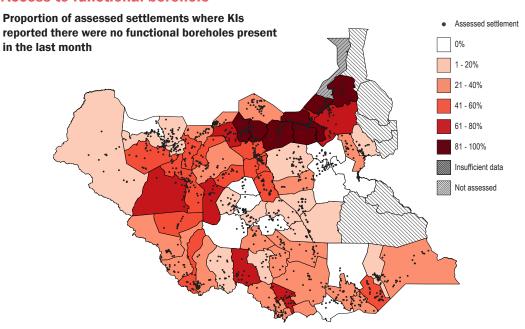

#### **Access to functional borehole**

## Functional borehole

Top five counties with the highest proportion of assessed settlements where KIs reported presence of a functional borehole

| Nyirol        | 100% |  |
|---------------|------|--|
| Akobo         | 100% |  |
| Rumbek Centre | 100% |  |
| Wulu          | 100% |  |
| Yirol West    | 100% |  |

In 100% of assessed settlements in Magwi, Rumbek North, Aweil North, Uror, and Lafon, KIs also reported the presence of a functional borehole