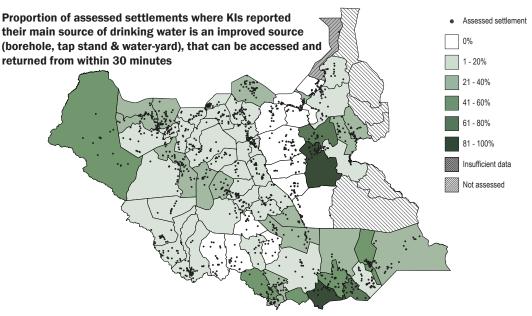

## **Improved Water Sources**

**South Sudan Displacement Crisis** 

February 2022

**Assessment of Hard-to-Reach Areas in South Sudan** 

#### Access to water