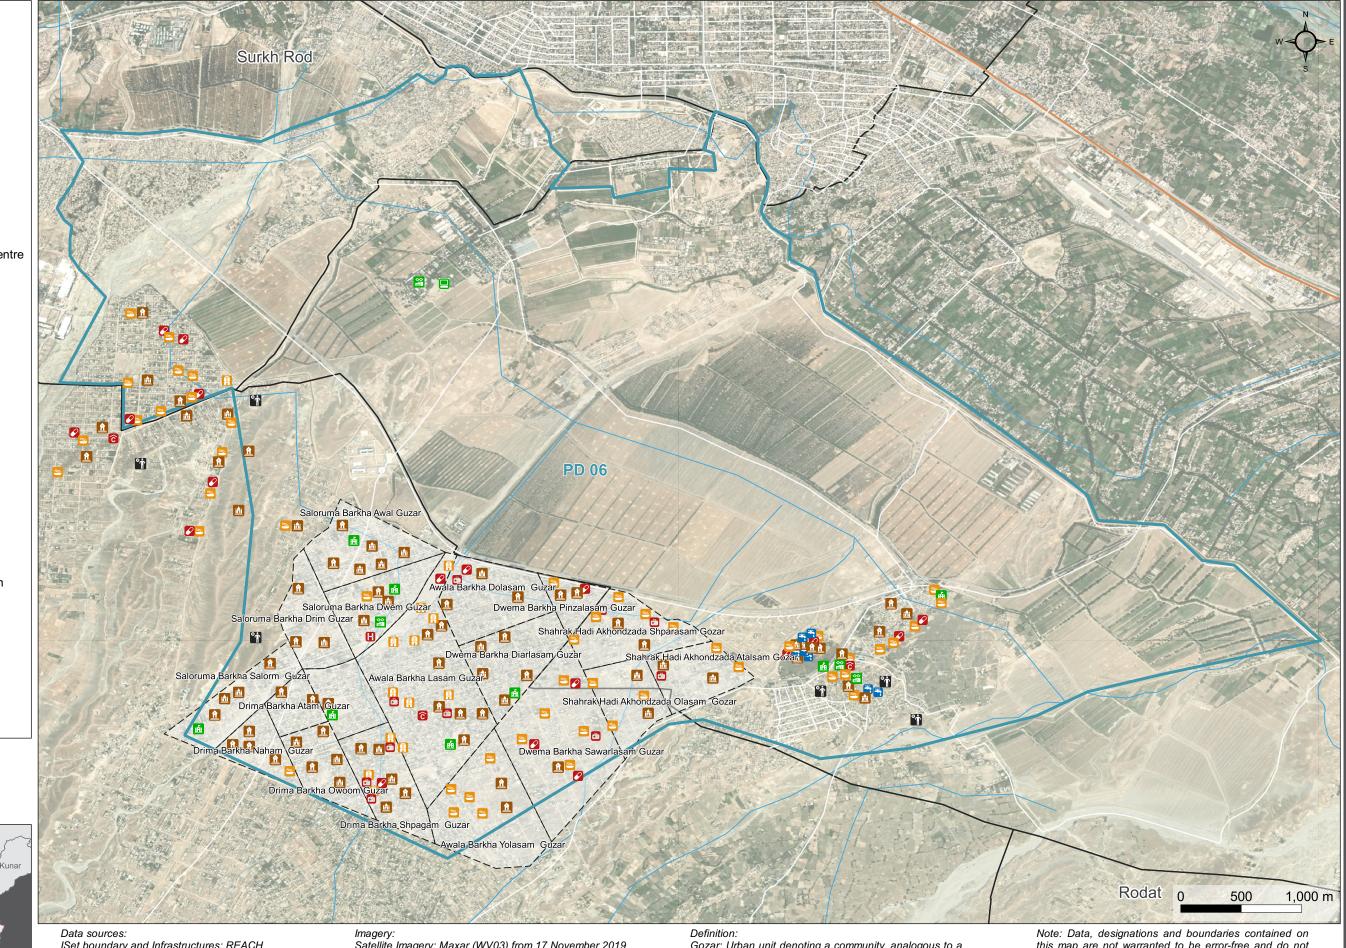

## **Boundaries** Gozar boundary Nahiya boundary District boundary Province boundary Infrastructures Public well Public tap Public borehole Basic Health Centre Comprehensive health centre Clinic Hospital Family health house Health sub-centre Medical Camp Pharmacy Primary school Secondary school High school University Technical School

- Madrasa Technical training center
- Early childhood education
- Large bazaar Small bazaar
- Friday mosque

Small mosque

Cemetery

Main road

ISet boundary and Infrastructures: REACH Admin Boundaries and roads: AGCHO Coordinate System: GCS WGS 1984 Contact: reach.mapping@impact-initiatives.org

Satellite Imagery: Maxar (WV03) from 17 November 2019 Copyright: ©2019 DigitalGlobe Source: ESRI

REACH\_AFG\_Map\_ABR\_infrastructure\_mapping\_Nang arhar Jalalabad PD 06 17May2021 A3L

Gozar: Urban unit denoting a community, analogous to a neighbourhood

this map are not warranted to be error-free and do not imply acceptance by the REACH partners, associates, donors mentioned on this map.

EACH