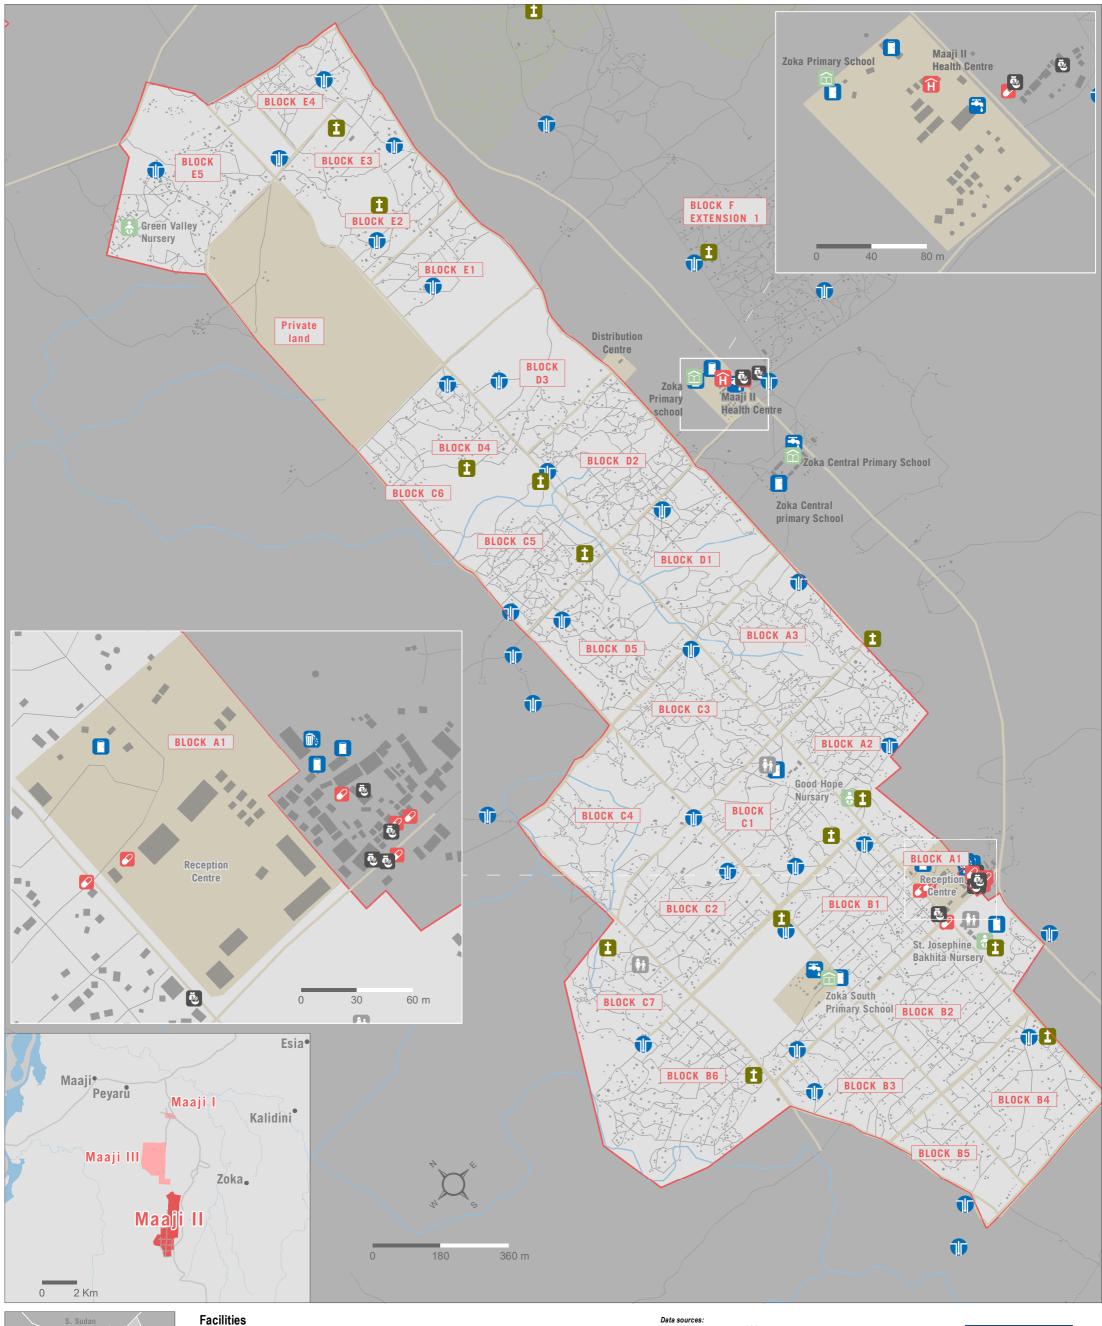

## FACILITIES MAP - Maaji II Settlement - Adjumani District - Uganda

For Humanitarian Purposes Only Production date: 21 September 2017

Market

Church

Building / shelter Refugee settlement

Wetland

Roads

Main road
Other road
Rivers