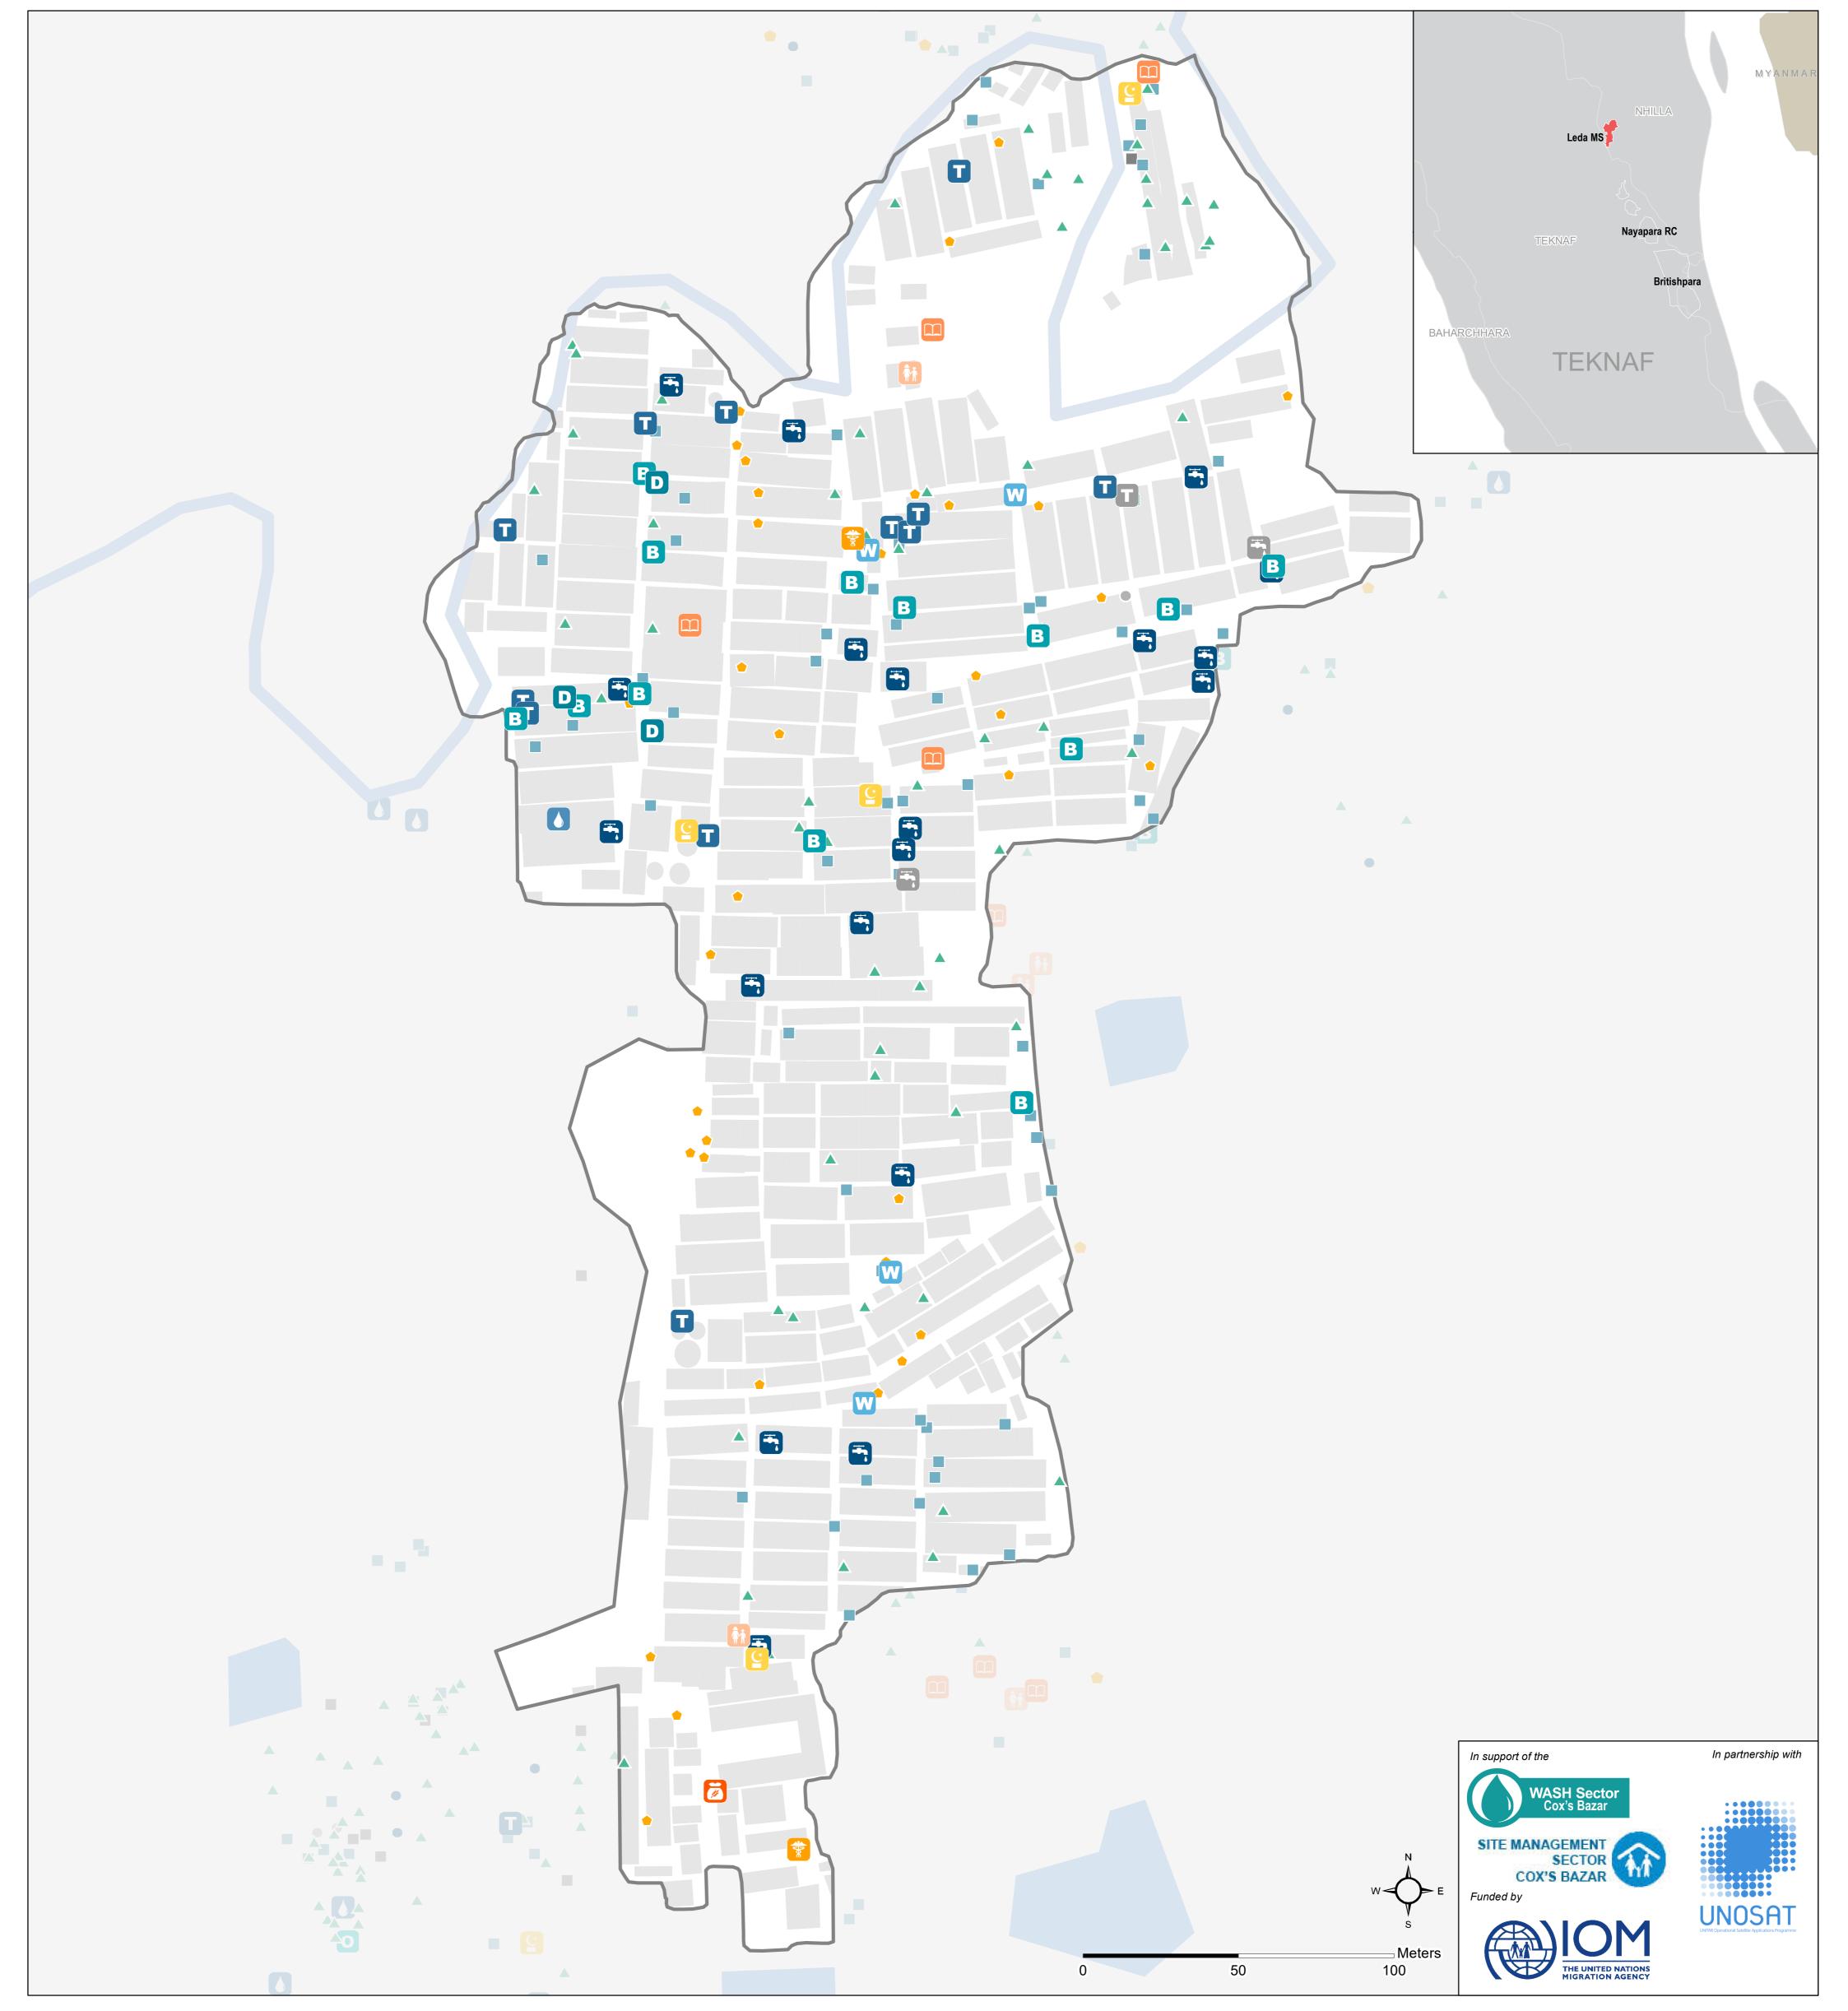

## INTER SECTOR COORDINATION GROUP BANGLADESH - Rohingya Refugee Crisis - Cox's Bazar District ISCG

General Infrastructure - Leda Makeshift Camp

For Humanitarian Purposes Only Production date: 10 January 2018

Water

W

F7

|                            | Sanitation          | Other                                                                                                                                                                                                                                                                                                                                                                                                                                                                                                                                                                                                                                                                                                                                                                                                                                                                                                                                                                                                                                                                                                                                                                                                                                                                                                                                                                                                                                                                                                                                                                                                                                                                                                                                                                                                                                                                                                                                                                                                                                                                                                                          |                             | Footpath; Main Path        | Data Sources:<br>Camp Infrastructure - REACH                                                         |
|----------------------------|---------------------|--------------------------------------------------------------------------------------------------------------------------------------------------------------------------------------------------------------------------------------------------------------------------------------------------------------------------------------------------------------------------------------------------------------------------------------------------------------------------------------------------------------------------------------------------------------------------------------------------------------------------------------------------------------------------------------------------------------------------------------------------------------------------------------------------------------------------------------------------------------------------------------------------------------------------------------------------------------------------------------------------------------------------------------------------------------------------------------------------------------------------------------------------------------------------------------------------------------------------------------------------------------------------------------------------------------------------------------------------------------------------------------------------------------------------------------------------------------------------------------------------------------------------------------------------------------------------------------------------------------------------------------------------------------------------------------------------------------------------------------------------------------------------------------------------------------------------------------------------------------------------------------------------------------------------------------------------------------------------------------------------------------------------------------------------------------------------------------------------------------------------------|-----------------------------|----------------------------|------------------------------------------------------------------------------------------------------|
| Well                       | D Desludging Tank   | <b>X</b>                                                                                                                                                                                                                                                                                                                                                                                                                                                                                                                                                                                                                                                                                                                                                                                                                                                                                                                                                                                                                                                                                                                                                                                                                                                                                                                                                                                                                                                                                                                                                                                                                                                                                                                                                                                                                                                                                                                                                                                                                                                                                                                       | Distribution Center         | ——— Main Road; Vehicle Roa | Site Boundaries - REACH / OCH                                                                        |
| Water Source               | B Biogas Digester   |                                                                                                                                                                                                                                                                                                                                                                                                                                                                                                                                                                                                                                                                                                                                                                                                                                                                                                                                                                                                                                                                                                                                                                                                                                                                                                                                                                                                                                                                                                                                                                                                                                                                                                                                                                                                                                                                                                                                                                                                                                                                                                                                | Clinic                      | Shelter Footprints         | Coordinate System: WGS 1984                                                                          |
| Water Tank                 | Open Defecation Are | ea 🛄                                                                                                                                                                                                                                                                                                                                                                                                                                                                                                                                                                                                                                                                                                                                                                                                                                                                                                                                                                                                                                                                                                                                                                                                                                                                                                                                                                                                                                                                                                                                                                                                                                                                                                                                                                                                                                                                                                                                                                                                                                                                                                                           | Learning Center / Madrassah | River; Water Body          | Projection: Transverse Mercator<br>Contact: reach.mapping@impact<br>File:                            |
| Water Tap                  | Latrine             |                                                                                                                                                                                                                                                                                                                                                                                                                                                                                                                                                                                                                                                                                                                                                                                                                                                                                                                                                                                                                                                                                                                                                                                                                                                                                                                                                                                                                                                                                                                                                                                                                                                                                                                                                                                                                                                                                                                                                                                                                                                                                                                                | Nutrition Center            | Site Boundary              | reach_bgd_map_coxsbazar_Leo<br>_infrastructure_R3_7012018_a1                                         |
| Tube Well                  | Washroom            | (the second seco | Mosque                      |                            | Note: Data, designations and bo                                                                      |
| Tube Well (non functioning | )                   | <b>Î</b>                                                                                                                                                                                                                                                                                                                                                                                                                                                                                                                                                                                                                                                                                                                                                                                                                                                                                                                                                                                                                                                                                                                                                                                                                                                                                                                                                                                                                                                                                                                                                                                                                                                                                                                                                                                                                                                                                                                                                                                                                                                                                                                       | Child Friendly Space        |                            | on this map are not warranted to<br>not imply acceptance by the REA<br>donors mentioned on this map. |
|                            |                     | (                                                                                                                                                                                                                                                                                                                                                                                                                                                                                                                                                                                                                                                                                                                                                                                                                                                                                                                                                                                                                                                                                                                                                                                                                                                                                                                                                                                                                                                                                                                                                                                                                                                                                                                                                                                                                                                                                                                                                                                                                                                                                                                              | Women Friendly Space        |                            | *Due to missing information in data collec<br>number of non-functioning facilities may b             |
|                            |                     | •                                                                                                                                                                                                                                                                                                                                                                                                                                                                                                                                                                                                                                                                                                                                                                                                                                                                                                                                                                                                                                                                                                                                                                                                                                                                                                                                                                                                                                                                                                                                                                                                                                                                                                                                                                                                                                                                                                                                                                                                                                                                                                                              | Shop(s)                     |                            |                                                                                                      |