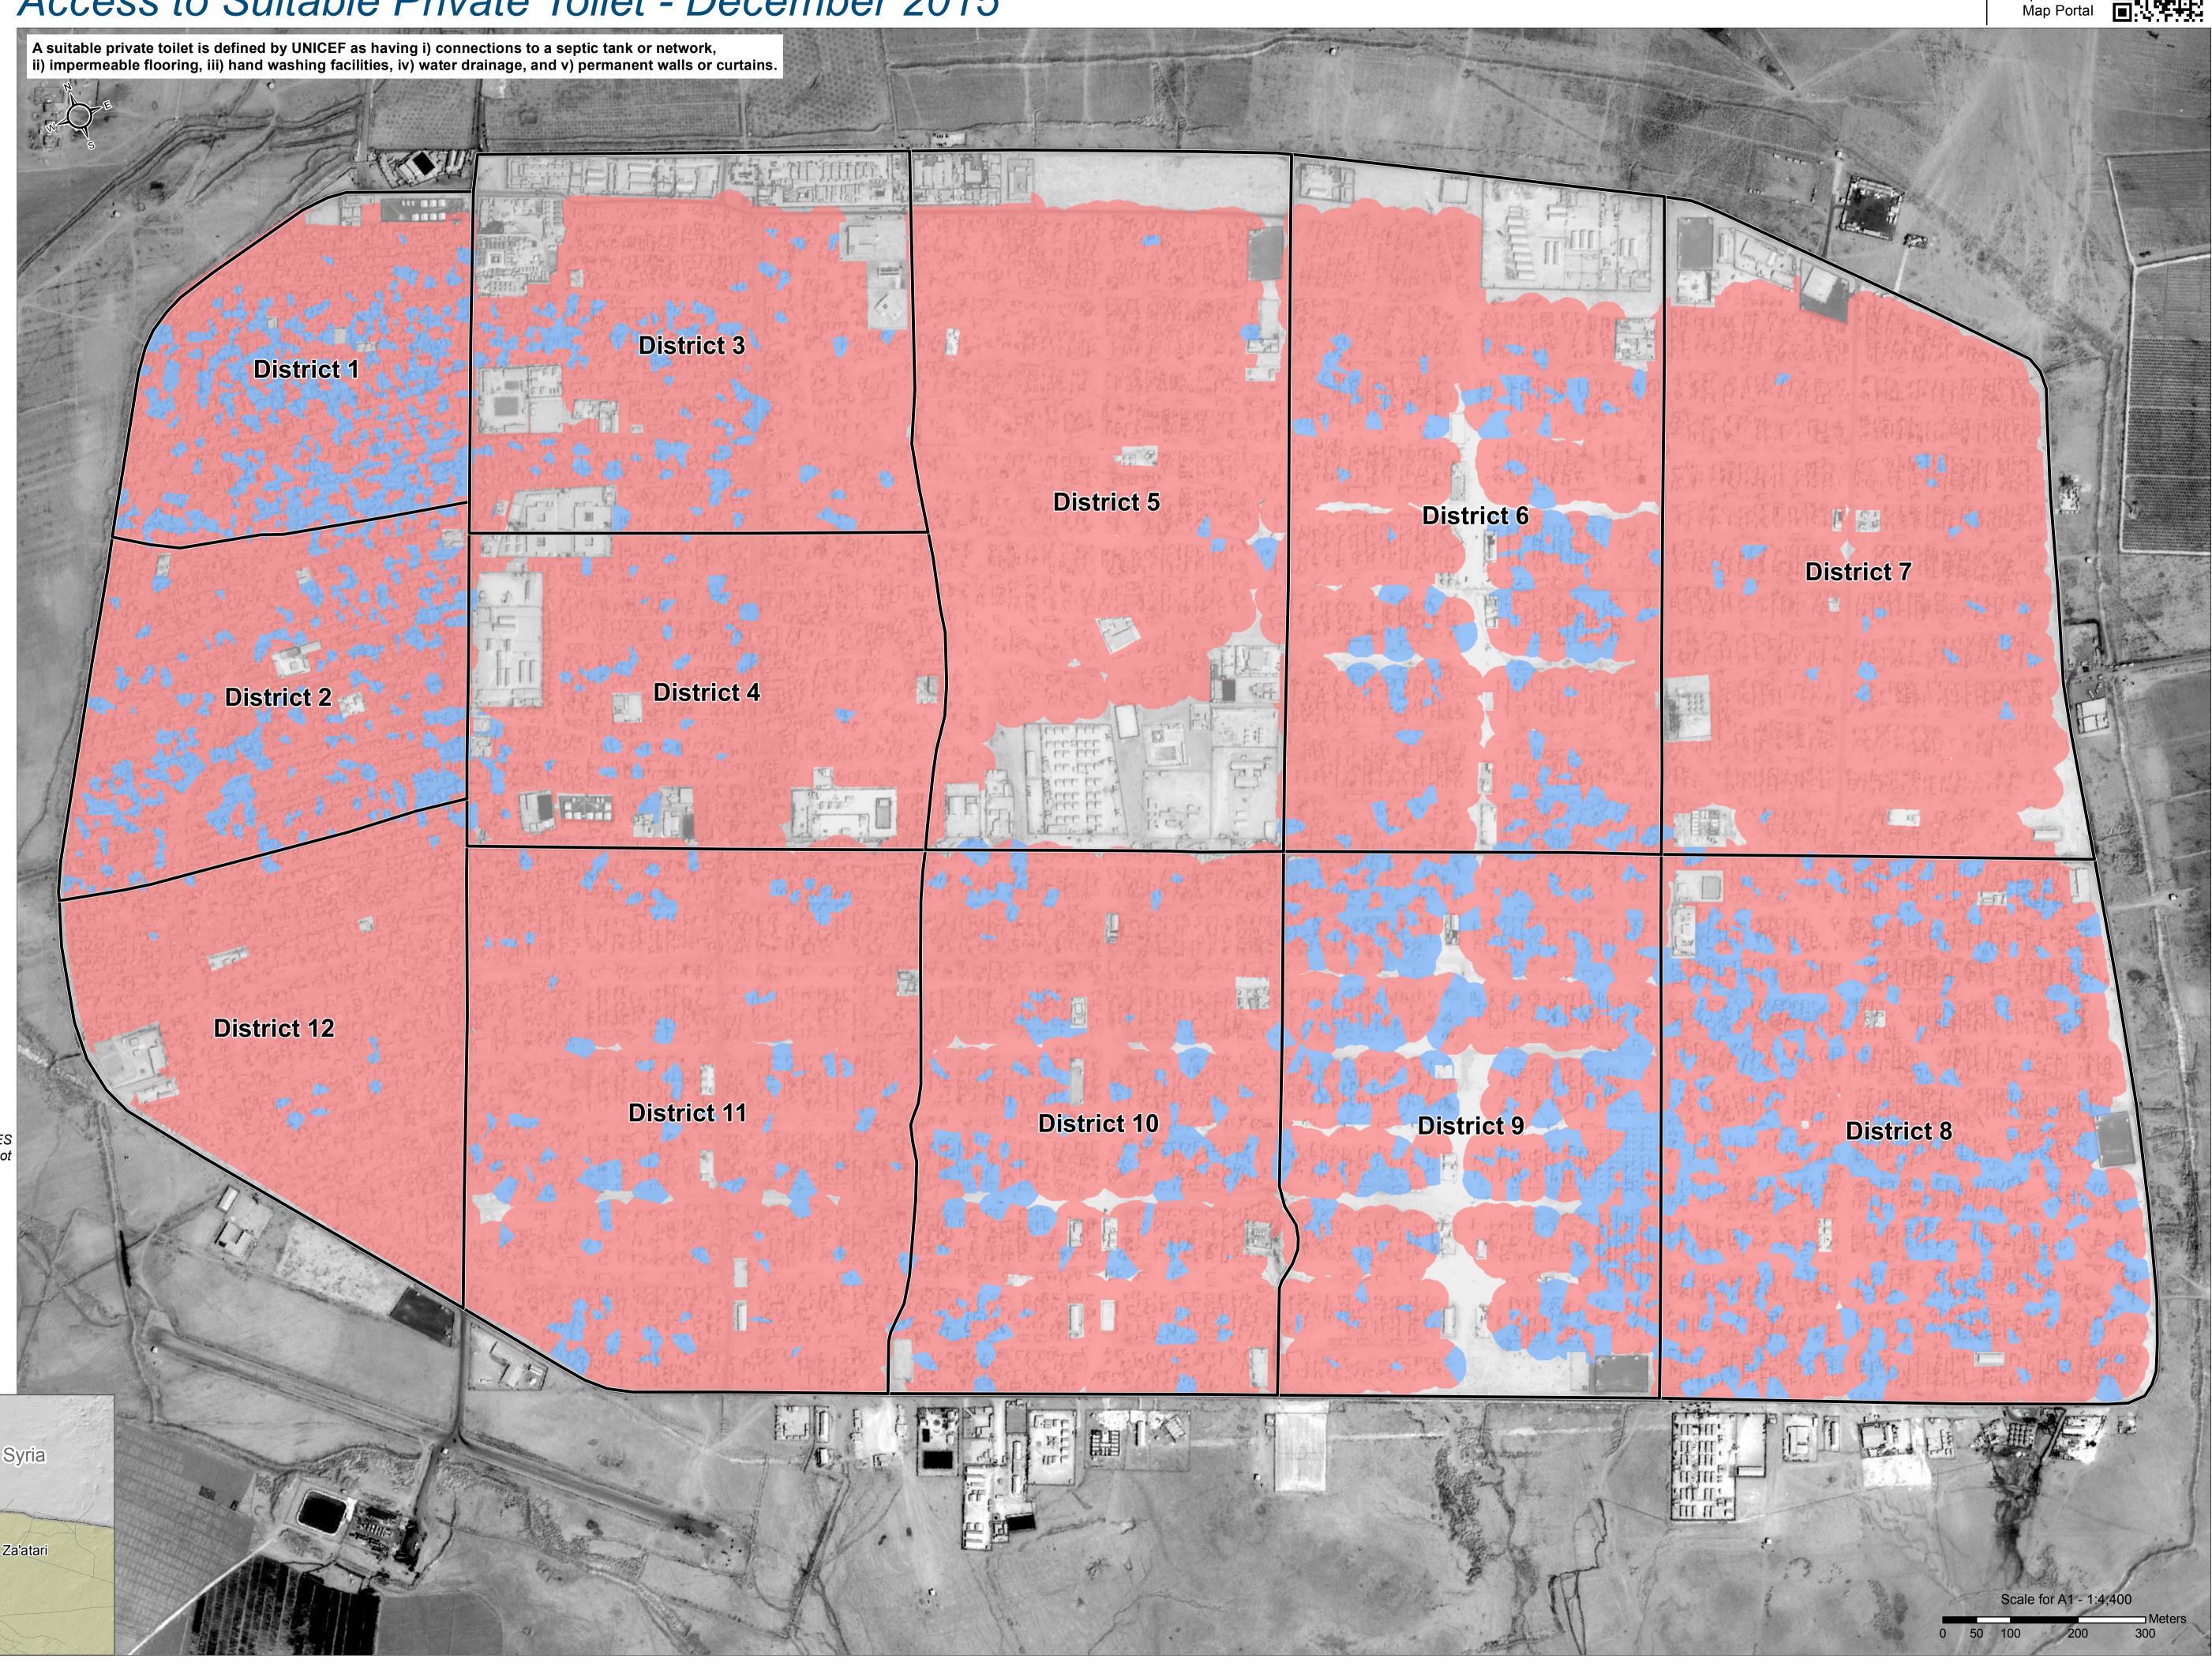

### Access to Suitable Private Toilet (District Level)

Data Sources: Population Data - UNICEF / REACH Camp Boundaries - UNHCR

Satellite Acquisition Date: 12/10/2015 by Pleiades - Copyright CNES 2015 - Distribution Astrium Services / Spot Image

# JORDAN - Al Za'atari Refugee Camp Access to Suitable Private Toilet - December 2015

## For Humanitarian Purposes Only Production Date: 14 Jan. 2016

For more information scan to visit the Open Street