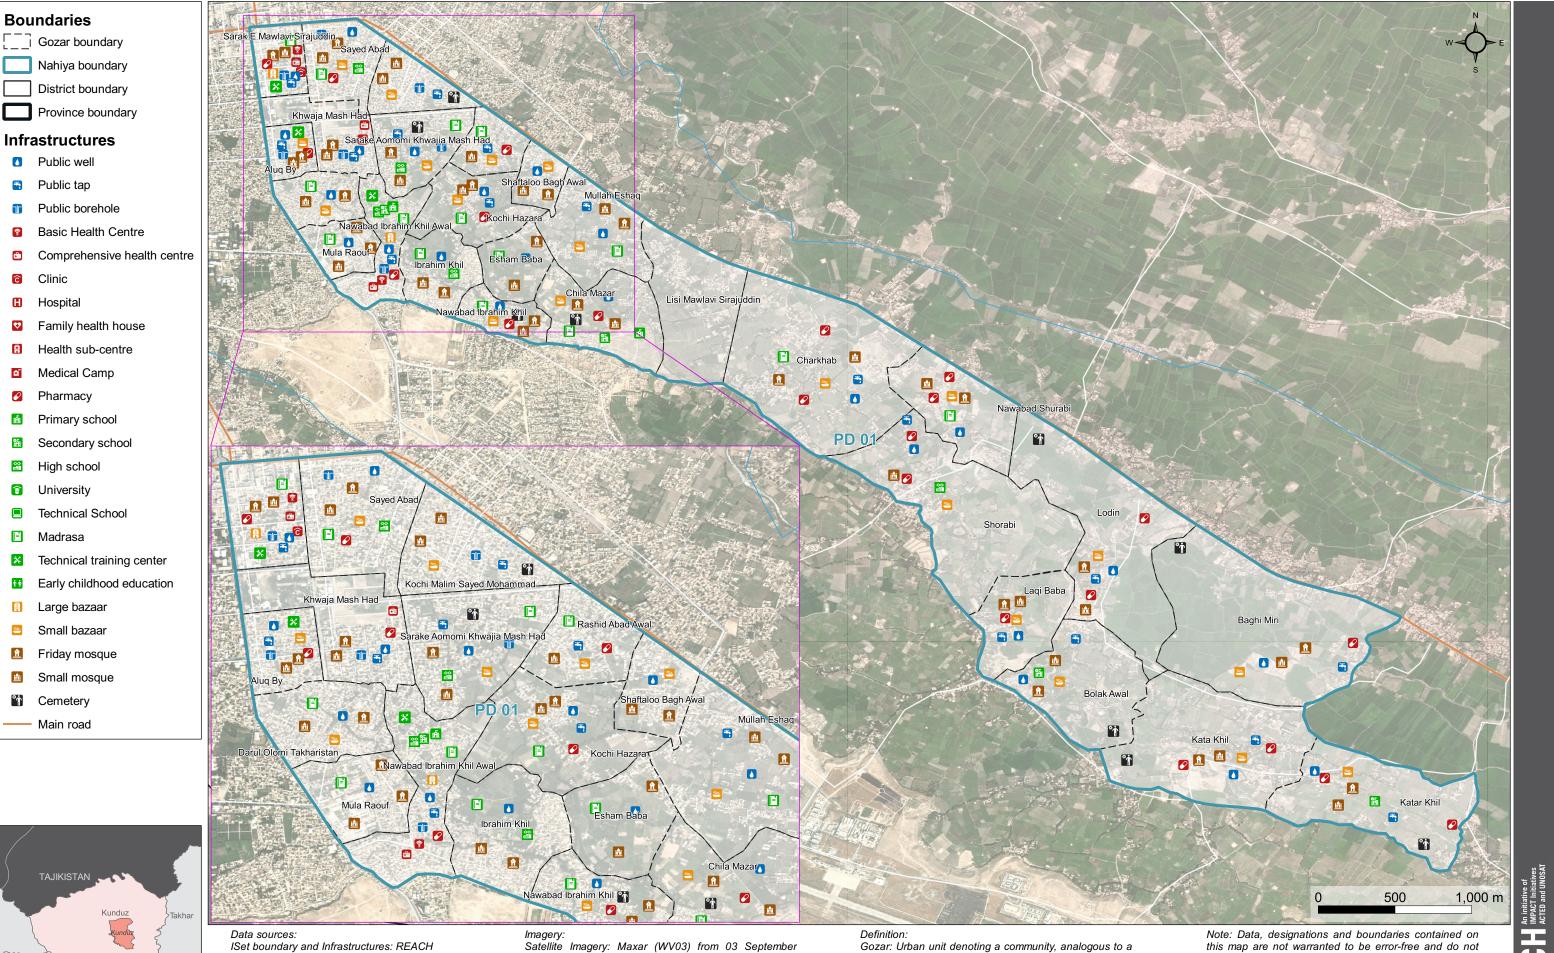

## **AFGHANISTAN - Kunduz Province** Kunduz District - PD 01 / ABR infrastructure mapping - December 2021

ISet boundary and Infrastructures: REACH Admin Boundaries and roads: AGCHO Coordinate System: GCS WGS 1984 Contact: reach.mapping@impact-initiatives.org

Samanga

Baghla

2019 Copyright: ©2019 DigitalGlobe

File

REACH\_AFG\_Map\_ABR\_infrastructure\_mapping\_Kund uz Kunduz PD 01 17May2021 A3L

Gozar: Urban unit denoting a community, analogous to a neighbourhood

## For Humanitarian Purposes Only Production date : 17-May-2022

this map are not warranted to be error-free and do not imply acceptance by the REACH partners, associates, donors mentioned on this map

EACH  $\boldsymbol{\alpha}$