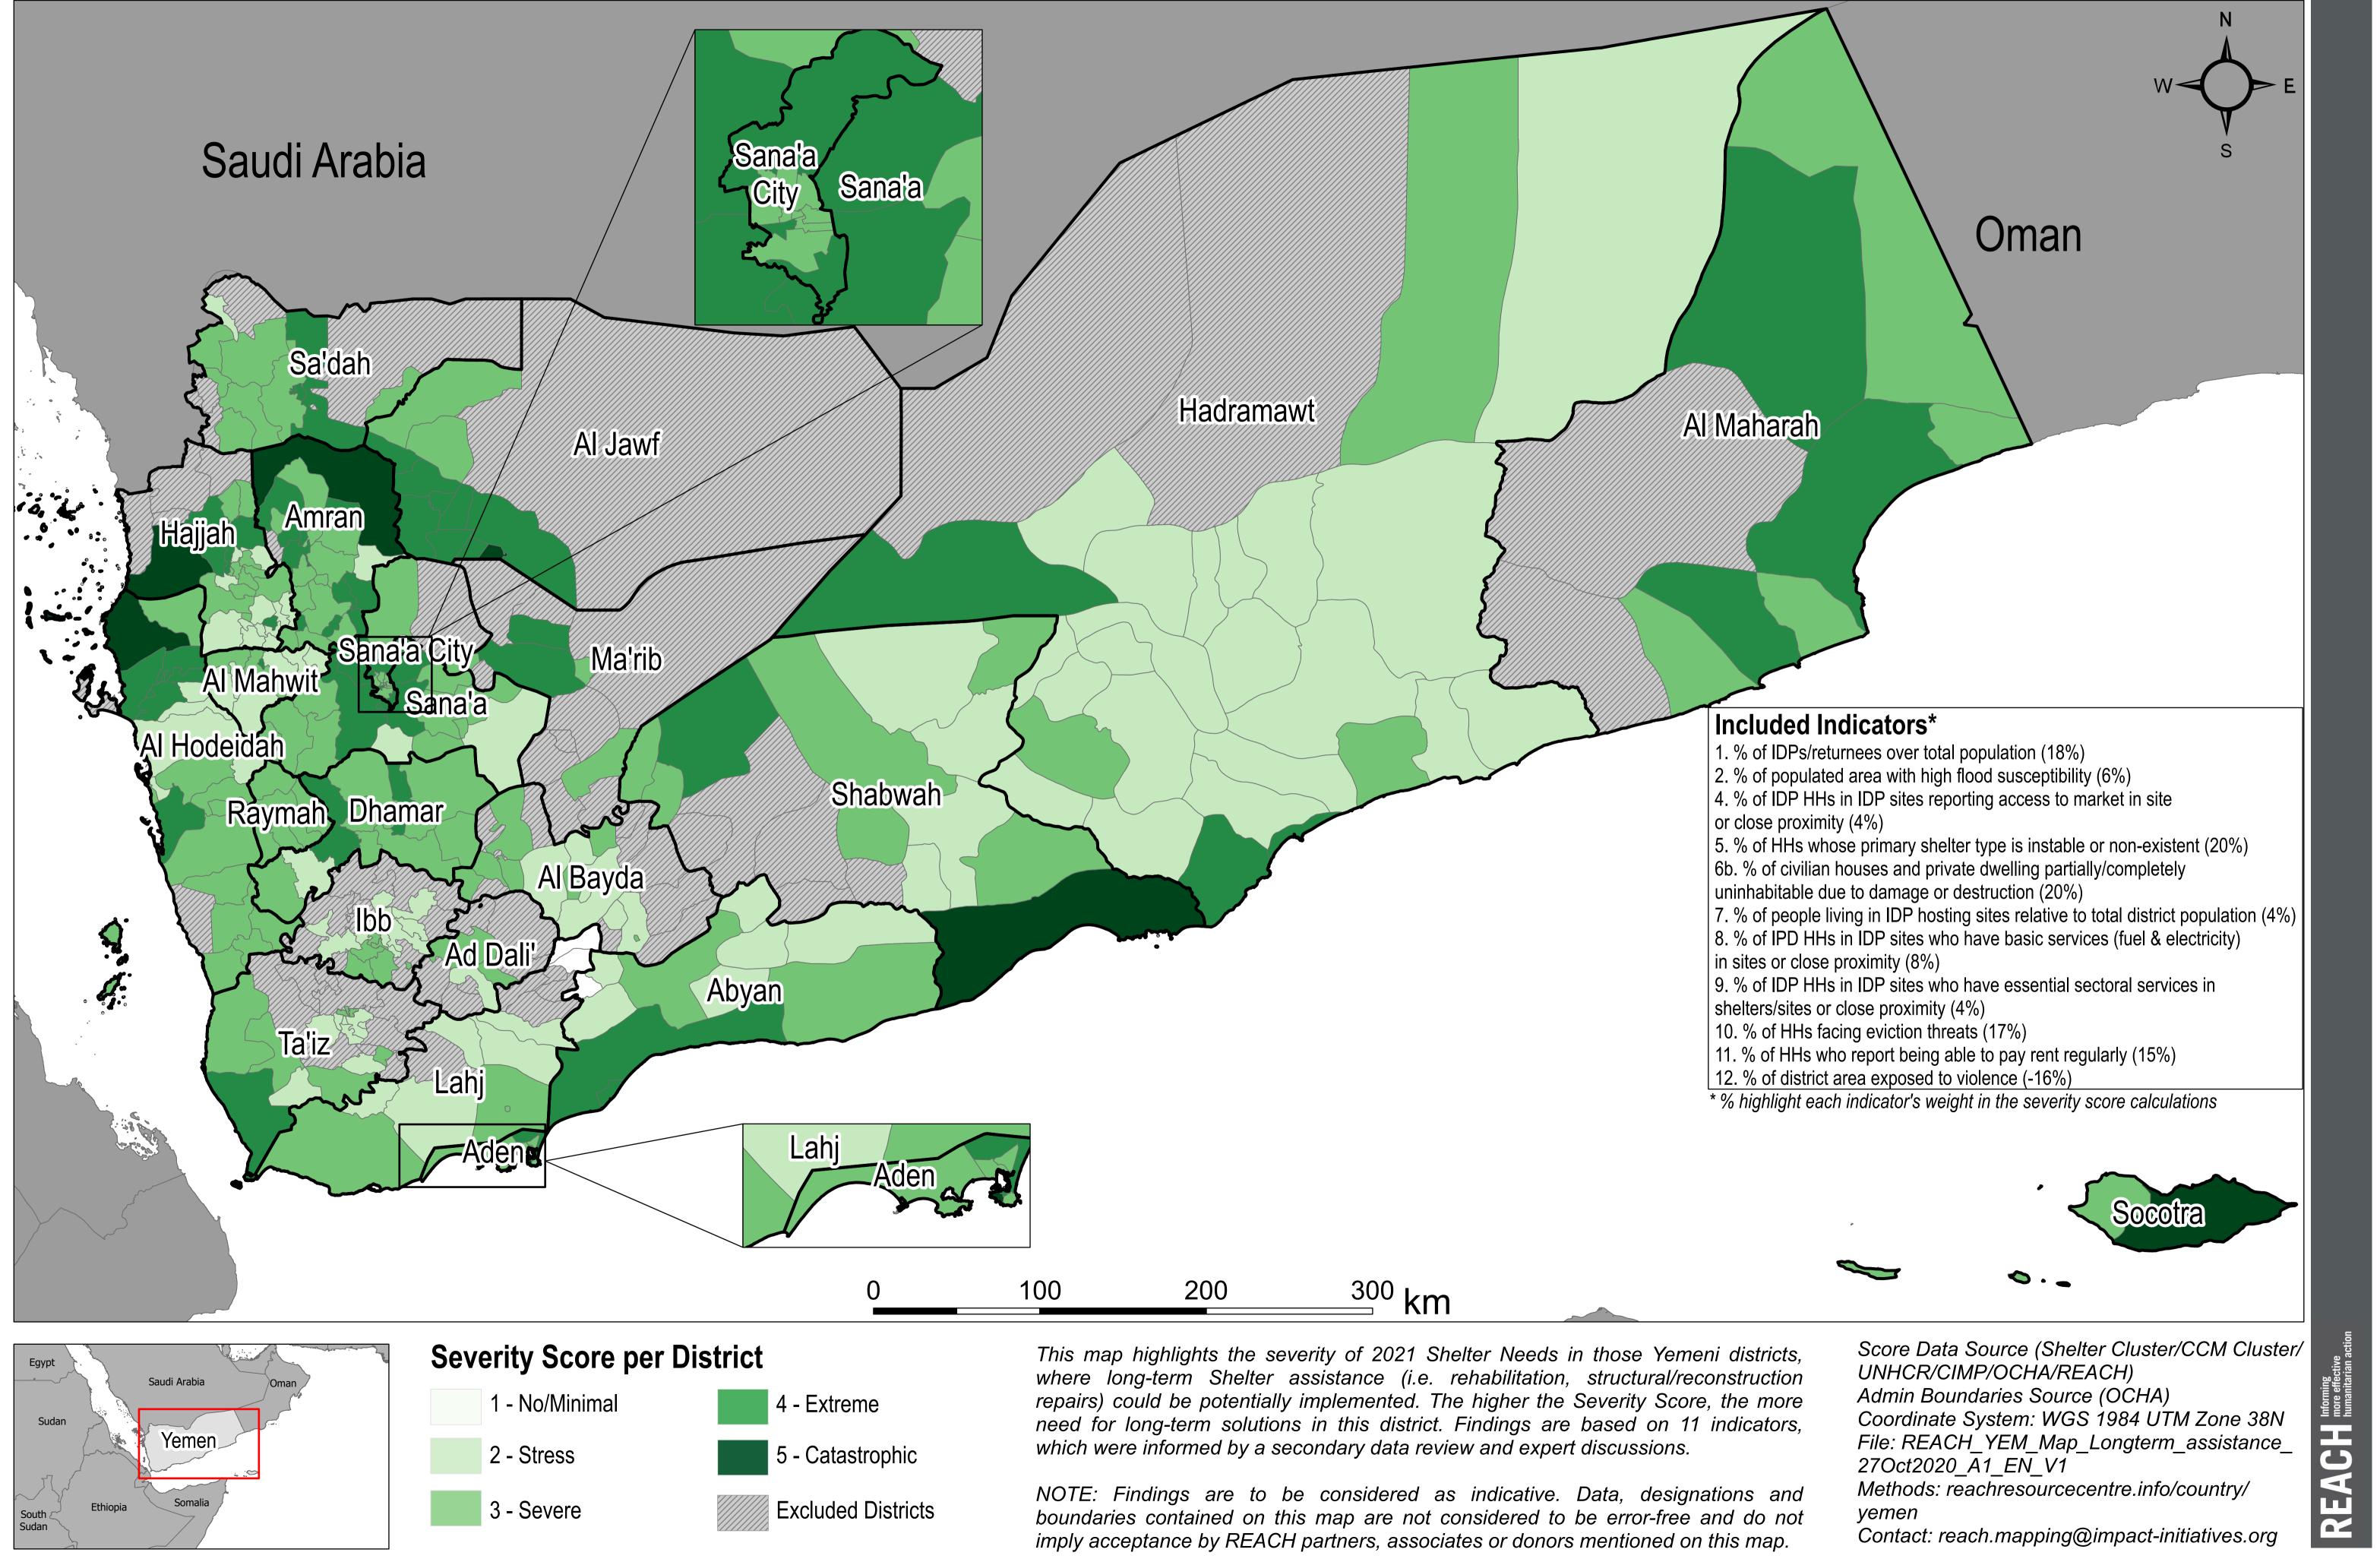

## YEMEN



## 2021 Shelter Severity Score – Long-term assistance

| nic   | This map highlights the severity of 2021 Shelter Needs in those Yemeni districts,<br>where long-term Shelter assistance (i.e. rehabilitation, structural/reconstruction<br>repairs) could be potentially implemented. The higher the Severity Score, the more<br>need for long-term solutions in this district. Findings are based on 11 indicators,<br>which were informed by a secondary data review and expert discussions. |
|-------|-------------------------------------------------------------------------------------------------------------------------------------------------------------------------------------------------------------------------------------------------------------------------------------------------------------------