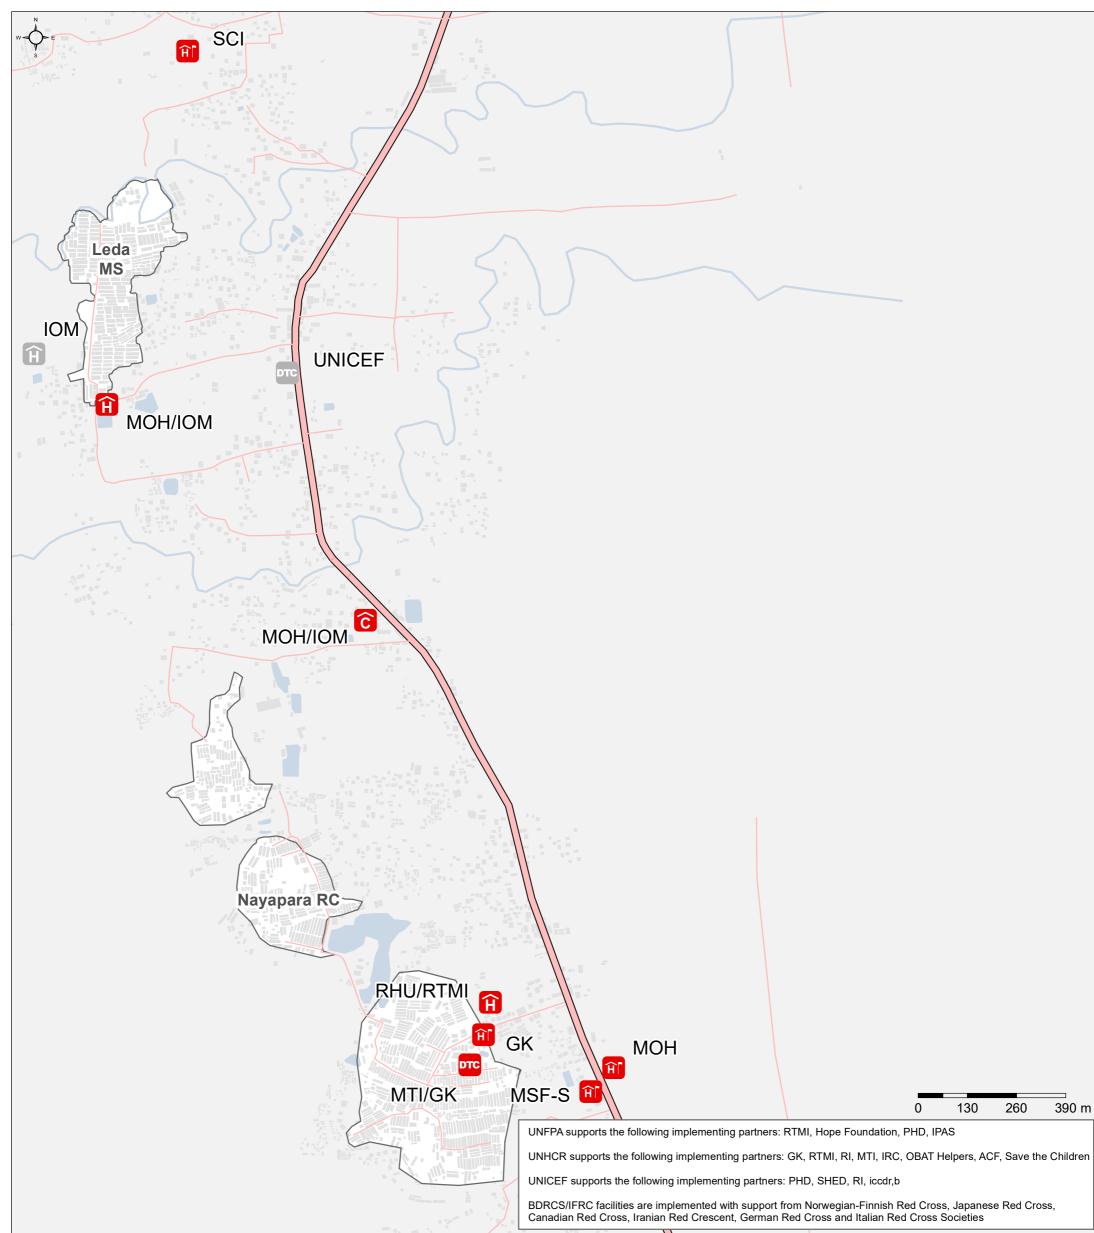

# **BANGLADESH - Leda MS and Nayapara RC**

## Health service facilities (as of 12 December 2017)

### Production date : 15 December 2017

| Type of service |                            | Operationa |
|-----------------|----------------------------|------------|
|                 | Hospital                   | Opera      |
| ĉ               | Community Clinic           | Unde       |
| *               | Diagnostic point           |            |
| Ĥ               | Health Post Fixed          | Camp and   |
| <b>E</b>        | Health Post Mobile         | She        |
| Ĥ               | PHC                        |            |
| DTC             | DTC                        | Mair       |
|                 | SRH clinic                 | — Foo      |
| 0               | Other specialised services | Rive       |

## Operational status

rational

er construction

infrastructure

elter

#### G Camp Zones

in road otpaths

er / water

### Data sources: Healthsites: Inter-agency data collection (Dec. 2017) Camp Zones: ISCG (Sep. 2017) Footpaths: REACH (Nov. 2017) Roads, rivers: Openstreetmap

World Health Organization Coordinate System: GCS WGS 1984 Contact: reach.mapping@impact-