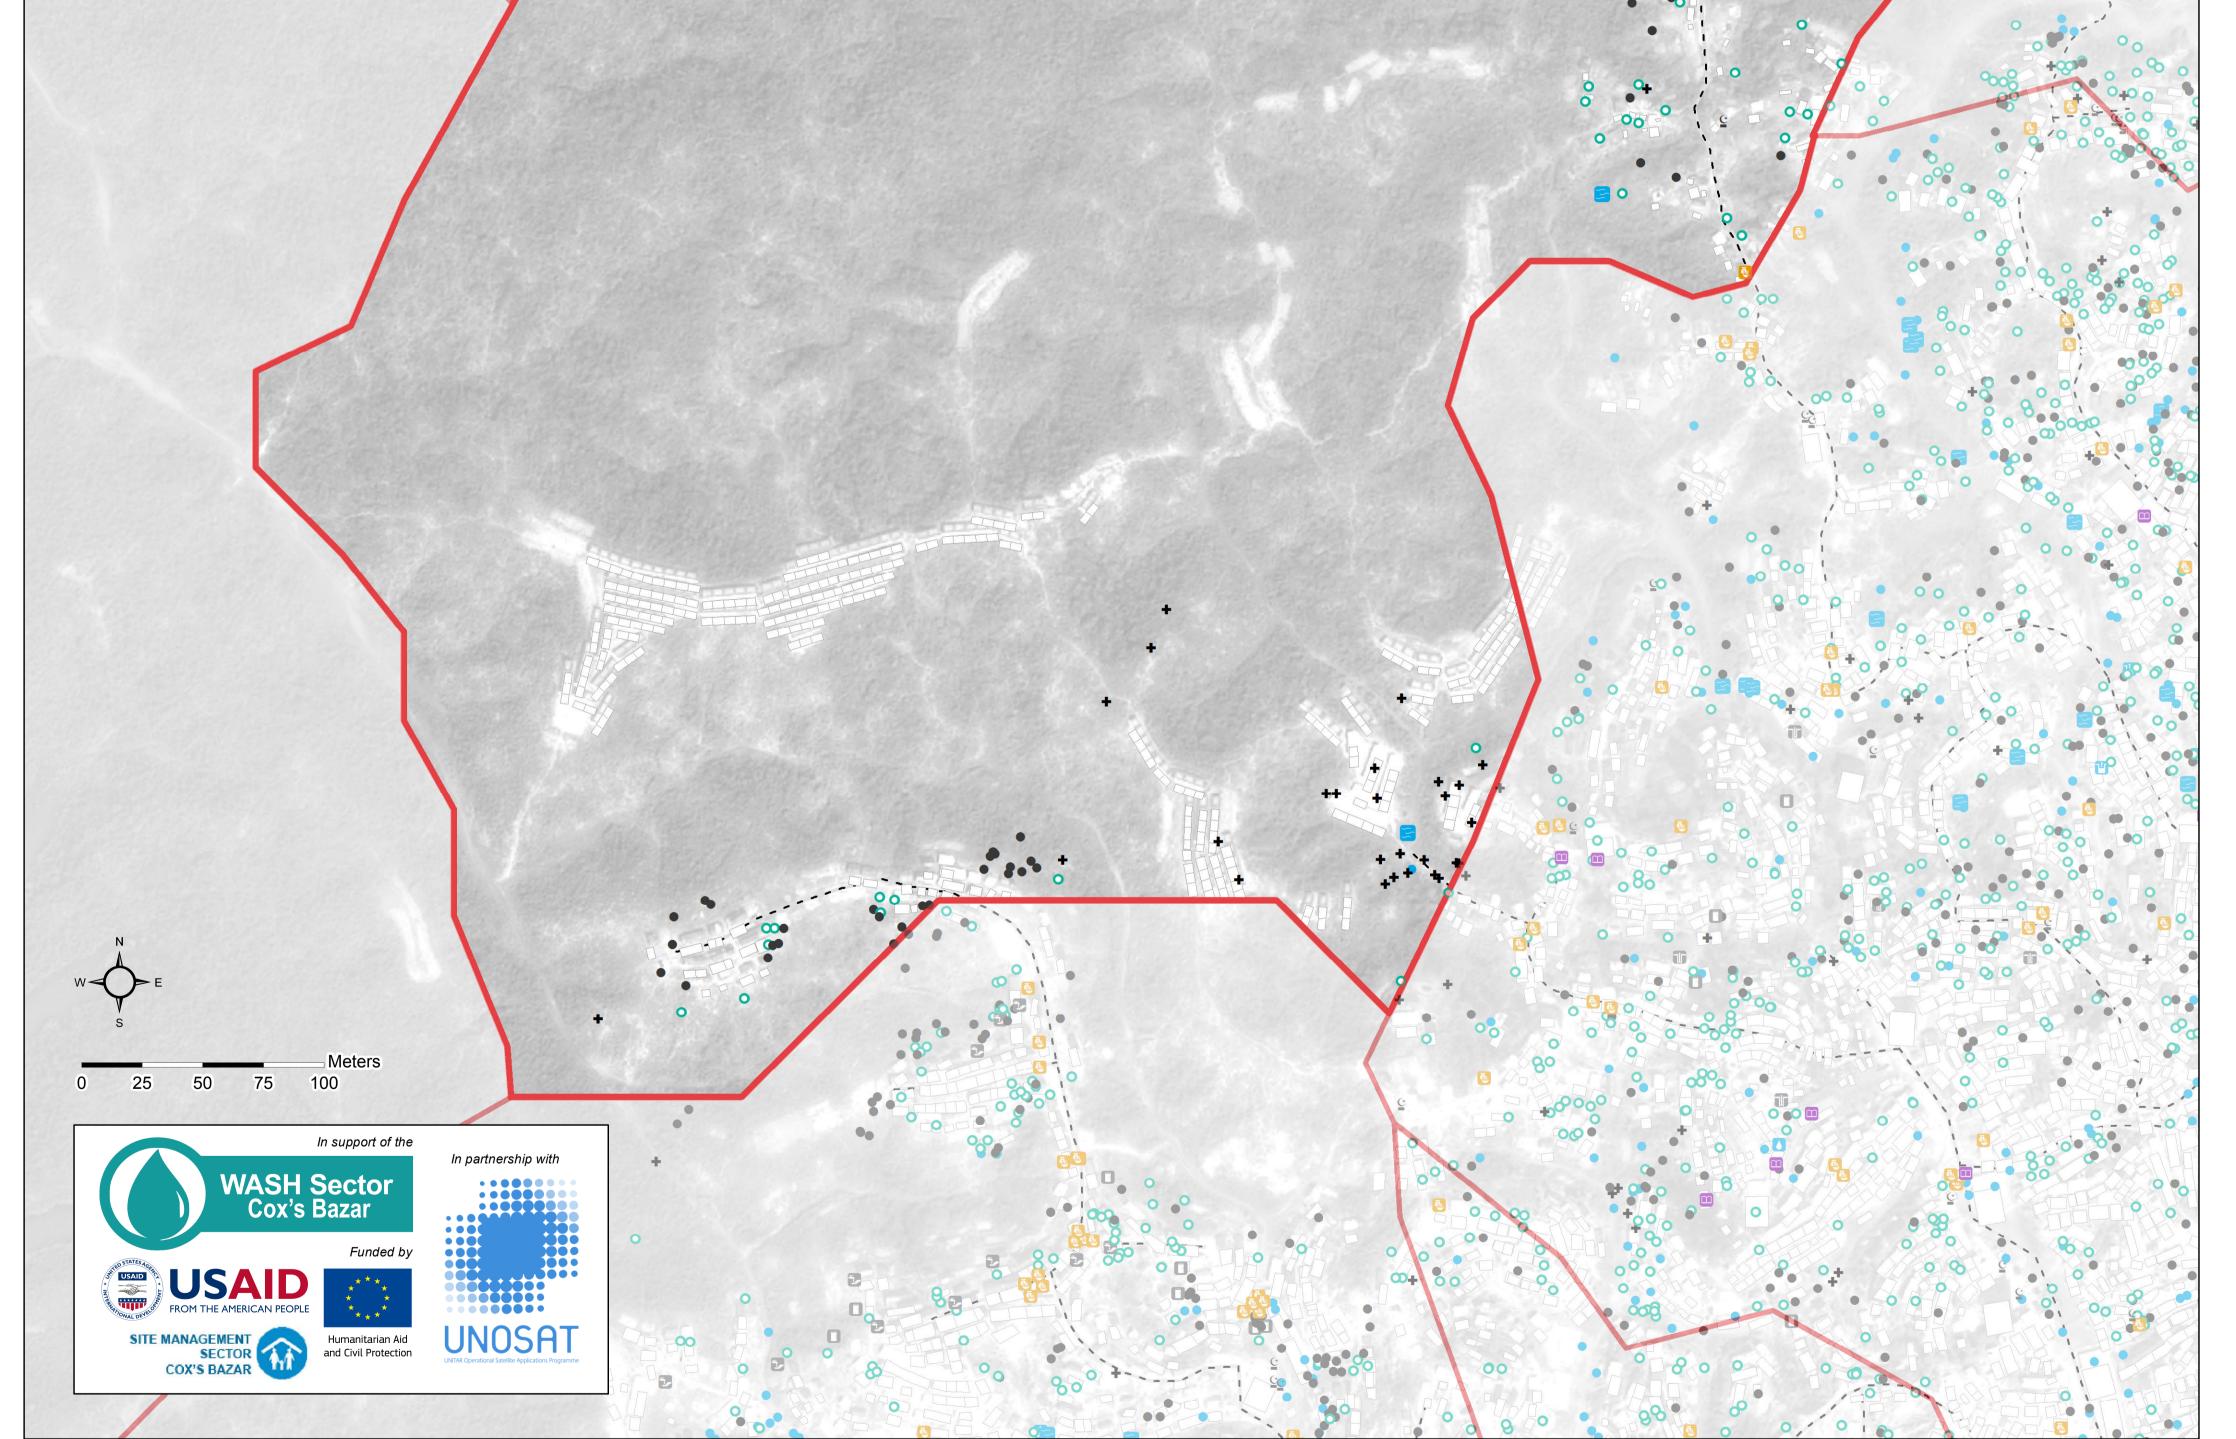

## INTER SECTOR COORDINATION GROUP BANGLADESH - Rohingya Refugee Crisis - Cox's Bazar District ISCG

Kutupalong Extension Site - Zone RR - General Infrastructure Production date: 02 December 2017

Raja Palong Ghand СС

- Latrines Block 0 Washrooms
  - Desludging Tank 0
  - Bio-gas Digester 0
  - Latrines Block (Non functioning)
  - **\***\_ Washrooms (Non functioning)\*
  - Open Defecation Area +

Zone Boundary

- Hand Pump Tubewell
- Water Tap Water Tank
- Ľ Unimproved well
  - Unimproved Water Source
- **.** Water Tap (Non functioning)\*
- Hand Pump - Tubewell (Non functioning)\*
- \* Clinic Nutrition Center
- **Î** Child Friendly Space
- Women Friendly Space
- Learning Center / Madrassah
- Shop(s) **e**
- **Distribution Center**
- Ģ Mosque

- Street Light

Shelter Footprints (as of 26th October) River - - - - Primary Footpaths

## Data Sources: Camp Infrastructure - REACH Site Boundaries - REACH / OCHA ROAP Shelter Footprints - REACH / UNOSAT Satellite Imagery: Pleiades from 26 October 2017 Copyright: CNES Source: Airbus DS

Coordinate System: WGS 1984 UTM Zone 46N Projection: Transverse Mercator File:

\*Due to missing information in data collected by enumerators, the number of non-functioning facilities may be higher than indicated.

For Humanitarian Purposes Only