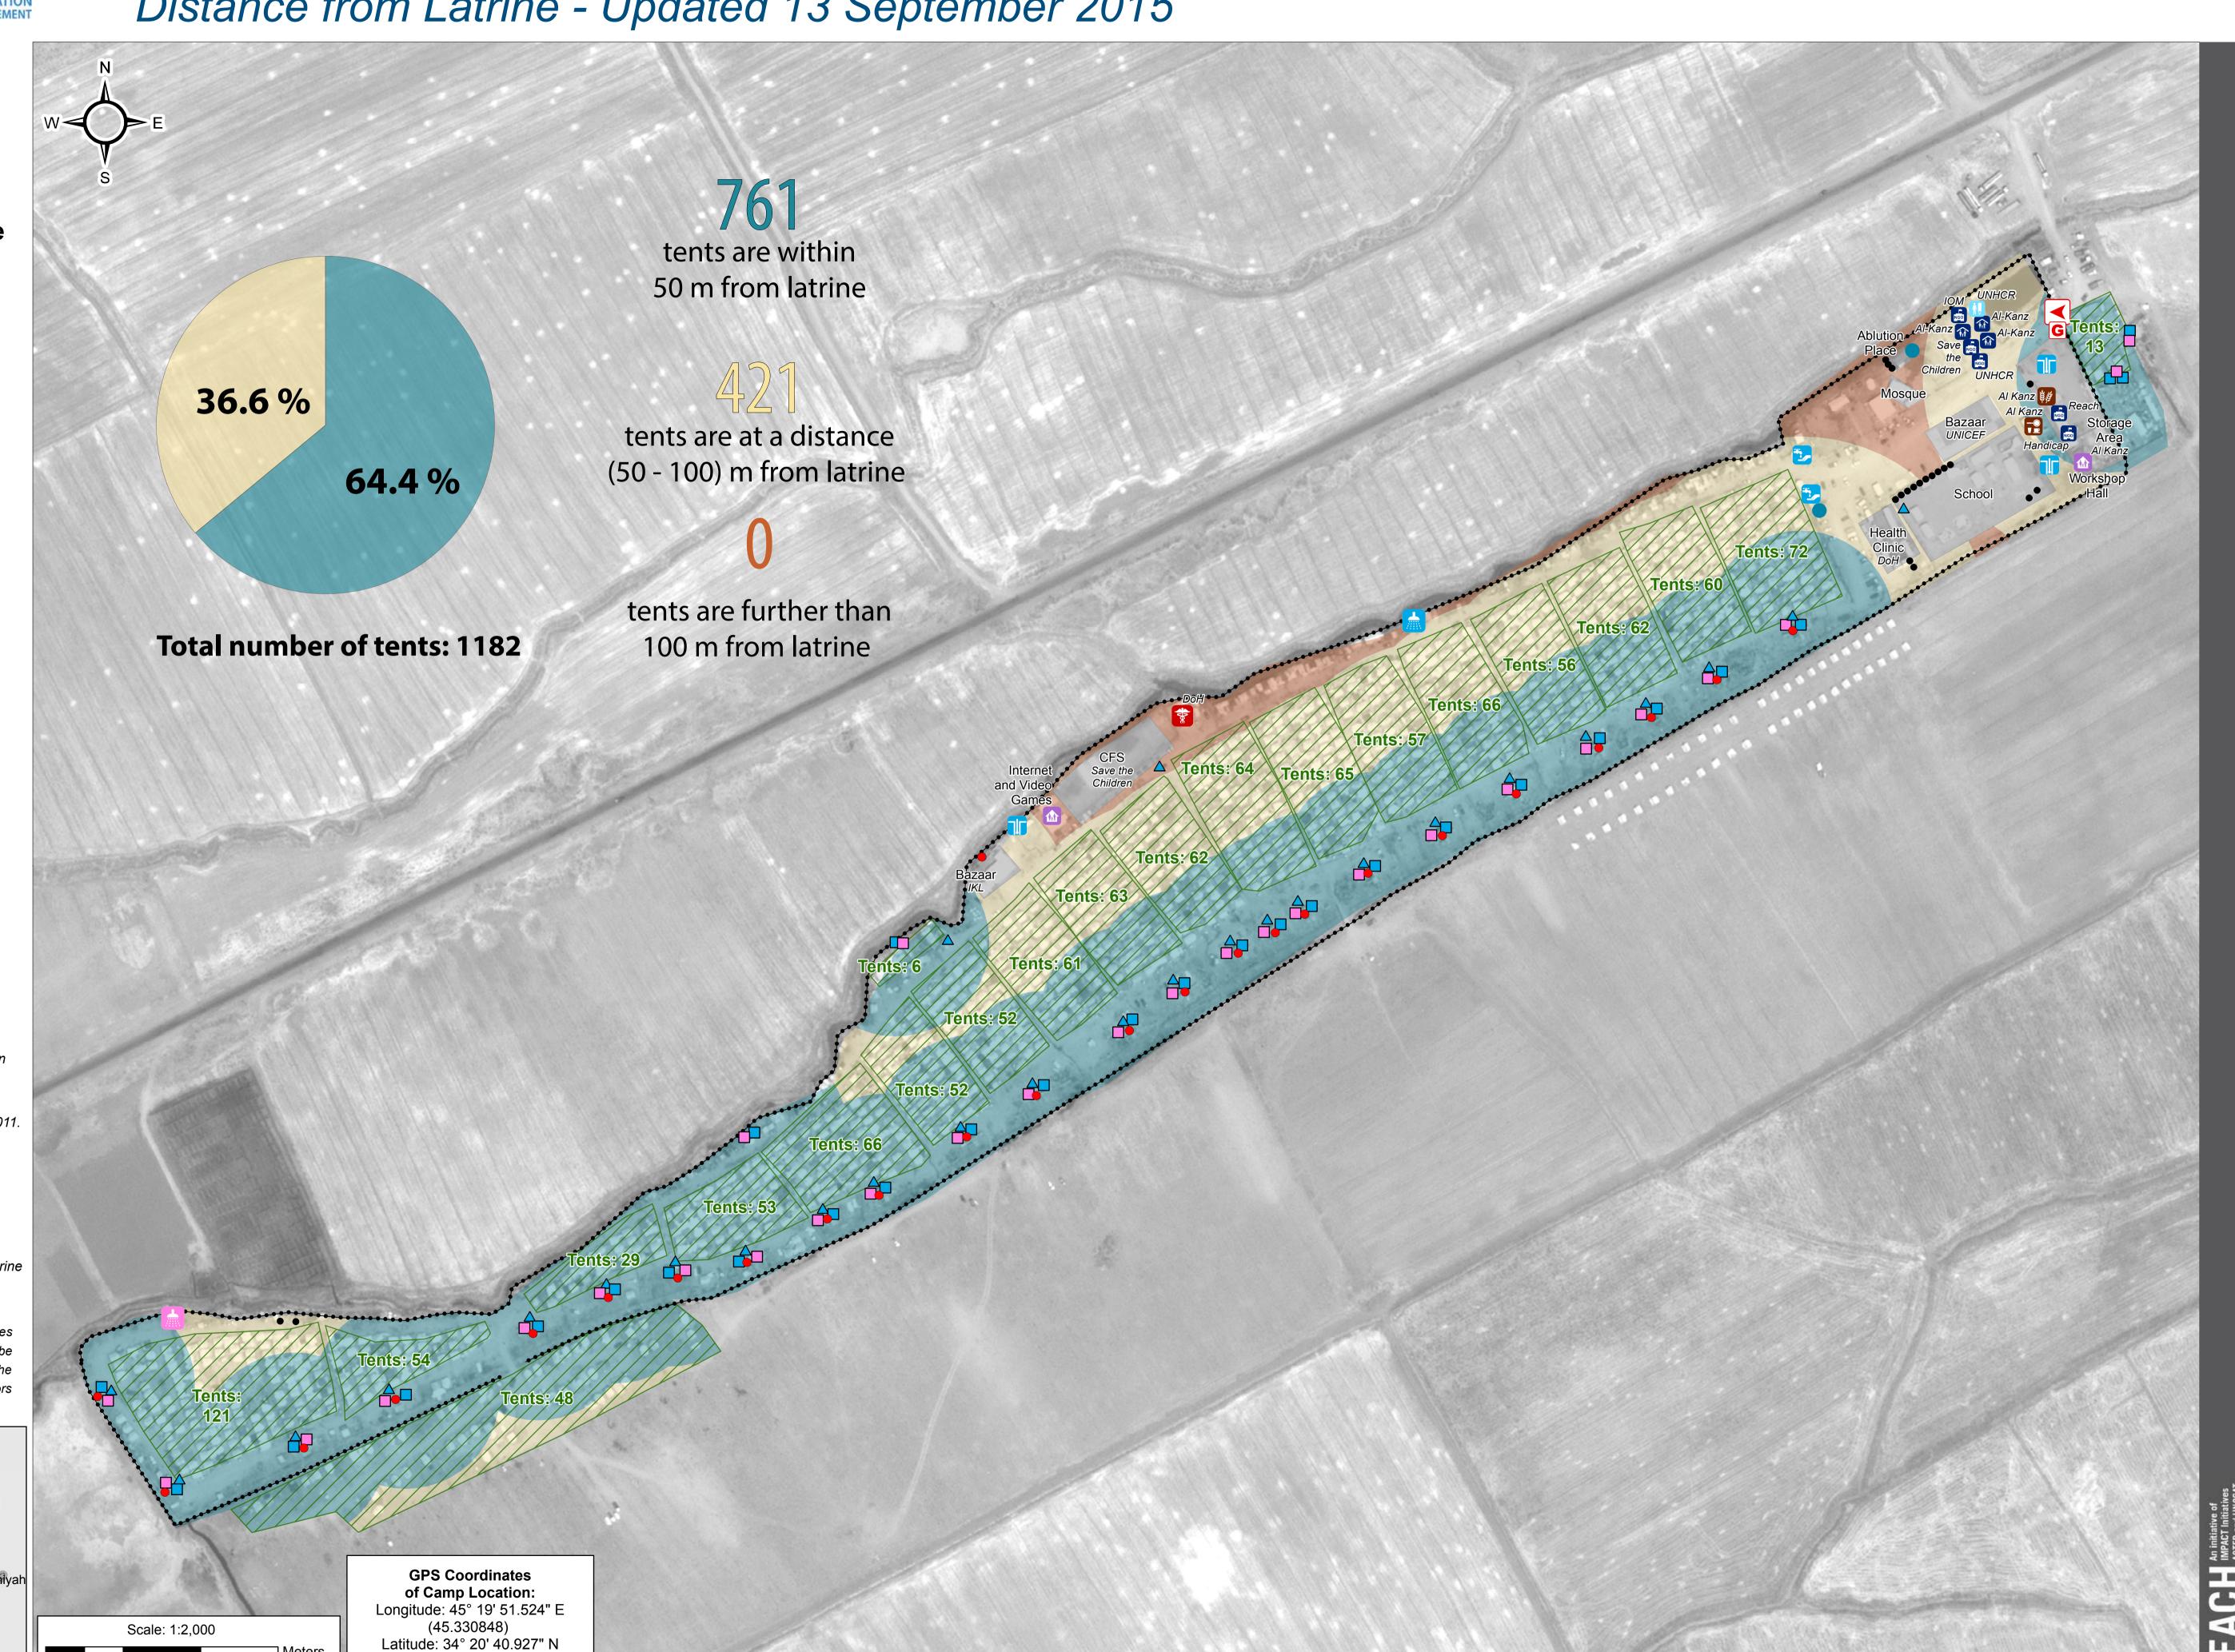

## IRAQ - Diyala Governorate - Aidn (Al Yawa New) Distance from Latrine - Updated 13 September 2015

For Humanitarian Purposes Only **Production date: 8 December 2015** 

**Community Centre** 

Shower (Men) (1) Shower (Women) (1)

## Notes

Areas and tent numbers created based on data collection from 13 September 2015

50 m should be maxiumum distance from latrine according to Sphere Standards 2011.