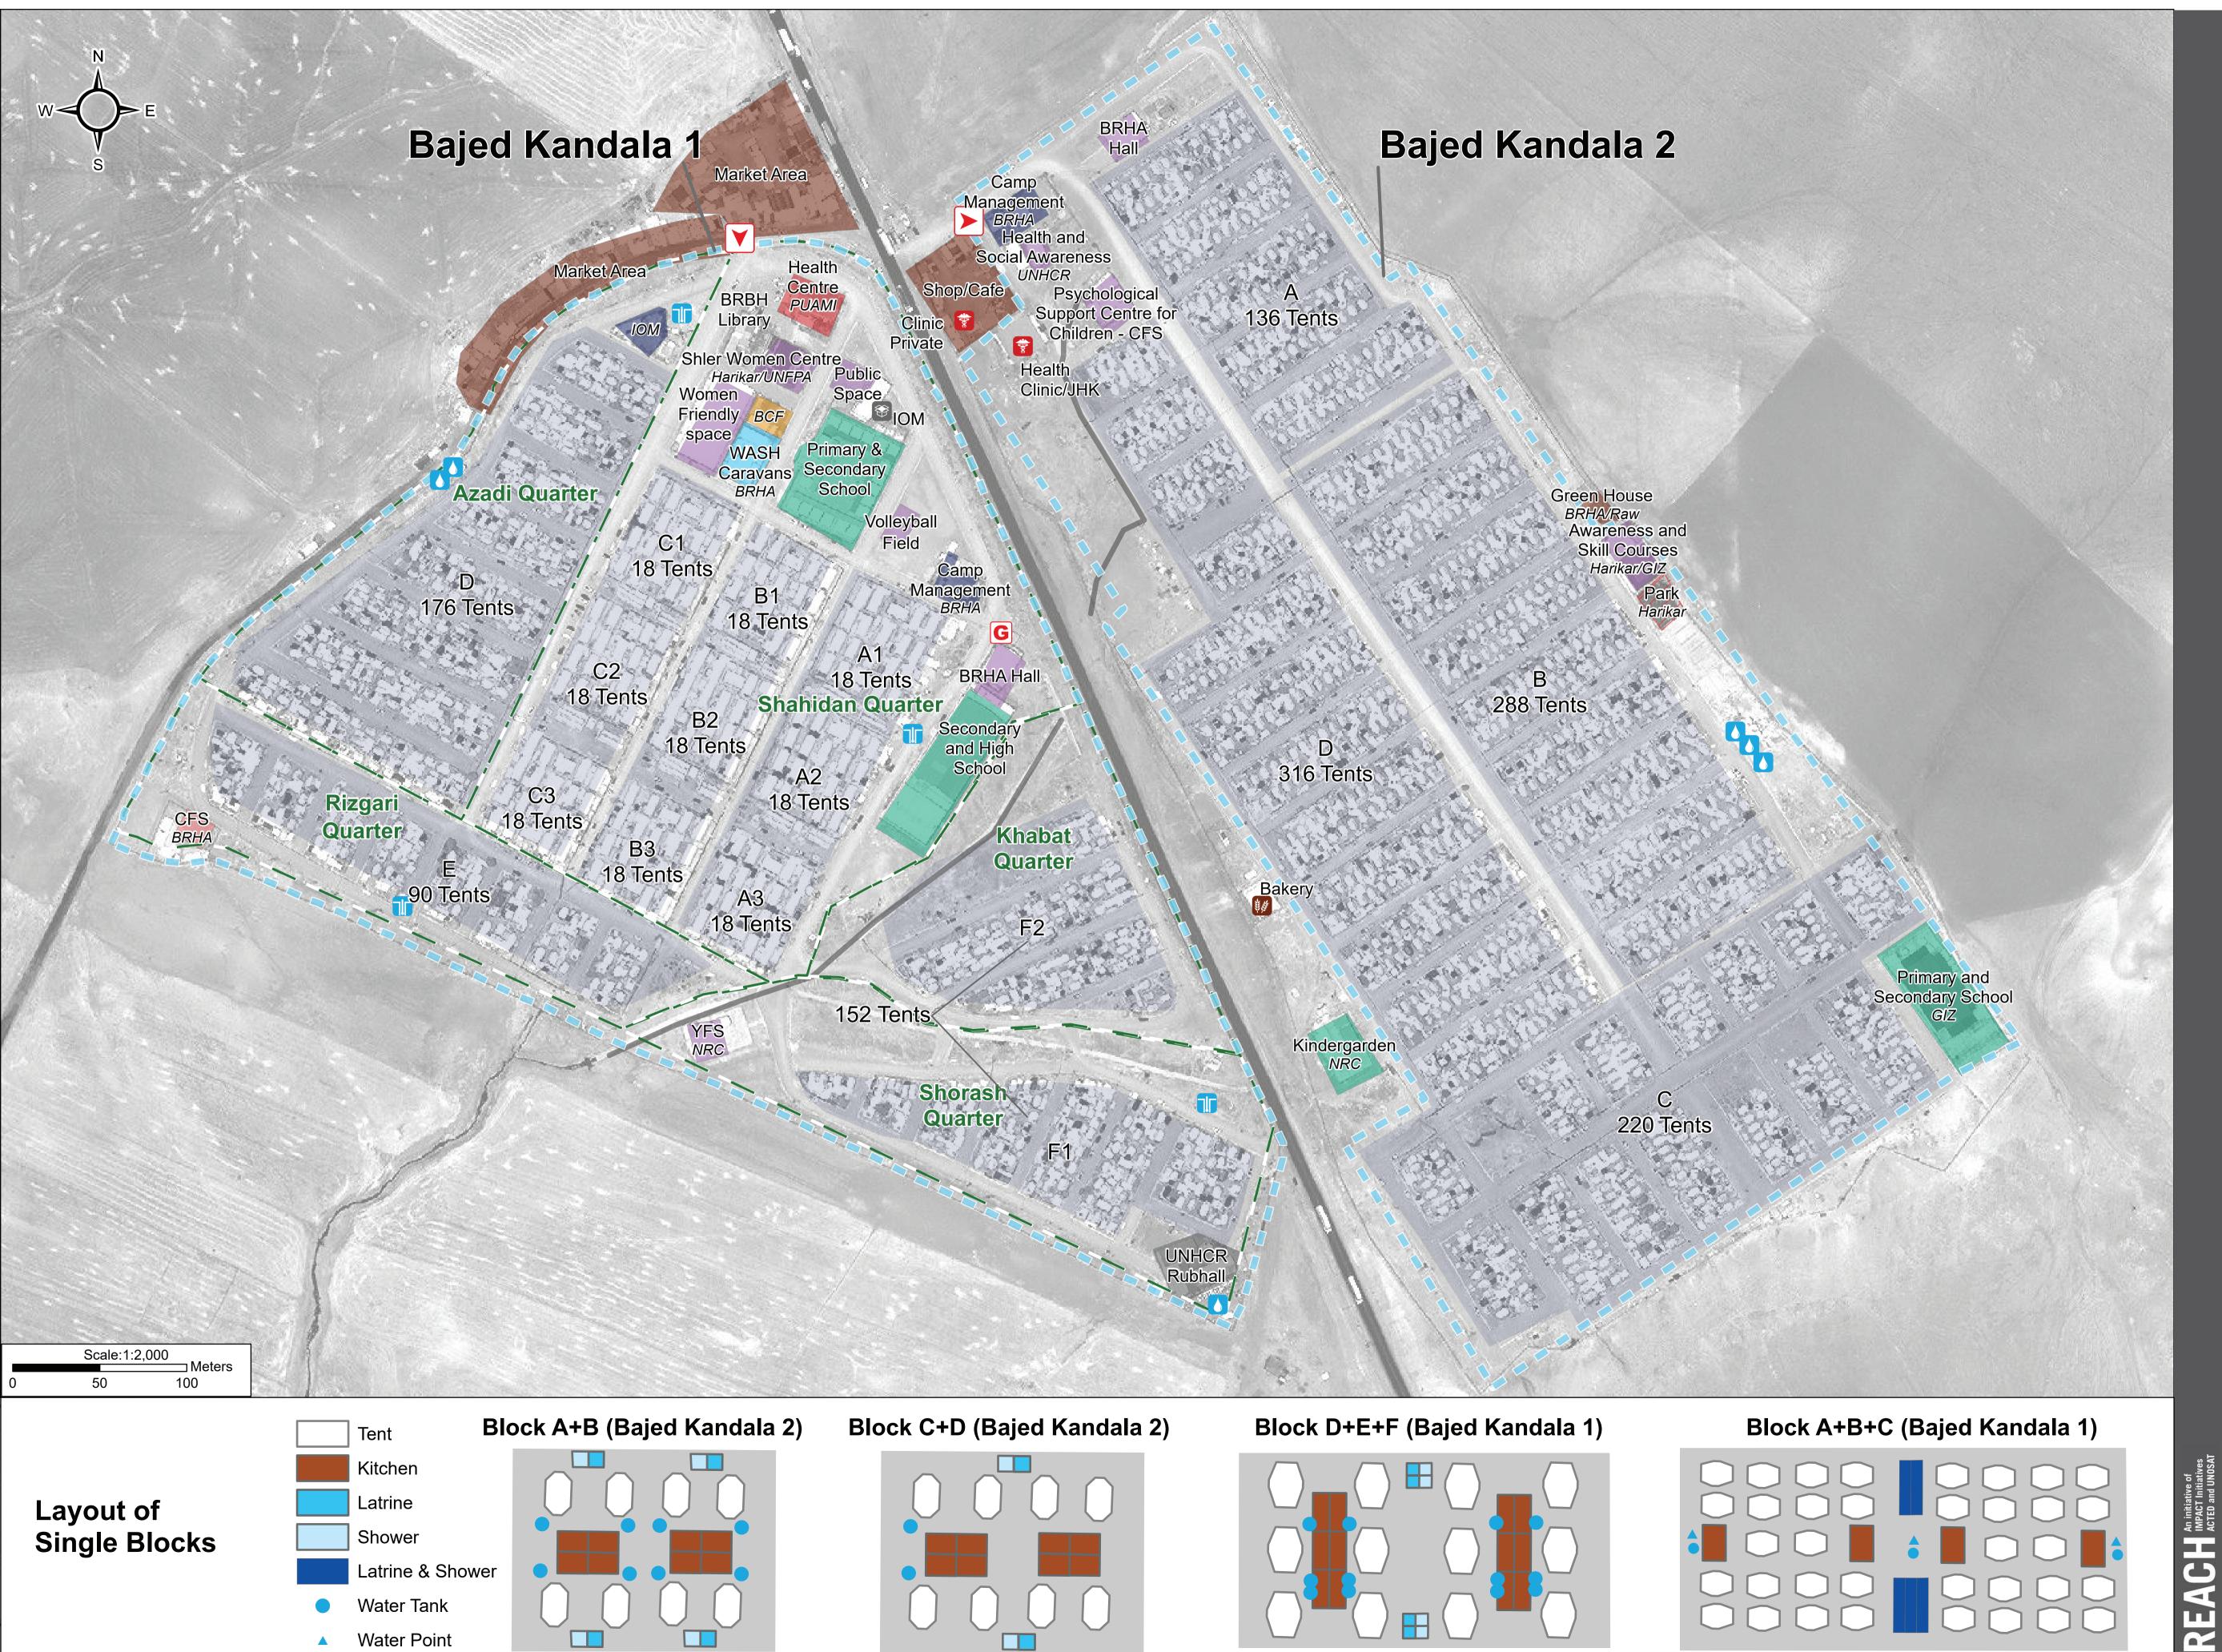

# IRAQ - Duhok Governorate - Bajed Kandala Camp General Infrastructure - Updated 23 July 2018

## CAMP COORDINATION **Camp Infrastructure**

of Camp Location: Longitude: 42° 26' 48.293" E (42.446748) Latitude: 37° 3' 19.336" N (37.055371)

Thematic Data: 23/7/2018 - REACH Administrative boundaries: GADM

Satellite imagery: WorldView-1 from 23/6/2018 Copyright: ©2018, DigitalGlobe. Source: US Department of State, Humanitarian Information Unit, NextView License

Projection: WGS 1984 UTM Zone 38N Contact : iraq@reach-initiative.org File:IRQ\_Map\_IDP\_BajedKandala \_23Jul2018

designations and boundaries Note: Data, contained on this map are not warranted to be error-free and do not imply acceptance by the REACH partners, associates or donors mentioned on this map.