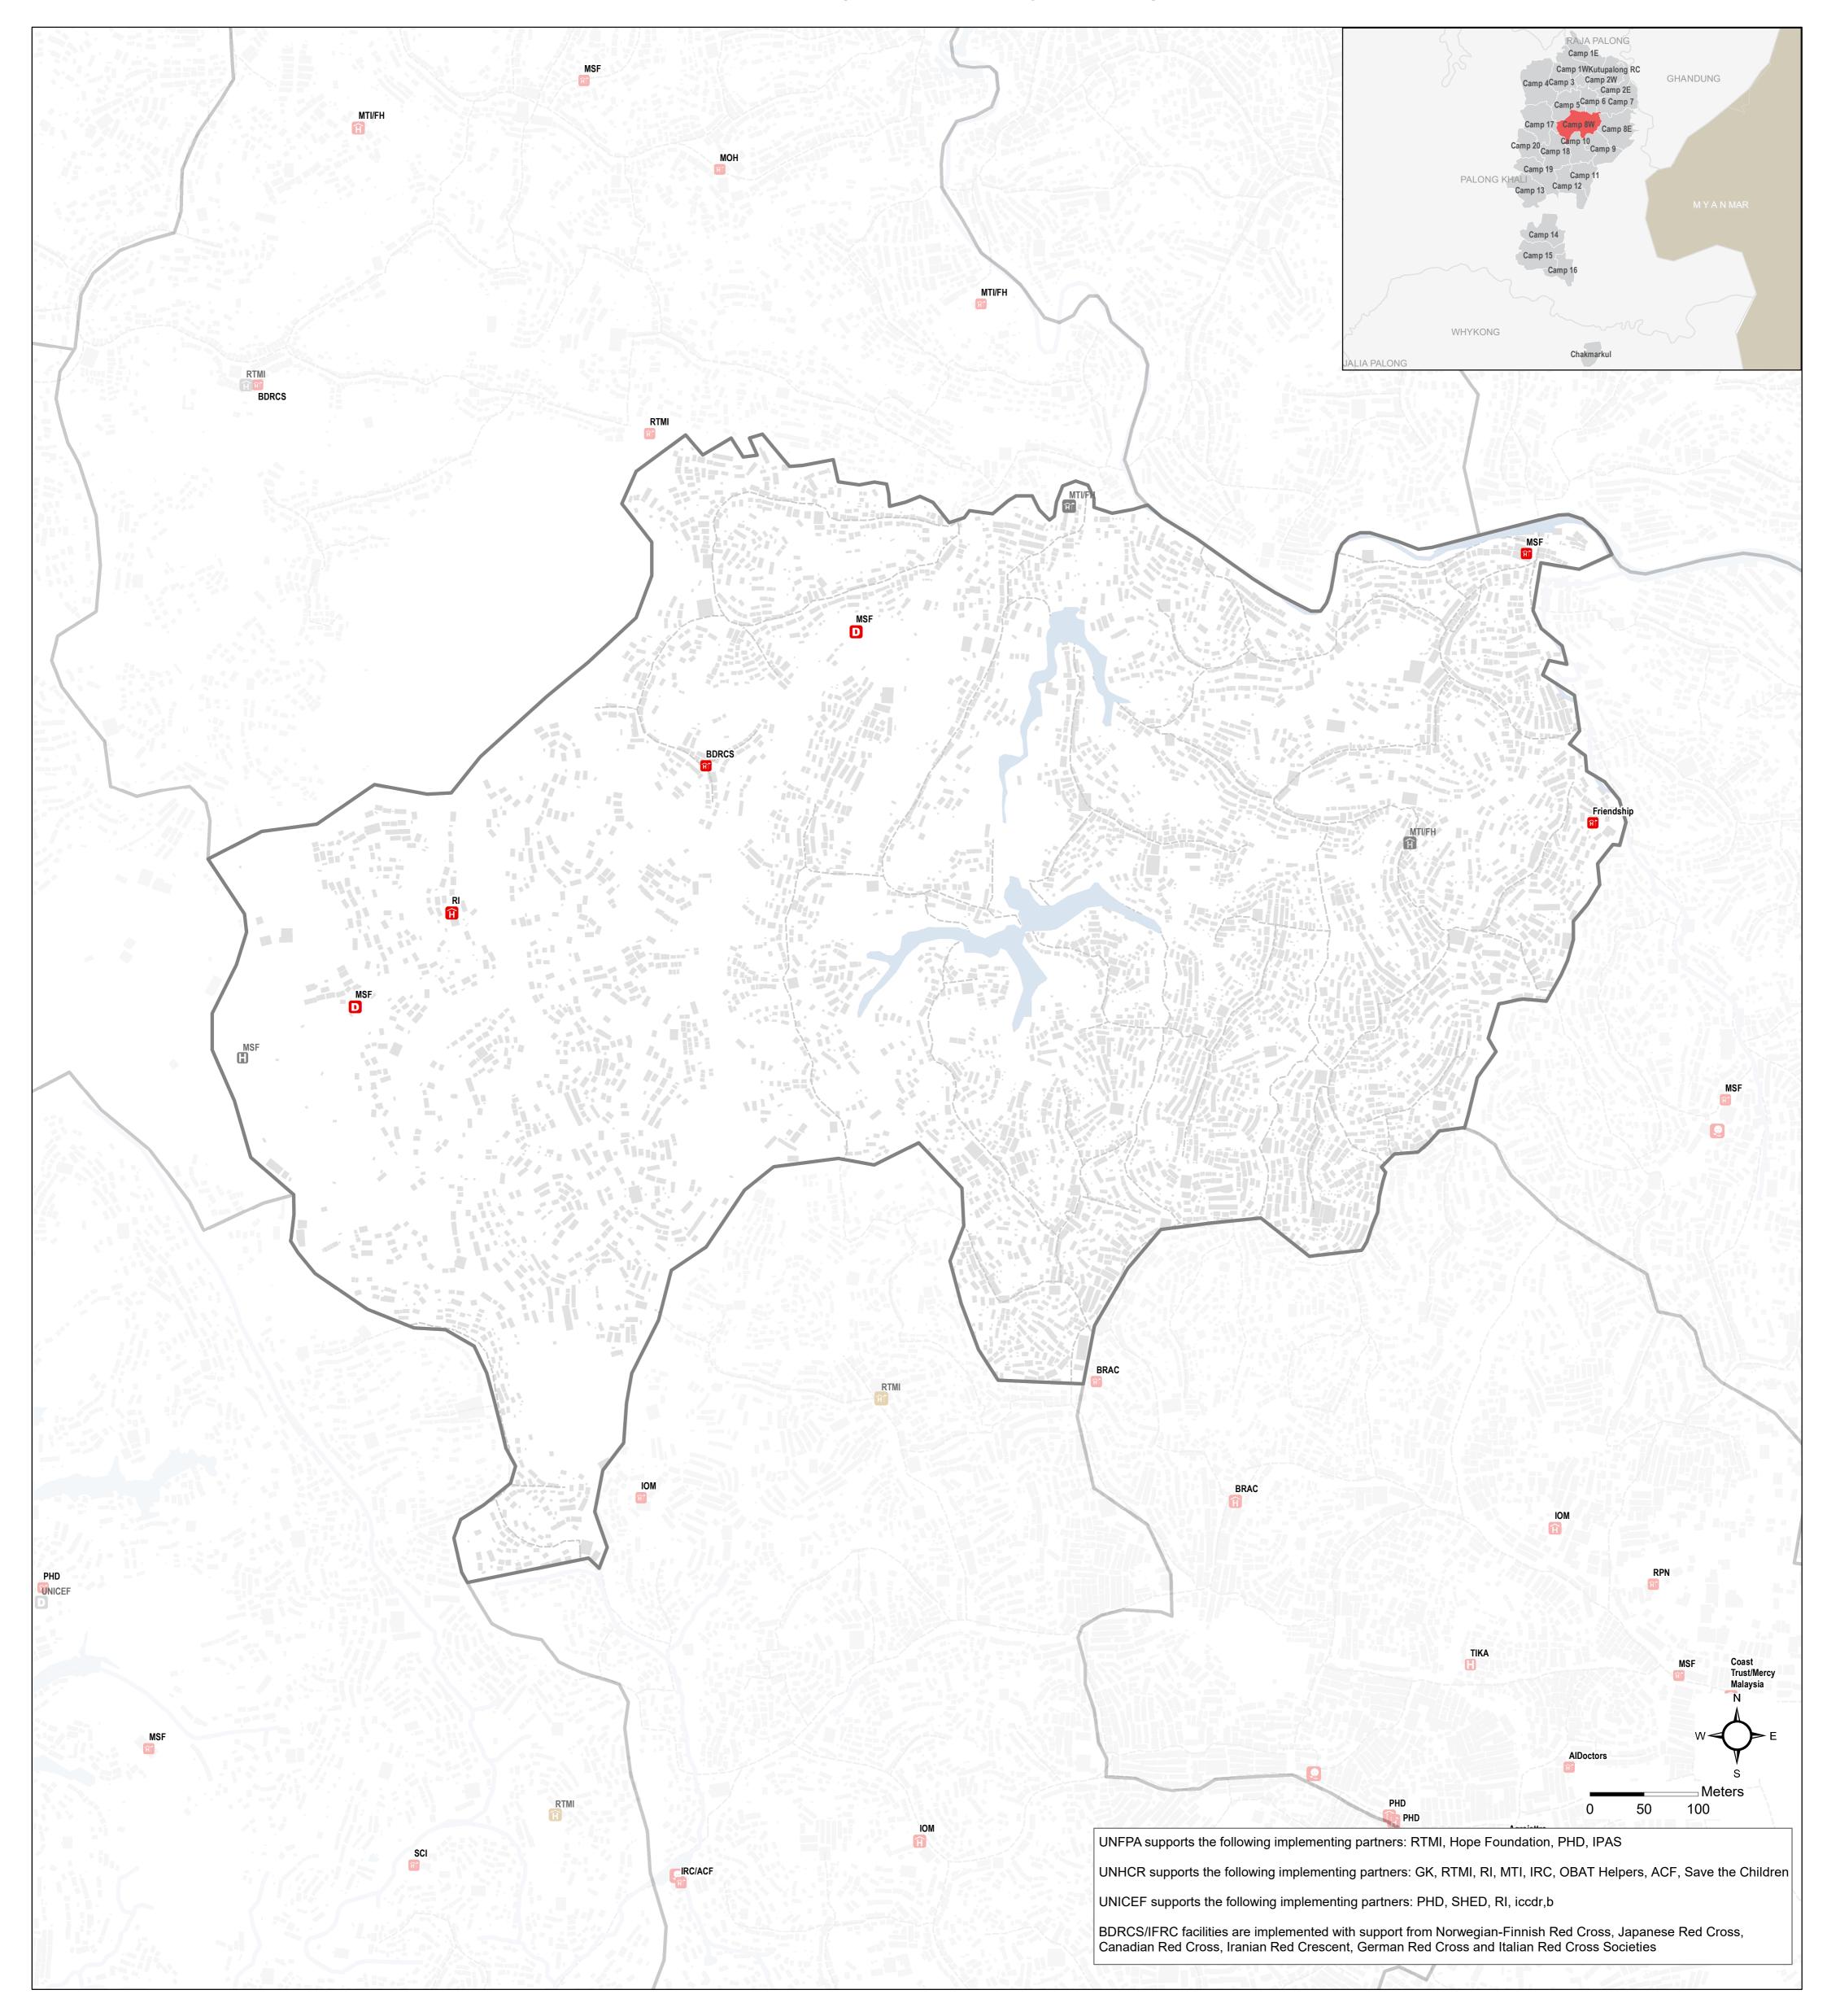

## INTER SECTOR COORDINATION GROUP BANGLADESH - Rohingya Refugee Crisis - Cox's Bazar District ISCG

Camp 8W-Health facilities (9 February 2018)

For Humanitarian Purposes Only Production date: 19 February 2018

| B H U TAN       | Health facilities   | 😬 Health Post (mobile)      | Functional status  | Shelter Footprints | Data Sources:<br>Health Infrastructure - Cox Bazar' Health                                                                                                            | In support of the         |
|-----------------|---------------------|-----------------------------|--------------------|--------------------|-----------------------------------------------------------------------------------------------------------------------------------------------------------------------|---------------------------|
|                 | Hospital            | PHC                         | Functional         |                    | Sector/WHO (9 February 2018)<br>Site Boundaries - REACH / OCHA ROAP                                                                                                   | Health Sector - Cox Bazar |
|                 | Community Clinic    | Diarrheal Treatment Center  | Under construction | River; Water Body  | Shelter Footprints - REACH / UNOSAT                                                                                                                                   | Funded by                 |
|                 | Diagnostic Point    | Diphtheria Treatment Center |                    | Camp boundary      |                                                                                                                                                                       | unicef 🧐                  |
| B A N G L ADESH | Health Post (fixed) | 🚺 Labour Room or SRH only   |                    |                    | Coordinate System: WGS 1984 UTM Zone 46N<br>Projection: Transverse Mercator                                                                                           |                           |
| DHAKA           |                     | Other health facility       |                    | Footpath           |                                                                                                                                                                       | In partnership with       |
|                 |                     | Nutrition center            |                    | —Main Road         |                                                                                                                                                                       |                           |
|                 |                     | _                           |                    |                    | Note: Data, designations and boundaries contained<br>on this map are not warranted to be error-free and do<br>not imply acceptance by the REACH partners, associated, |                           |
| COX'S BAZAR     |                     |                             |                    |                    | donors mentioned on this map.                                                                                                                                         | LINOSAT                   |