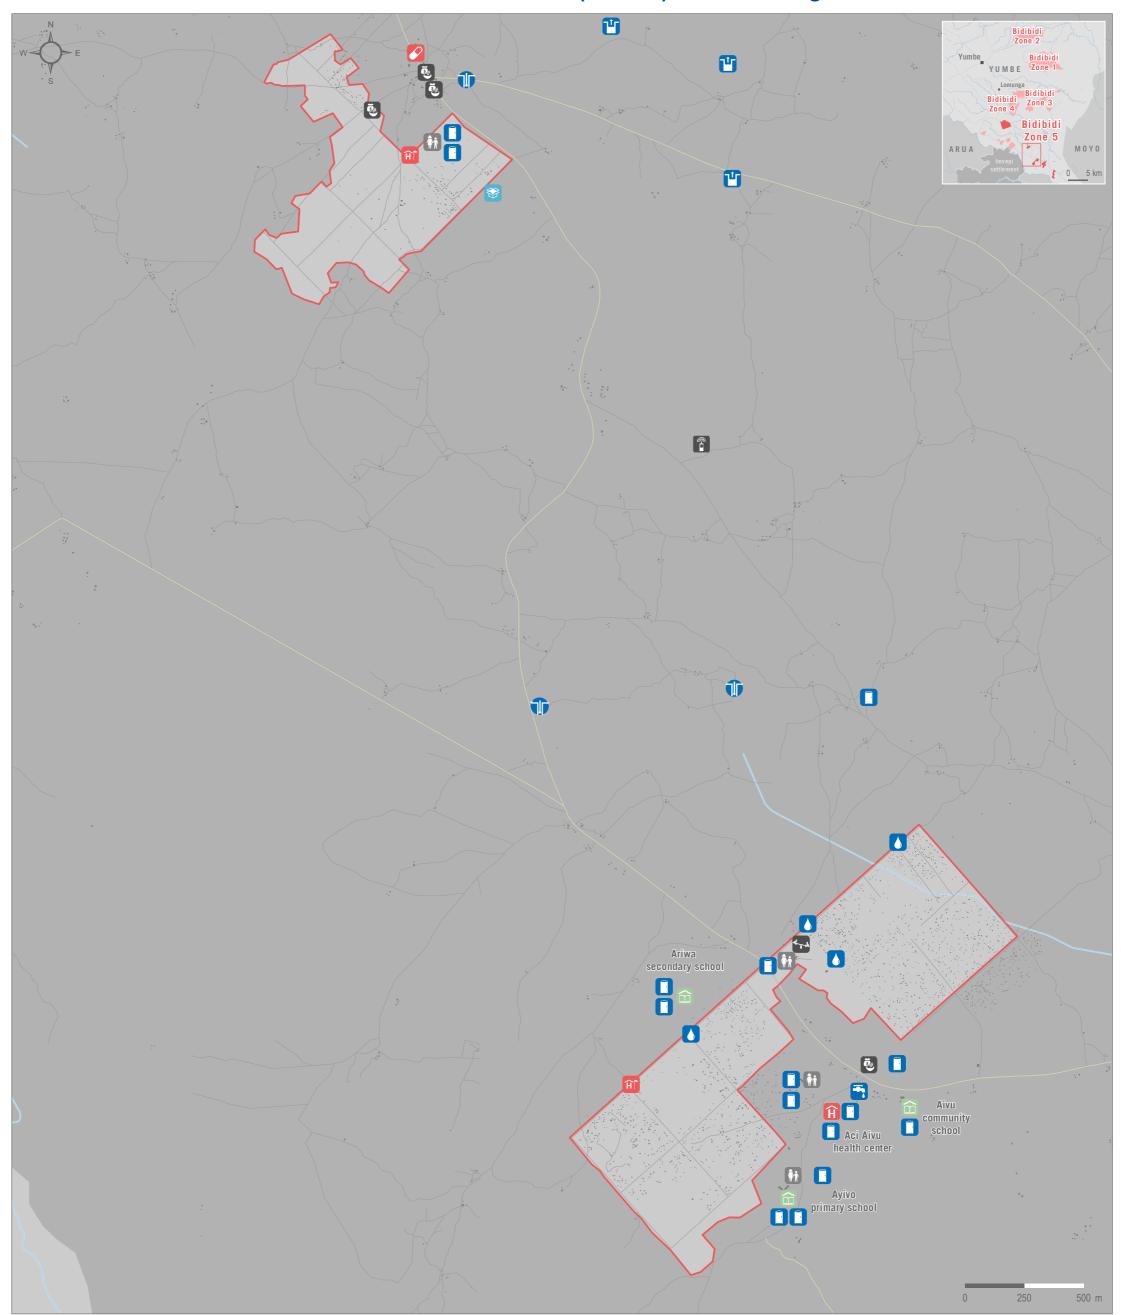

## FACILITIES MAP - Bidibidi Settlement - Zone 5 (Center) - Yumbe - Uganda

For Humanitarian Purposes Only Production date: 24 October 2018

| Facilities |             |             |  |  |  |
|------------|-------------|-------------|--|--|--|
| Ľ          | Well        | <b>®</b>    |  |  |  |
|            | Water point | <b>ش</b> مه |  |  |  |
| 5          | Water tap   |             |  |  |  |
|            | Latrine     | <b>Î</b> Î  |  |  |  |

| Market               | Ĥ | Health Center | Buildin |
|----------------------|---|---------------|---------|
| Playground           | Ĥ | Clinic        | Refuge  |
| Telecom. tower       |   | Pharmacy      |         |
| Child friendly space |   | School        |         |

|      |                    | Roads |             |
|------|--------------------|-------|-------------|
| nter | Building / shelter |       | - Main road |
|      | Refugee settlement |       | Other road  |
|      |                    |       |             |

## Data sources:

River

Administrative boundaries: UBOS: Natural features: © OpenStreetMap contributors, UNHCR; Roads: © OpenStreetMap contributors; UNHCR; Settlement boundaries and infrastructures: © OpenStreetMap contributors, REACH Initiative, UNHCR; Coordinate System: WGS 1984 UTM Zone 36N Projection: Transverse Mercator

Note: Data, designations and boundaries contained on this map are not warranted to be error-free and do not imply acceptance by the REACH partners, associates, donors or any other stakeholder mentioned on this map.

File: REACH\_UGA\_Map\_Bidibidi\_Zone5\_Center Facilities\_24OCT2018\_A3

Contact: uganda@reach-initiative.org

Funded by European Union **Civil Protection and** Humanitarian Aid

An initiative of IMPACT Initiatives ACTED and UNOSAT