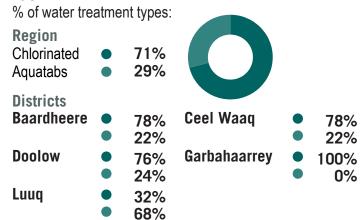

# **Types of Water Treatment**

- **Key Findings** This factsheet presents information collected from 192 waterpoints in Gedo region in December.
- The majority of assessed waterpoints (95%) in Gedo showed no change in price from November to December. Four percent (4%) showed a decrease in price mainly due to a change in exchange rates, while 1% showed an increase in price mainly due to provision of water treatment at waterpoints.
- · Ninety-three percent (93%) of assessed waterpoints in Gedo reportedly have their water treated at the distribution point. The majority of these (71%) have it treated through chlorination, while 29% have it treated using aquatabs.