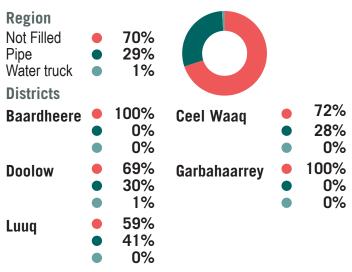

# **Types of Assessed Waterpoints**

# and % of assesed waterpoints:

| Region                  |   | #  | %   |
|-------------------------|---|----|-----|
| Borehole                |   | 7  | 4%  |
| Burkad                  |   | 79 | 41% |
| Kiosk                   |   | 28 | 15% |
| Piped                   |   | 21 | 11% |
| Protected Well, No Pump |   | 6  | 3%  |
| Protected Well, Pump    | I | 2  | 1%  |
| Tank Tap                |   | 22 | 11% |
| Trucking Distribution   |   | 24 | 12% |
| Unprotected, Well       | ı | 3  | 2%  |
|                         |   |    |     |

#### **Districts**

**Unprotected Well** 

| <b>Baardheere</b><br>Piped |   | 9  | %<br>100% |
|----------------------------|---|----|-----------|
| Ceel Waaq                  |   | #  | %         |
| Borehole                   |   | 2  | 6%        |
| Burkad                     |   | 29 | 80%       |
| Piped                      |   | 2  | 6%        |
| Tank Tap                   | 1 | 1  | 2%        |

2

6%

| Doolow                  |    | #  | %   |
|-------------------------|----|----|-----|
| Burkad                  |    | 50 | 41% |
| Kiosk                   |    | 23 | 19% |
| Piped                   |    | 8  | 6%  |
| Protected Well, No Pump | T. | 1  | 1%  |
| Tank Tap                |    | 17 | 14% |
| Trucking Distribution   |    | 23 | 19% |
| Carbabaarray            |    | щ  | 0/  |

| # | %                                              |
|---|------------------------------------------------|
| 1 | 33%                                            |
| 1 | 33%                                            |
| 1 | 33%                                            |
| # | %                                              |
| 4 | 18%                                            |
| 5 | 23%                                            |
| 2 | 9%                                             |
| 4 | 18%                                            |
| 2 | 9%                                             |
| 4 | 18%                                            |
| 1 | 5%                                             |
|   | 1<br>1<br>1<br>1<br>#<br>4<br>5<br>2<br>4<br>2 |