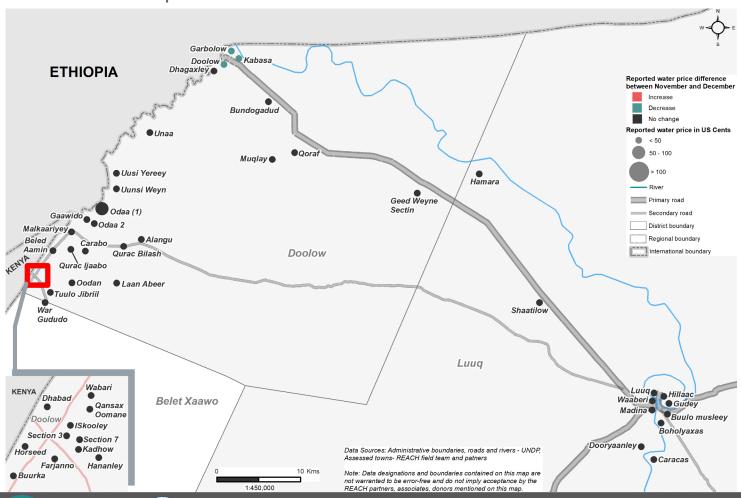

All prices are shown in US Cents for 90L of water. This is the daily amount used by a household of six members, consuming the minimum Sphere standard of 15L water per person per day. Price changes are subject to exchange rate.

#### **WATER PRICE**

Prices are shown in US Cents.

1 USD = 27 ETB, 100 KES, and 23,087 SOS as of December 2017, average exchange rate reported. Price changes were calculated based on the average change across waterpoints.

### **Average Price**

| Region<br>Gedo                | November<br>47 | December<br>47 | % Change 0% |
|-------------------------------|----------------|----------------|-------------|
| <b>District</b><br>Baardheere | 21             | 21             | 0%          |
| Ceel Waaq                     | 89             | 90             | +1%         |
| Doolow                        | 41             | 41             | 0%          |
| Garbahaarrey                  | 26             | 26             | 0%          |
| Luuq                          | 21             | 21             | 0%          |

# WATER PRICE, BY AREA

Garbahaarrey

Garbahaarrey

Garbahaarrey

Aboore

Area 2: Baardheere

Baardheere

Baardheere