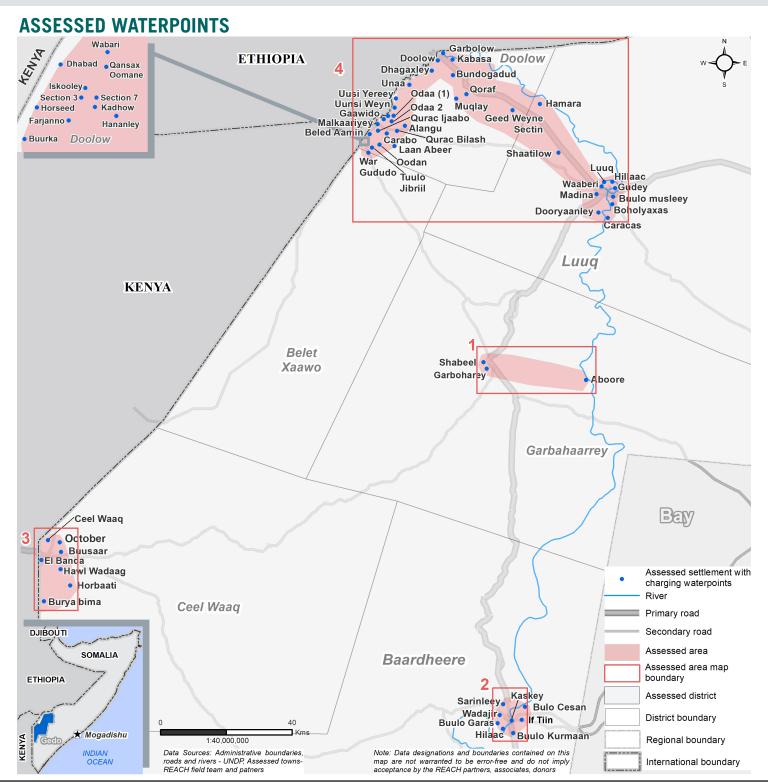

#### **ASSESSED WATERPOINTS**

# of Assessed Waterpoints in November: 190 # of Assessed Waterpoints in December: 192