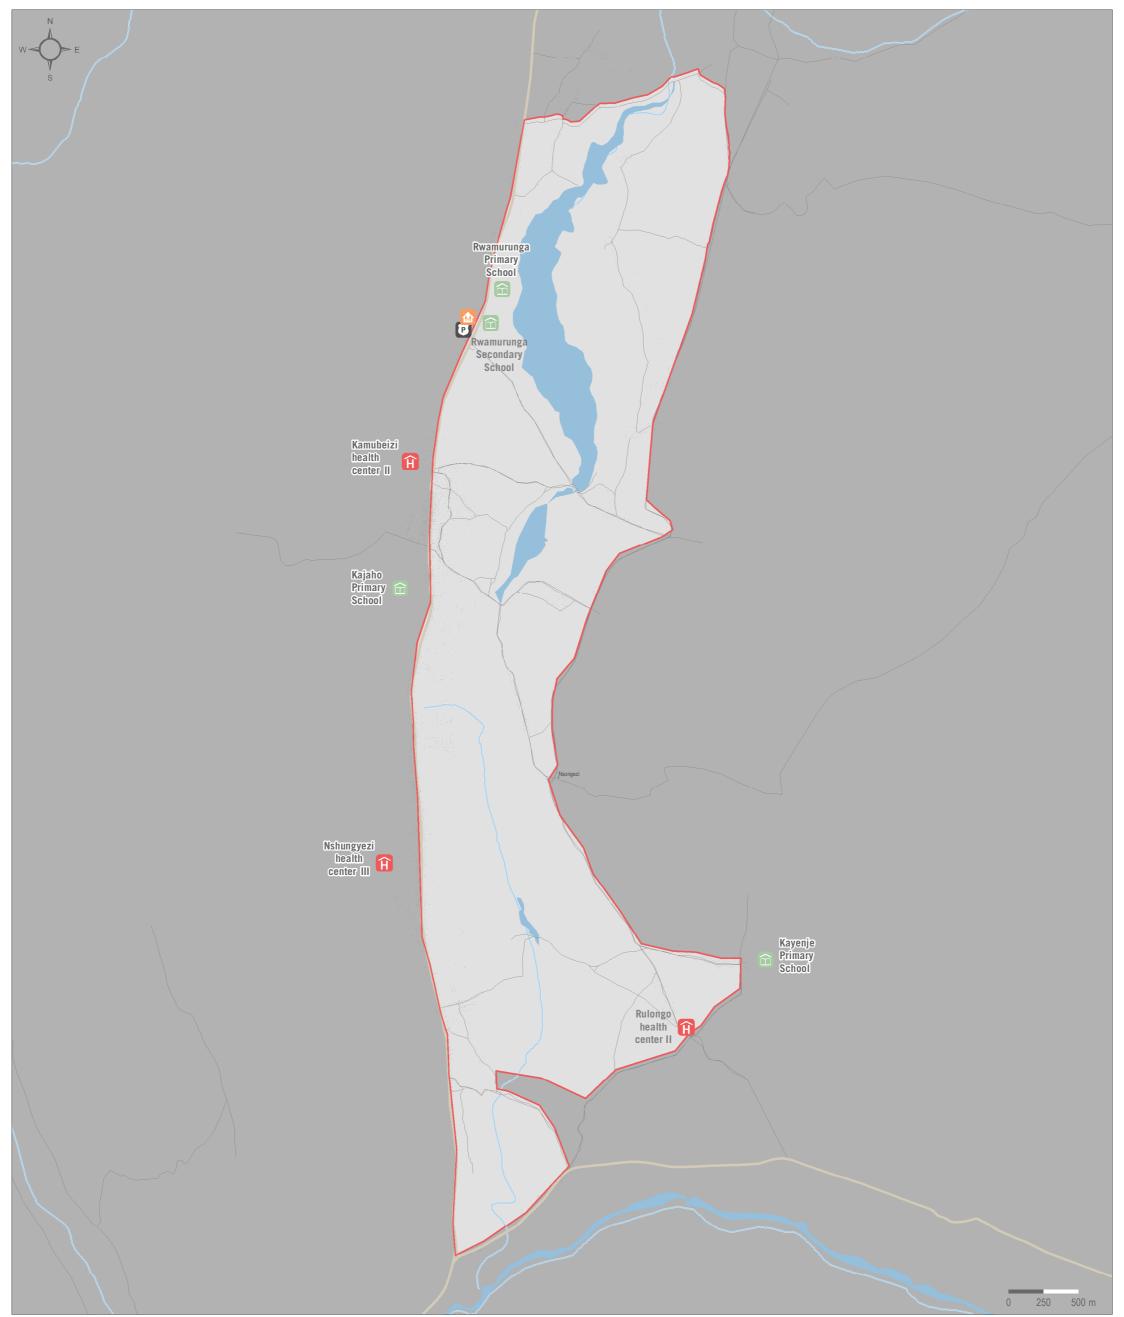

# FACILITIES MAP - Oruchinga Settlement - Isingiro District - Uganda

For Humanitarian Purposes Only Production date: 24 October 2018

## Facilities

School

Ĥ Health center

P Police

兪 Base Camp

# Sec. Building / shelter

Main facility area

Refugee settlement

### Roads

Main road

Other road

Water body

Rivers

Data sources: Administrative boundaries: UBOS; Natural features: © OpenStreetMap contributors, UNHCR; Roads: © OpenStreetMap contributors; UNHCR; Settlement boundaries and infrastructures: © OpenStreetMap contributors, Lutheran World Federation, REACH Initiative, UNHCR; Coordinate System: WGS 1984 UTM Zone 36N Projection: Transverse Mercator