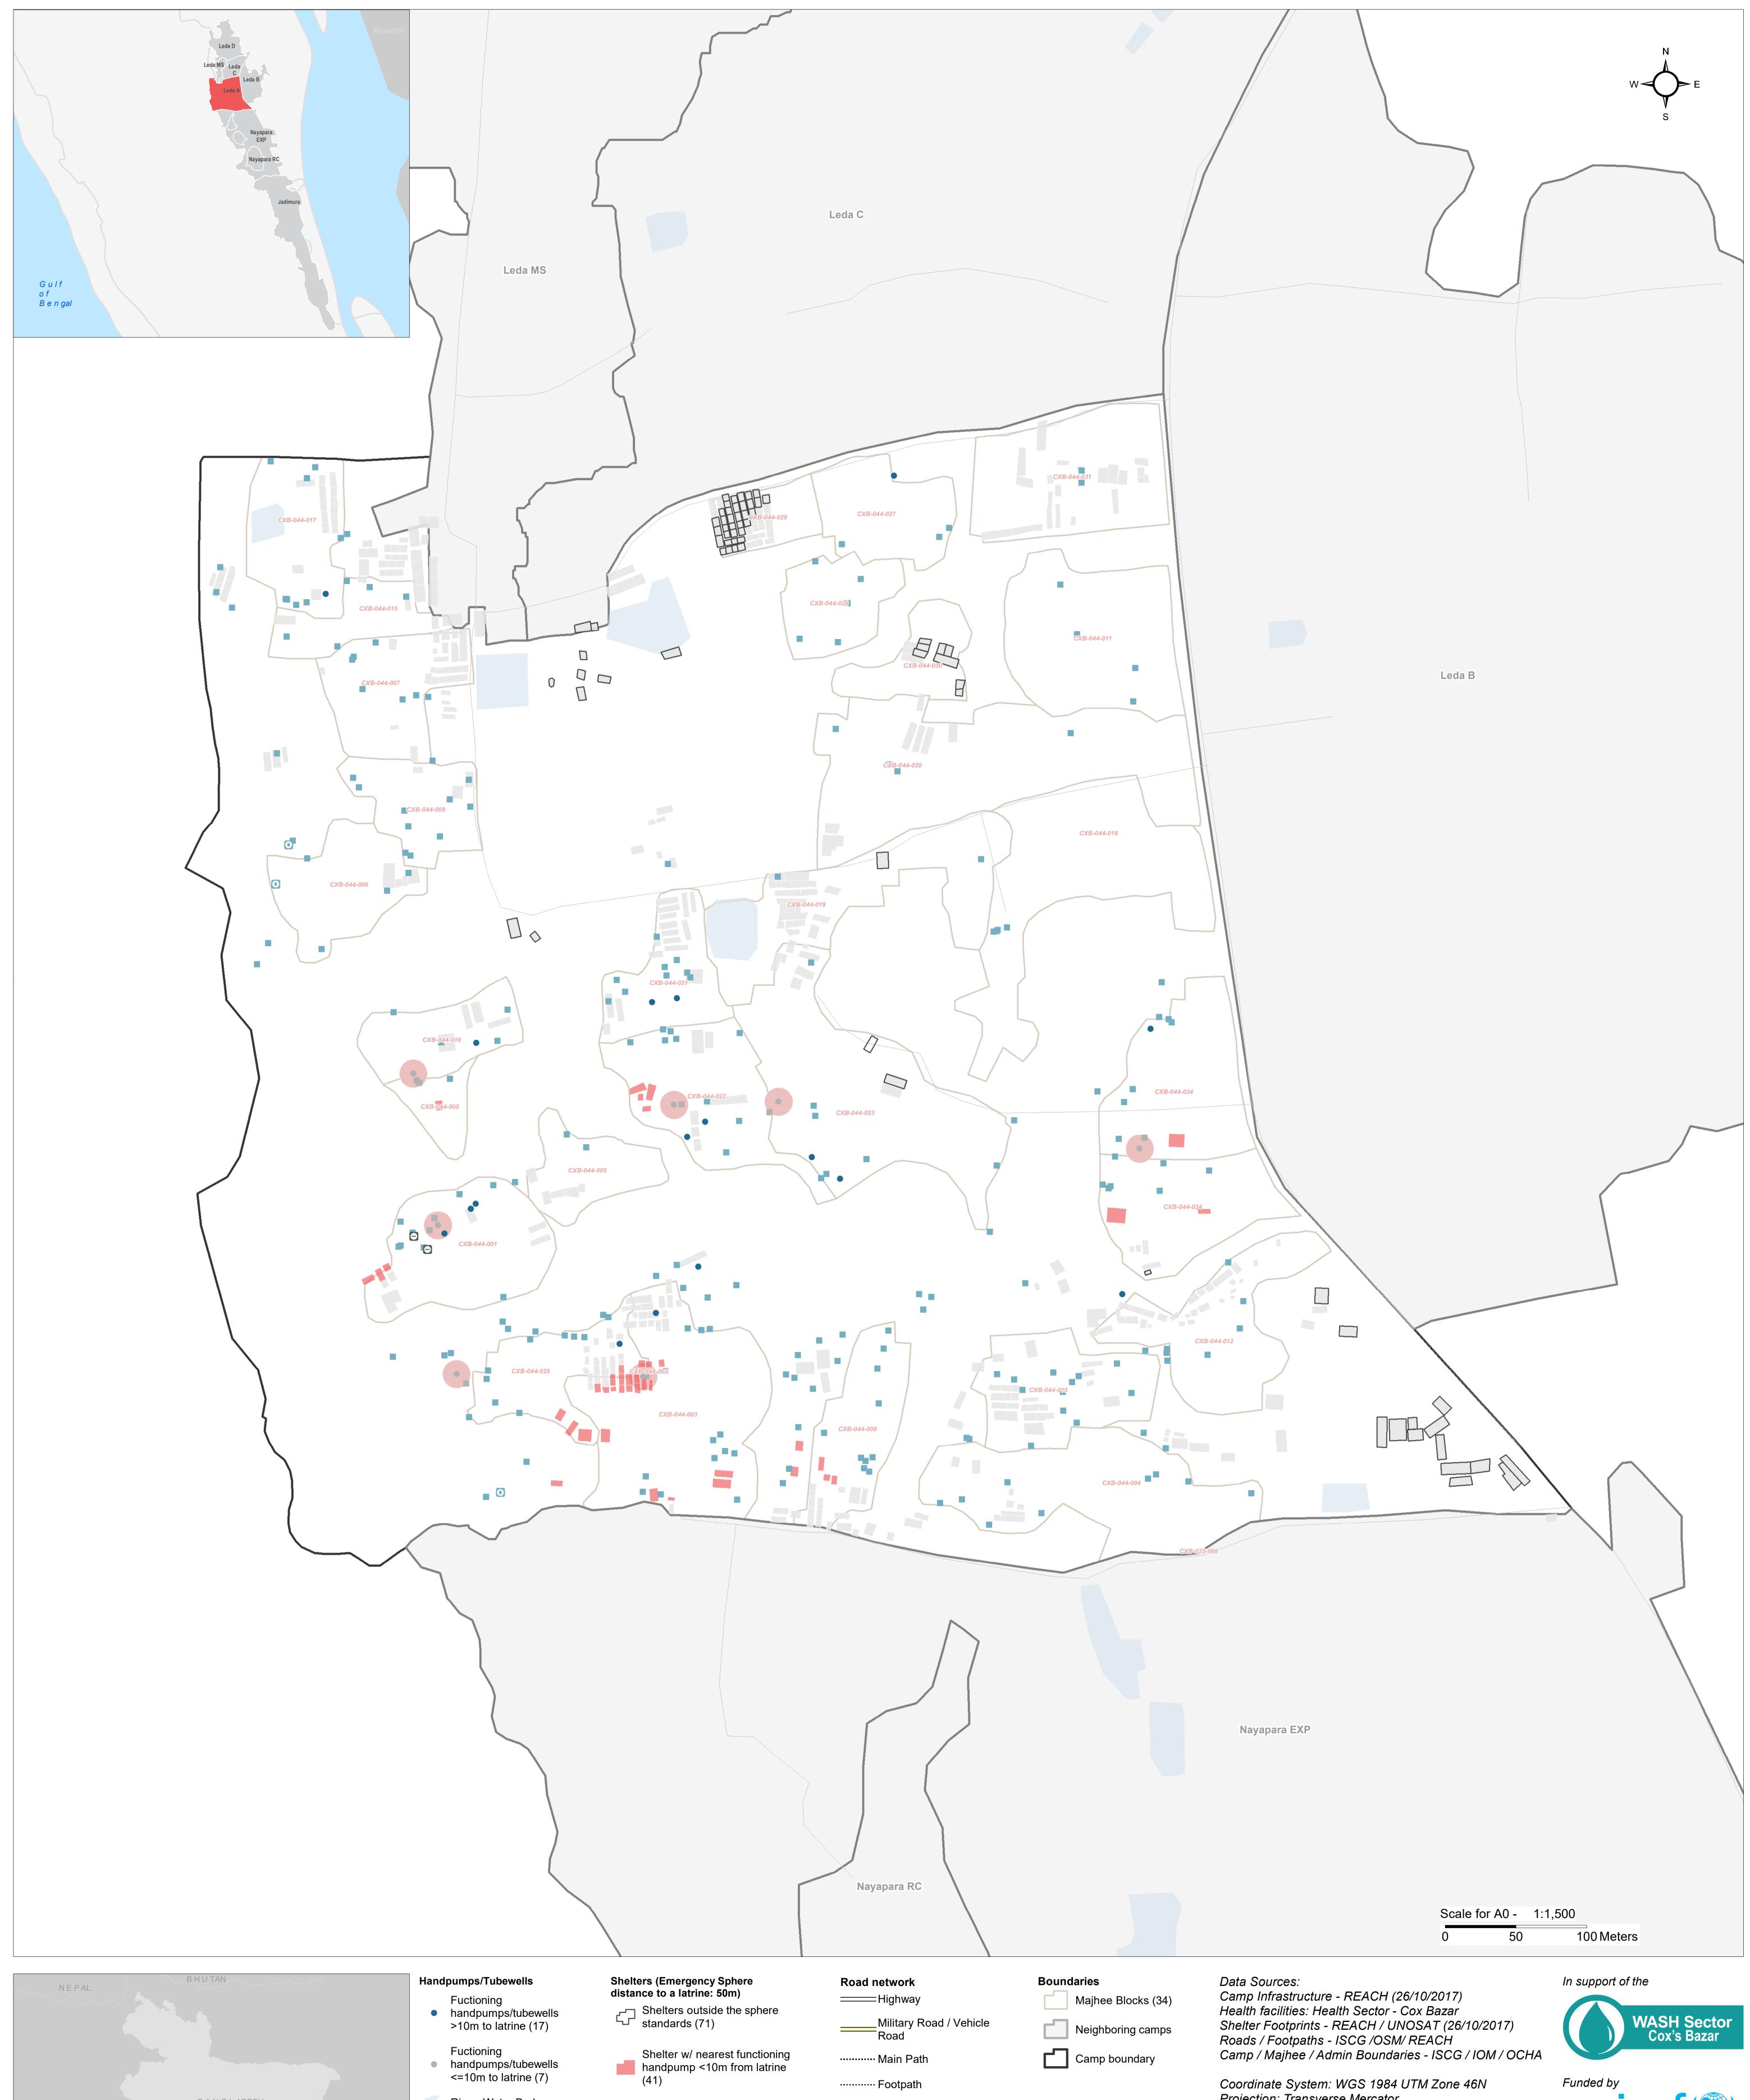

Inter Sector Coordination BANGLADESH - Rohingya Refugee Crisis - Cox's Bazar District

Leda A - Handpump and Tubewell Proximity to Latrines For Humanitarian Purposes Only **Production date: 12 April 2018** 

River; Water Body

Elevation Contours

10m buffer from handpump/tubewell <10m from latrine (7)

Shelters nearest functioning handpump >10m from latrine (454)

Functioning latrines >10m from

Latrine <=10m from functioning

handpump/tubewelll (220)

handpump/tubewell (9)

Open defecation point (designated area) (3)

Decomissioned latrine (2)

Sanitation

a functioning

Pathways

Projection: Transverse Mercator Contact: reach.mapping@impact-initiatives.org