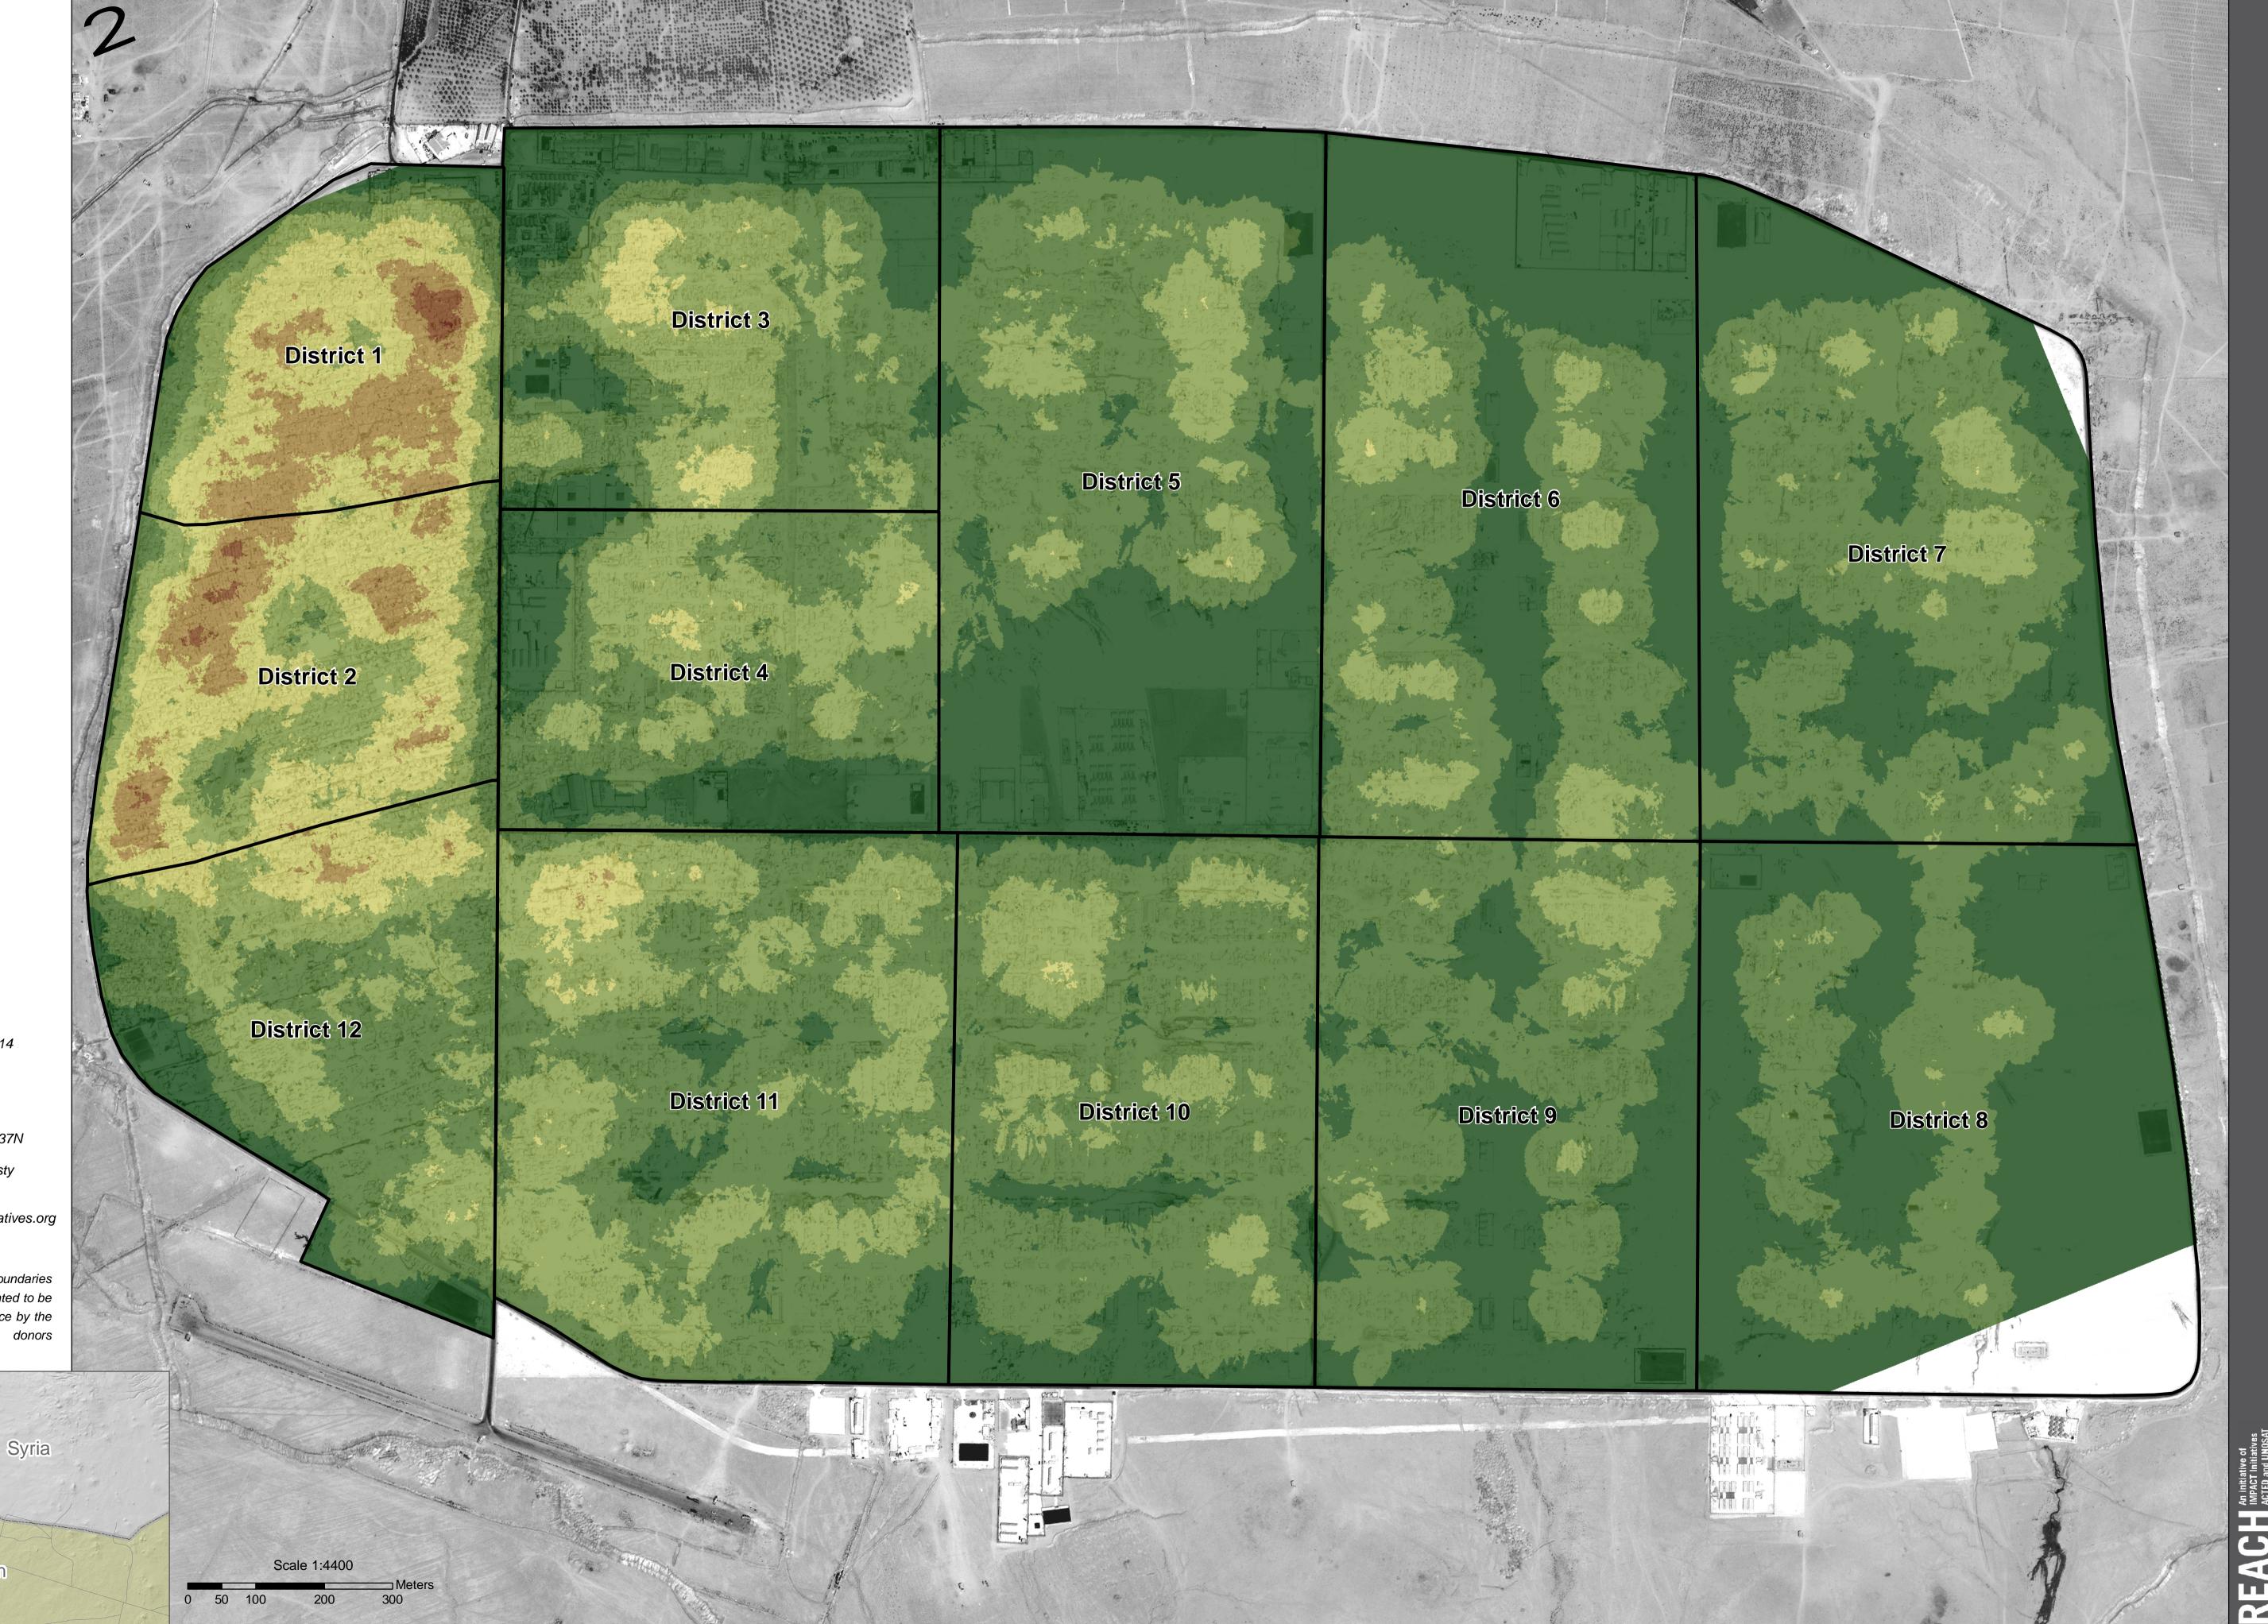

## JORDAN - Al Za'atari Refugee Camp: December 2013 / January 2014 Population Density

For Humanitarian Purposes Only Production Date: 3 Feb 2014

For more information scan to visit the Open Street Map Portal

Thematic data: REACH, 22 December 2013 - 2 January 2014

Satellite Acquisition Date: 13/10/2013 by Digitalglobe Provided by: UNOSAT

Projection: WGS 1984 UTM Zone 37N

File: JOR\_Zaatari\_MOV\_PopDenisty \_3FEB2014\_A1