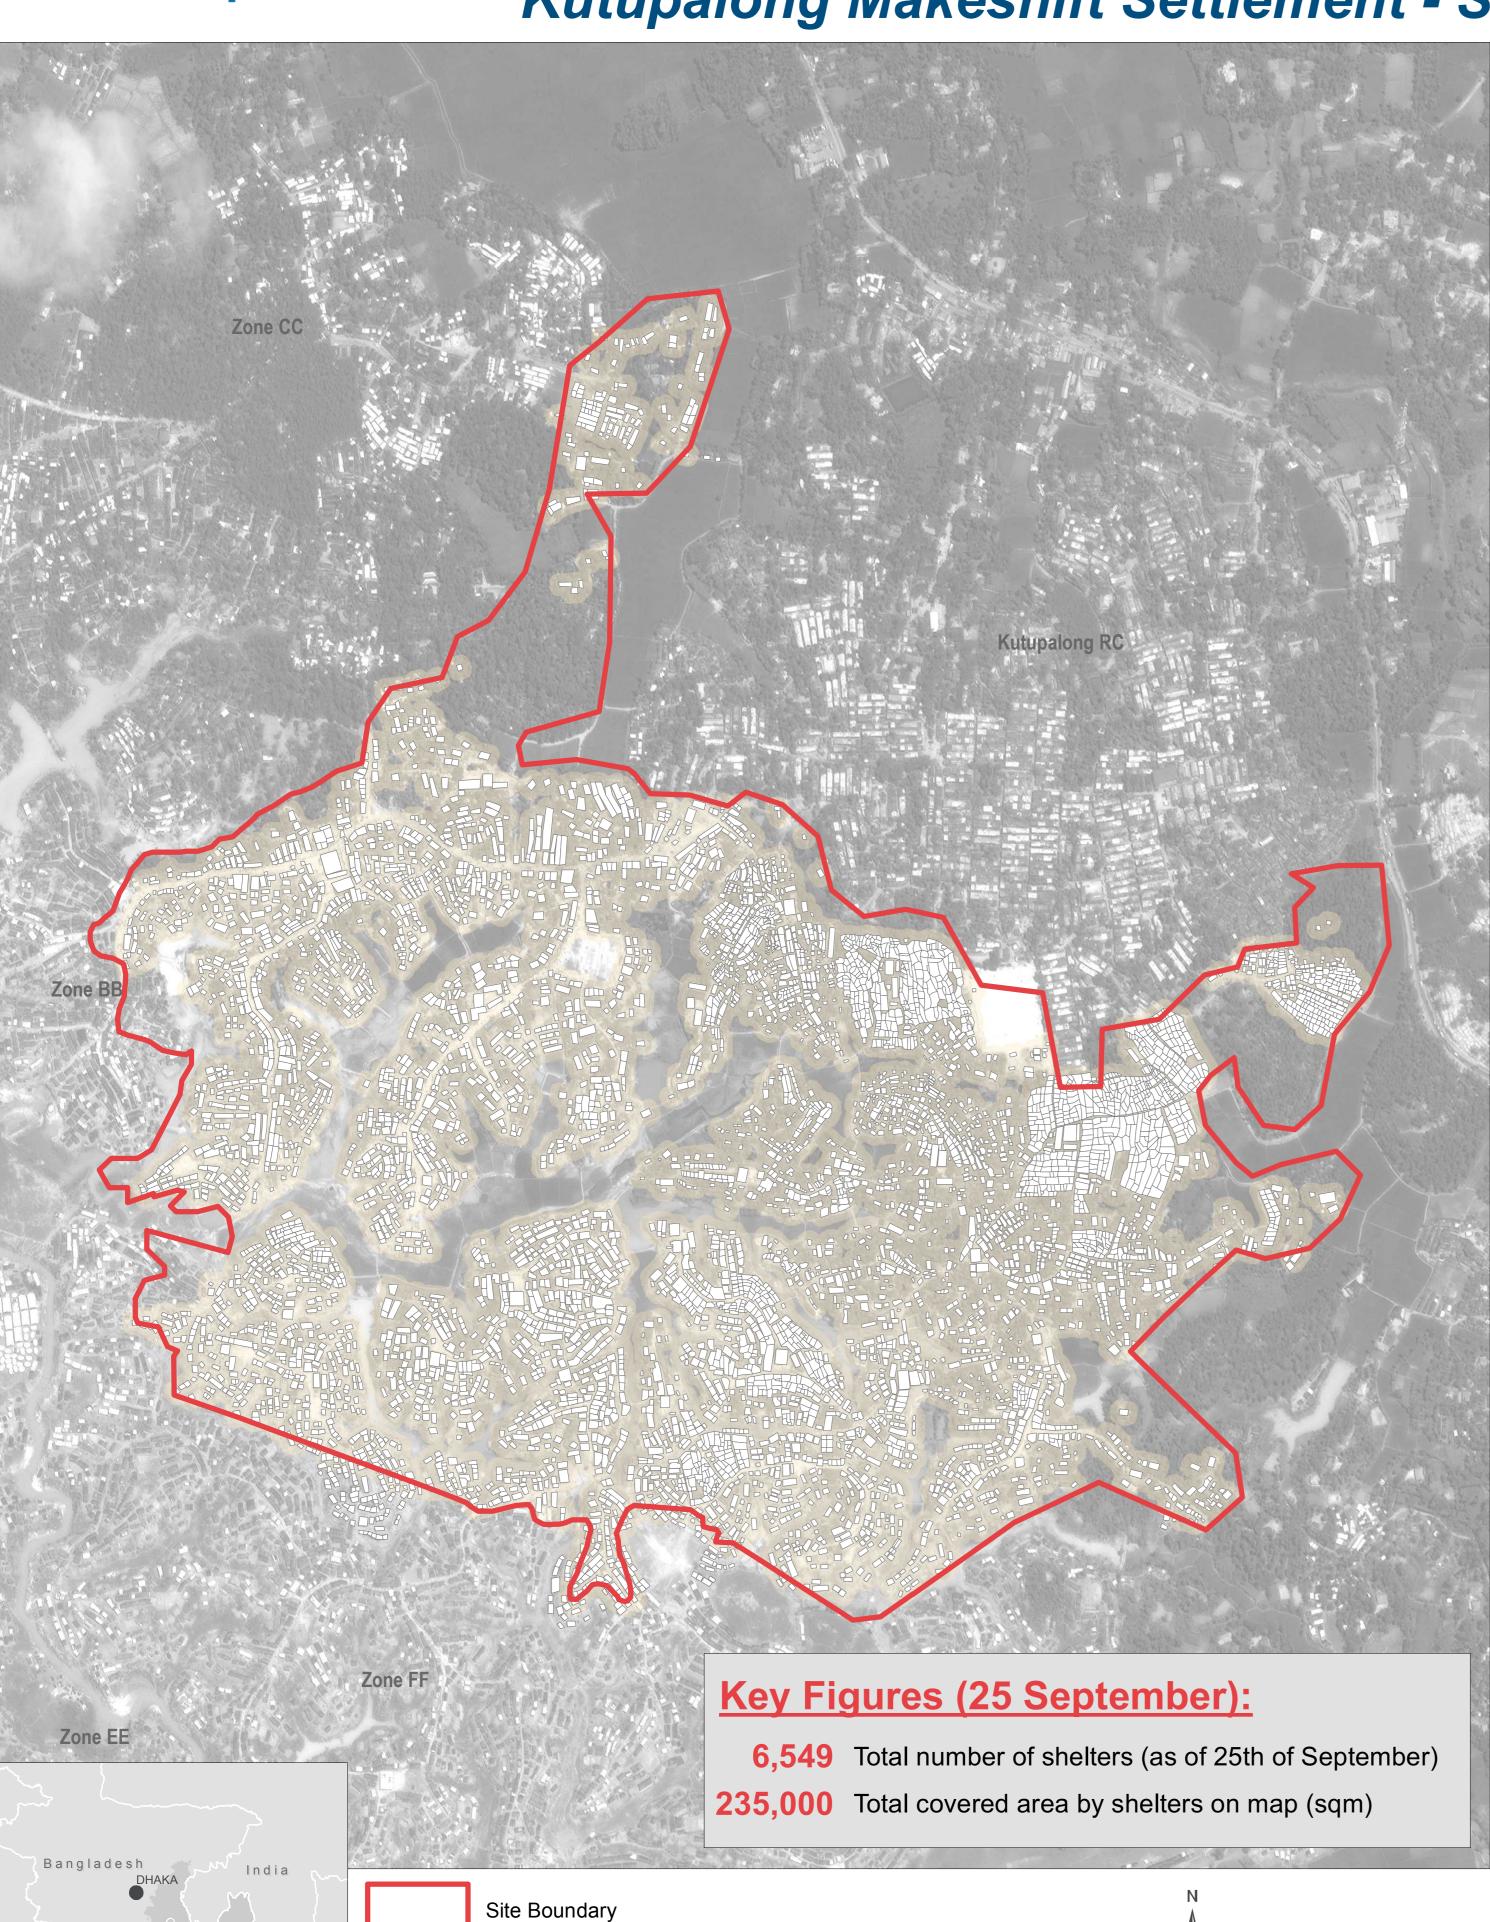

BANGLADESH - Rohingya Refugee Crisis - Cox's Bazar District

\*\*Form Product Cox's Bazar District Product Produ

For Humanitarian Purposes Only Production date: 09 November 2017

**Shelter Footprints** 

Settled Area (approximate)

left are from 25th of September and background image and shelter count on the right are from 26th of October.

0 50 100 150 200

Data Sources:
Site Boundaries - ISCG
Shelter Analysis (September and October 2017) - REACH / UNOSAT
Satellite Imagery: WorldView -1 from 25 September 2017, DigitalGlobe, Source US
Department of State, Humanitarian Information Unit, NextView License; Pleiades
SPOT 6/7 from 26 October 2017 ©CNES 2017 Distribution Airbus DS