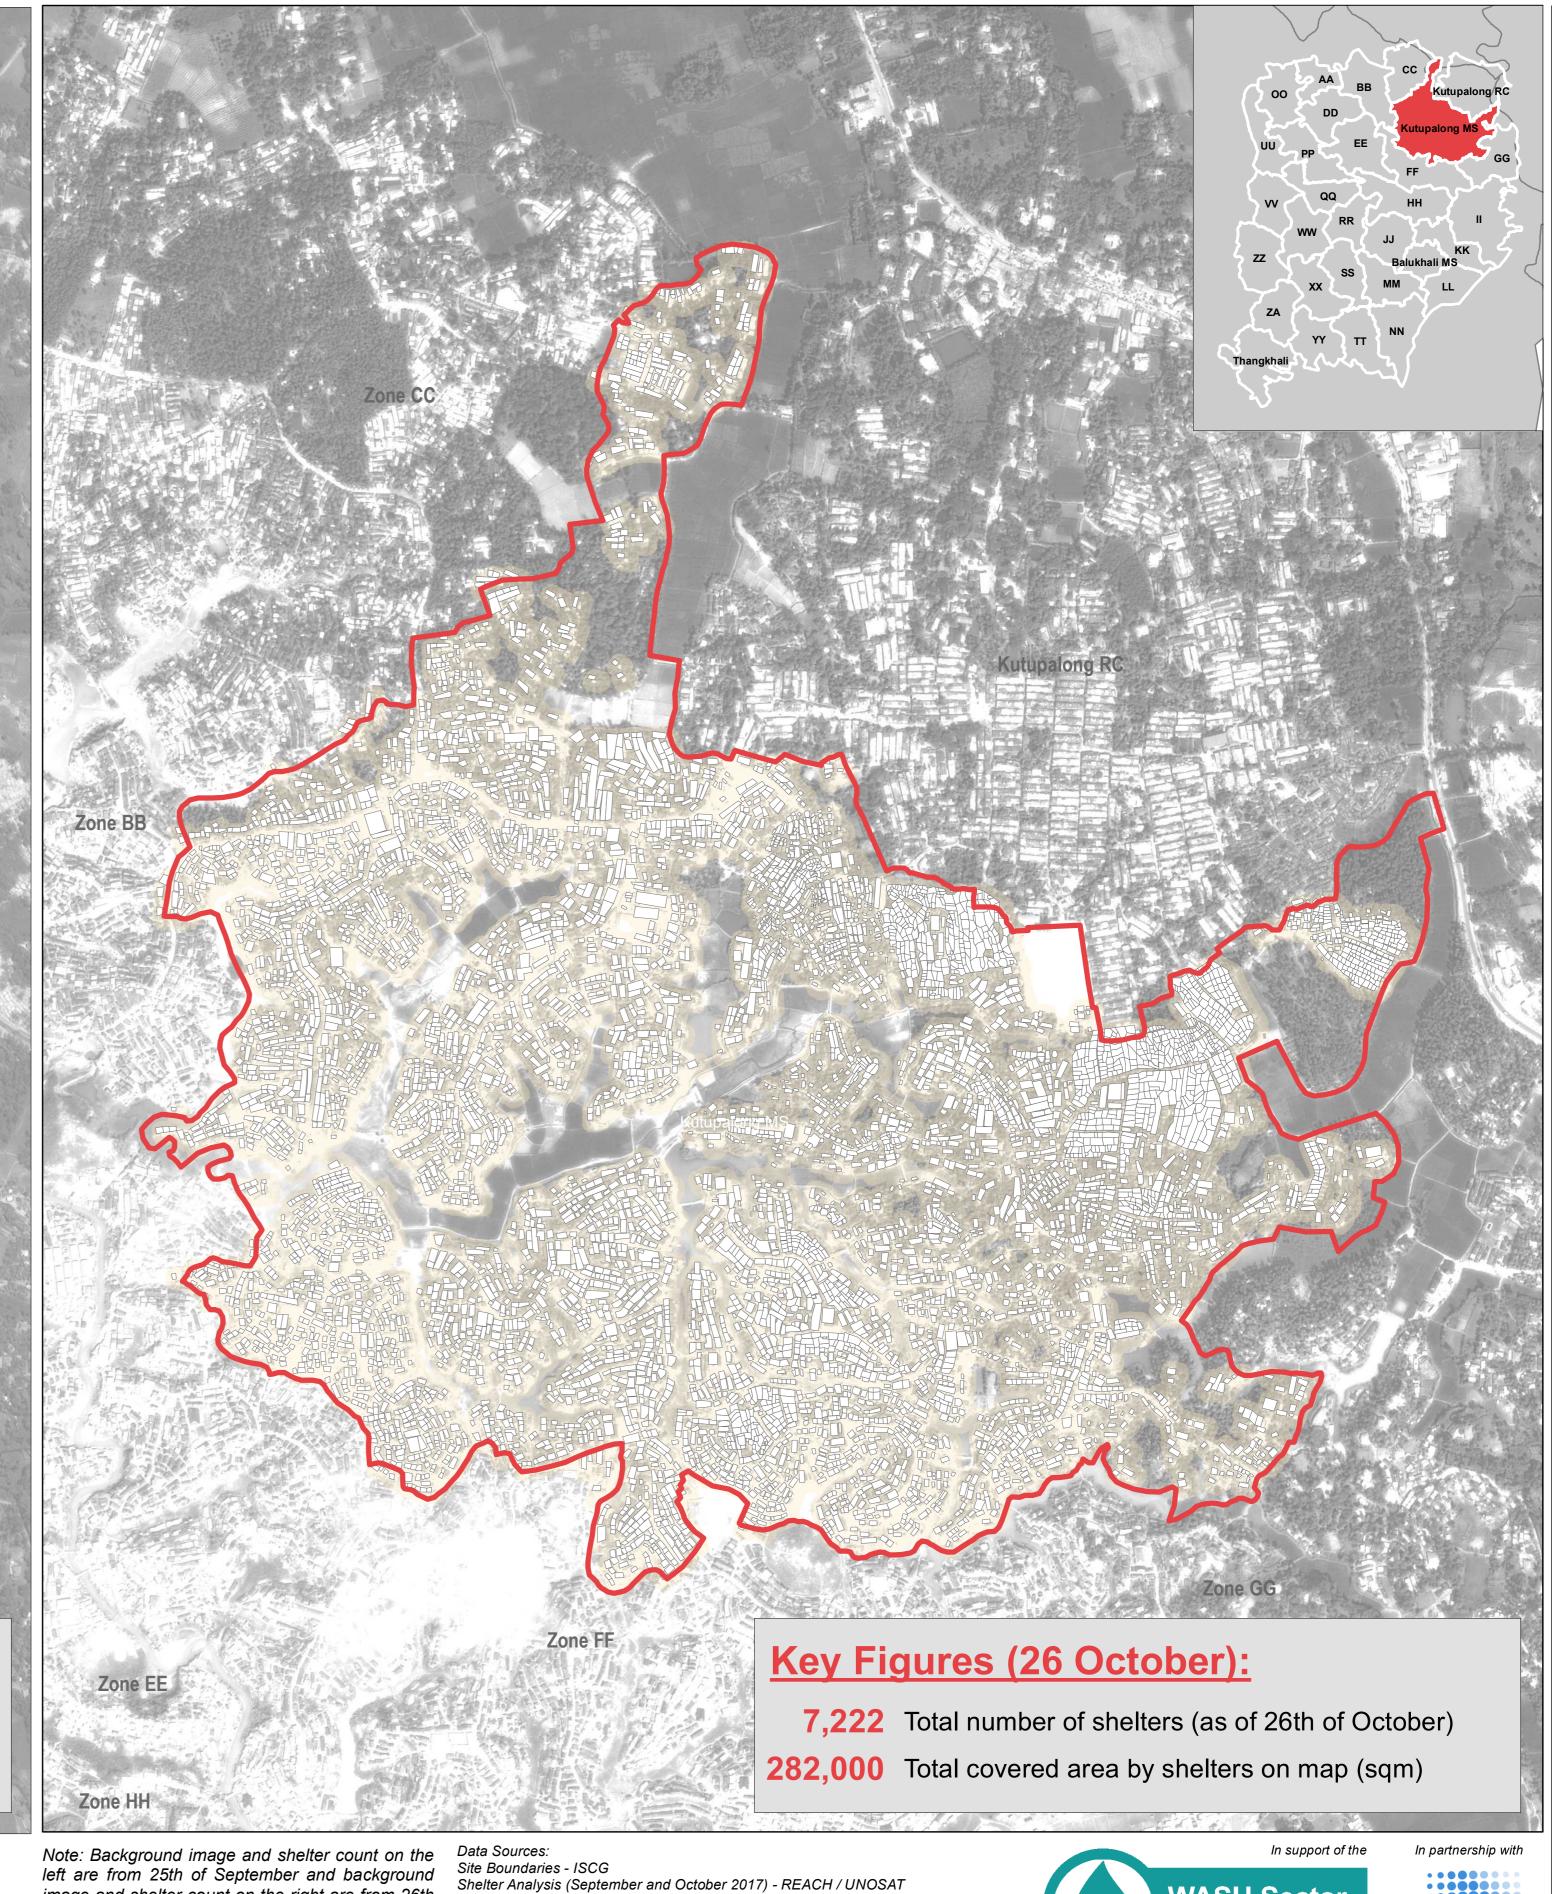

BANGLADESH - Rohingya Refugee Crisis - Cox's Bazar District

\*\*Form Product Cox's Bazar District Product Produ

For Humanitarian Purposes Only Production date: 09 November 2017

**Shelter Footprints** 

Settled Area (approximate)

left are from 25th of September and background image and shelter count on the right are from 26th of October.

0 50 100 150 200

Data Sources:
Site Boundaries - ISCG
Shelter Analysis (September and October 2017) - REACH / UNOSAT
Satellite Imagery: WorldView -1 from 25 September 2017, DigitalGlobe, Source US
Department of State, Humanitarian Information Unit, NextView License; Pleiades
SPOT 6/7 from 26 October 2017 ©CNES 2017 Distribution Airbus DS