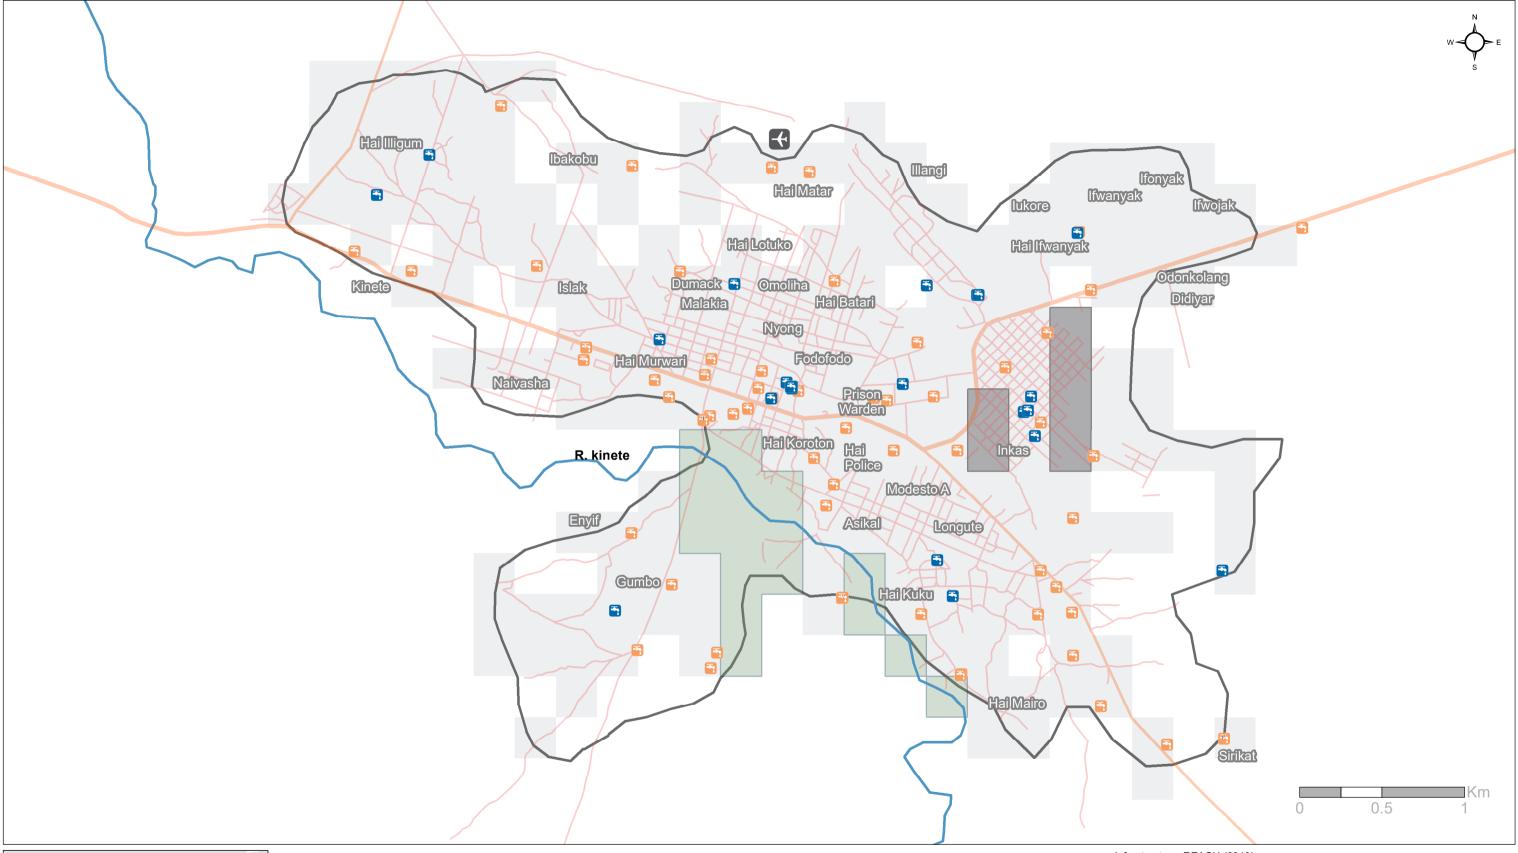

## **SOUTH SUDAN - Eastern Equatoria State, Torit County** *Torit Town payment for water - As of 20 September 2019*

protected waterpoint (23)

Assessed functioning free protected waterpoint (67)

## Road network Primary roads Secondary road Other roads

River Kinete

## Assessed areas

Observed inhabited area

Torit town extent

Administrative areas

Swampy area
Reported referred
area name

Infrastructure: REACH (2019)
Roads: © OpenStreetMap contributors (2019)
Coordinate System: WGS 1984 UTM Zone 36N
File: REACH\_SSD\_Map\_Torit\_Payments\_for\_water\_August2019
Contact: south.sudan@reach-initiative.org