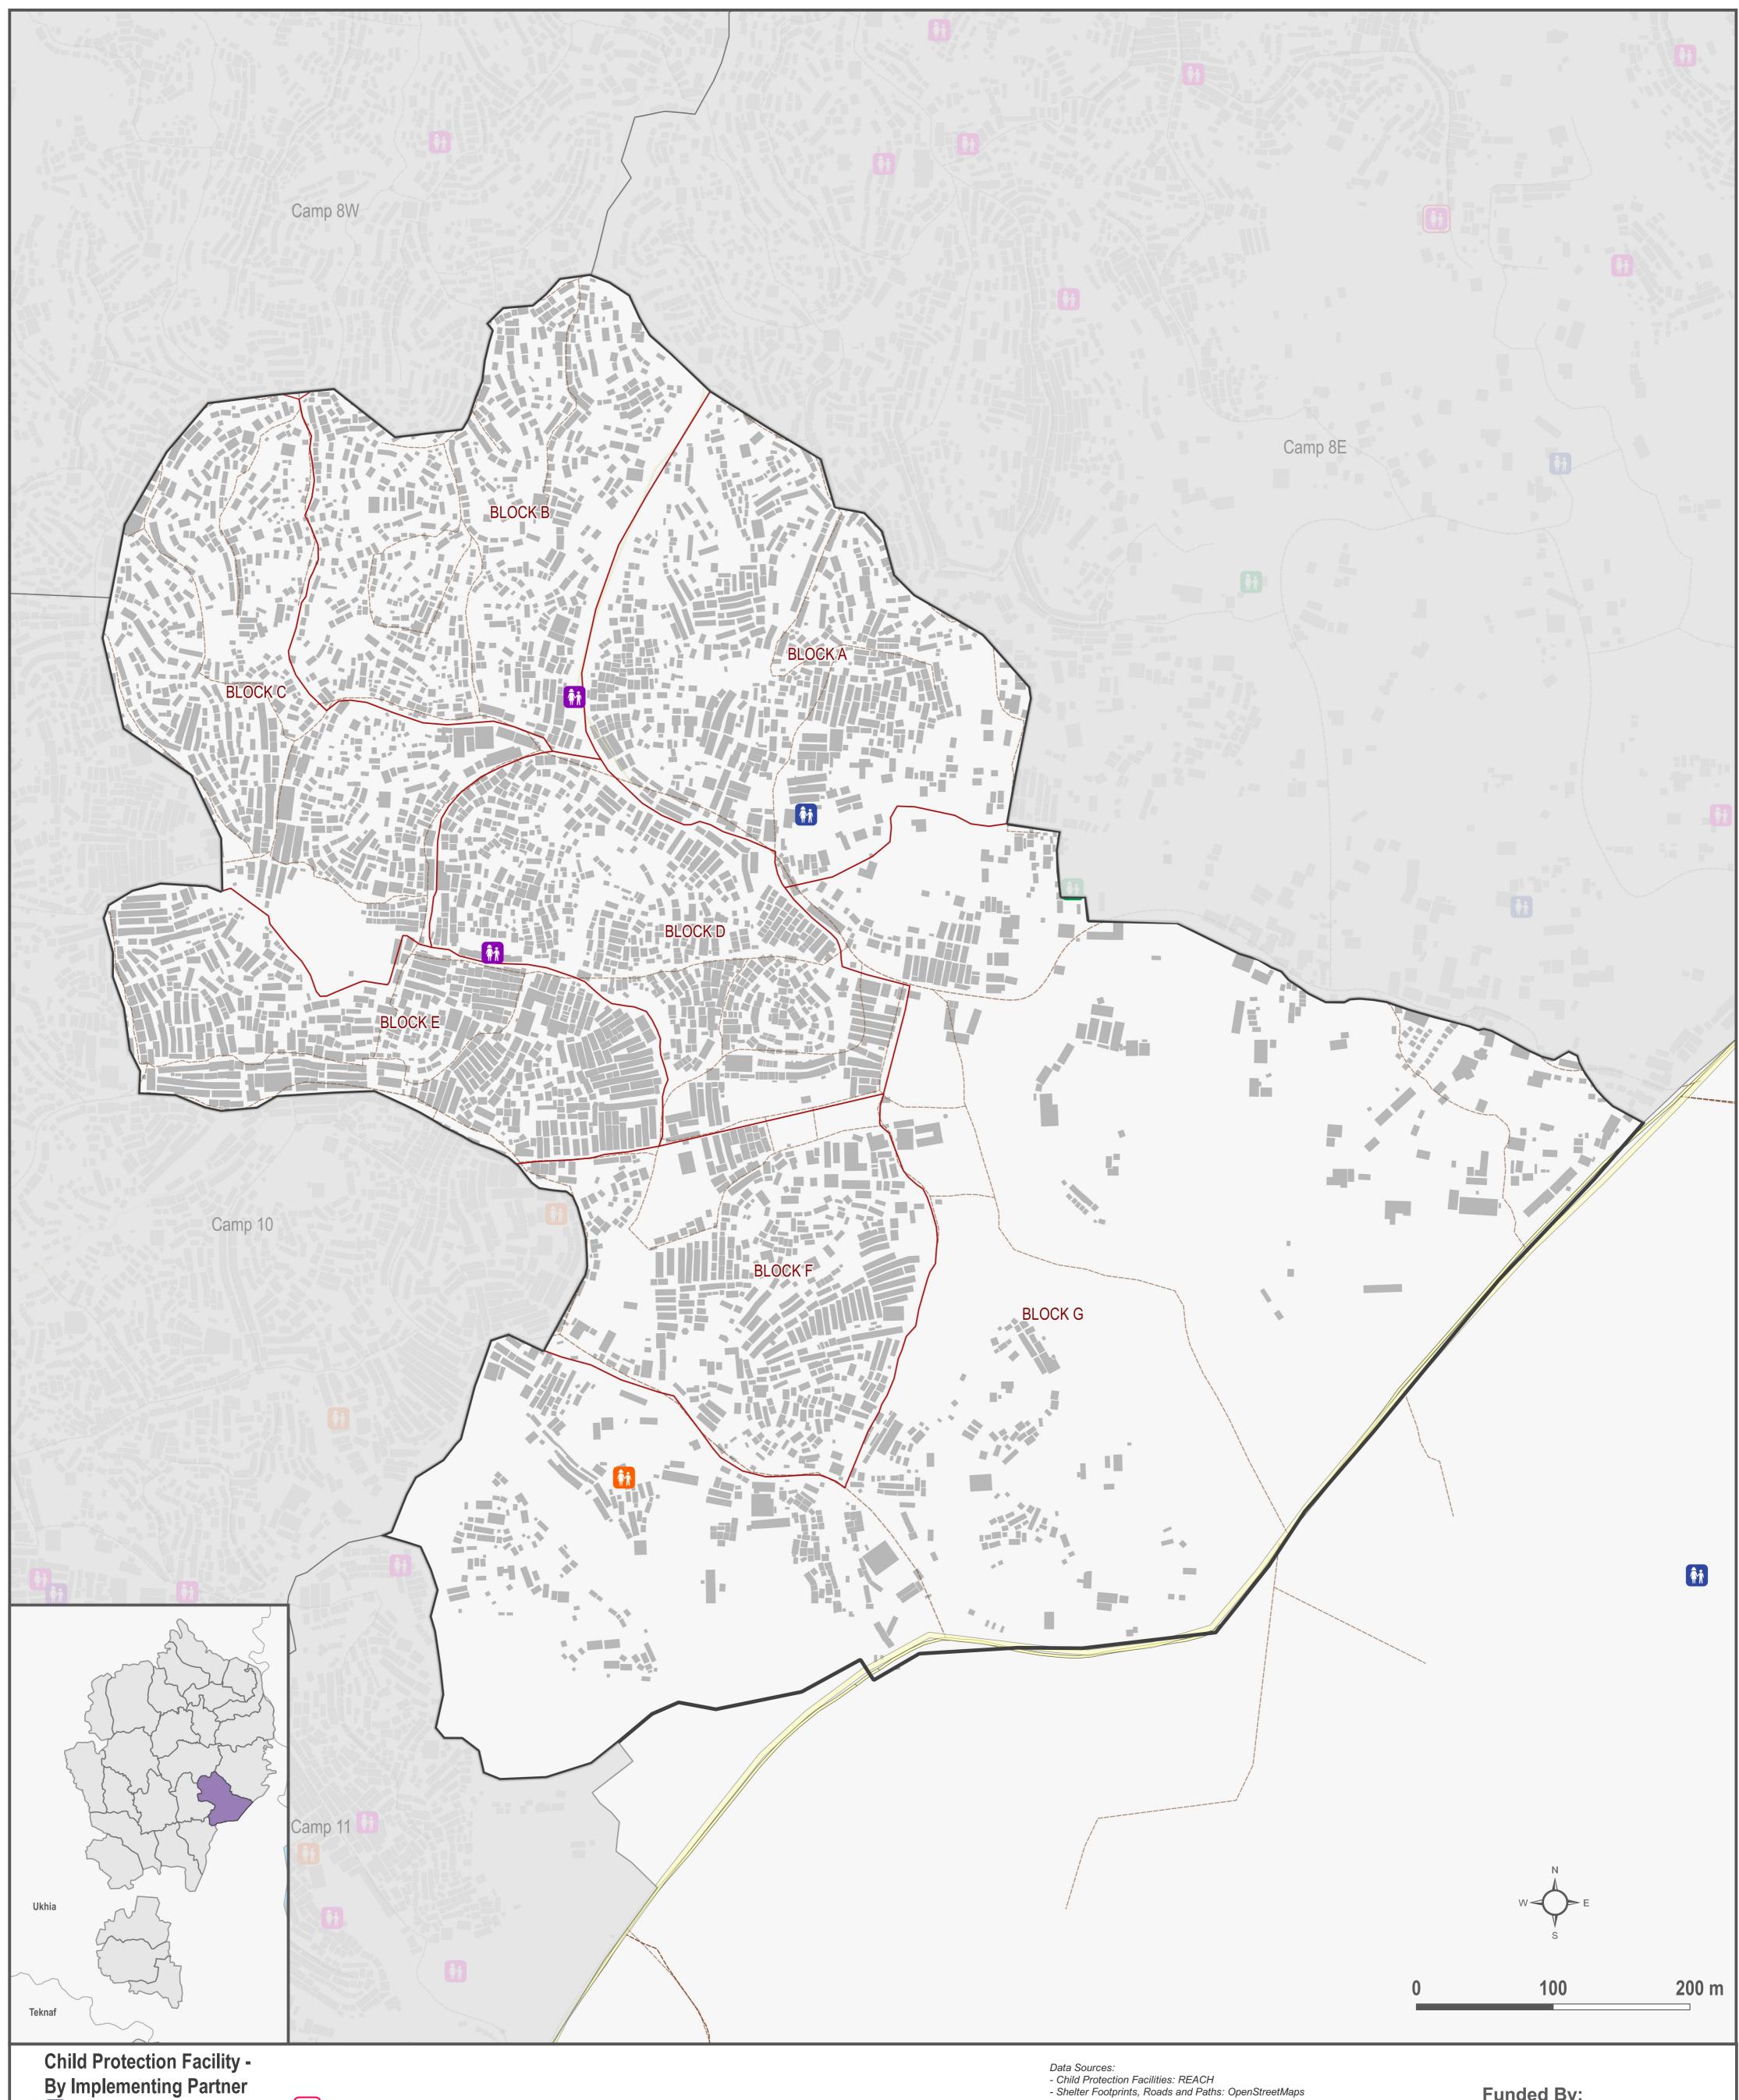

## **BANGLADESH - Rohingya Refugee Crisis - Cox's Bazar District**

Child Protection Sub-Sector Facility Assessment - Camp 9

For Humanitarian Purposes Only Production Date: 2018-11-04

<sup>1</sup>Dedicated facility providing services only to girls <sup>2</sup>Dedicated facility providing services only to adolescents aged 12 - 18

CODEC

MYPSA

Save The Children

Girl Friendly Space<sup>1</sup>

Adolescent Friendly Space<sup>2</sup>

Camp Boundary Camp Block Boundary

Shelter Footprints

Upazila Boundary

--- Tertiary Road or Footpath

Primary Road

- Child Protection Facilities: REACH - Shelter Footprints, Roads and Paths: OpenStreetMaps - Camp Boundaries, Camp Block Boundaries: ISCG

Coordinate System: WGS 1984 UTM Zone 46N Projection: Transverse Mercator File: REACH\_BGD\_Map\_CoxsBazar\_ChildProtection Facilities\_Camp 9\_28OCT2018\_A1 Contact: reach.mapping@impact-initiatives.org