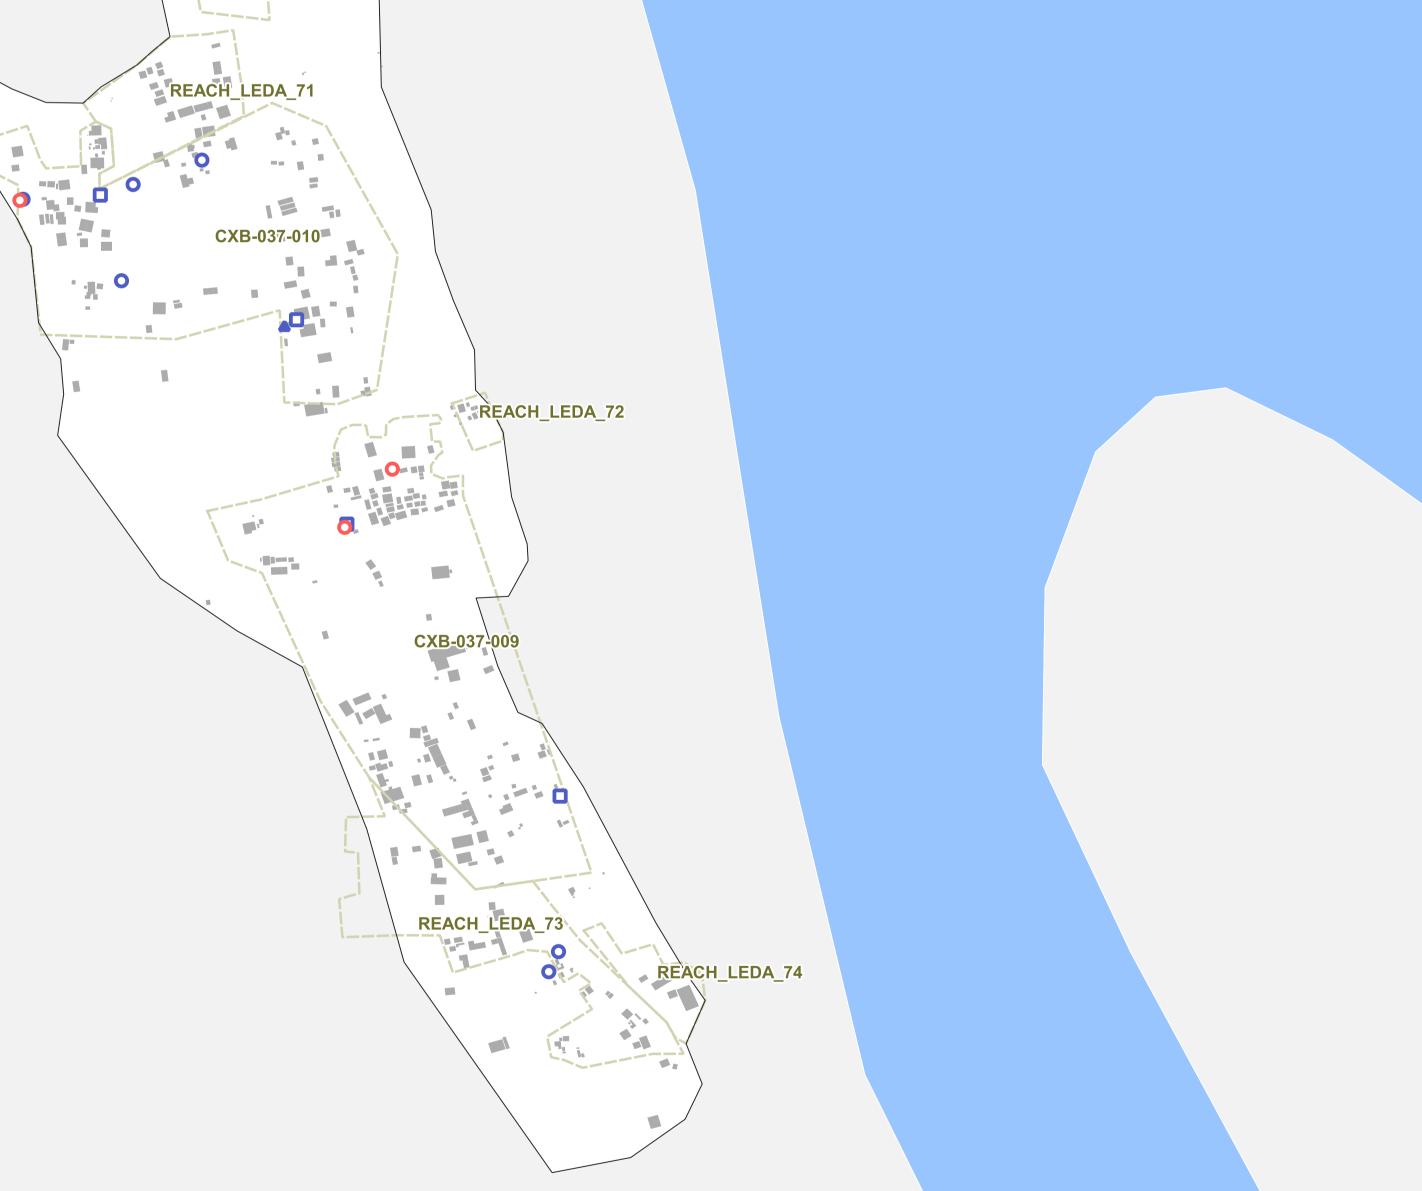

## Functioning

- Tubewells
- Tapstand
- Water Tank
- Protected / Spring
- × Unimproved Water Sources
- Boundaries
  Camps
  Mahjee blocks
  Shelters

Non Functioning

Tubewell

Tapstand

Water Tank

Data Sources: Camp Infrastructure - REACH Shelter Footprints - OSM Camp / Majhee / Admin Boundaries - ISCG / IOM / OCHA

Coordinate System: WGS 1984 UTM Zone 46N Projection: Transverse Mercator Contact: reach.mapping@impact-initiatives.org

Note: Data, designations and boundaries contained on this map are not warranted to be error-free and do not imply acceptance by the REACH partners, associated, donors mentioned on this map.