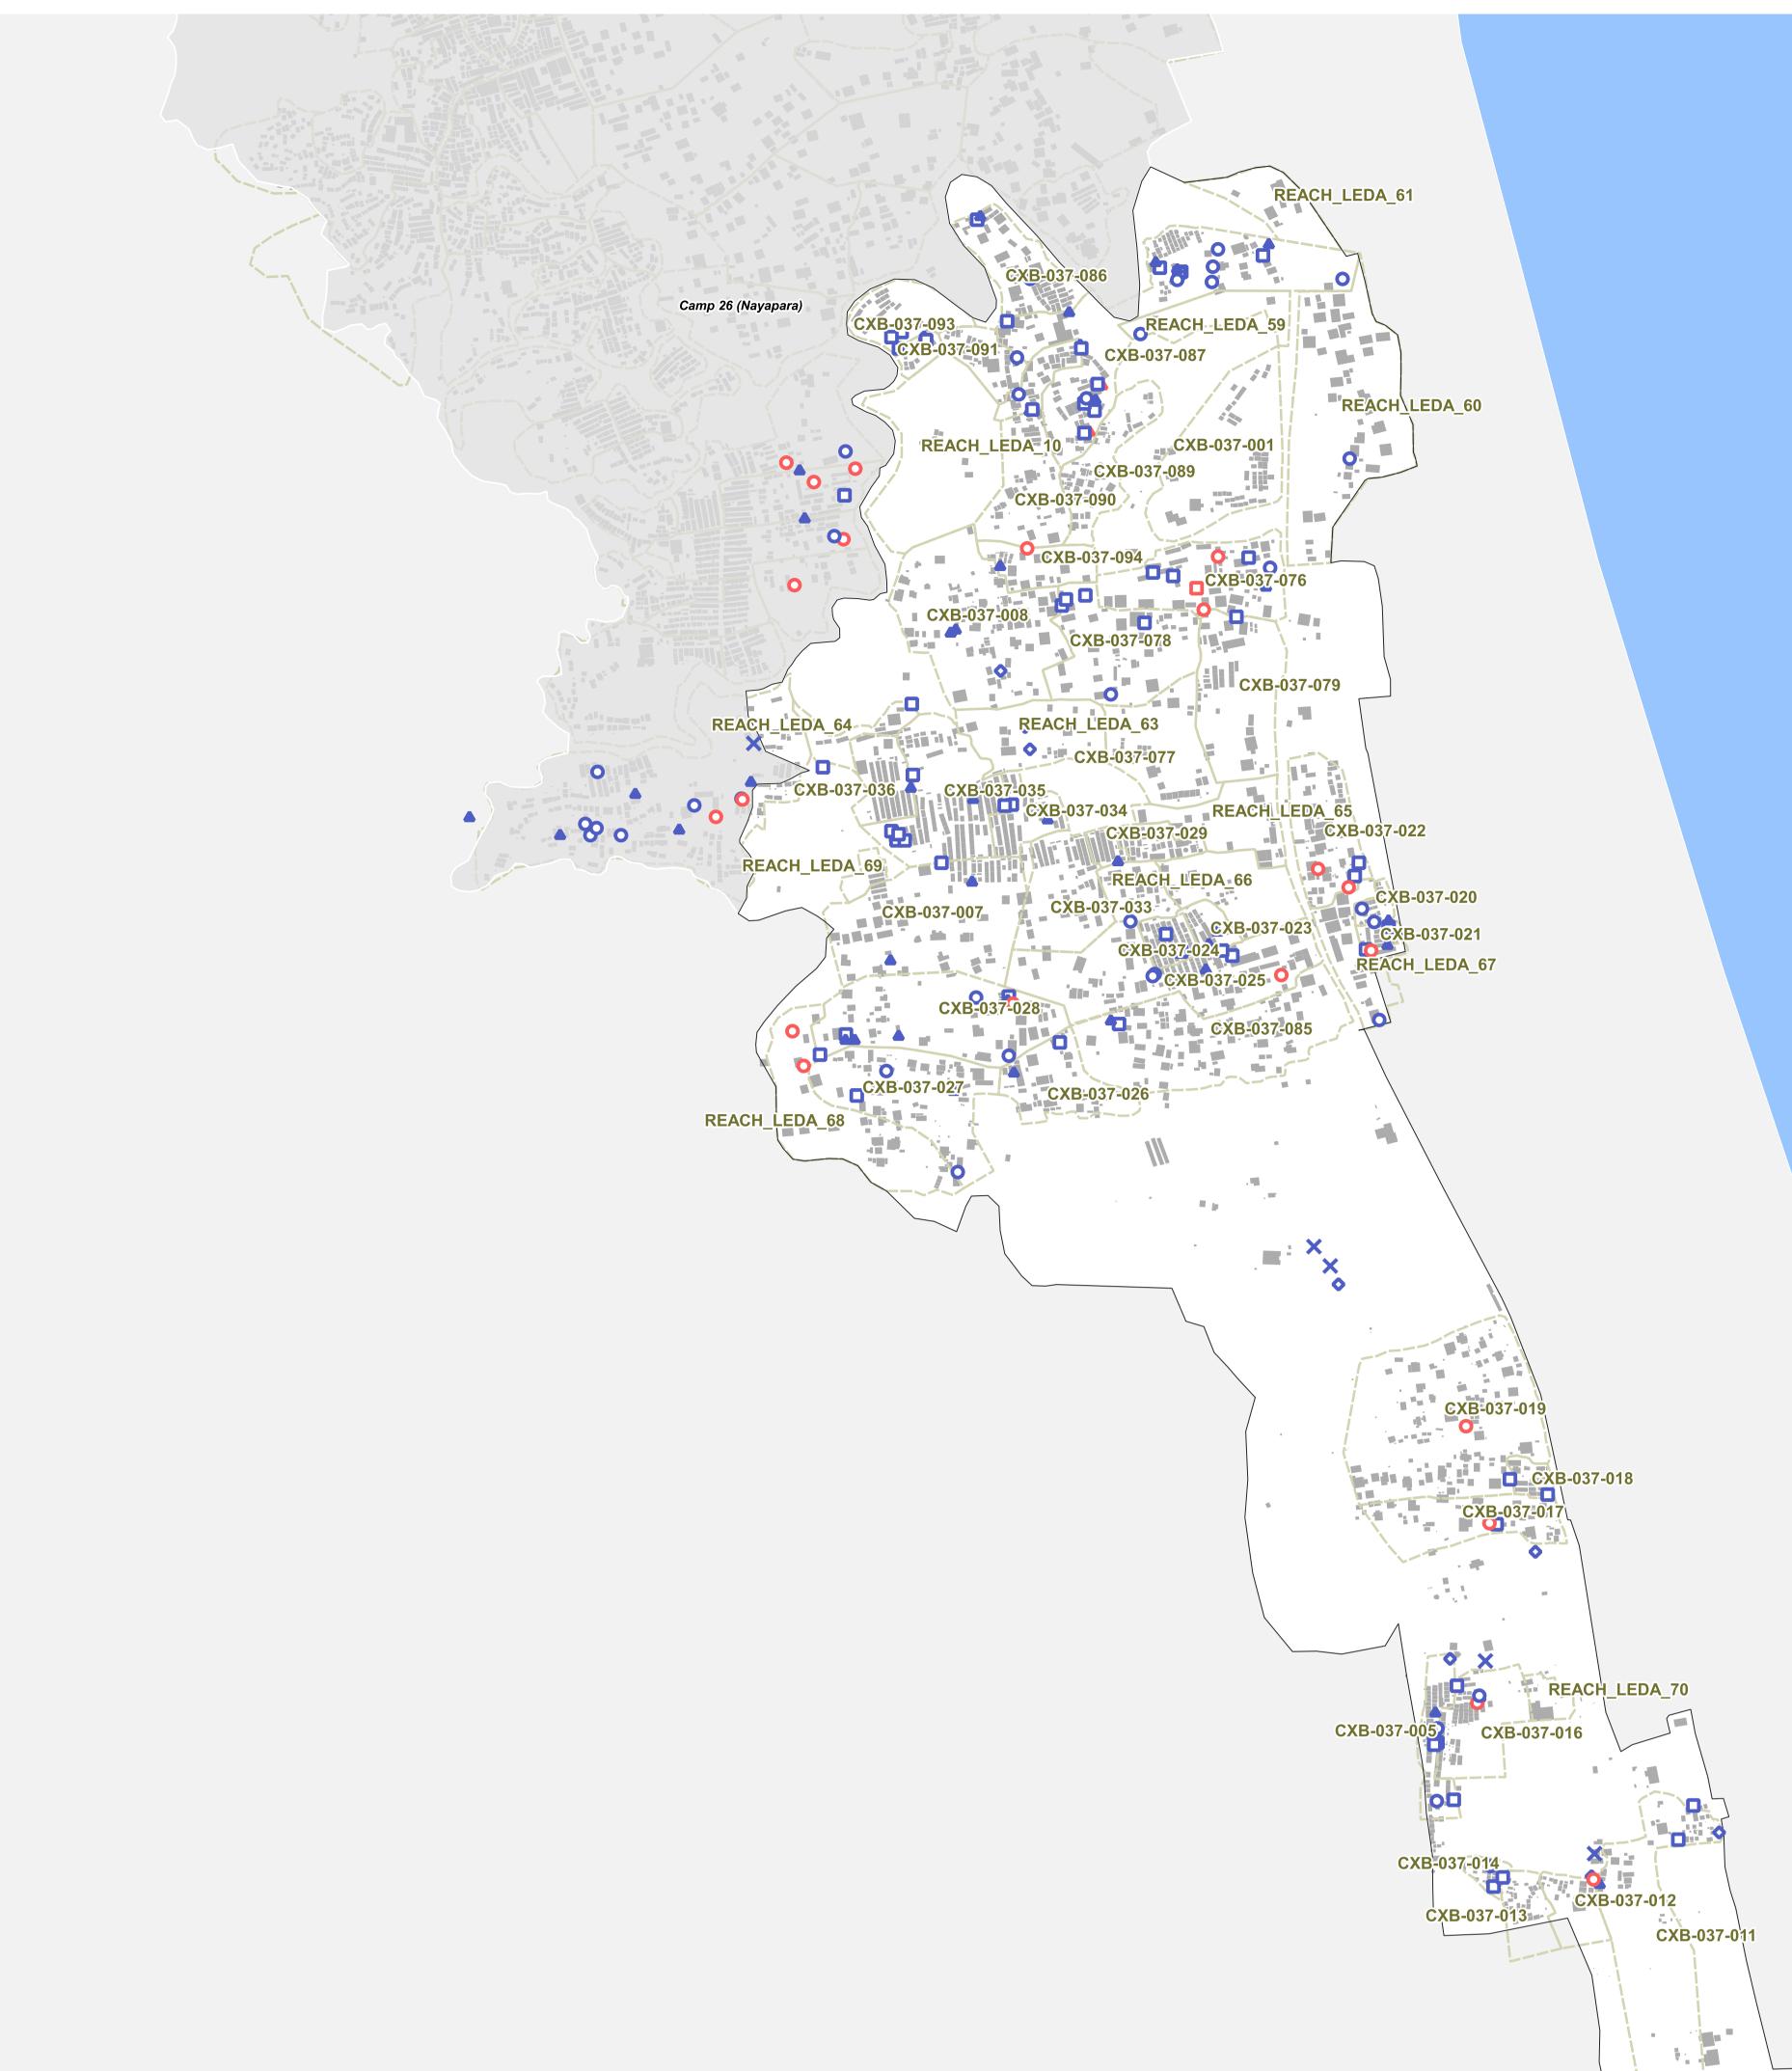

## Functioning

- Tubewells
- Tapstand
- Water Tank
- Protected / Spring
- × Unimproved Water Sources
- Boundaries
  Camps
  Mahjee blocks
  Shelters

Non Functioning

Tubewell

Tapstand

Water Tank

Data Sources: Camp Infrastructure - REACH Shelter Footprints - OSM Camp / Majhee / Admin Boundaries - ISCG / IOM / OCHA

Coordinate System: WGS 1984 UTM Zone 46N Projection: Transverse Mercator Contact: reach.mapping@impact-initiatives.org

Note: Data, designations and boundaries contained on this map are not warranted to be error-free and do not imply acceptance by the REACH partners, associated, donors mentioned on this map.