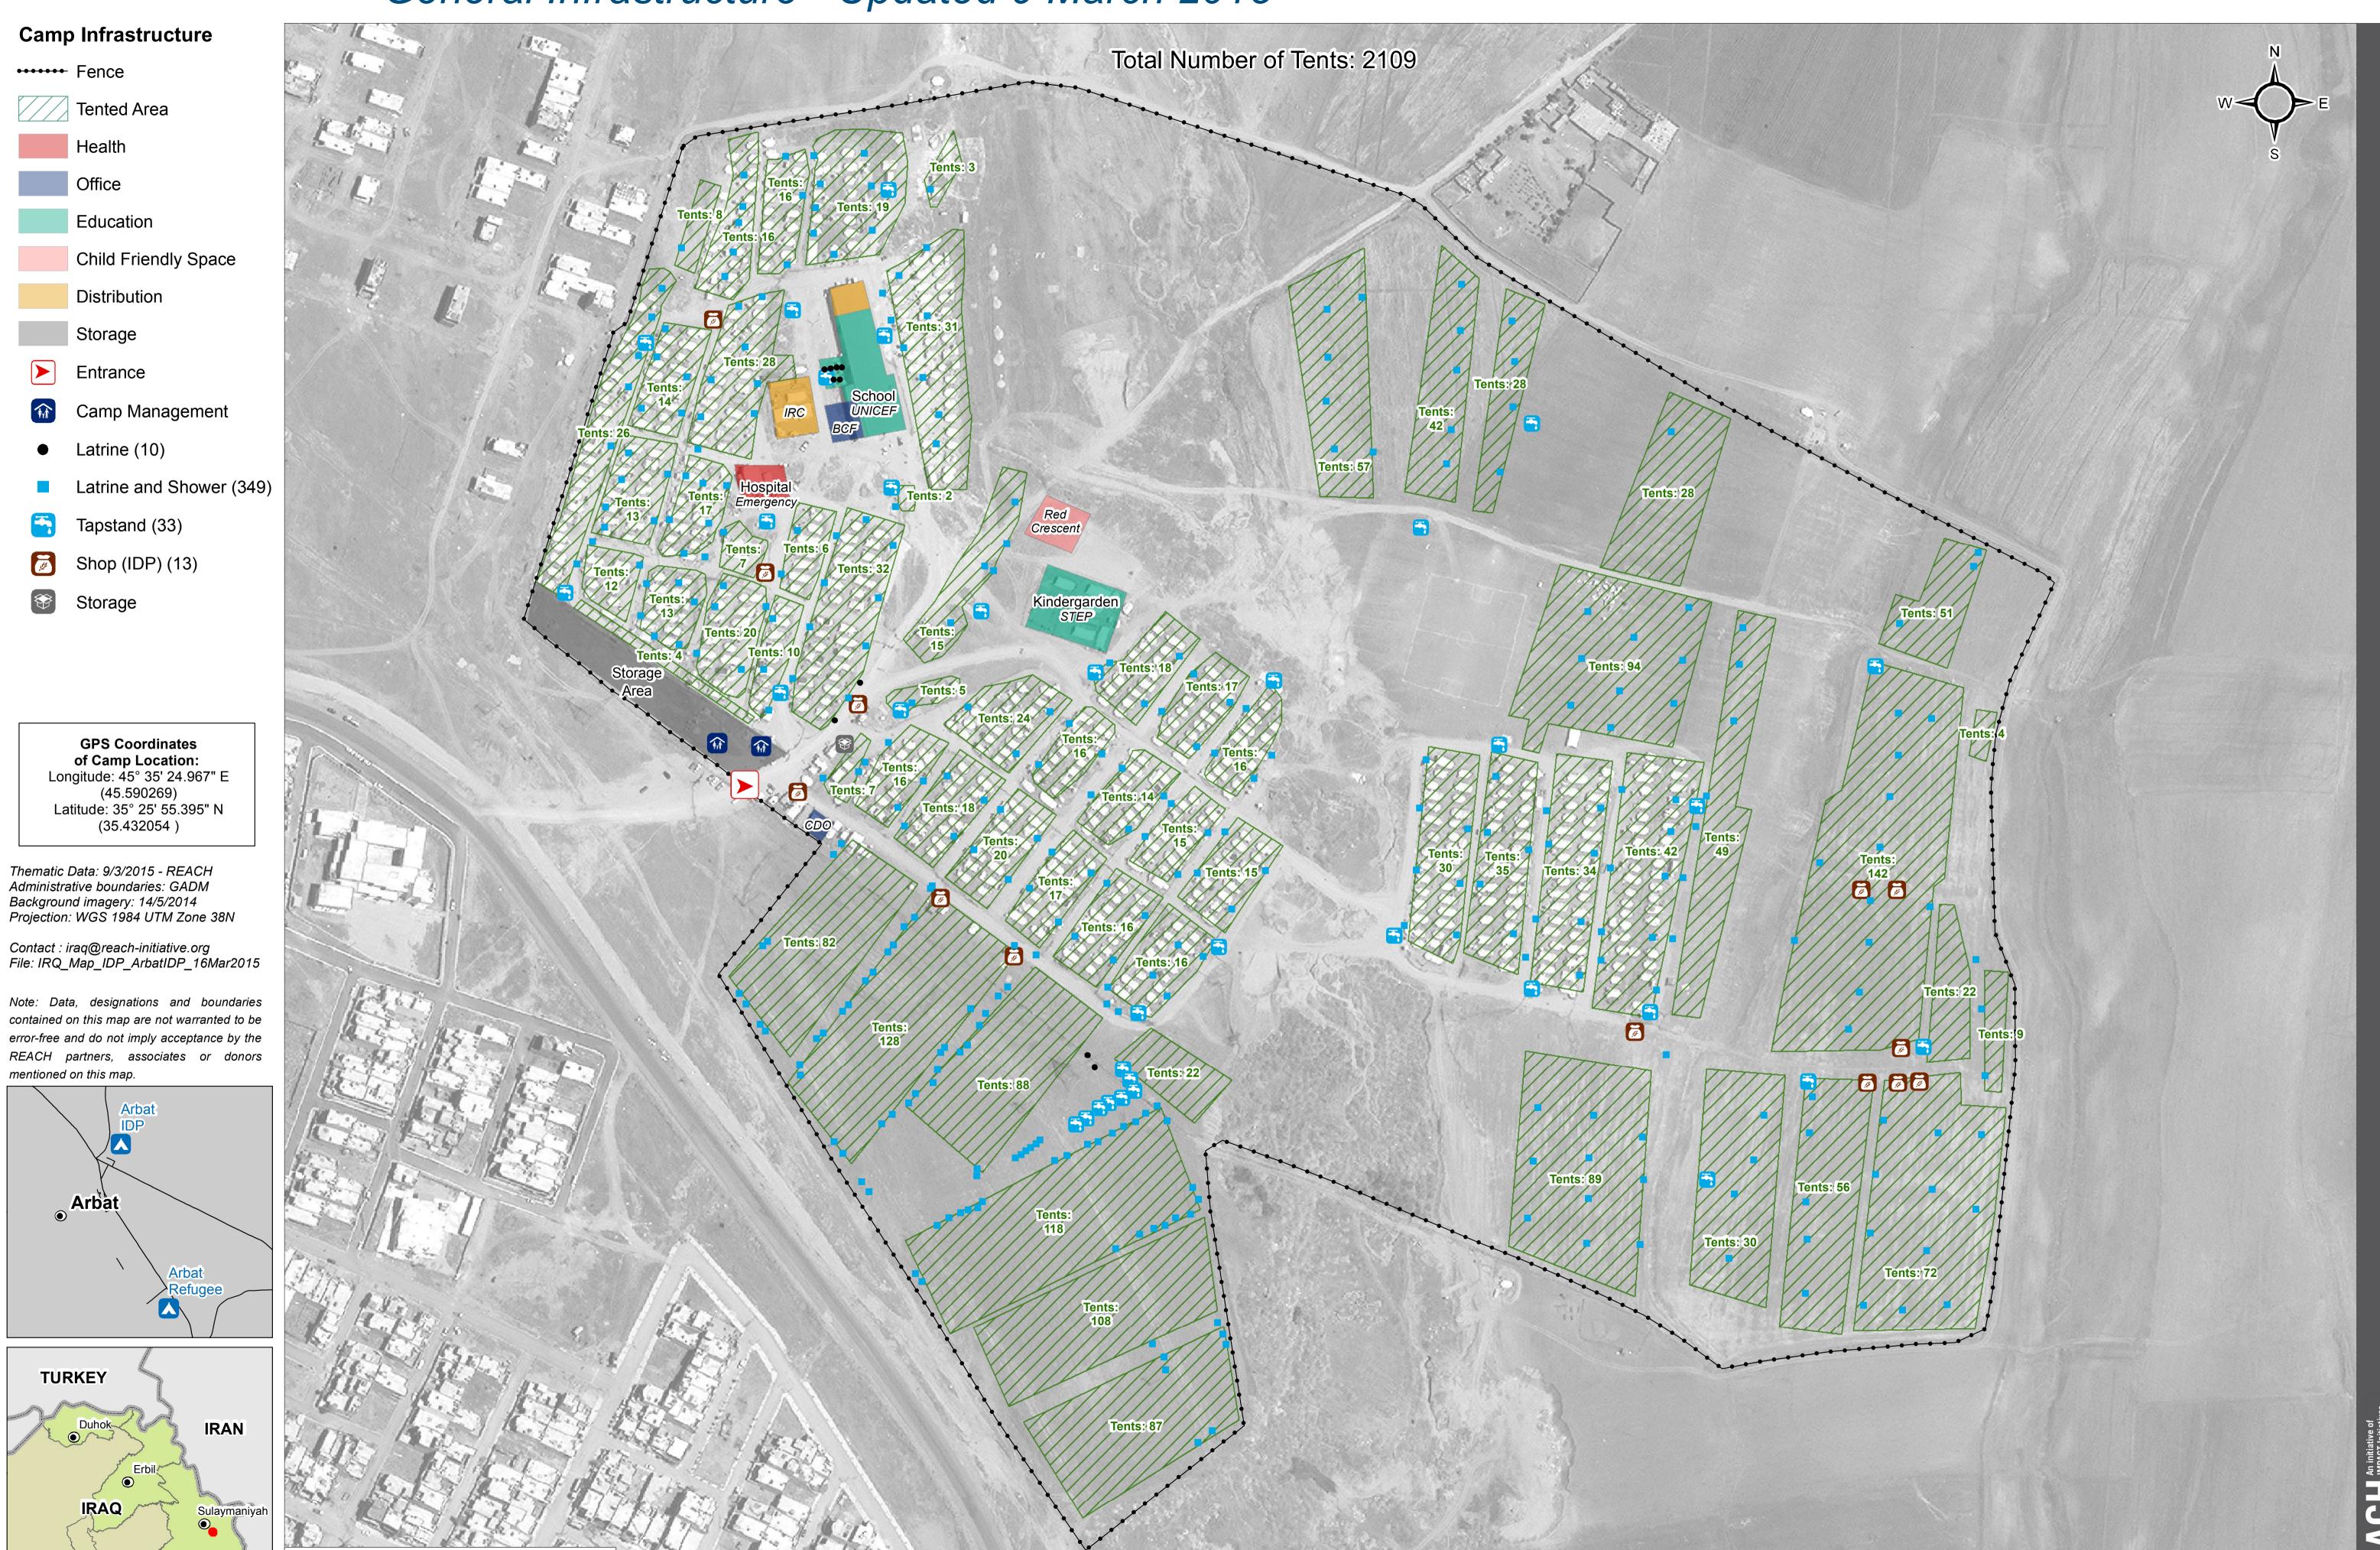

**Camp Infrastructure** 

Tented Area

Education

Distribution

Child Friendly Space

Camp Management

Latrine (10)

Tapstand (33)

Shop (IDP) (13)

**GPS Coordinates** of Camp Location: Longitude: 45° 35' 24.967" E

(45.590269) Latitude: 35° 25' 55.395" N

(35.432054)

Thematic Data: 9/3/2015 - REACH Administrative boundaries: GADM

mentioned on this map.

Arbat

TURKEY

IRAQ

Scale: 1:2,000

25

Background imagery: 14/5/2014 Projection: WGS 1984 UTM Zone 38N

••••• Fence

## IRAQ - Sulaymaniyah Governorate - Arbat IDP Camp General Infrastructure - Updated 9 March 2015

For Humanitarian Purposes Only Production date: 16 March 2015