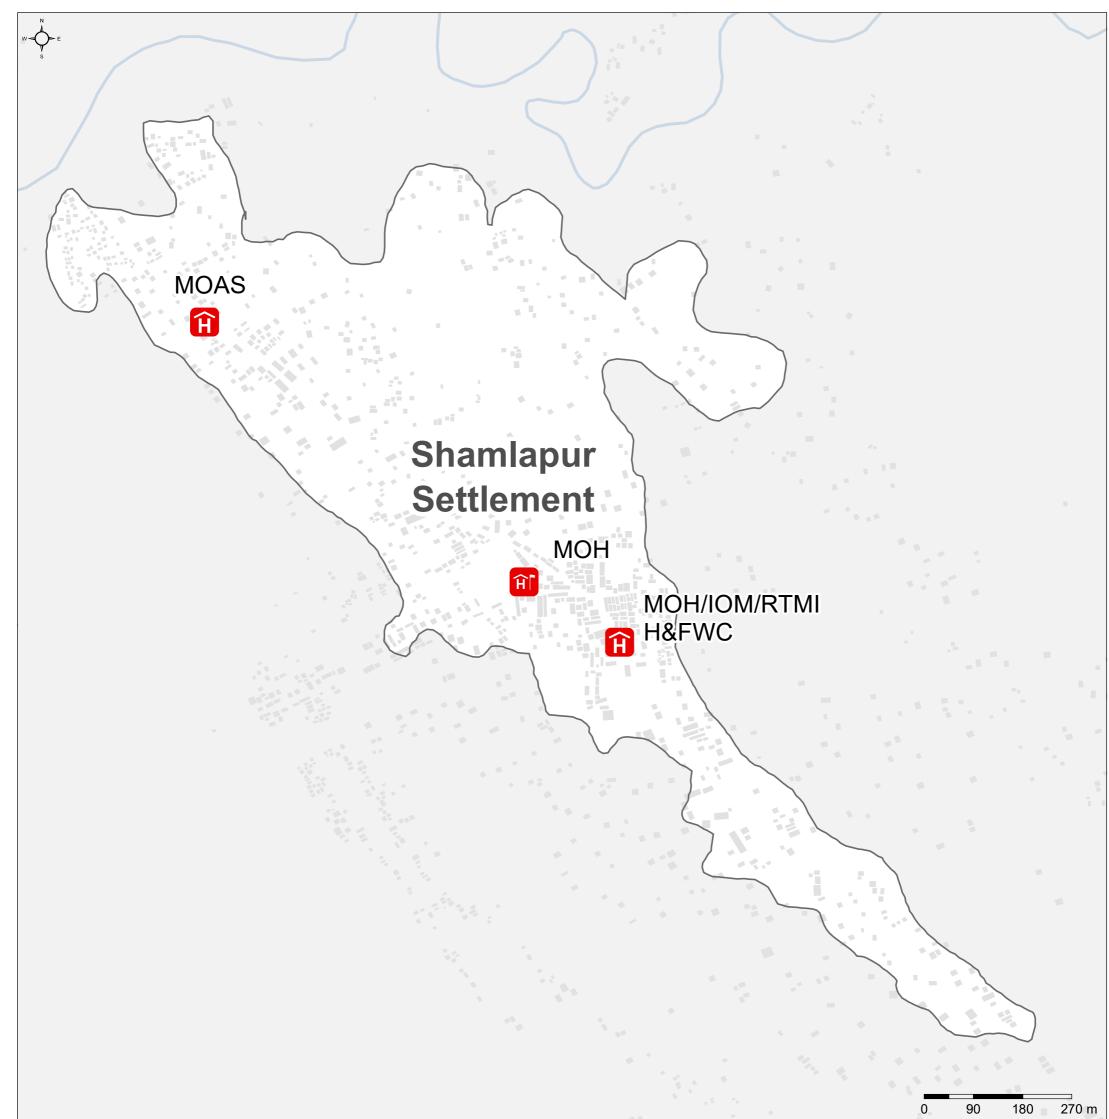

## **BANGLADESH - Shamlapur**

## Health service facilities (as of 12 December 2017)

Production date : 15 December 2017

UNFPA supports the following implementing partners: RTMI, Hope Foundation, PHD, IPAS

UNHCR supports the following implementing partners: GK, RTMI, RI, MTI, IRC, OBAT Helpers, ACF, Save the Children