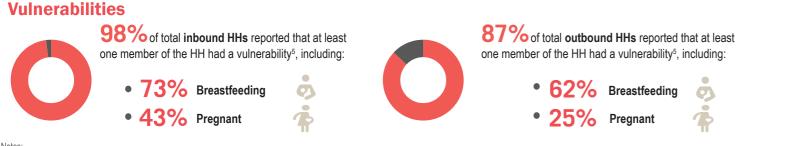

umber of HHs and individuals recorded in November 2021:

| HHs | Individuals | % of HHs         |
|-----|-------------|------------------|
| 82  | 563         | 47%              |
| 75  | 384         | 43%              |
| 18  | 79          | 10%              |
|     | 82<br>75    | 82 563<br>75 384 |

### No. of Key Informants reporting security concerns during Travel<sup>3</sup>

Inbound transport Outbound transport Check point 2

During the data collection period, in addition to interviewing 150 HHs (885 individuals) travelling by foot or in small vehicles and boats (PRM data collection), REACH also used the TFP tool to estimate the number of HHs travelling on larger boats. In November, two outbound transports were recorded to be carrying an estimated totoal of 6 HHs (32 individuals).



The TFP tool asks the driver (or another focal point) to give details of the number of individuals and number of households travelling. This methodology is used if the number of households travelling exceeds 3 households and nerefore cannot all be interviewed. For more details, please access the Port and Road Monitoring Terms of Reference here. . While internal movement within South Sudan was also recorded in Akobo over the data collection period, this factsheet covers crossborder movement between South Sudan and Ethiopia, and vice versa, only. Vultor methan involution of the second secon



| Panyikang<br>Halakal<br>Baliet<br>UPPER NILE<br>Canal-Pigi<br>14%<br>Nyirol<br>Ulang<br>Luakpir | man and a second |
|-------------------------------------------------------------------------------