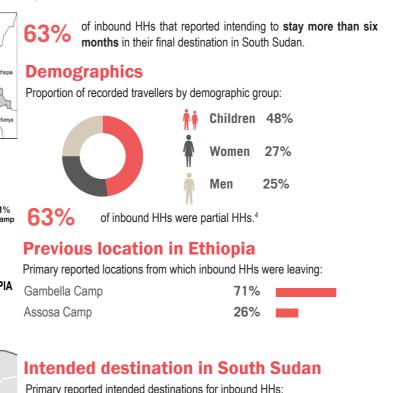

MAIN DESTINATIONS OF INBOUND AND OUTBOUND

🕼 INBOUND TO SOUTH SUDAN

| Primary reported intended destinations for inbound HHs: |     |   |  |
|---------------------------------------------------------|-----|---|--|
| Akobo County                                            | 60% |   |  |
| Uror County                                             | 21% |   |  |
| Nyirol County                                           | 14% | • |  |
| Uror County                                             | 21% |   |  |

| ary reported intended destinations for inbound HHs: |     |   |  |
|-----------------------------------------------------|-----|---|--|
| o County                                            | 60% |   |  |
| County                                              | 21% |   |  |
| ol County                                           | 14% | • |  |

### **Demographics**

Proportion of recorded travellers by demographic group:

Children 48% Women 25% Mer 27%

81% of outbound HHs were partial HHs.<sup>4</sup>

# Intended destination in Ethiopia

| Primary reported intended destinations for outbound HHs: |     |   |  |
|----------------------------------------------------------|-----|---|--|
| Gambella Camp                                            | 91% |   |  |
| Assosa Camp                                              | 9%  | • |  |