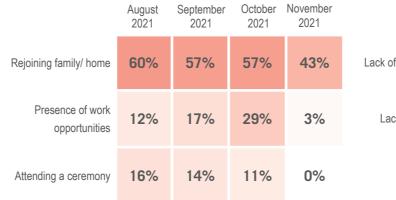

### **Reasons for leaving South Sudan**

|                       | August<br>2021 | September<br>2021 | October<br>2021 | November<br>2021 |
|-----------------------|----------------|-------------------|-----------------|------------------|
| of education services | 13%            | 37%               | 66%             | 36%              |
| ck of health services | 24%            | 21%               | 13%             | 14%              |
| Lack of food          | 19%            | 18%               | 10%             | 22%              |