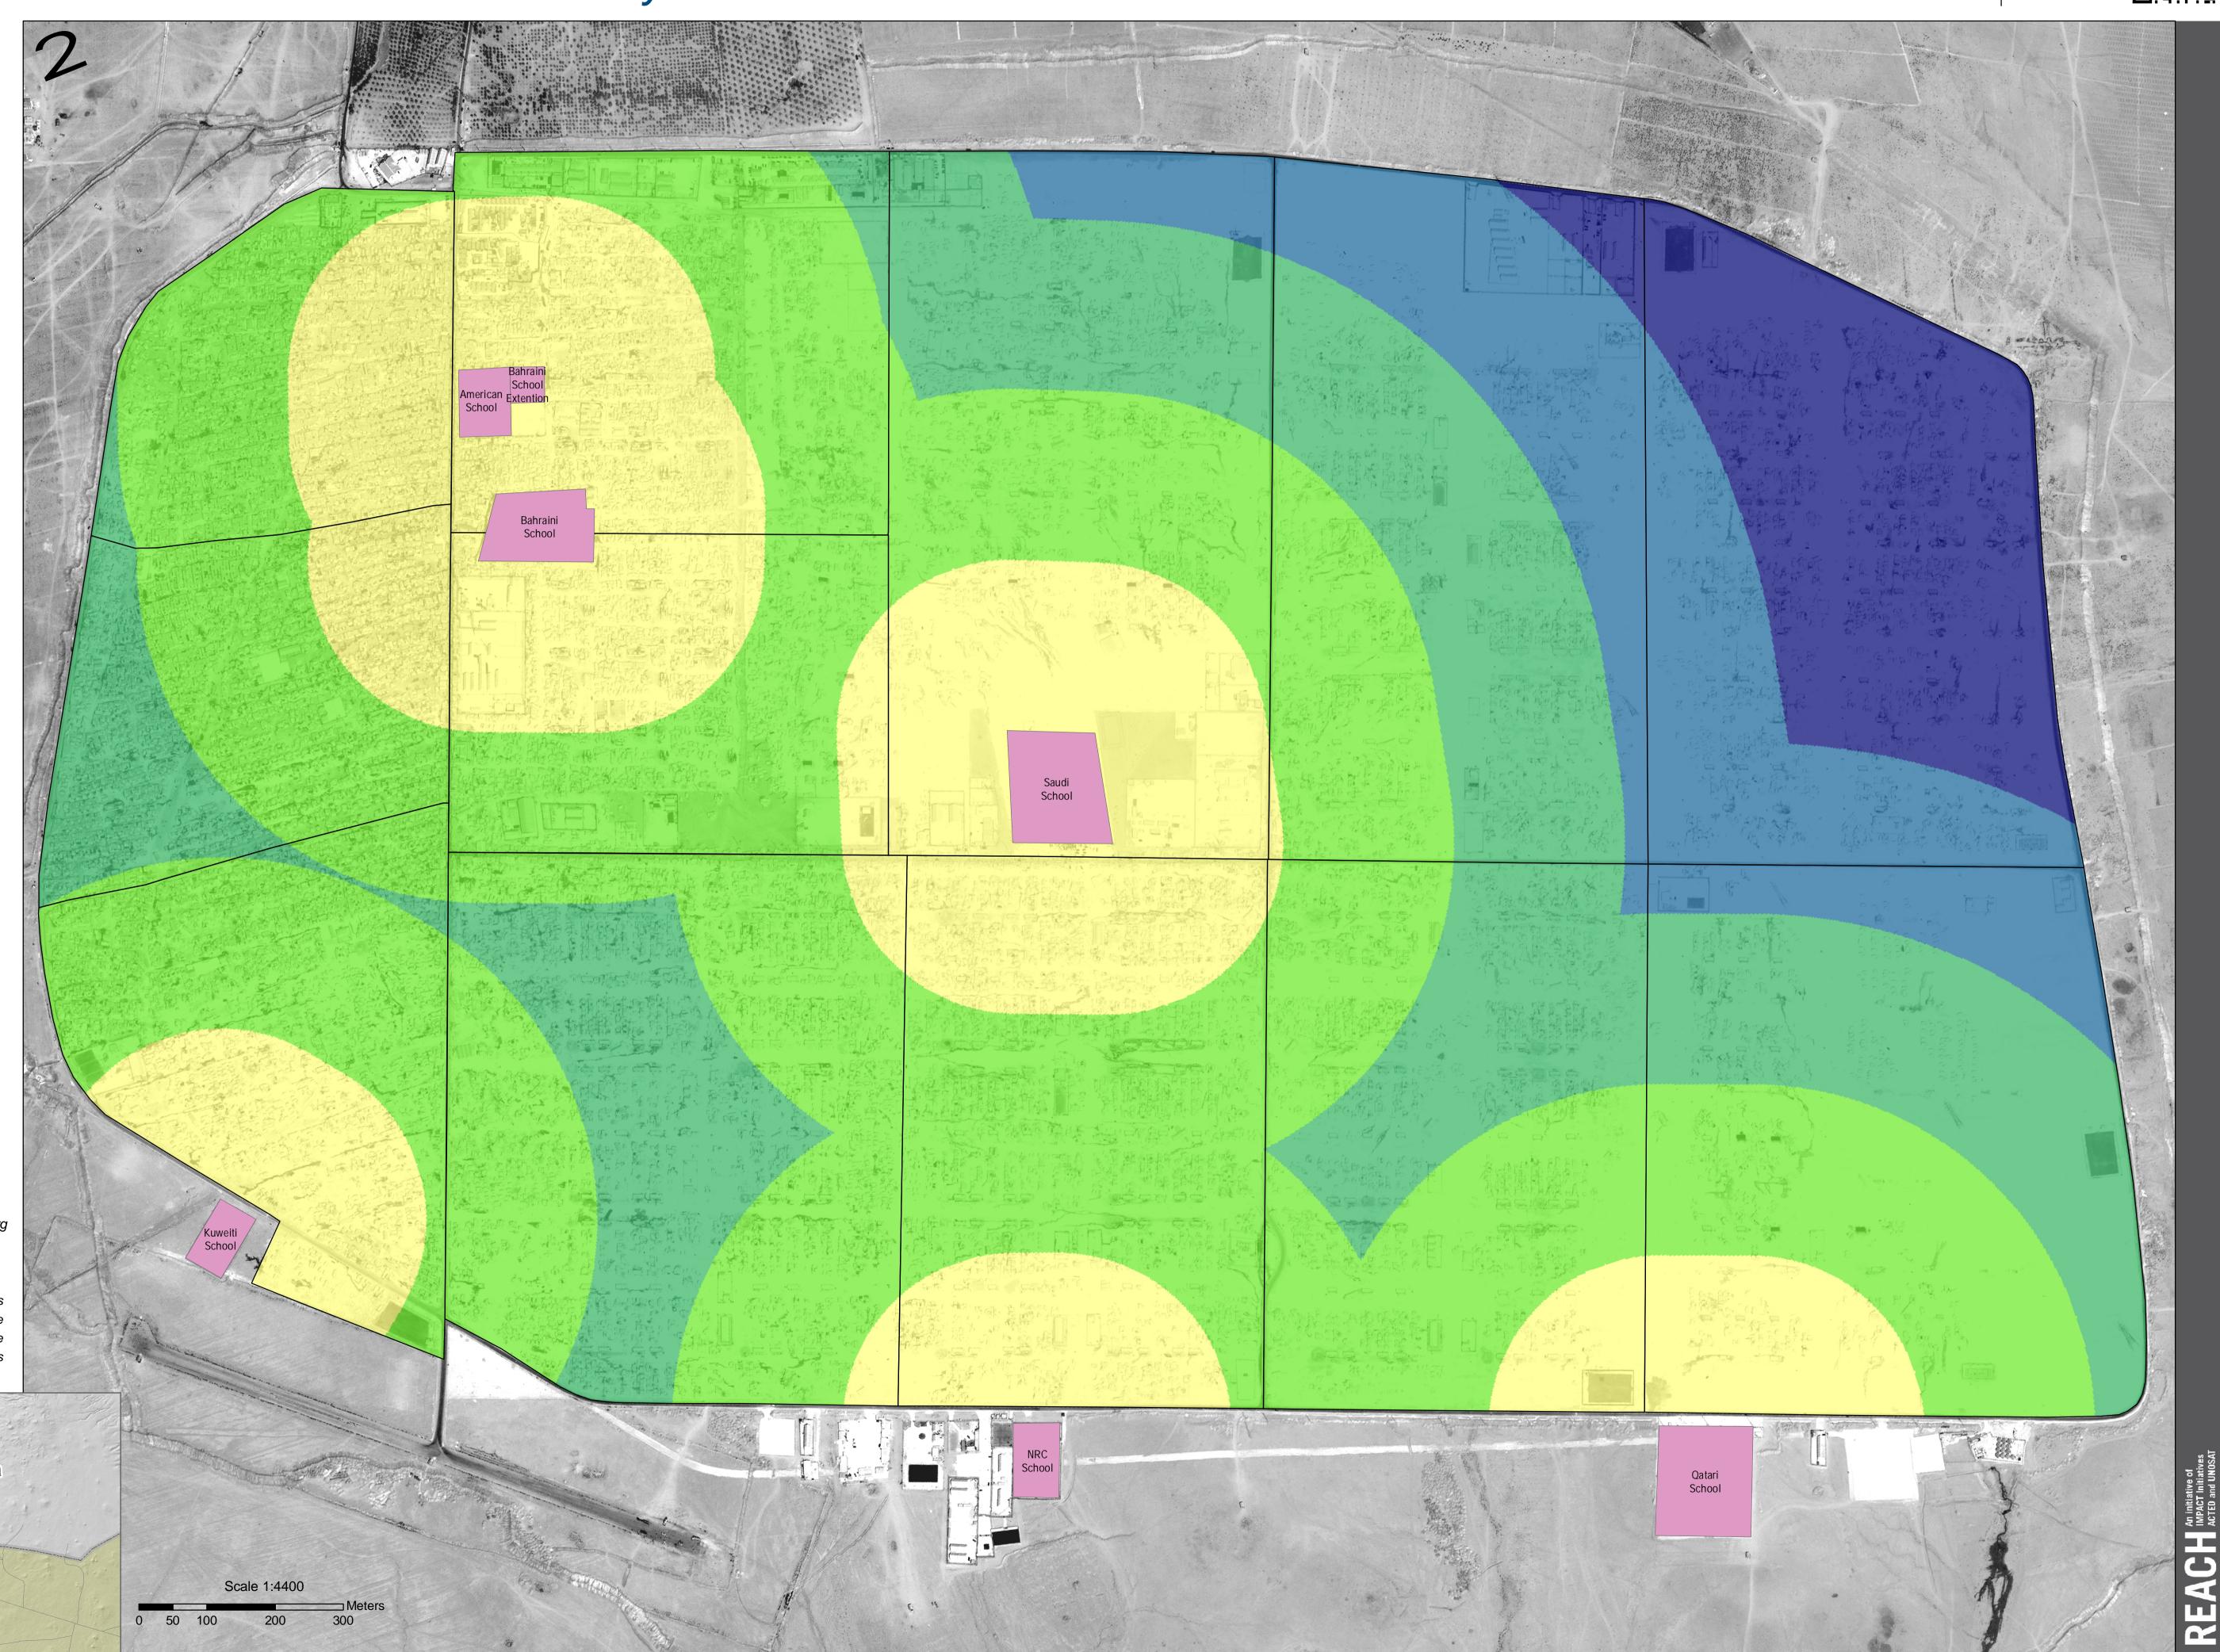

## JORDAN - Al Za'atari Refugee Camp Distance to school - 12 February 2014

Thematic data: REACH

Satellite Acquisition Date: 13/10/2013 by Digitalglobe Provided by: UNOSAT

Projection: WGS 1984 UTM Zone 37N

File: JOR\_Zaatari\_EDU\_SchoolDistance \_12FEB2014\_A1

Contact: reach.mena@impact-initiatives.org

Note: Data, designations and boundaries contained on this map are not warranted to be error-free and do not imply acceptance by the REACH partners, associates or donors mentioned on this map.

## For Humanitarian Purposes Only Production Date: 12 Feb 2014

For more information scan to visit the Open Street Map Portal