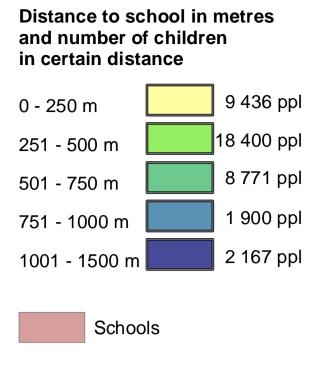

## JORDAN - Al Za'atari Refugee Camp Distance to school - 12 February 2014

Thematic data: REACH

Satellite Acquisition Date: 13/10/2013 by Digitalglobe Provided by: UNOSAT

Projection: WGS 1984 UTM Zone 37N