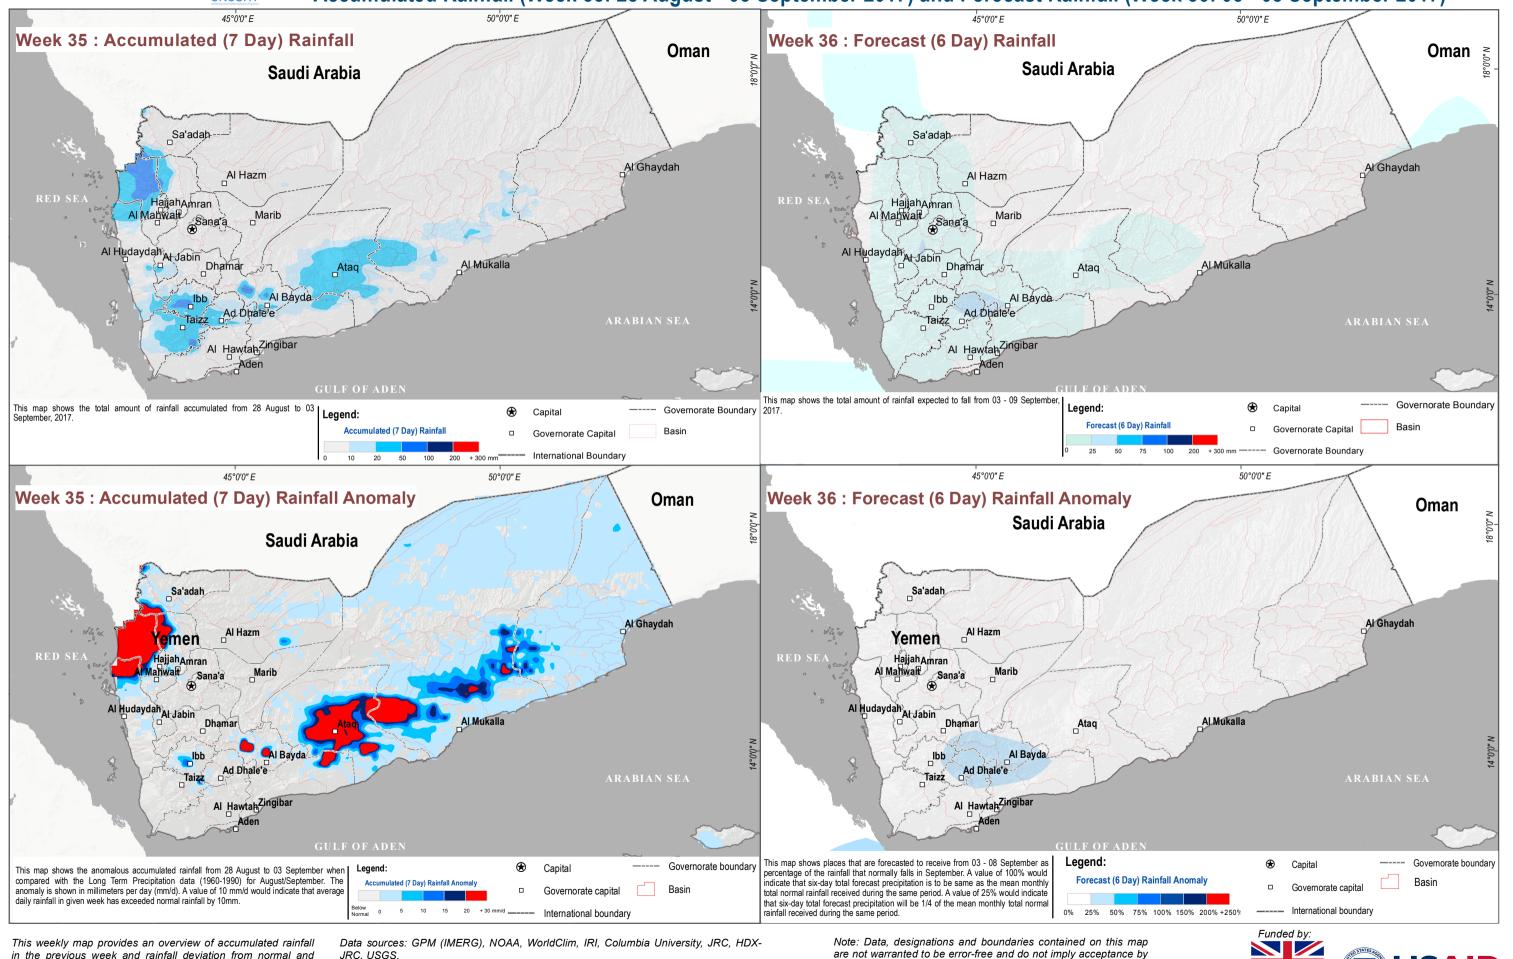

## **YEMEN - Rainy Season Monitoring**

For Humanitarian Purposes Only Production date: 04/09/2017

Accumulated Rainfall (Week 35: 28 August - 03 September 2017) and Forecast Rainfall (Week 36: 03 - 08 September 2017)

the REACH partners, associates, donors mentioned on this map.

in the previous week and rainfall deviation from normal and expected rainfall in the next 6 days and how these rainfall values compare to normal rainfall for this month.