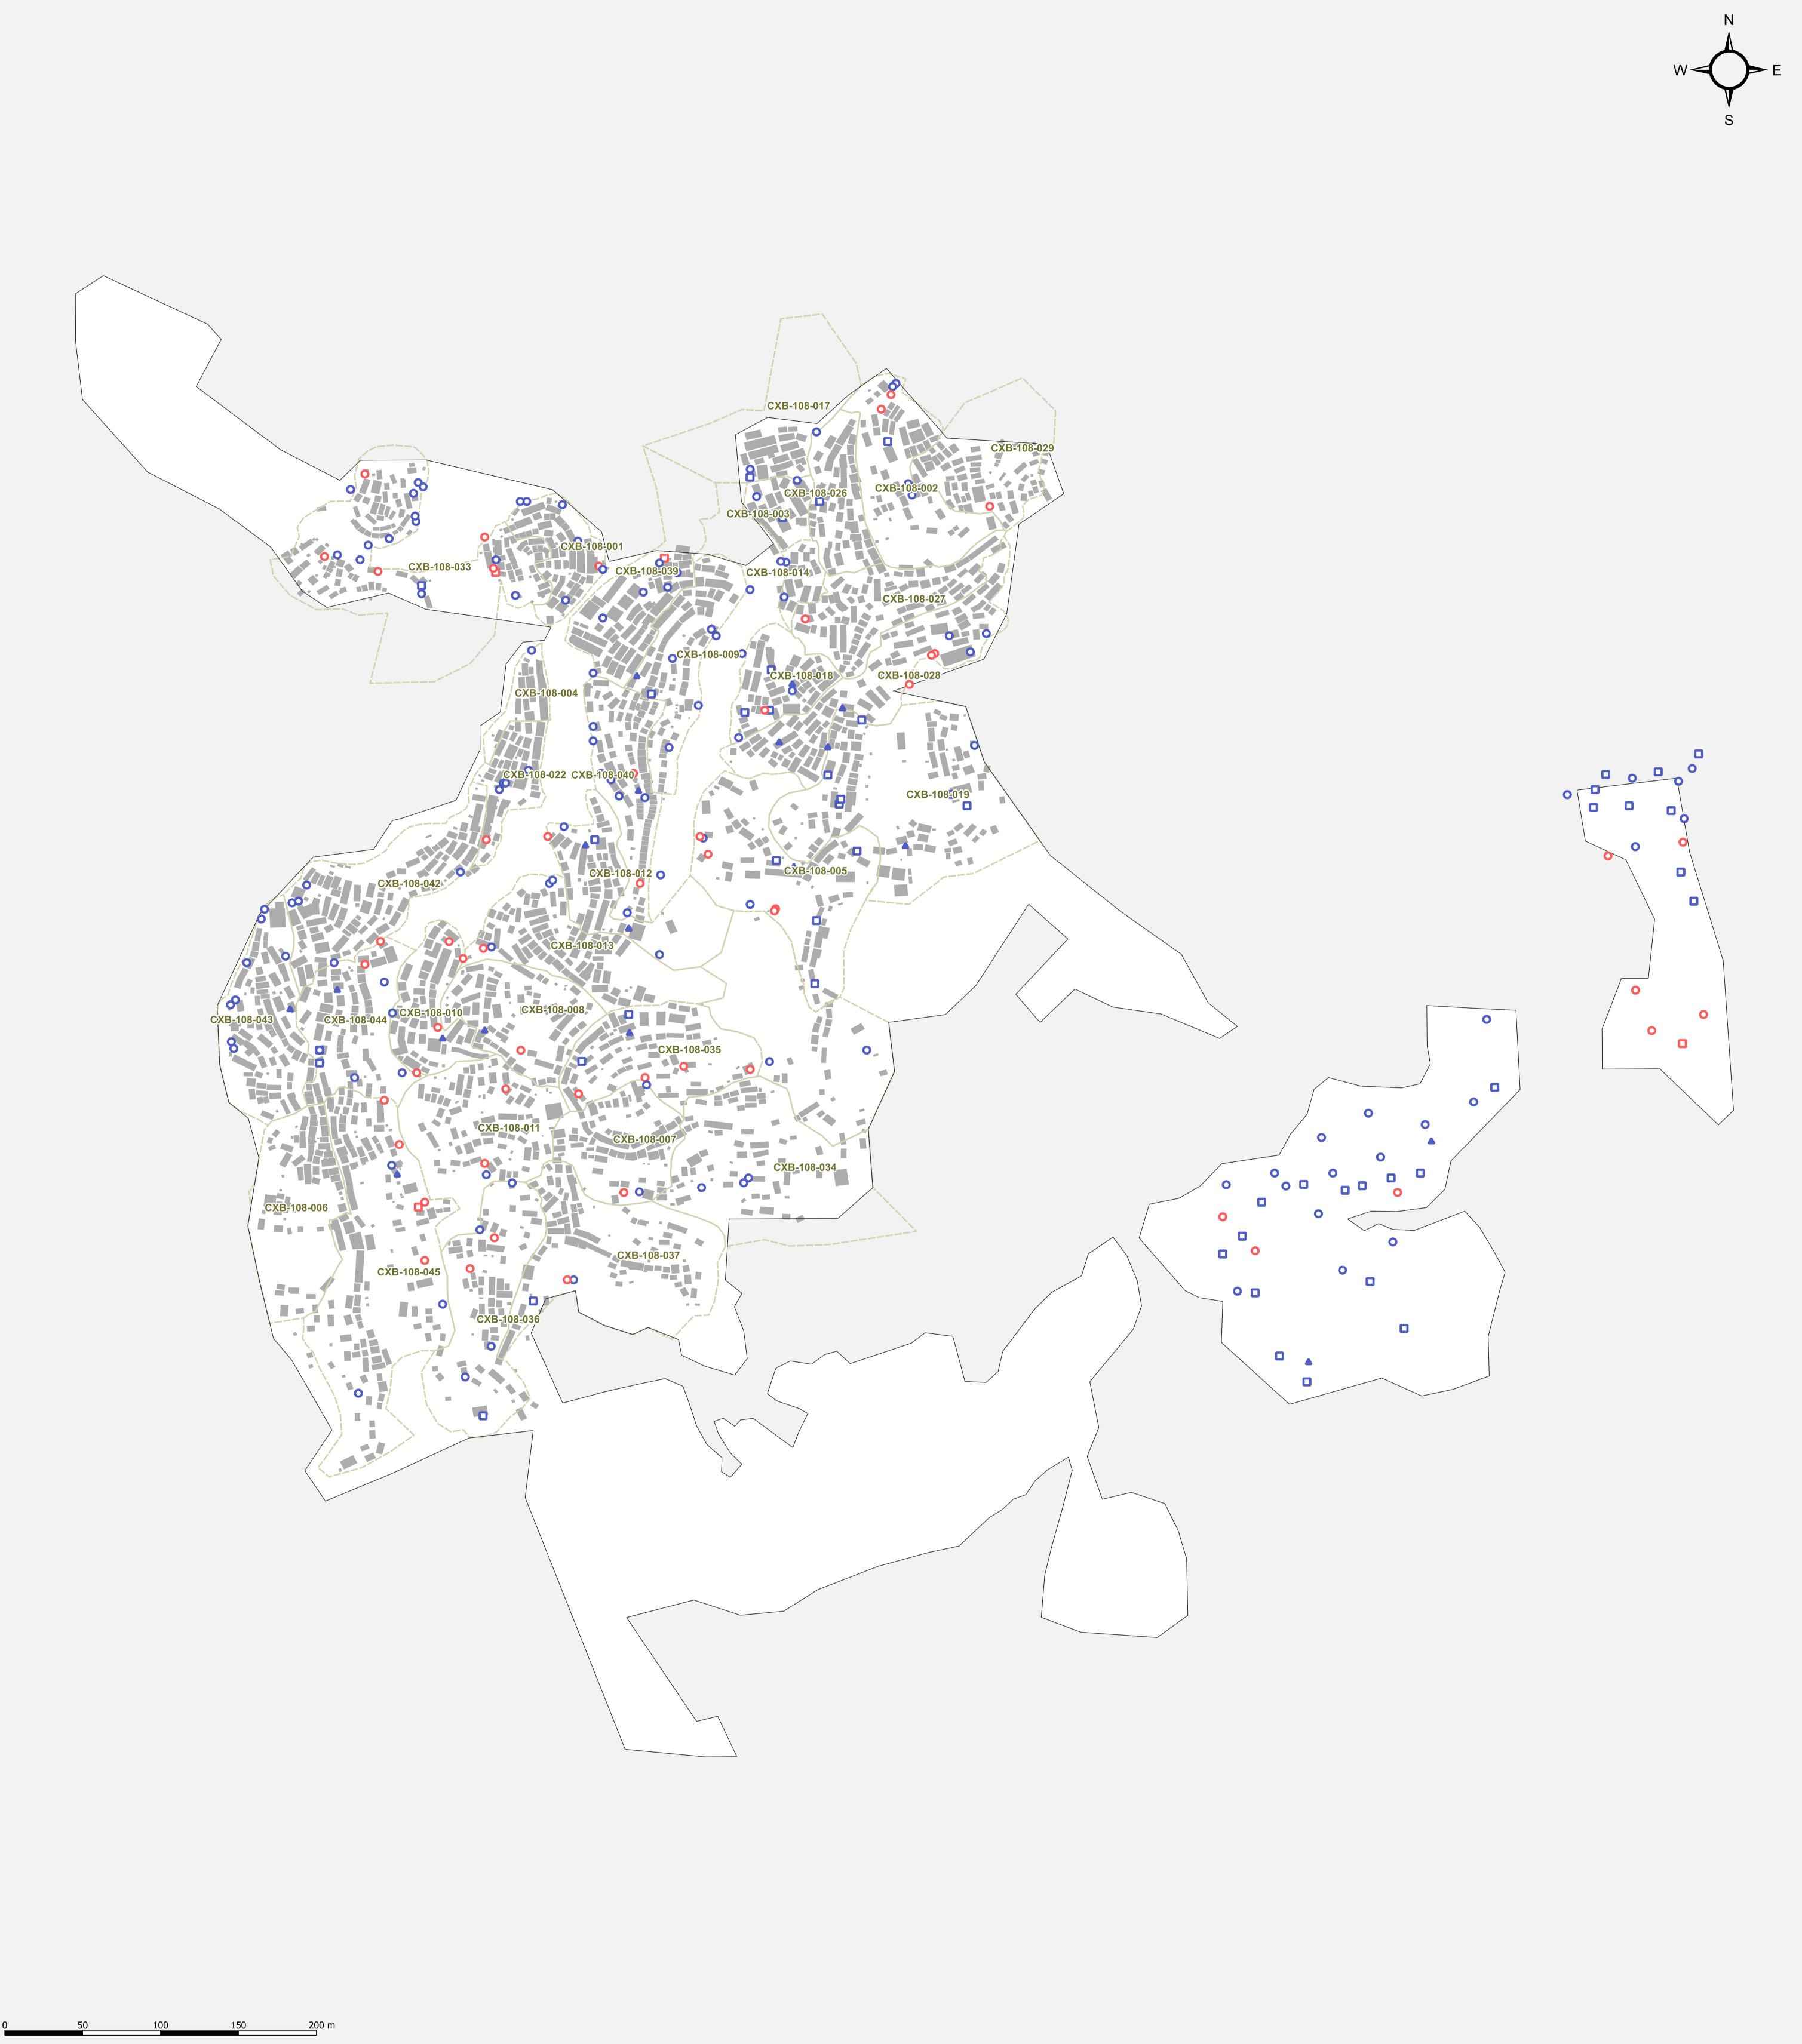

## **Functioning**

Tubewells

Tapstand

Water Tank

## Non Functioning

Tubewell

Water Tank

## **Boundaries**

Camps

Mahjee blocks

Shelters

Data Sources: Camp Infrastructure - REACH Shelter Footprints - OSM Camp / Majhee / Admin Boundaries - ISCG / IOM / OCHA

Coordinate System: WGS 1984 UTM Zone 46N Projection: Transverse Mercator Contact: reach.mapping@impact-initiatives.org