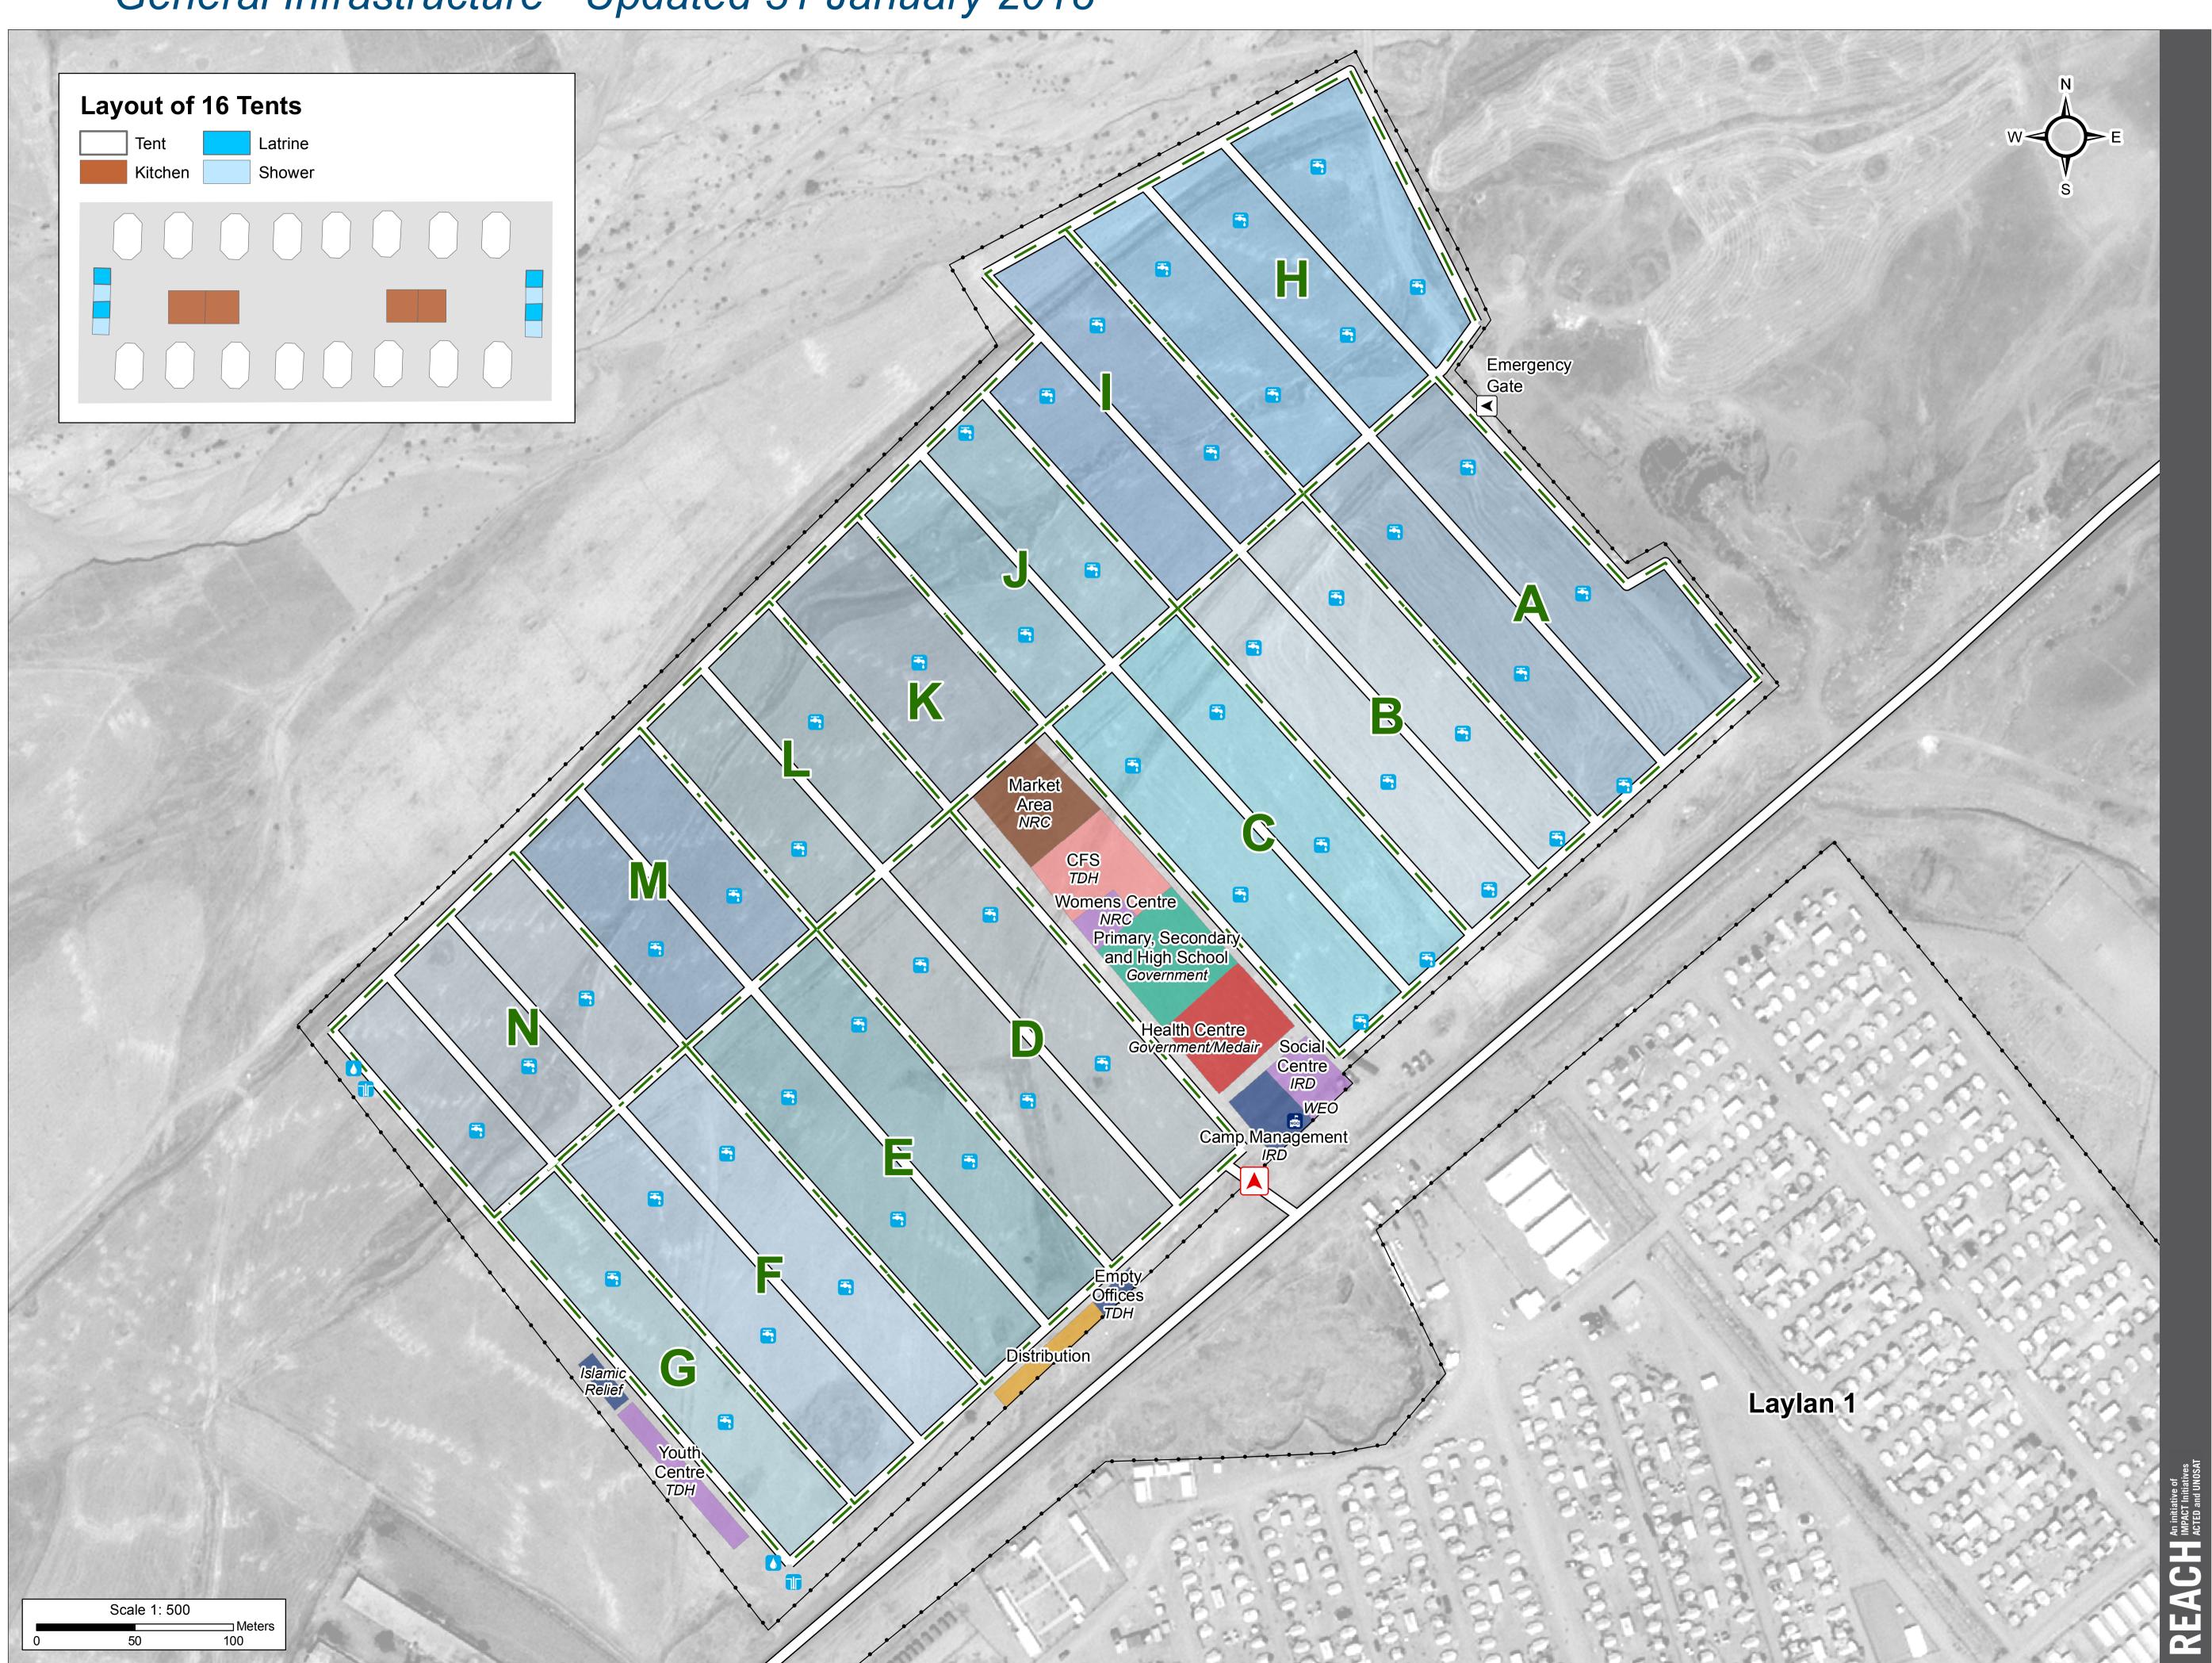

## Camp Infrastructure Fence Sector (A - N)

Tap Stand (51)

**GPS Coordinates** of Camp Location: Longitude: 44° 31' 45.155" E (44.529210) Latitude: 35° 19' 46.463" N (35.329573)

*Thematic Data: - 31/01/2018 REACH Administrative boundaries: GADM* 

## **IRAQ - Kirkuk Governorate - Laylan 2 Camp** *General Infrastructure - Updated 31 January 2018*