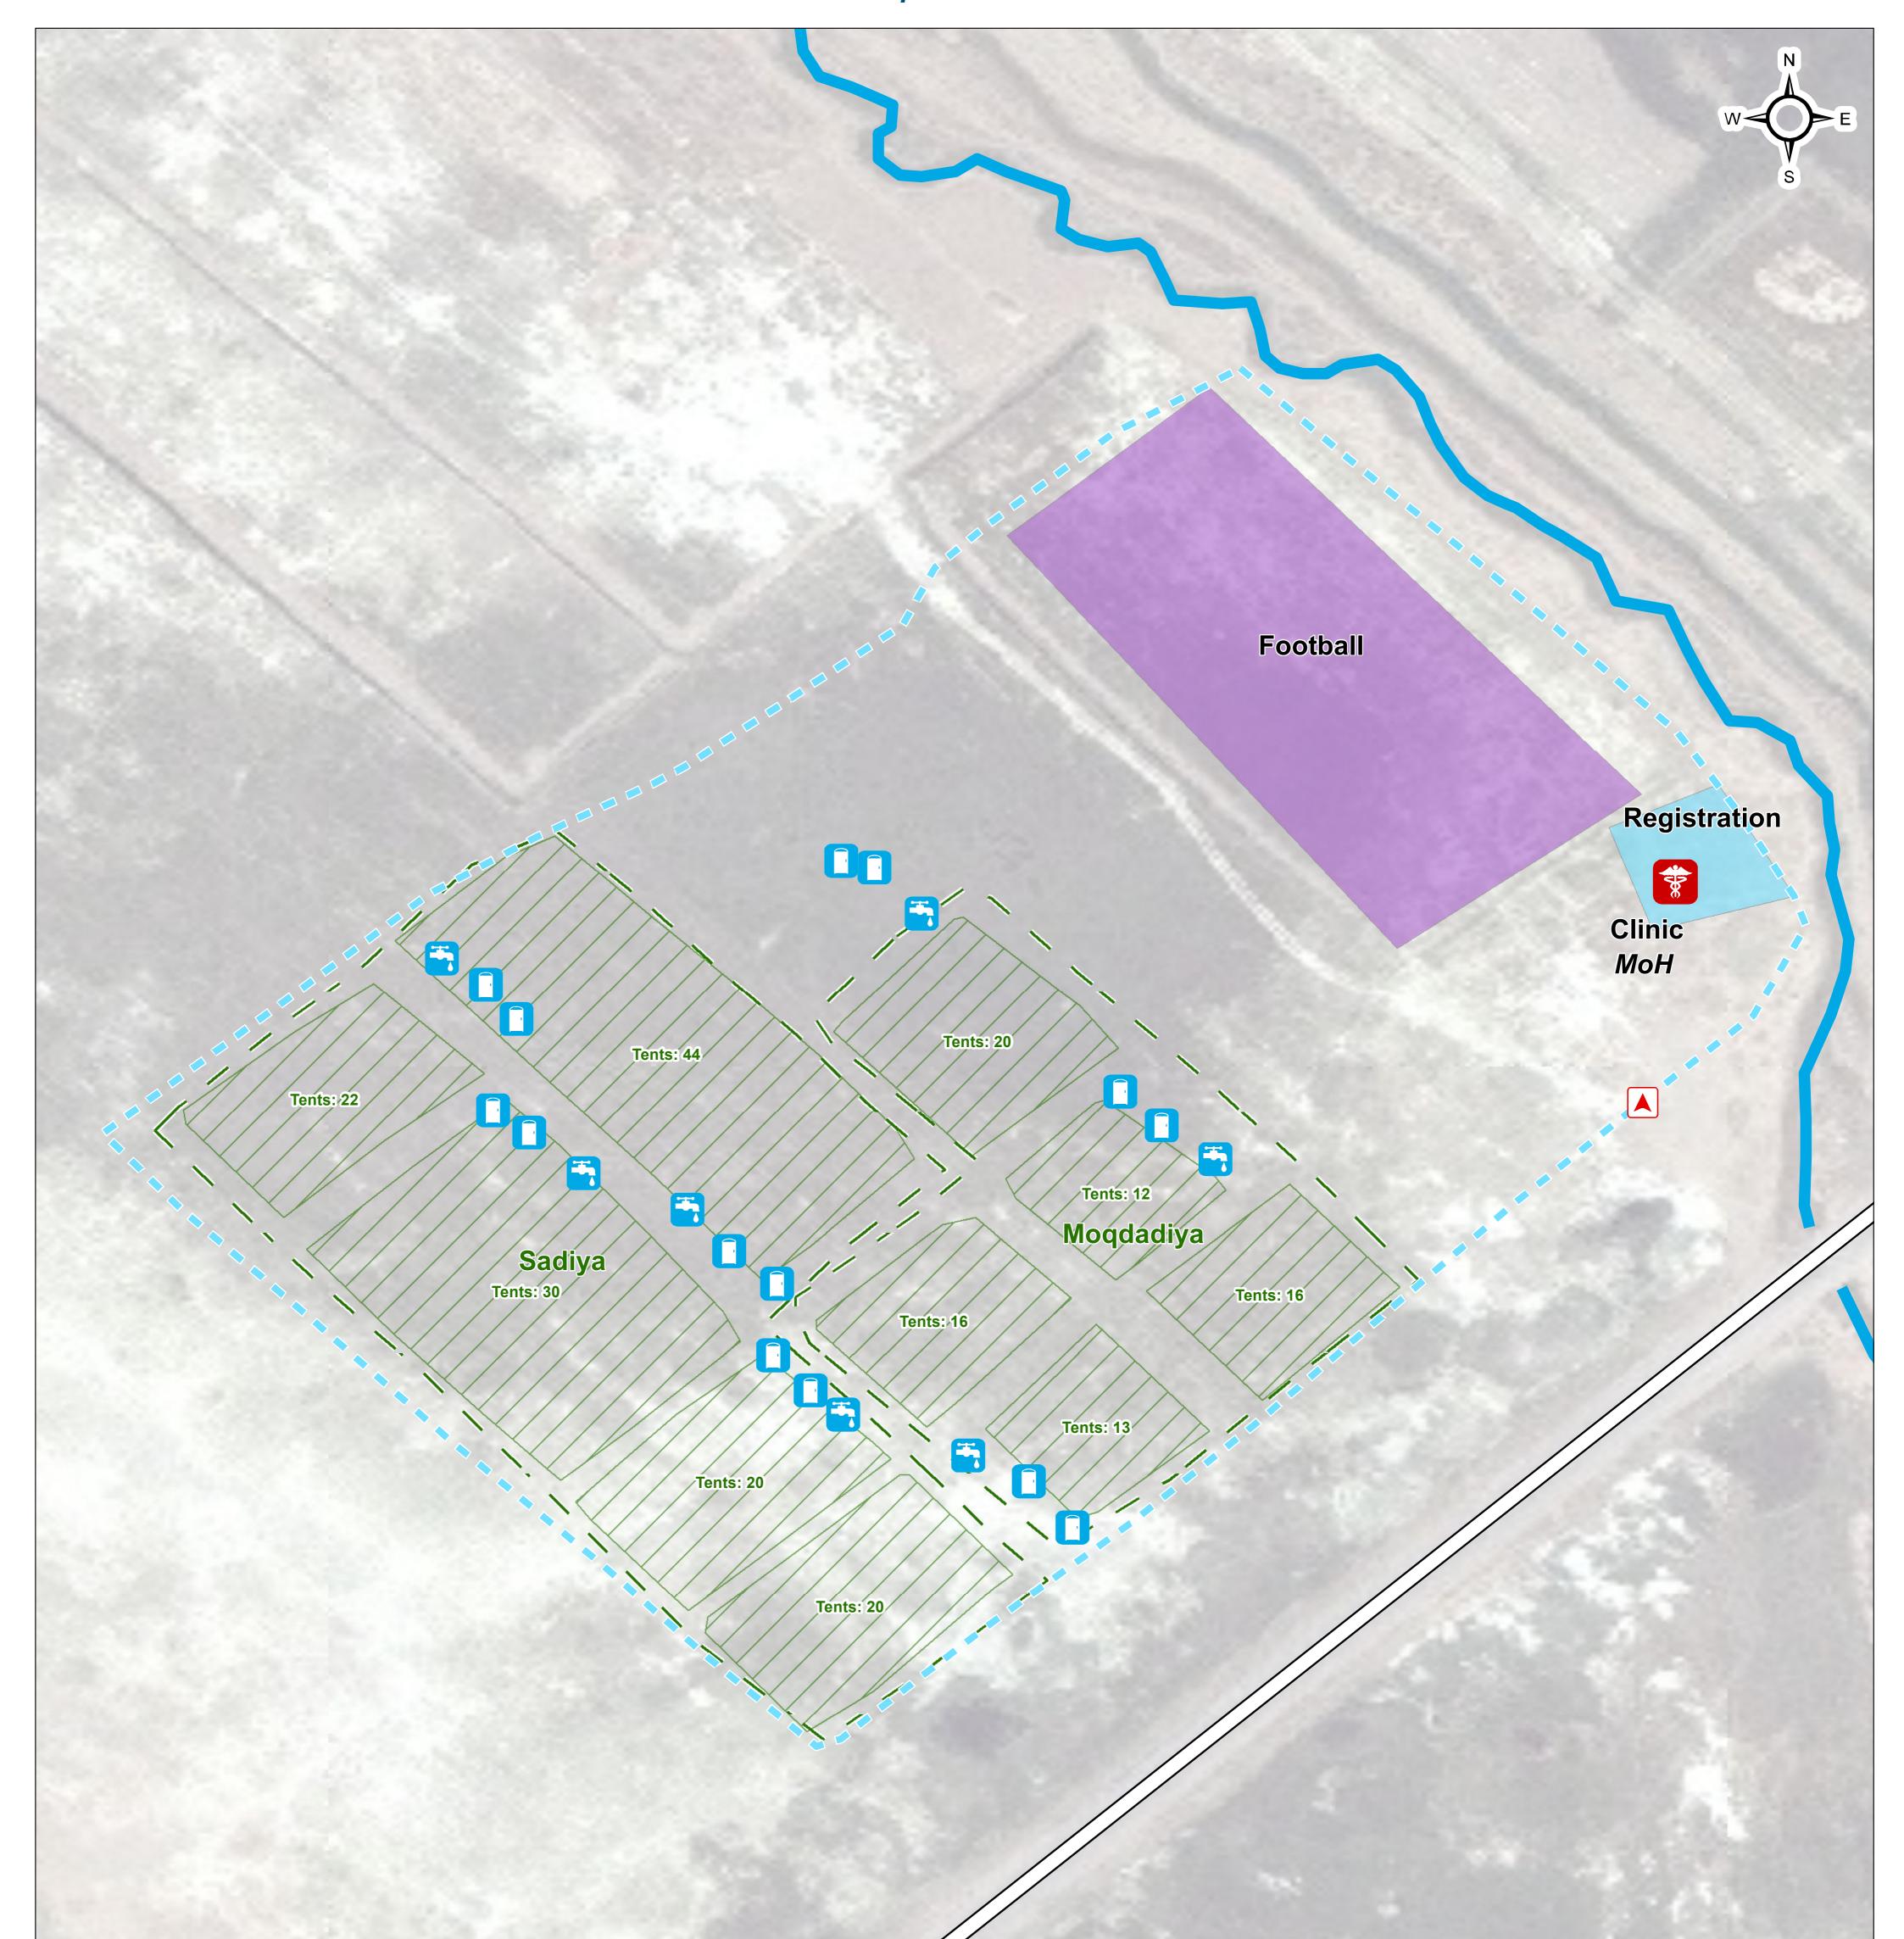

# **IRAQ - Diyala Governorate - New Kurdistan** *General Infrastructure - Updated 04 November 2014*

CAMP COORDINATION AND CAMP MANAGEMENT

For Humanitarian Purposes Only Production date : 12 November 2014

## **Camp Infrastructure**

Health Clinic (Ministry of Health)