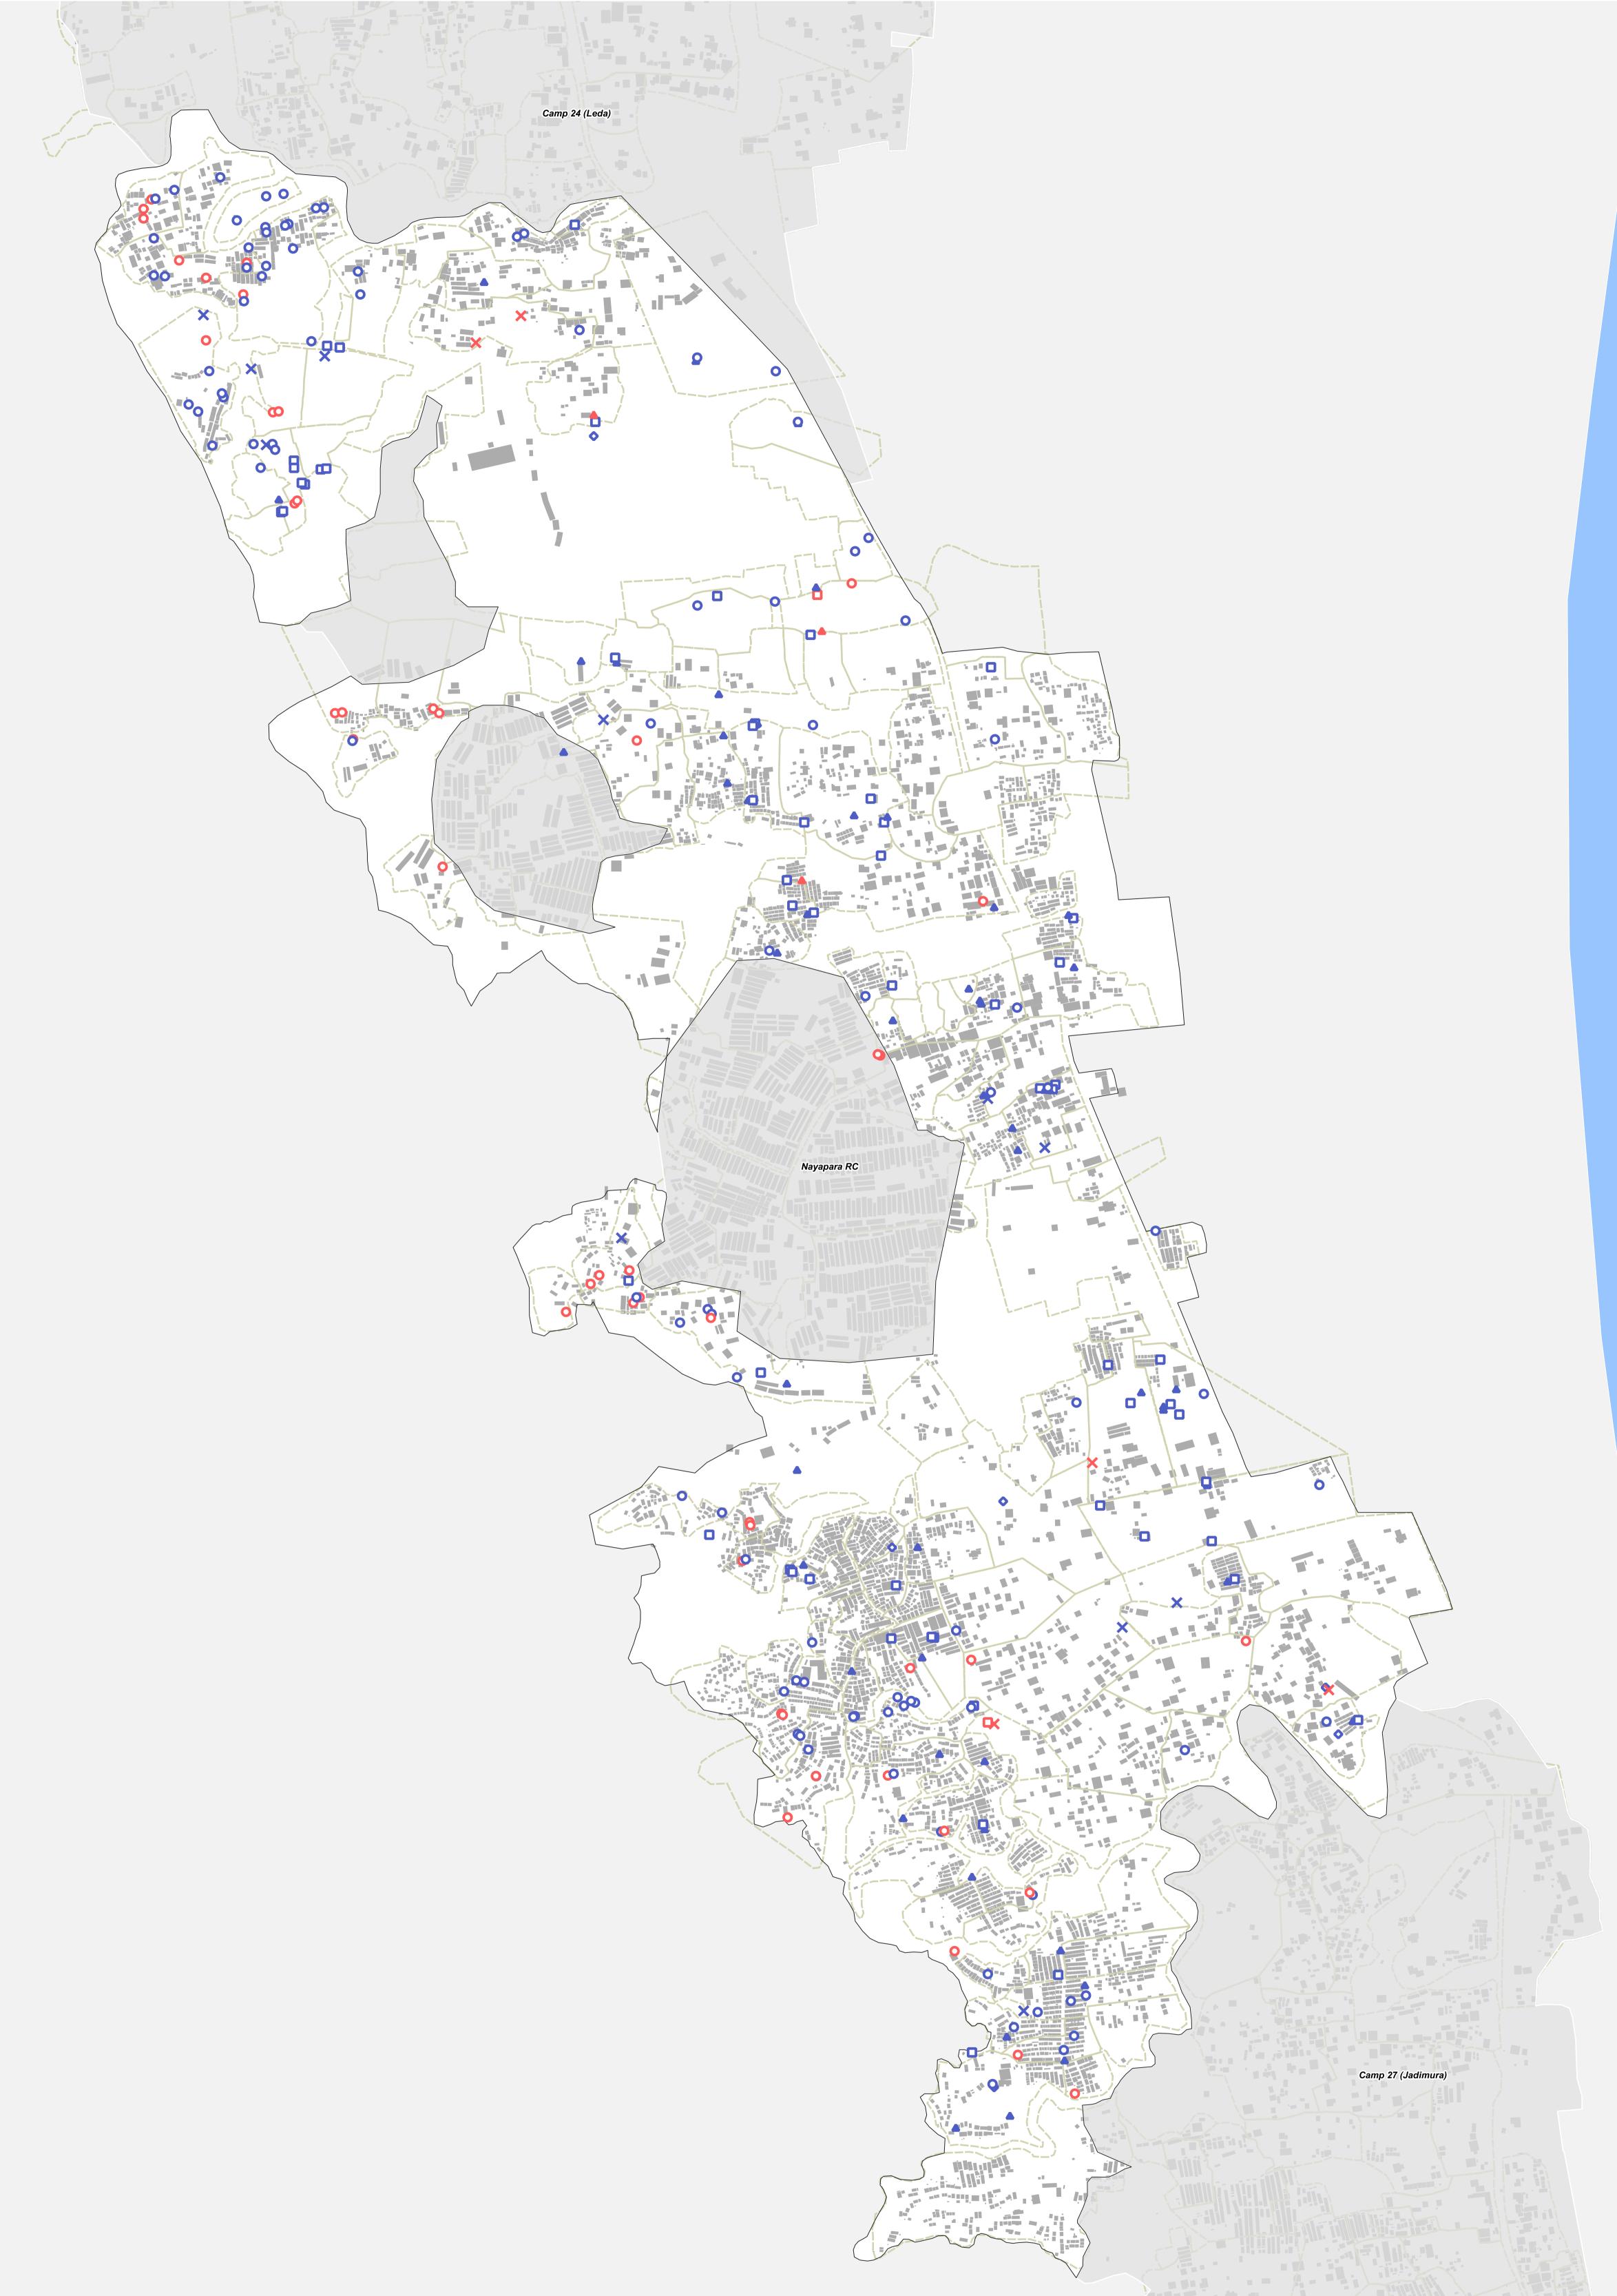

## FunctioningTubewells

- Tapstand
- Water Tank
- Protected / Spring
- Unimproved Water Sources
- Non Functioning
  - Tubewell
  - Tapstand
  - Water Tank
- × Unimproved Water Sources
- Data Sources: Camp Infrastructure - REACH Shelter Footprints - OSM Camp / Majhee / Admin Boundaries - ISCG / IOM / OCHA
- Coordinate System: WGS 1984 UTM Zone 46N Projection: Transverse Mercator Contact: reach.mapping@impact-initiatives.org

**Boundaries** 

Camps

Shelters

Mahjee blocks

Note: Data, designations and boundaries contained on this map are not warranted to be error-free and do not imply acceptance by the REACH partners, associated, donors mentioned on this map.