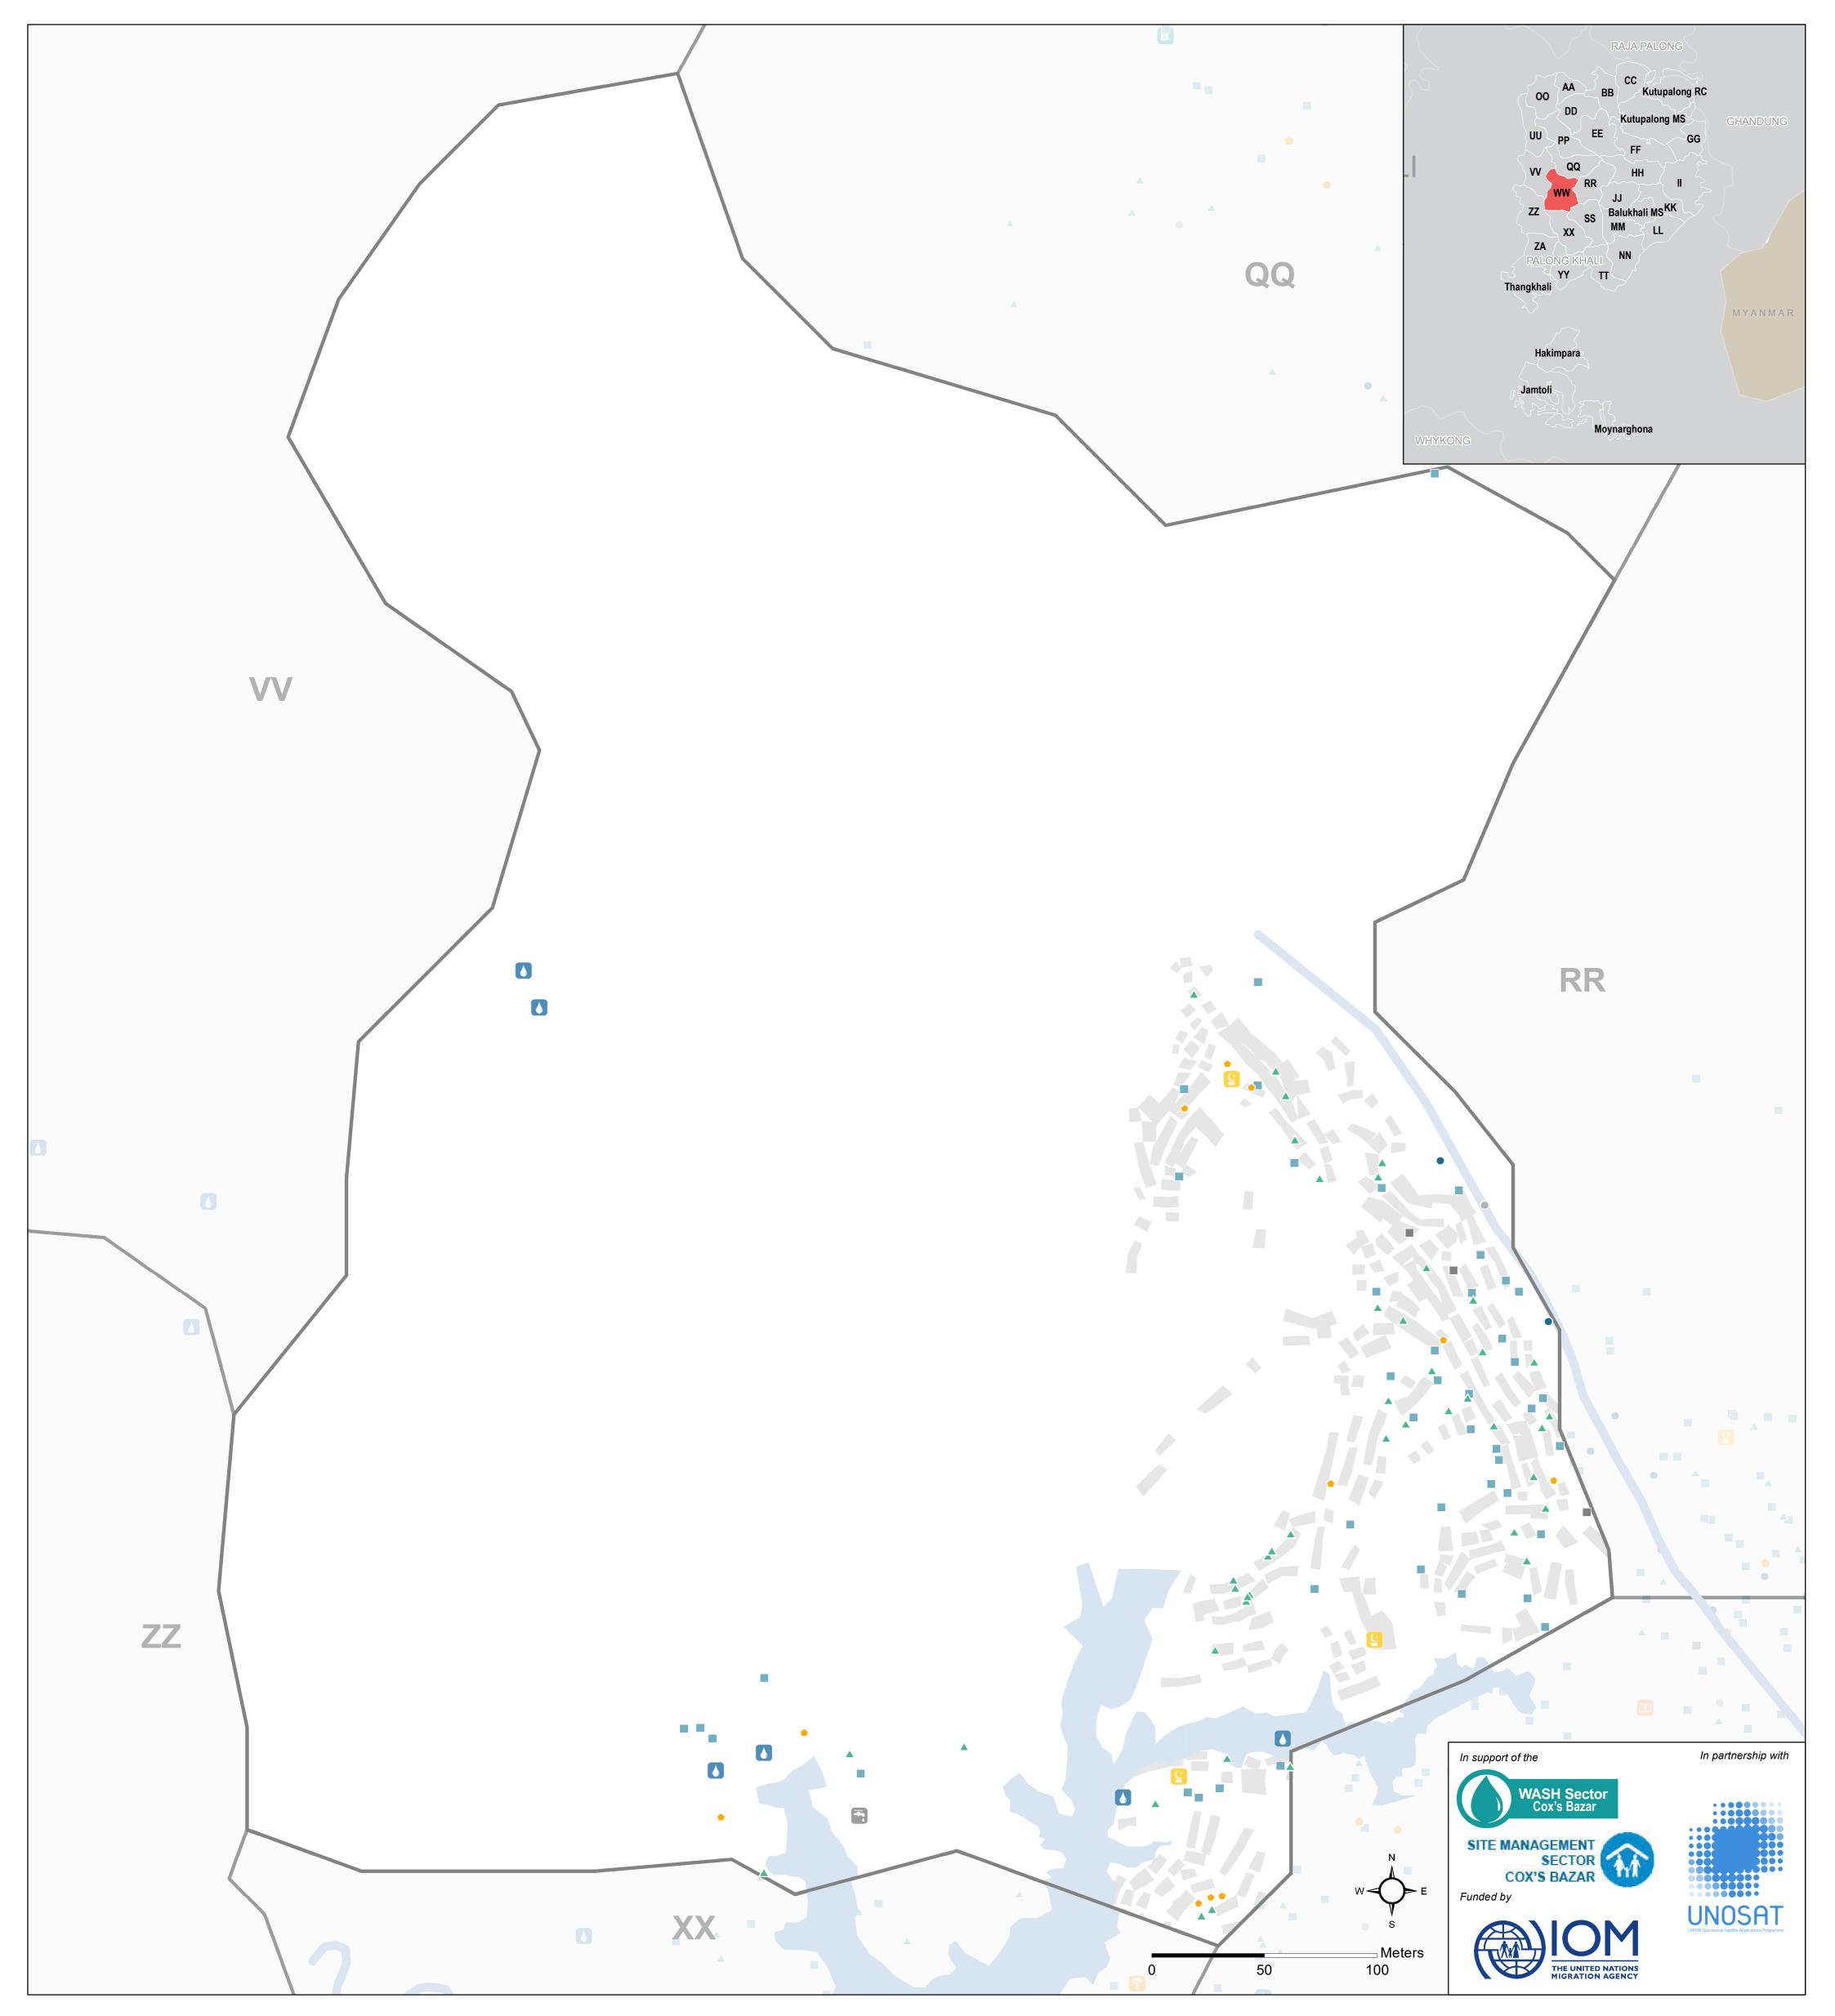

## General Infrastructure - Zone WW

For Humanitarian Purposes Only Production date: 10 January 2018

Water

W

Π

|                             | Sanitation |                      | Other      |                             | <br>Footpath; Main Path     | Data Sources:<br>Camp Infrastructure                             |
|-----------------------------|------------|----------------------|------------|-----------------------------|-----------------------------|------------------------------------------------------------------|
| Well                        | D          | Desludging Tank      | <b>X</b>   | Distribution Center         | <br>Main Road; Vehicle Road | Site Boundaries - R<br>Shelter Footprints -                      |
| Water Source                | B          | Biogas Digester      |            | Clinic                      | Shelter Footprints          | Coordinate System:<br>Projection: Transver                       |
| Water Tank                  | 0          | Open Defecation Area |            | Learning Center / Madrassah | River; Water Body           | Contact: reach.map                                               |
| Water Tap                   |            | Latrine              |            | Nutrition Center            | Site Boundary               | reach_bgd_map_co<br>_infrastructure_R3_                          |
| Tube Well                   |            | Washroom             | C          | Mosque                      | ,                           | Note: Data, designa                                              |
| Tube Well (non functioning) | )          |                      | <b>Ť</b> Ť | Child Friendly Space        |                             | on this map are not<br>not imply acceptanc<br>donors mentioned o |
|                             |            |                      | Ŷ          | Women Friendly Space        |                             | *Due to missing informati<br>number of non-functionin            |
|                             |            |                      | •          | Shop(s)                     |                             |                                                                  |

Camp Infrastructure - REACH Site Boundaries - REACH / OCHA ROAP Shelter Footprints - REACH / UNOSAT Coordinate System: WGS 1984 UTM Zone 46N Projection: Transverse Mercator Contact: reach.mapping@impact-initiatives.org File: each\_bgd\_map\_coxsbazar\_WW infrastructure\_R3\_7012018\_a1.pdf

Note: Data, designations and boundaries contained on this map are not warranted to be error-free and do not imply acceptance by the REACH partners, associated, donors mentioned on this map.

\*Due to missing information in data collected by enumerators, the number of non-functioning facilities may be higher than indicated.