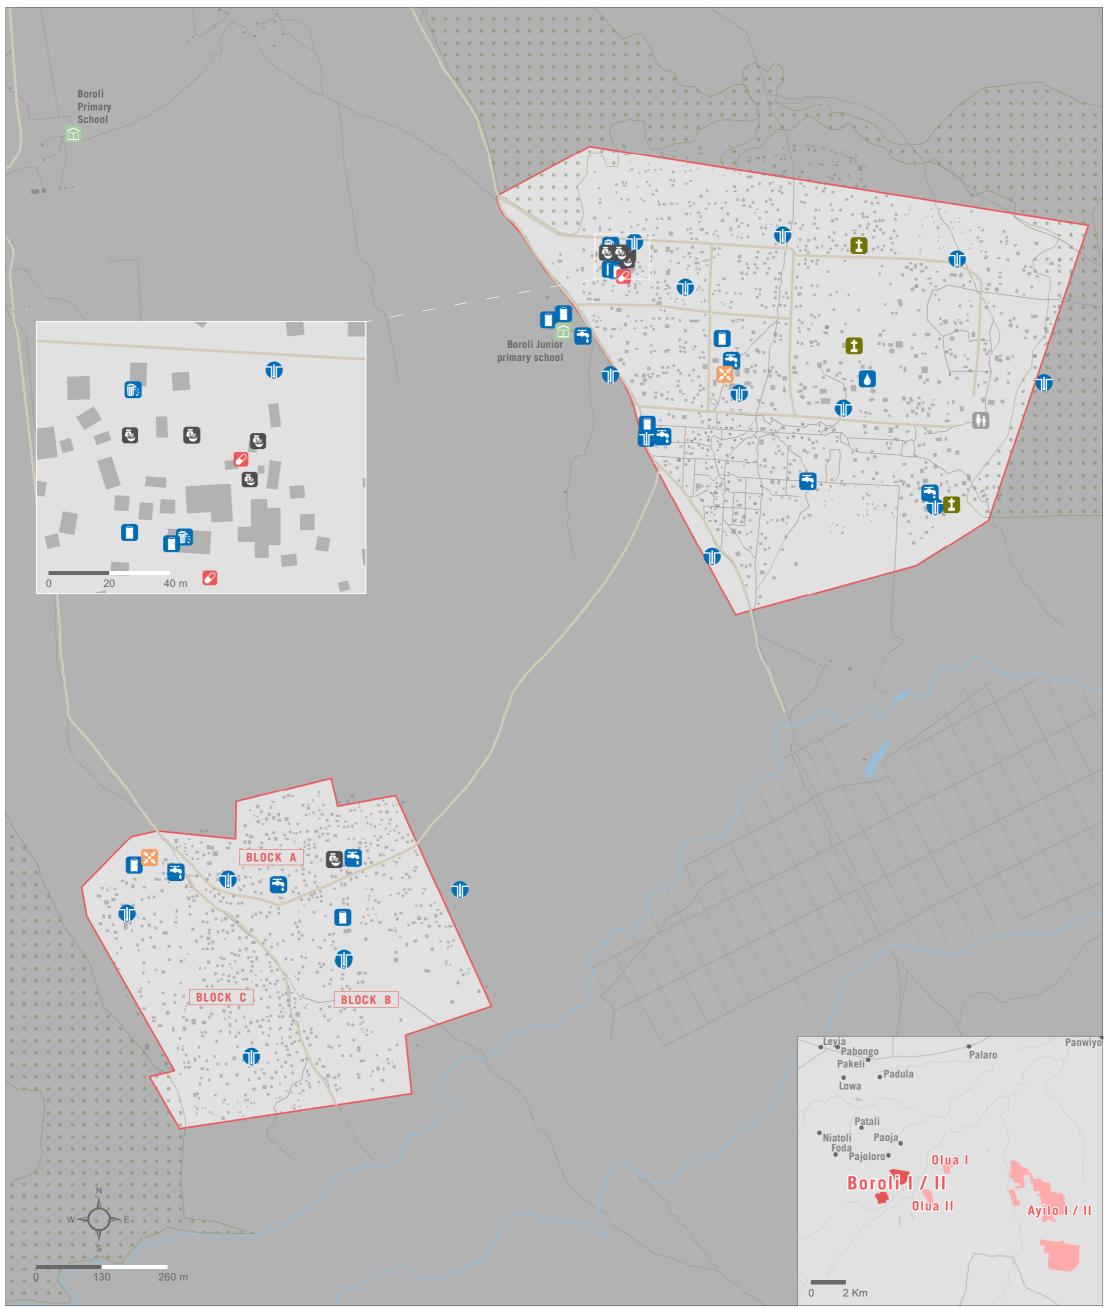

## **FACILITIES MAP - Boroli Settlement - Adjumani District - Uganda**

For Humanitarian Purposes Only Production date: 21 September 2018

## **Facilities**

**School** 

Building / shelter Refugee settlement

Swamp

Main road Other road Rivers

## Data sources:

Administrative boundaries: UBOS;
Natural features: © OpenStreetMap contributors;
Settlement boundaries and infrastructures: © OpenStreetMap contributors, REACH Initiative, UNHCR; Roads: © OpenStreetMap contributors; UNHCR; Coordinate System:WGS 1984 UTM Zone 36N Projection: Transverse Mercator

Note: Data, designations and boundaries contained on this map are not warranted to be error-free and do not imply acceptance by the REACH partners, associates, donors or any other stakeholder mentioned on this map.