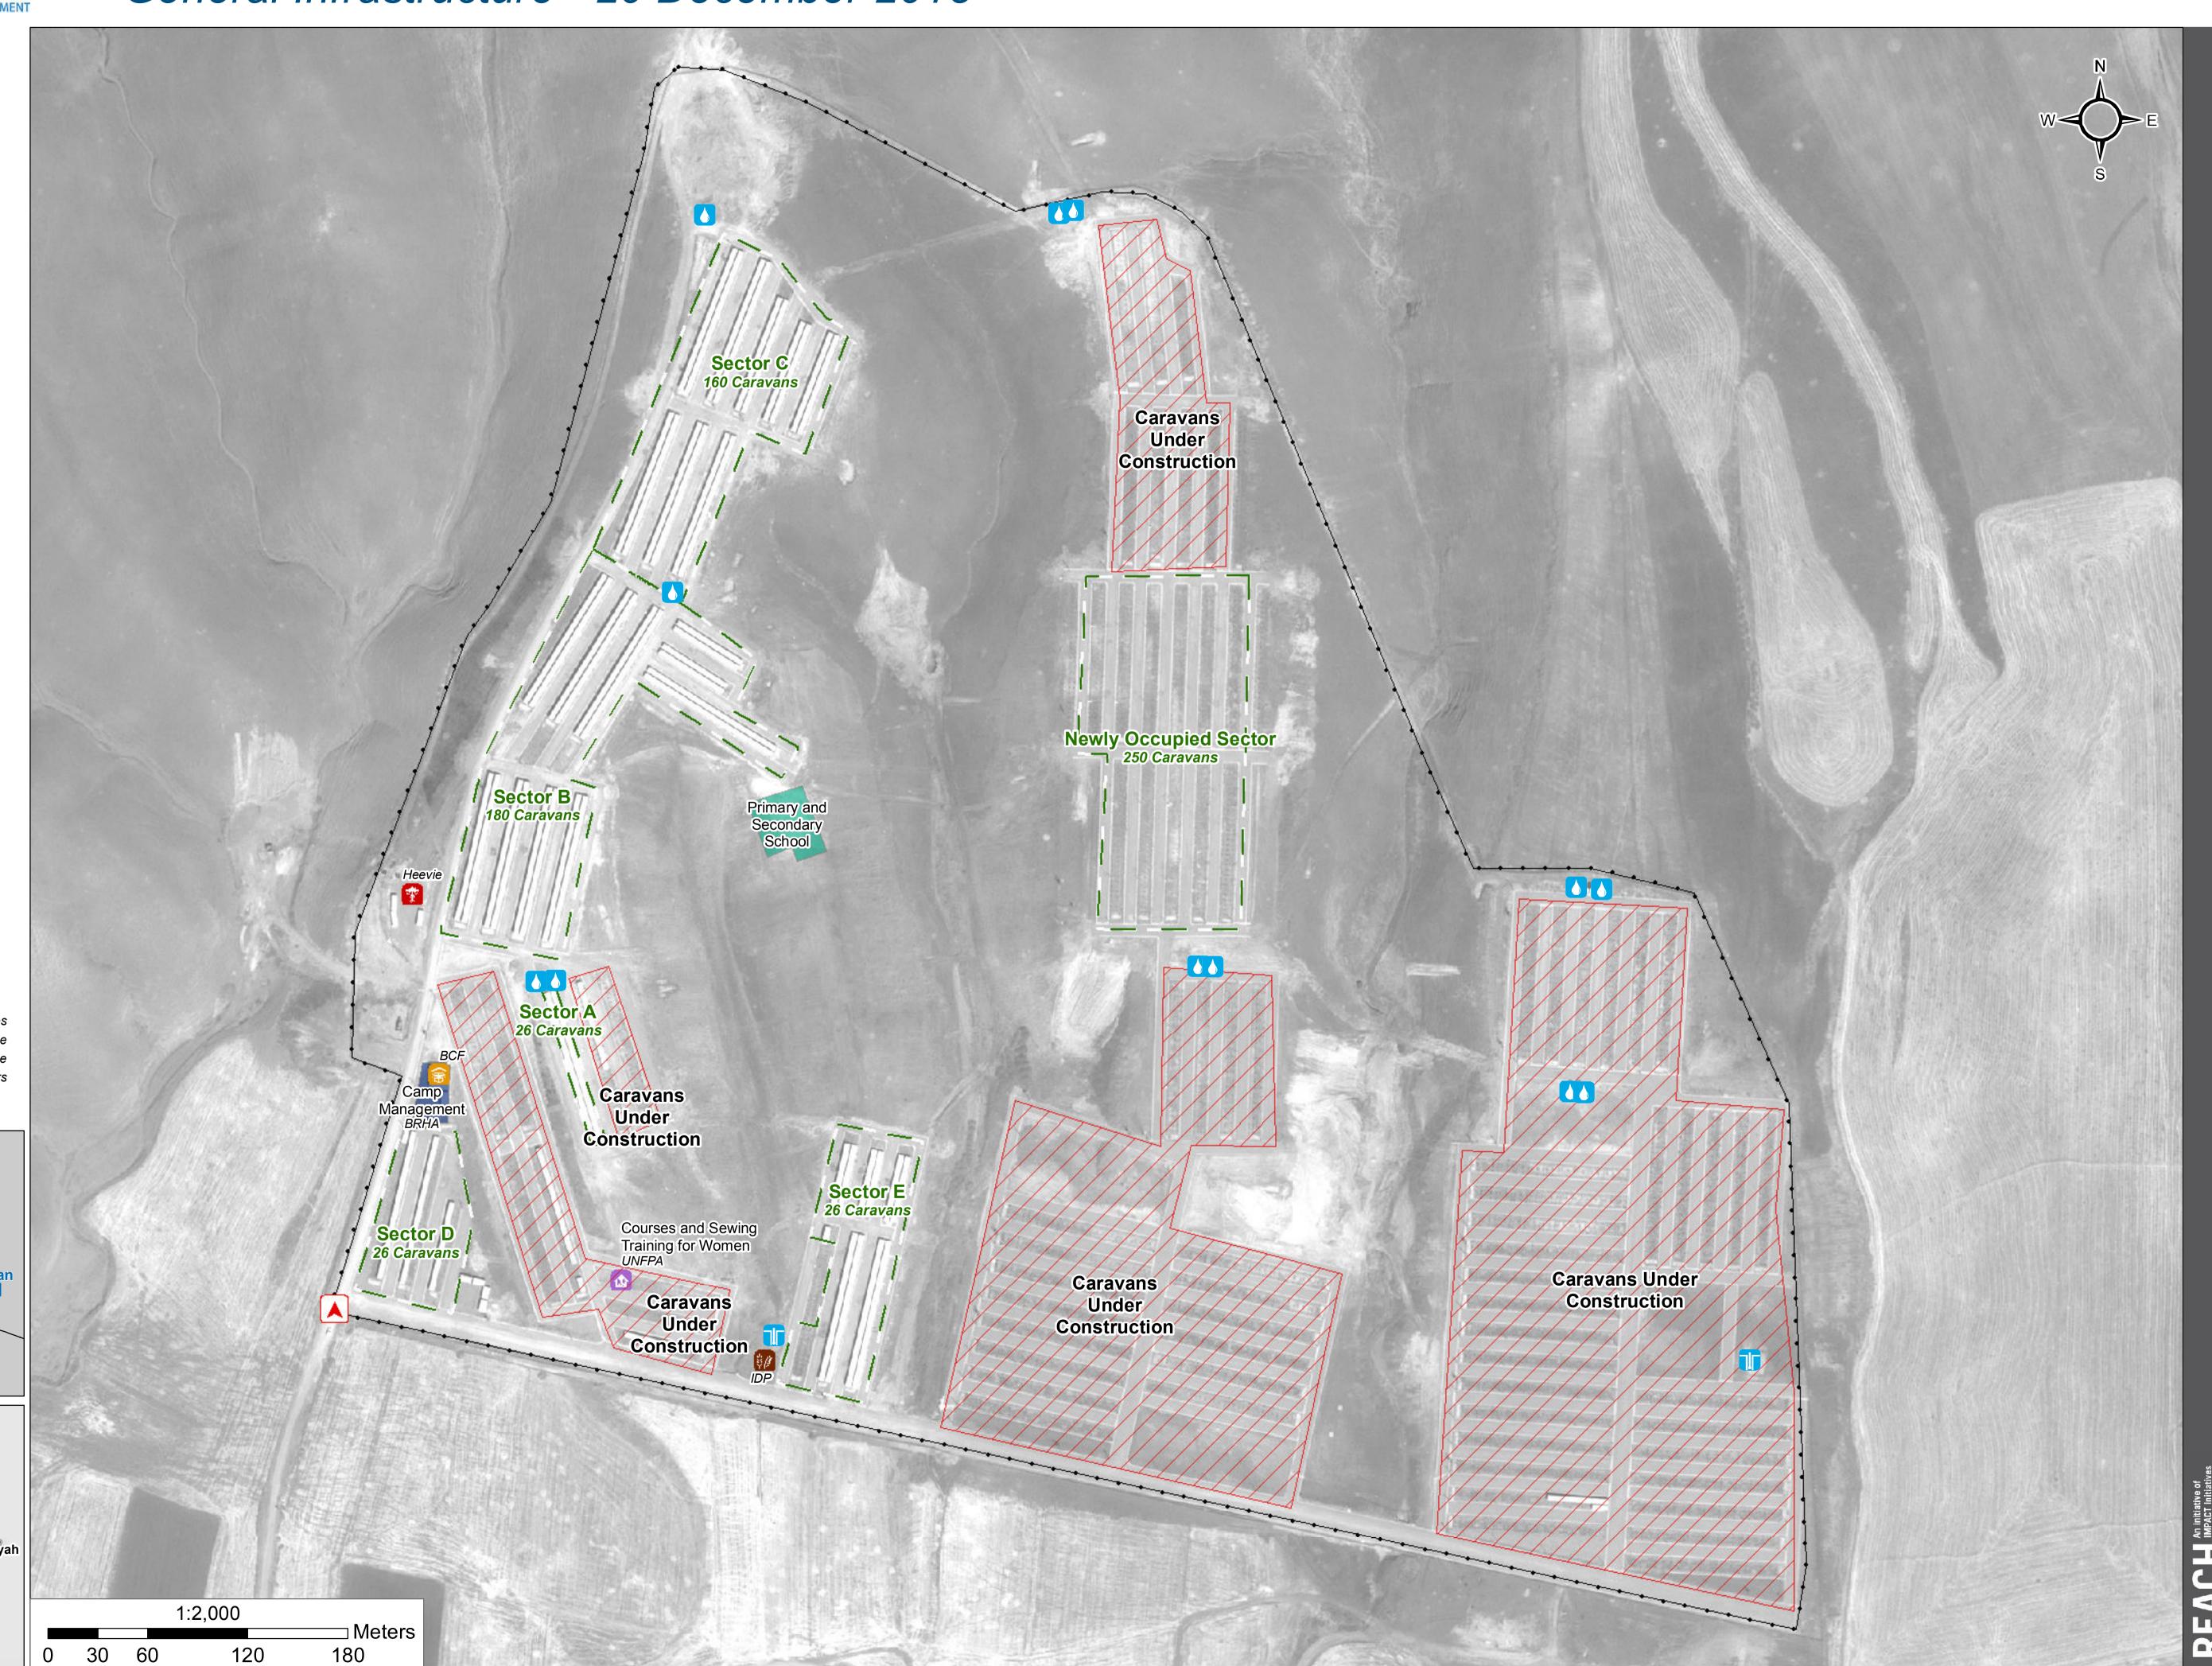

## Camp Infrastructure

← Fence

Secto

Under Construction

Office

Education

Entrope

Lillian

🚏 Health

Distribution

Water Tank (12)

Borehole (2)

Bakery

GPS Coordinates of Camp Location Longitude :43° 25' 59.683" E (43.43325) Latitude: 36° 40' 9.888" N (36.66941)

Thematic Data: 20 December 2015 Administrative boundaries: GADM Background imagery: 11/08/2015

Projection: WGS 1984 UTM Zone 38N

Contact: iraq@reach-initiative.org File: IRQ\_IDP\_Mamrashan\_21Dec2015

mentioned on this map.

Note: Data, designations and boundaries contained on this map are not warranted to be error-free and do not imply acceptance by the REACH partners, associates or donors