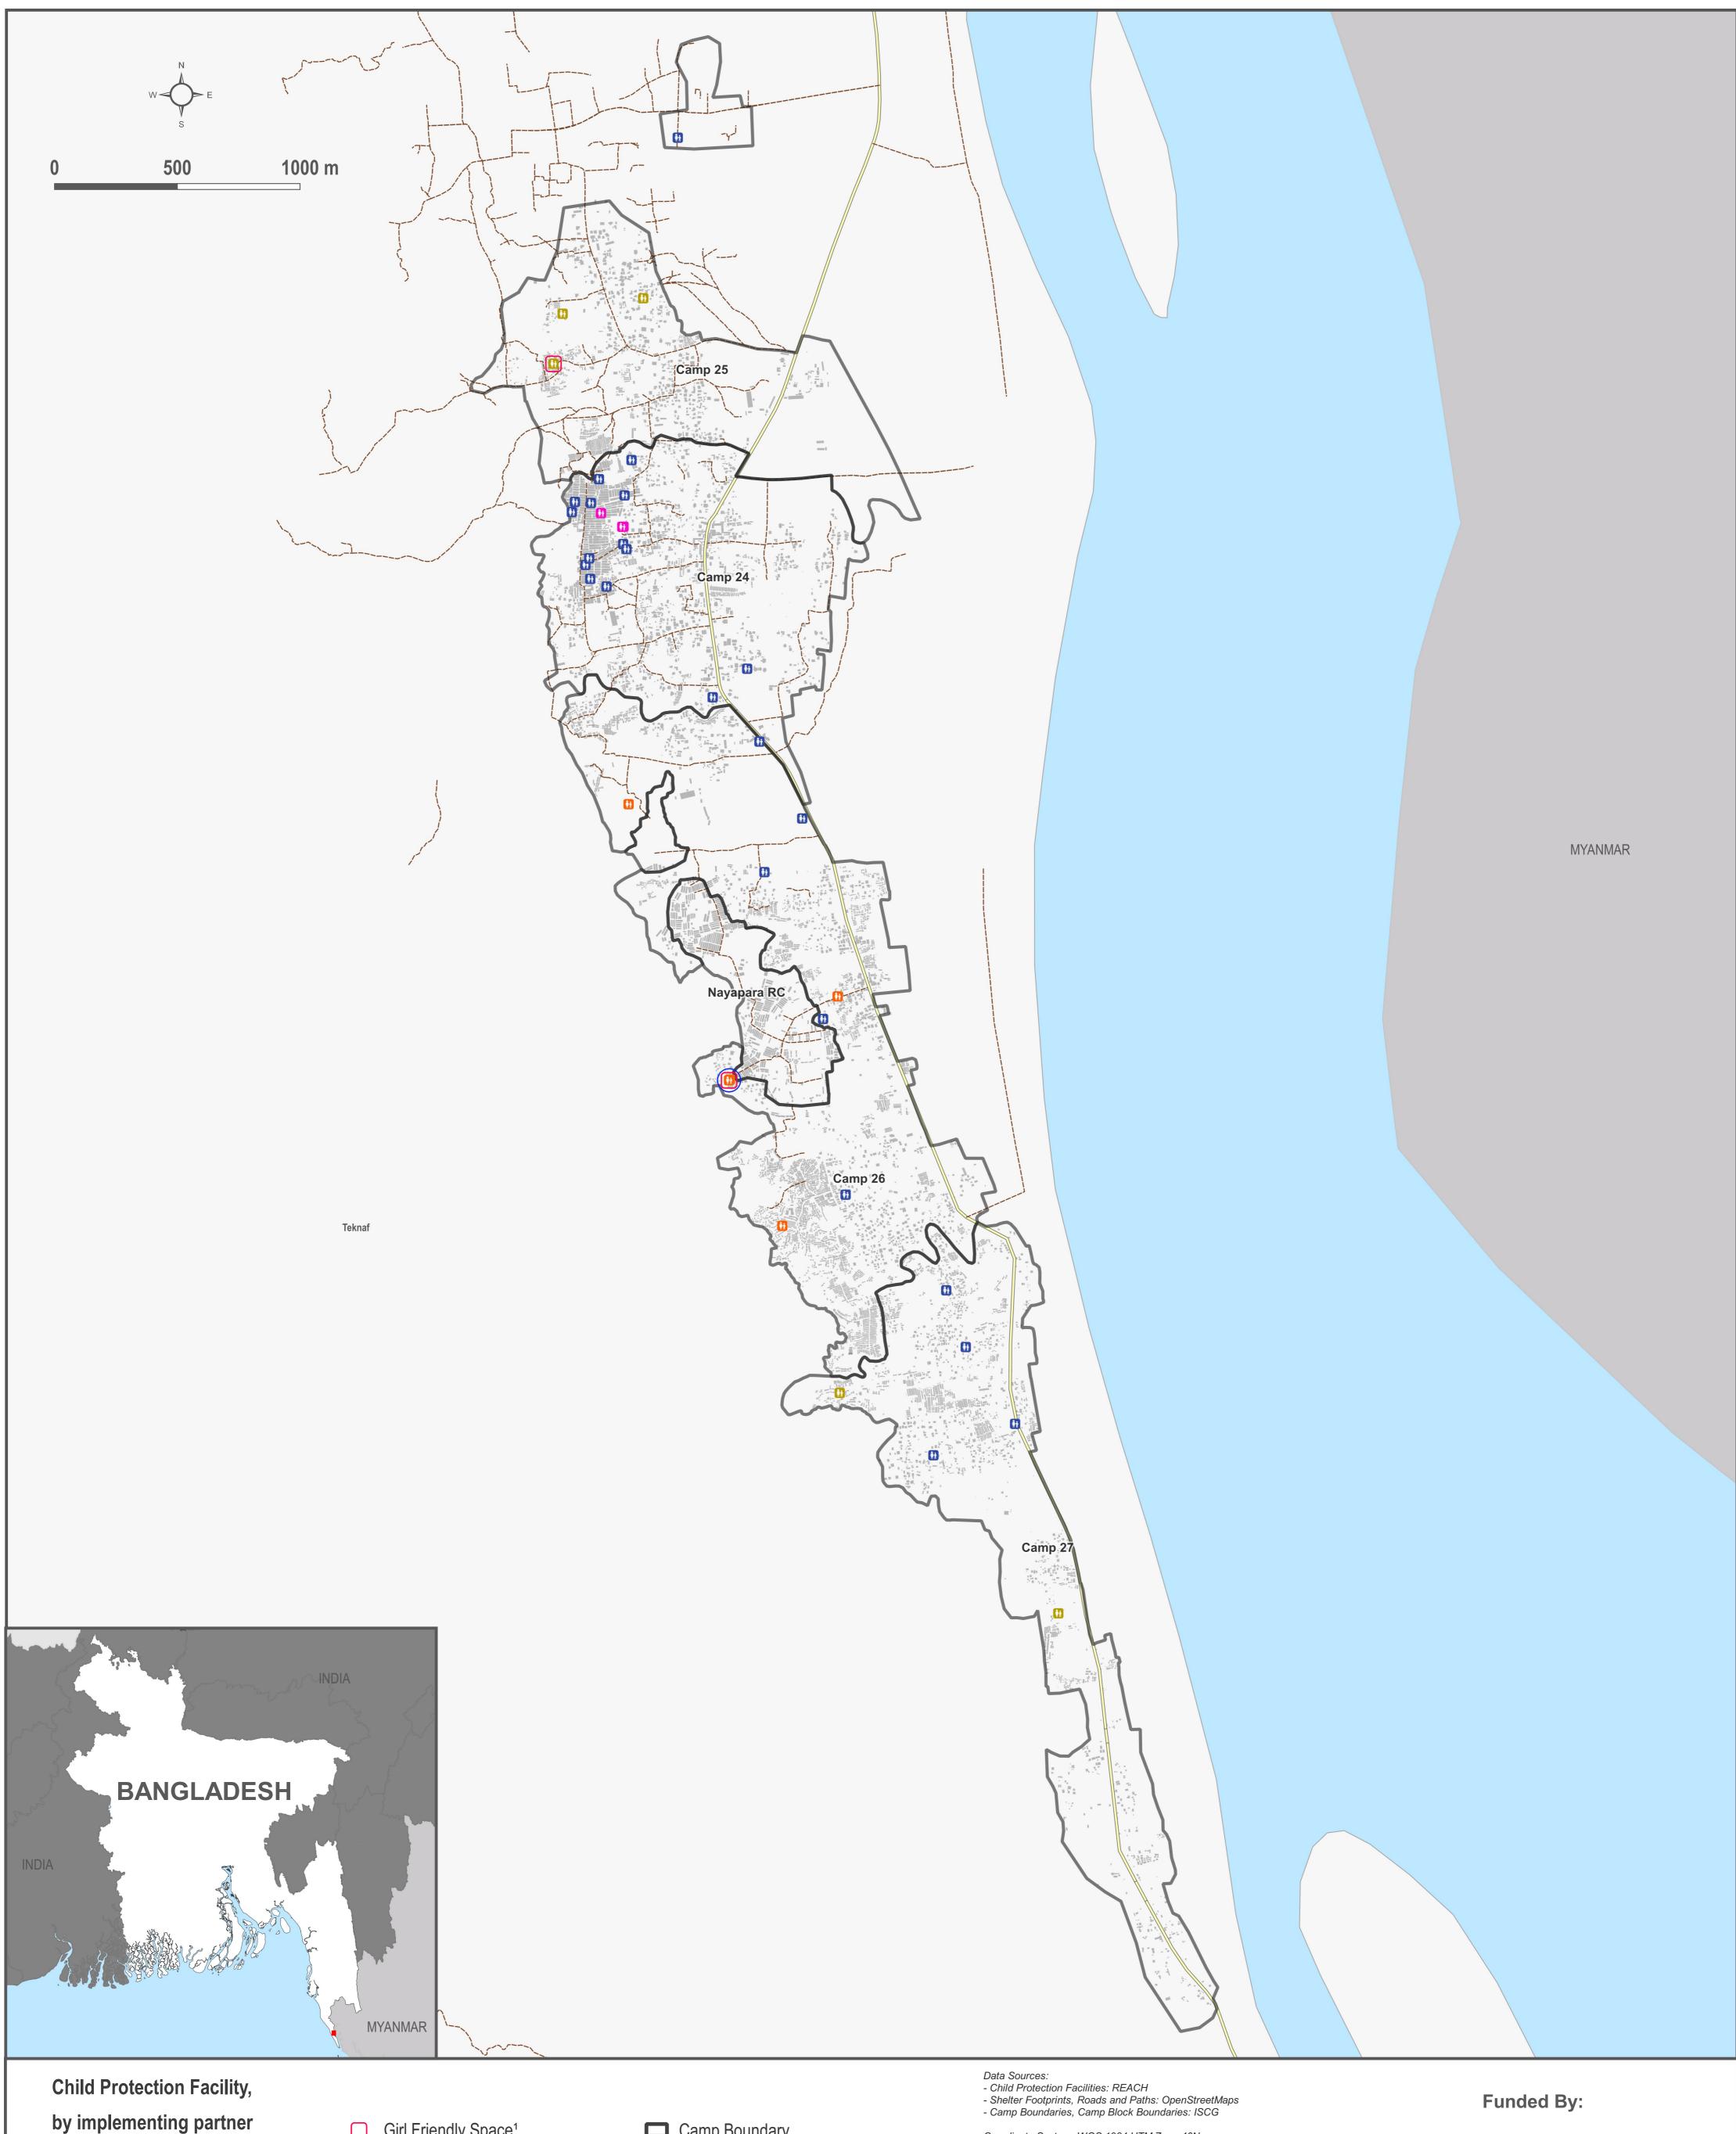

## **BANGLADESH - Rohingya Refugee Crisis - Cox's Bazar District**

Child Protection Facility Locations, Southern Teknaf

For Humanitarian Purposes Only Production Date: 2018-11-04

- BRAC
- CODEC

- Relief International
- Save The Children
- ☐ Girl Friendly Space<sup>1</sup>
- Adolescent Friendly Space<sup>2</sup>
- <sup>1</sup>Dedicated facility providing services only to girls
- <sup>2</sup>Dedicated facility providing services only to adolescents aged 12 - 18
- Camp Boundary
- Camp Block Boundary
- Shelter Footprints
- --- Tertiary Road or Footpath
- **Primary Road**

Coordinate System: WGS 1984 UTM Zone 46N Projection: Transverse Mercator File: REACH\_BGD\_Map\_CoxsBazar\_ChildProtection Facilities\_SouthTeknafOverview\_28OCT2018\_A1 Contact: reach.mapping@impact-initiatives.org

Note: Data, designations and boundaries contained on this map are not warranted to be error-free and do not imply acceptance by the REACH partners, associates, donors